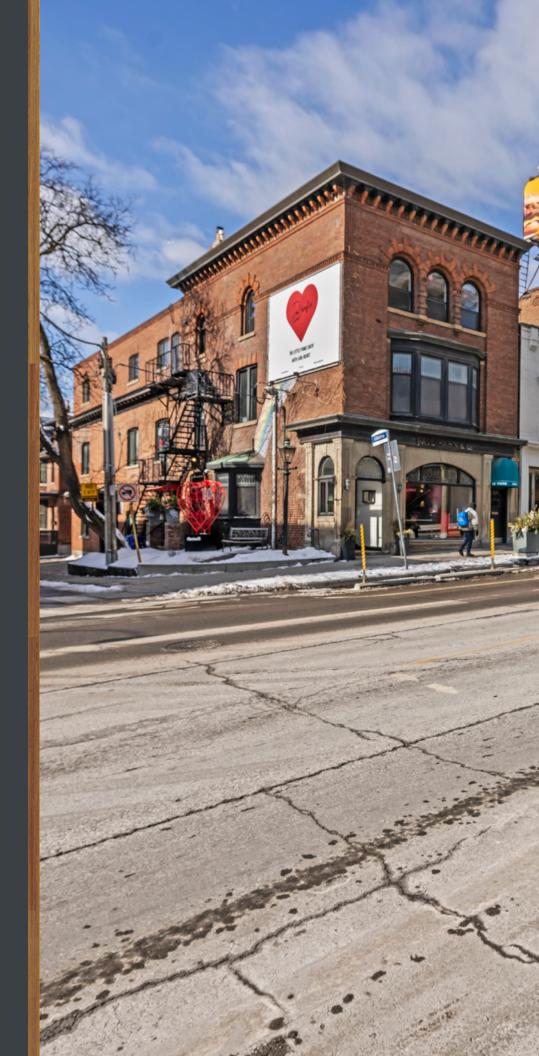

### Property Highlights

- Building located on the northwest corner of Yonge & Gibson Ave
- A rare and desirable 3,800 sq ft of office in the heart of Rosedale
- The building is a south facing corner providing ample natural light with windows on four (4) sides

- First time space has been available in >40 years
- 1 minute to Rosedale Subway Station
- Ample nearby Rosedale and

Summerhill amenities

3<sup>rd</sup> floor

## **Building Highlights**

- Prime location in one of Torontos' most exclusive neighbourhoods know for its charming luxury appeal, vibrant mix of upscale dinning, high end local retail experience
- Charming three-story corner brick building with unparallel stylish streetscape
- First time space has been available in over forty years
- Nestled in the heart of Rosedale amongst a mix of elegant restaurants, chic cafes, and upscale boutiques
- Nestled a few steps away from bustling Yorkville & Bloor Street