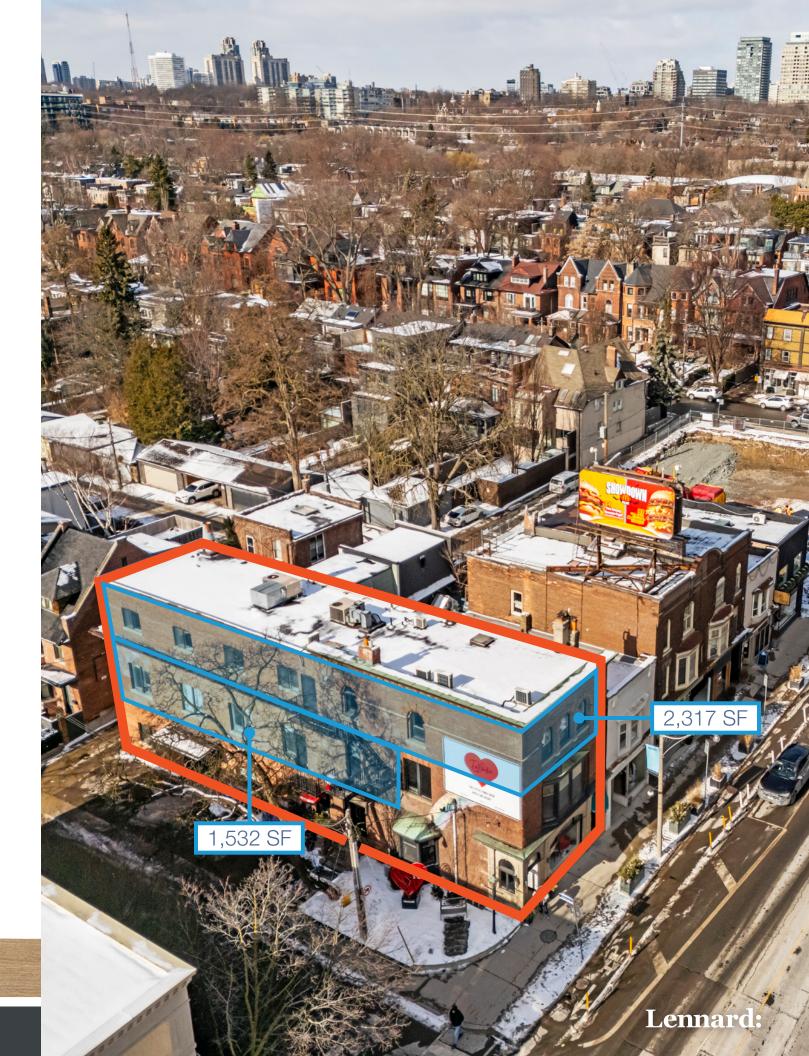

### Property Highlights

- Building located on the northwest corner of Yonge & Gibson Ave
- A rare and desirable 3,800 sq ft of office in the heart of Rosedale
- The building is a south facing corner providing ample natural light with windows on four (4) sides

- First time space has been available in >40 years
- 1 minute to Rosedale Subway Station
- Ample nearby Rosedale and

Summerhill amenities

3<sup>rd</sup> floor