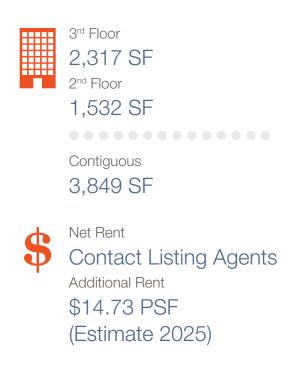

### Property Details

3<sup>rd</sup> floor

### Property Highlights

- Building located on the northwest corner of Yonge & Gibson Ave
- A rare and desirable 3,800 sq ft of office in the heart of Rosedale
- The building is a south facing corner providing ample natural light with windows on four (4) sides

- First time space has been available in >40 years
- 1 minute to Rosedale Subway Station
- Ample nearby Rosedale and

Summerhill amenities

3<sup>rd</sup> floor