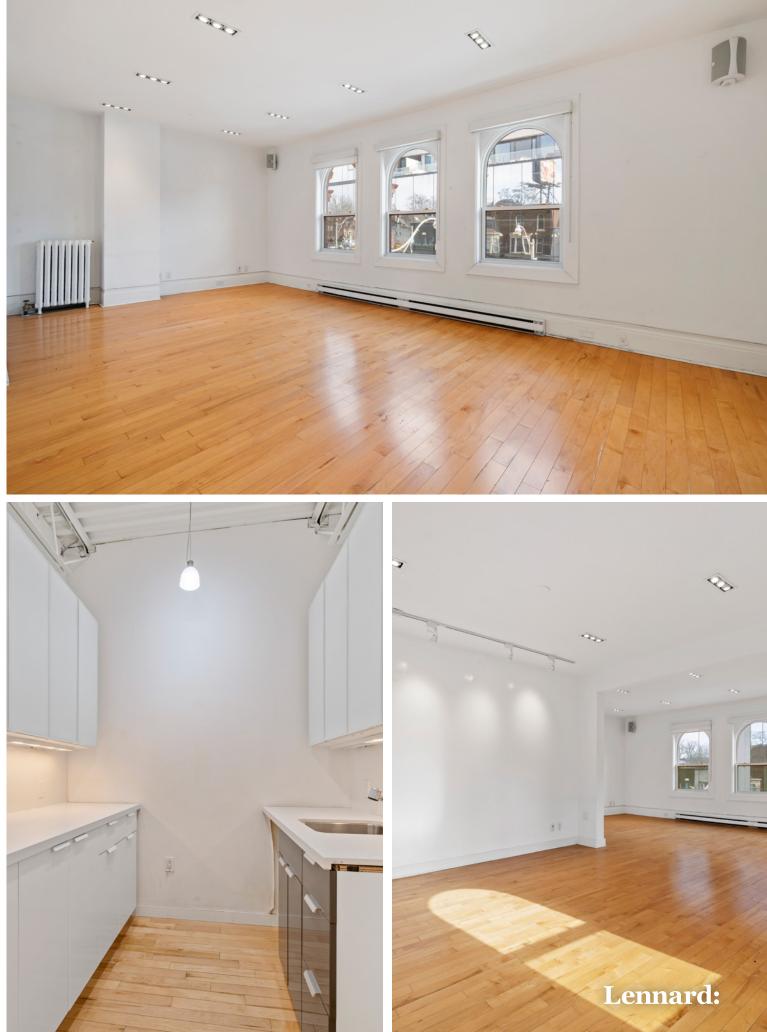

### Property Details

3<sup>rd</sup> floor

### Property Highlights

- Building located on the northwest corner of Yonge & Gibson Ave
- A rare and desirable 3,800 sq ft of office in the heart of Rosedale
- The building is a south facing corner providing ample natural light with windows on four (4) sides

- First time space has been available in >40 years
- 1 minute to Rosedale Subway Station
- Ample nearby Rosedale and

Summerhill amenities

3<sup>rd</sup> floor