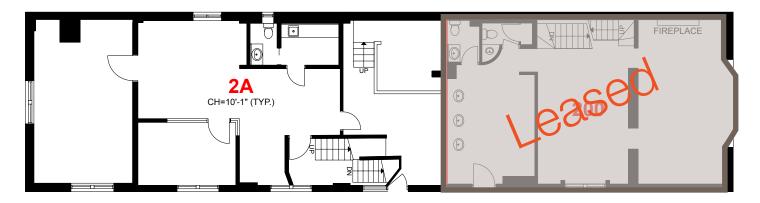

## For 1058 Lease 1058 Yonge Street

A rare and desirable 3,800 SF of boutique office space in the heart of Rosedale

Lennard:

0

vert

### Property Details







3<sup>rd</sup> floor







### Property Highlights

- Building located on the northwest corner of Yonge & Gibson Ave
- A rare and desirable 3,800 sq ft of office in the heart of Rosedale
- The building is a south facing corner providing ample natural light with windows on four (4) sides



- First time space has been available in >40 years
- 1 minute to Rosedale Subway Station
- Ample nearby Rosedale and

Summerhill amenities

3<sup>rd</sup> floor











### Floor Plan: 3rd Floor



### Floor Plan: 2<sup>nd</sup> Floor



## **Building Highlights**

- Prime location in one of Torontos' most exclusive neighbourhoods know for its charming luxury appeal, vibrant mix of upscale dinning, high end local retail experience
- Charming three-story corner brick building with unparallel stylish streetscape
- First time space has been available in over forty years
- Nestled in the heart of Rosedale amongst a mix of elegant restaurants, chic cafes, and upscale boutiques
- Nestled a few steps away from bustling Yorkville & Bloor Street

N



## Lennard:

**Brad Robinson** Senior Vice President | Broker 416.915.5277 brobinson@lennard.com

200-55 University Avenue, Toronto 416.649.5920 lennard.com

Statements and information contained are based on the information furnished by principals and sources which we deem reliable