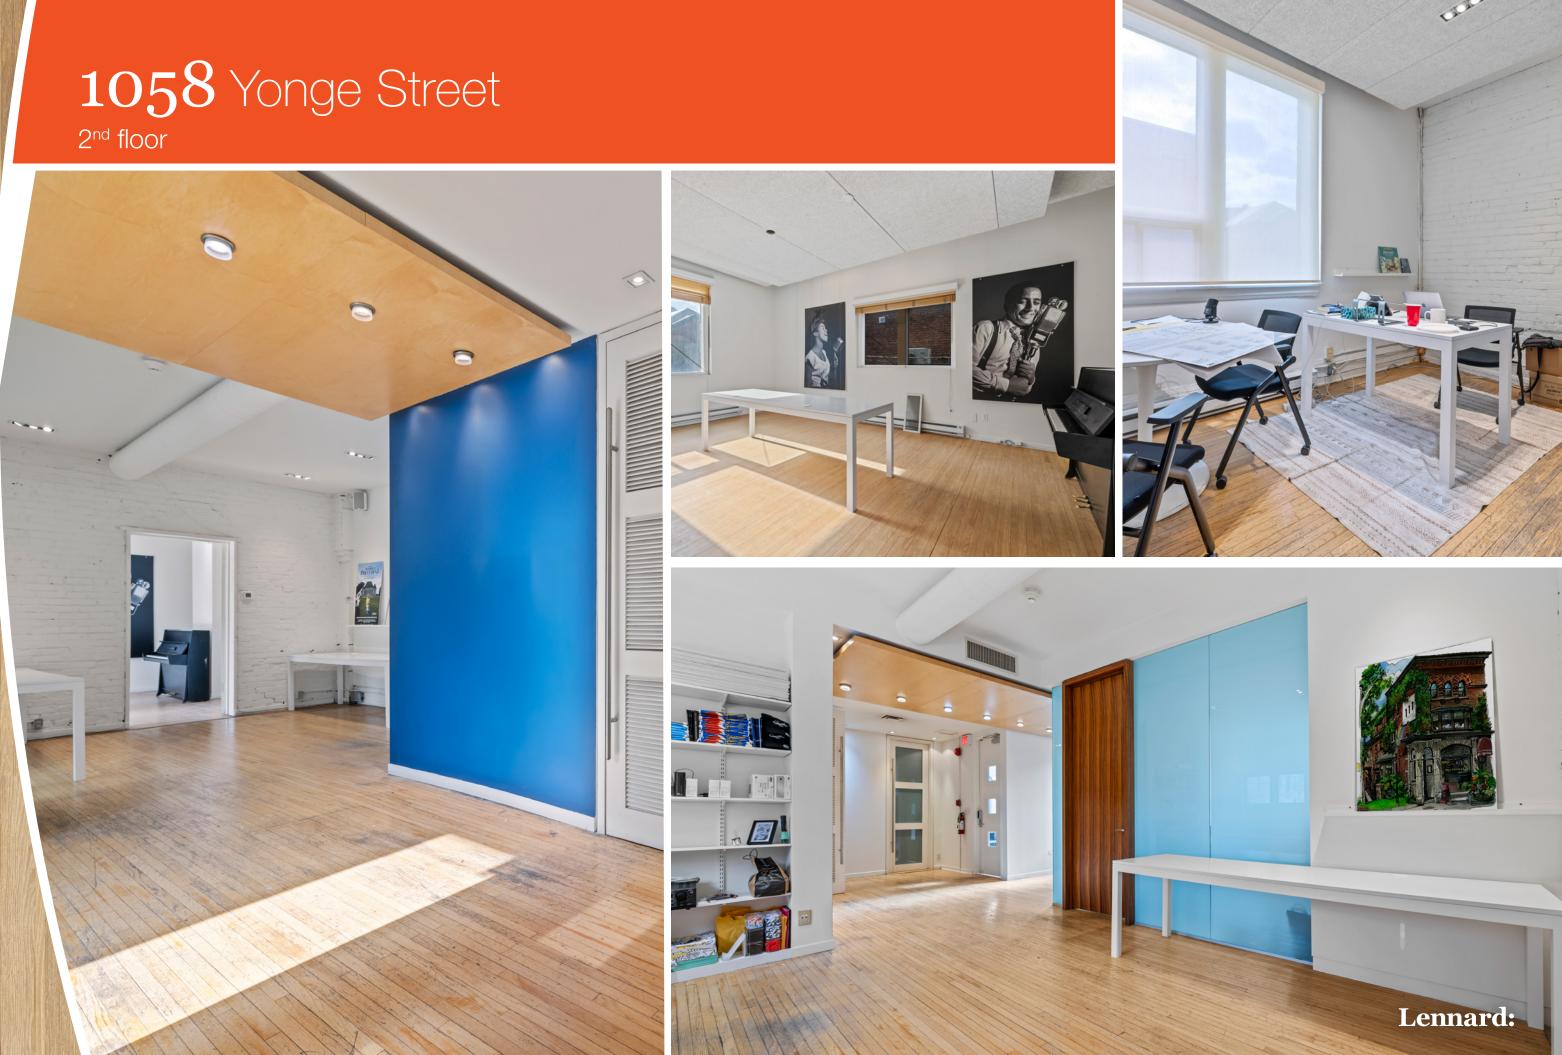

## For 1058 Lease 1058 Yonge Street

A rare and desirable 3,800 SF of boutique office space in the heart of Rosedale

Lennard:

0

vert

### Property Details







3<sup>rd</sup> floor







### Property Highlights

- Building located on the northwest corner of Yonge & Gibson Ave
- A rare and desirable 3,800 sq ft of office in the heart of Rosedale
- The building is a south facing corner providing ample natural light with windows on four (4) sides



- First time space has been available in >40 years
- 1 minute to Rosedale Subway Station
- Ample nearby Rosedale and

Summerhill amenities

3<sup>rd</sup> floor











### Floor Plan: 3rd Floor



### Floor Plan: 2<sup>nd</sup> Floor



## **Building Highlights**

- Prime location in one of Torontos' most exclusive neighbourhoods know for its charming luxury appeal, vibrant mix of upscale dinning, high end local retail experience
- Charming three-story corner brick building with unparallel stylish streetscape
- First time space has been available in over forty years
- Nestled in the heart of Rosedale amongst a mix of elegant restaurants, chic cafes, and upscale boutiques
- Nestled a few steps away from bustling Yorkville & Bloor Street

N



## Lennard:

**Brad Robinson** Senior Vice President | Broker 416.915.5277 brobinson@lennard.com

200-55 University Avenue, Toronto 416.649.5920 lennard.com

Statements and information contained are based on the in