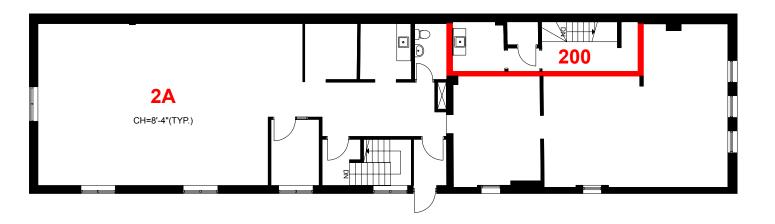

## For 1058 Lease 1058 Yonge Street

A rare and desirable 3,800 SF of boutique office space in the heart of Rosedale

Lennard:

0

vert

### Property Details







3<sup>rd</sup> floor







### Property Highlights

- Building located on the northwest corner of Yonge & Gibson Ave
- A rare and desirable 3,800 sq ft of office in the heart of Rosedale
- The building is a south facing corner providing ample natural light with windows on four (4) sides



- First time space has been available in >40 years
- 1 minute to Rosedale Subway Station
- Ample nearby Rosedale and

Summerhill amenities

3<sup>rd</sup> floor











### Floor Plan: 3rd Floor



### Floor Plan: 2<sup>nd</sup> Floor



## **Building Highlights**

- Prime location in one of Torontos' most exclusive neighbourhoods know for its charming luxury appeal, vibrant mix of upscale dinning, high end local retail experience
- Charming three-story corner brick building with unparallel stylish streetscape
- First time space has been available in over forty years
- Nestled in the heart of Rosedale amongst a mix of elegant restaurants, chic cafes, and upscale boutiques
- Nestled a few steps away from bustling Yorkville & Bloor Street

N



## Lennard:

**Brad Robinson** Senior Vice President | Broker 416.915.5277 brobinson@lennard.com

200-55 University Avenue, Toronto 416.649.5920 lennard.com

Statements and information contained are based on the information furnished by princi