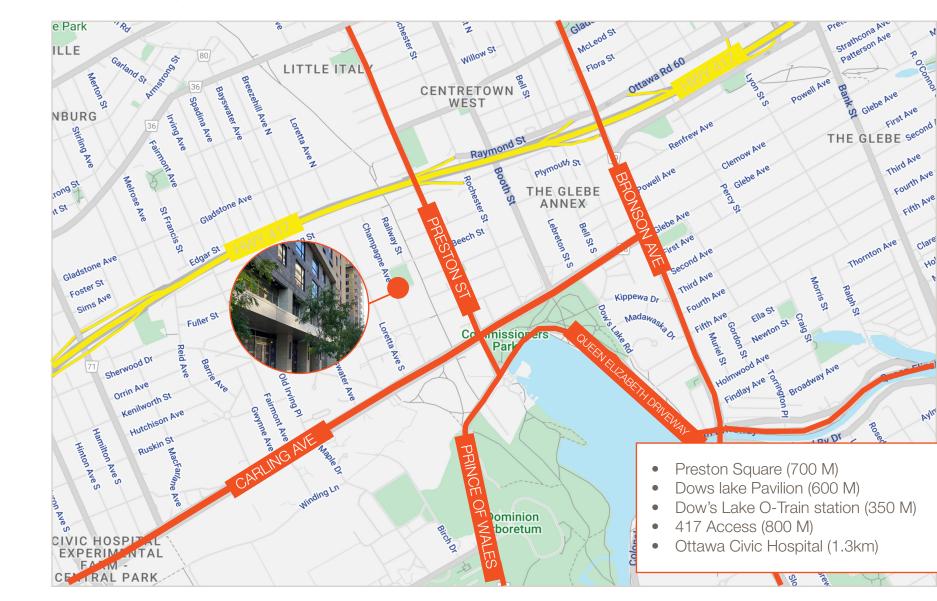

### **Location Map**

Brent Heeney, Sales Representative

613.963.2631

bheeney@lennard.com

420-333 Preston Street, Ottawa

613.963.2640

Statements and information contained are based on the information furnished by principals and sources which we deem reliable but for which we can assume no responsibility. Lennard Commercial Realty, Brokerage 2023.