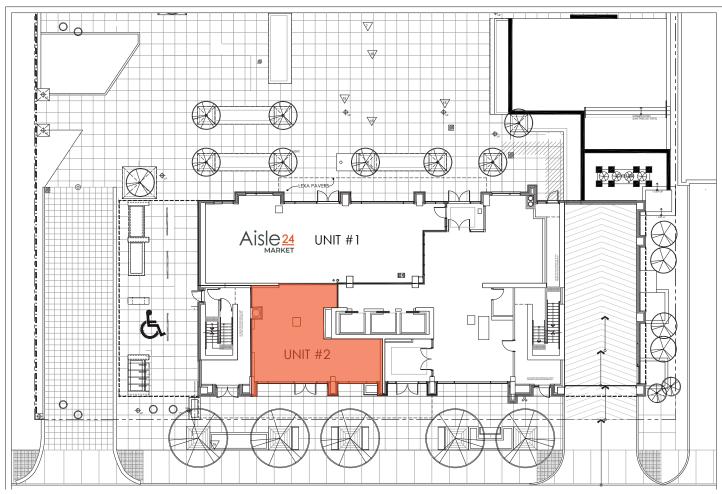

Brent Heeney, Sales Representative

613.963.2631 bheeney@lennard.com

420-333 Preston Street, Ottawa 613.963.2640

lennard.com





## 105 Champagne Avenue South

Located near Little Italy close to Preston Street and Carling Avenue.



### **Building Highlights**

- Prime ground floor Retail space for lease at Envie Little Italy student living towers
- Space is currently in base building condition
- Located along Champagne Avenue in a high density residential portion of Little Italy that features 2,500+ residential units within 100 Metres
- Well within walking distance of all that Little Italy has to offer including restaurants, shops, Preston Square business park, Dow's Lake pavilion and much more

# 105 Champagne Avenue South

#### Floor Plan





Champagne Avenue South

## 105 Champagne Avenue South

# •

### **Location Map**





Brent Heeney, Sales Representative

613.963.2631

bheeney@lennard.com

420-333 Preston Street, Ottawa

613.963.2640

Statements and information contained are based on the information furnished by principals and sources which we deem reliable but for which we can assume no responsibility. Lennard Commercial Realty, Brokerage 2023.

### **Lennard:**

on behalf of