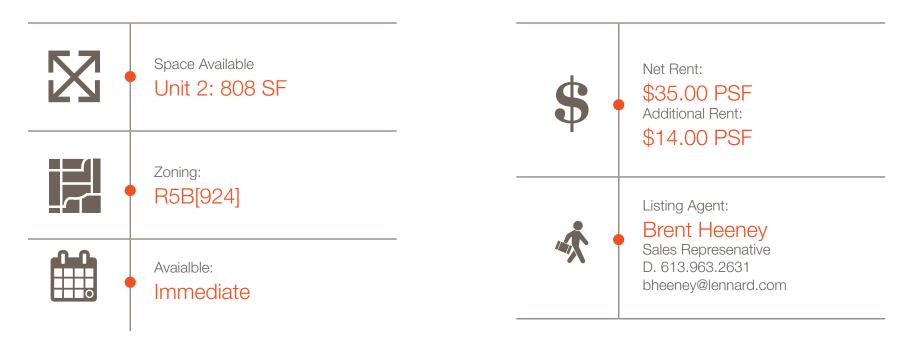

Brent Heeney, Sales Representative

613.963.2631 bheeney@lennard.com

420-333 Preston Street, Ottawa 613.963.2640

lennard.com





## 105 Champagne Avenue South

Located near Little Italy close to Preston Street and Carling Avenue.



### **Building Highlights**

- Prime ground floor Retail space for lease at Envie Little Italy student living towers
- Space is currently in base building condition
- Located along Champagne Avenue in a high density residential portion of Little Italy that features 2,500+ residential units within 100 Metres
- Well within walking distance of all that Little Italy has to offer including restaurants, shops, Preston Square business park, Dow's Lake pavilion and much more

# 105 Champagne Avenue South

#### Floor Plan





Champagne Avenue South

## 105 Champagne Avenue South

# •

### **Location Map**





Brent Heeney, Sales Representative

613.963.2631

bheeney@lennard.com

420-333 Preston Street, Ottawa

613.963.2640

Statements and information contained are based on the information furni