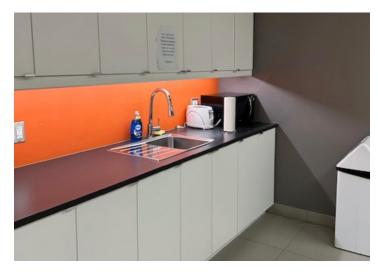

#### Property Highlights

- 2,931 SF of ground floor office space for lease in the heart of Kanata North
- The suite contains a functional layout with enclosed offices, large open workspaces, reception and storage
- Lease term expires August 31, 2027 and the Landlord is open to a long term solution
- Common areas within the building consist of M/F bathrooms and a kitchen area
- Easily accessible from HWY 417 with plenty of parking available and convenient bus routes within walking distance
- Nearby amenities include Starbucks, Tim Horton's, The Marshes Golf Club, The Brookstreet Hotel and more