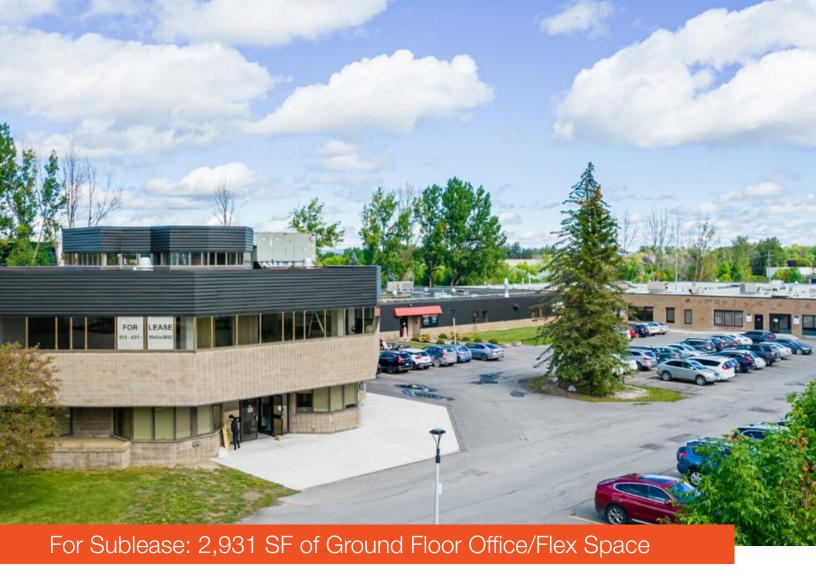

#### Located on Schneider Road near Legger Drive

Available Space

Suite 121: 2,931 SF

Availability

Summer 2025

Gross Rent \$25.00 PSF

Parking

Ample shared parking available for tenants and visitors

#### Property Highlights

- 2,931 SF of ground floor office space for lease in the heart of Kanata North
- The suite contains a functional layout with enclosed offices, large open workspaces, reception and storage
- Lease term expires August 31, 2027 and the Landlord is open to a long term solution
- Common areas within the building consist of M/F bathrooms and a kitchen area
- Easily accessible from HWY 417 with plenty of parking available and convenient bus routes within walking distance
- Nearby amenities include Starbucks, Tim Horton's, The Marshes Golf Club, The Brookstreet Hotel and more