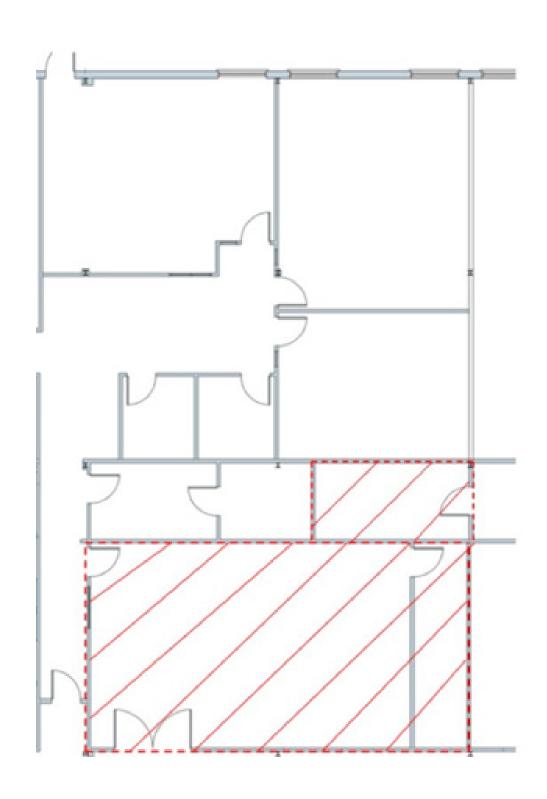

**Building Floor Plan** 

Suite 121: 2,931 SF

Unit 202

A bright future for your business is right here.

Lennard:

Location Map