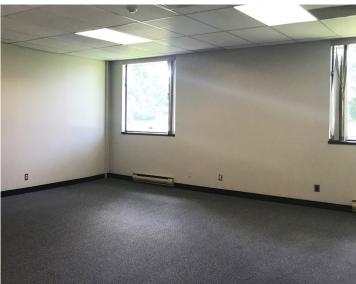

#### Property Highlights

- 2,931 SF of ground floor office space for lease in the heart of Kanata North
- The suite contains a functional layout with enclosed offices, large open workspaces, reception and storage
- Lease term expires August 31, 2027 and the Landlord is open to a long term solution
- Common areas within the building consist of M/F bathrooms and a kitchen area
- Easily accessible from HWY 417 with plenty of parking available and convenient bus routes within walking distance
- Nearby amenities include Starbucks, Tim Horton's, The Marshes Golf Club, The Brookstreet Hotel and more