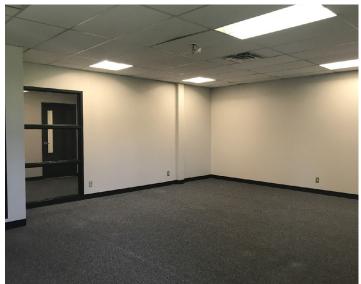

#### Property Highlights

- 2,931 SF of ground floor office space for lease in the heart of Kanata North
- The suite contains a functional layout with enclosed offices, large open workspaces, reception and storage
- Lease term expires August 31, 2027 and the Landlord is open to a long term solution
- Common areas within the building consist of M/F bathrooms and a kitchen area
- Easily accessible from HWY 417 with plenty of parking available and convenient bus routes within walking distance
- Nearby amenities include Starbucks, Tim Horton's, The Marshes Golf Club, The Brookstreet Hotel and more