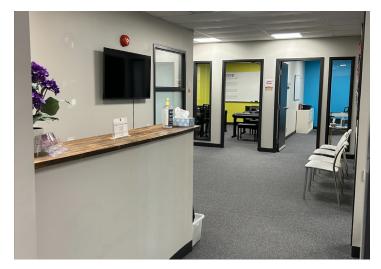

#### Property Highlights

- 2,931 SF of ground floor office space for lease in the heart of Kanata North
- The suite contains a functional layout with enclosed offices, large open workspaces, reception and storage
- Lease term expires August 31, 2027 and the Landlord is open to a long term solution
- Common areas within the building consist of M/F bathrooms and a kitchen area
- Easily accessible from HWY 417 with plenty of parking available and convenient bus routes within walking distance
- Nearby amenities include Starbucks, Tim Horton's, The Marshes Golf Club, The Brookstreet Hotel and more