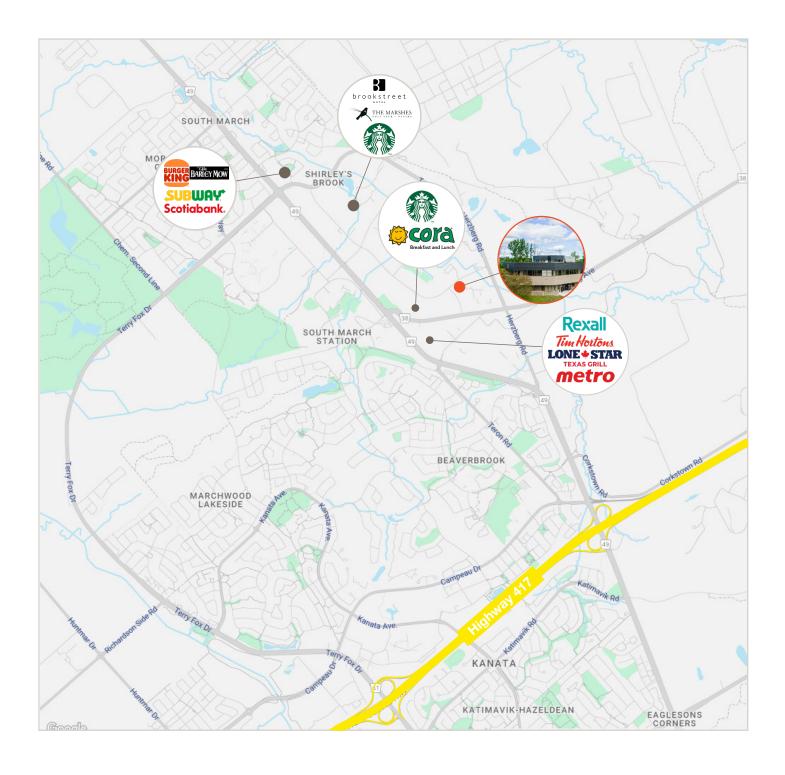

#### Property Highlights

- 2,931 SF of ground floor office space for lease in the heart of Kanata North
- The suite contains a functional layout with enclosed offices, large open workspaces, reception and storage
- Lease term expires August 31, 2027 and the Landlord is open to a long term solution
- Common areas within the building consist of M/F bathrooms and a kitchen area
- Easily accessible from HWY 417 with plenty of parking available and convenient bus routes within walking distance
- Nearby amenities include Starbucks, Tim Horton's, The Marshes Golf Club, The Brookstreet Hotel and more