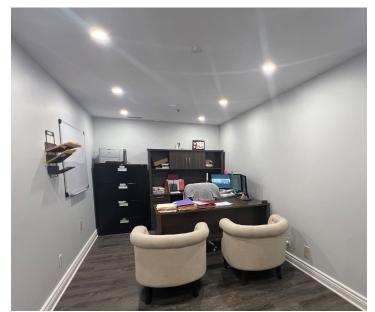

#### Property Highlights

- Fully turn-key space
- Close to Highway 404
- Ability to increase warehouse space
- 1 drive in door

#### Invested Upgrades

- All new floors, paint & pot lights
- New rooftop furnace/AC
- New stairs, skylights and garage door
- Networking cable with VOIP throughout
- Granite kitchen counter with new sink, fridge and new bathrooms
- Racking in shop, exterior awning, window blinds and hot water tank (owned)
- Alarm system & security cameras