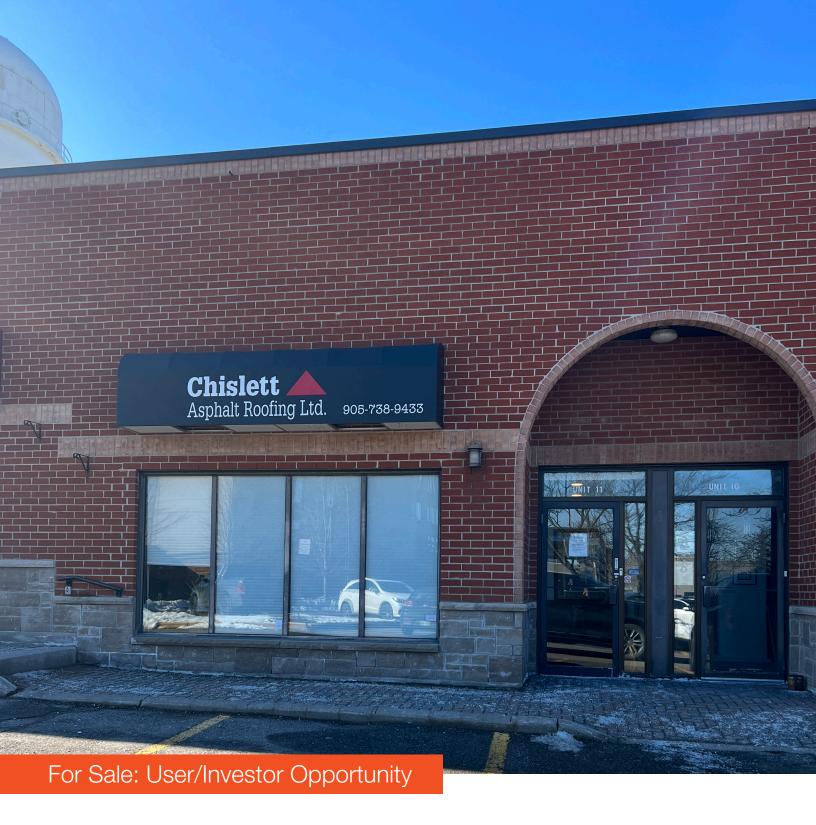

Industrial Condo Unit for Sale in Newmarket

2,135 SF industrial condo unit available for sale surrounded by a variety of amenities in Newmarket.

Available Space

Unit 11: 2,135 SF 1,725 SF - Main Floor + 400 SF - Mezzanine

#### Property Highlights

- Fully turn-key space
- Close to Highway 404
- Ability to increase warehouse space
- 1 drive in door