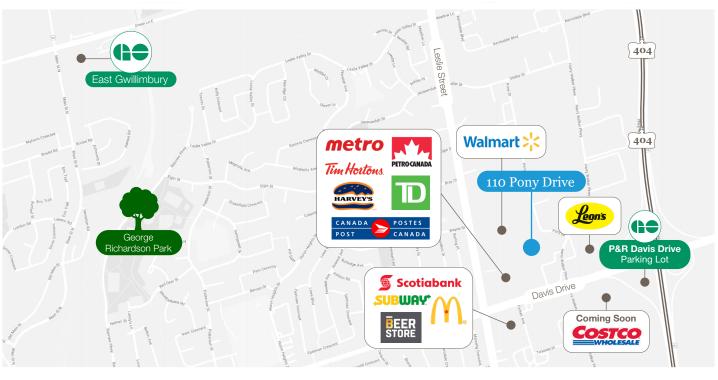

#### Property Highlights

- Fully turn-key space
- Close to Highway 404
- Ability to increase warehouse space
- 1 drive in door