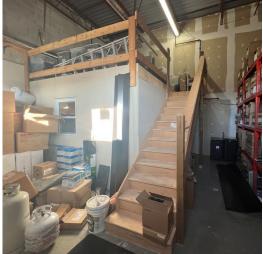

#### Property Highlights

- Fully turn-key space
- Close to Highway 404
- Ability to increase warehouse space
- 1 drive in door

#### Invested Upgrades

- All new floors, paint & pot lights
- New rooftop furnace/AC
- New stairs, skylights and garage door
- Networking cable with VOIP throughout
- Granite kitchen counter with new sink, fridge and new bathrooms
- Racking in shop, exterior awning, window blinds and hot water tank (owned)
- Alarm system & security cameras