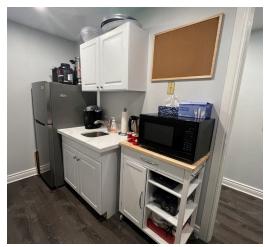

#### Invested Upgrades

- All new floors, paint & pot lights
- New rooftop furnace/AC
- New stairs, skylights and garage door
- Networking cable with VOIP throughout
- Granite kitchen counter with new sink, fridge and new bathrooms
- Racking in shop, exterior awning, window blinds and hot water tank (owned)
- Alarm system & security cameras