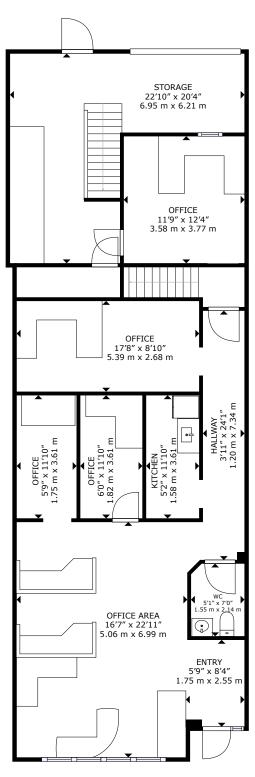

Fully turn-key space
- Close to Highway 404
- Ability to increase warehouse space
- 1 drive in door

#### Invested Upgrades

- All new floors, paint & pot lights
- New rooftop furnace/AC
- New stairs, skylights and garage door
- Networking cable with VOIP throughout
- Granite kitchen counter with new sink, fridge and new bathrooms
- Racking in shop, exterior awning, window blinds and hot water tank (owned)
- Alarm system & security cameras





### **Location Map**



Subject Property

---- Highways

GO Station





Statements and information contained are based on the information furnished by principals and sources which we deem reliable but for which we can assume no responsibility. Property outlines are approximate. Lennard Commercial Realty, Brokerage



Floor Plans: 1st & 2nd Floor























### Lennard:

### **Lennard:**

Noah Schwartz\*, SVP, Investment Sales 416.727.4458 noah@lennard.com

Michael Zeldin\*, Associate Vice President 647.405.4675 mzeldin@lennard.com

200-55 University Avenue, Toronto 416.649.5920 lennard.com