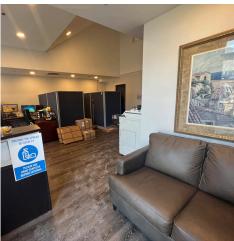

#### Property Highlights

- Fully turn-key space
- Close to Highway 404
- Ability to increase warehouse space
- 1 drive in door

#### Invested Upgrades

- All new floors, paint & pot lights
- New rooftop furnace/AC
- New stairs, skylights and garage door
- Networking cable with VOIP throughout
- Granite kitchen counter with new sink, fridge and new bathrooms
- Racking in shop, exterior awning, window blinds and hot water tank (owned)
- Alarm system & security cameras