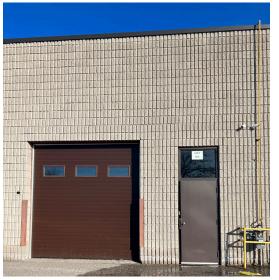

Industrial Condo Unit for Sale in Newmarket

2,135 SF industrial condo unit available for sale surrounded by a variety of amenities in Newmarket.

Available Space

Unit 11: 2,135 SF 1,725 SF - Main Floor + 400 SF - Mezzanine

#### Property Highlights

- Fully turn-key space
- Close to Highway 404
- Ability to increase warehouse space
- 1 drive in door