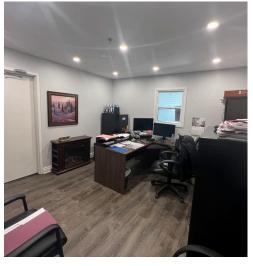

#### Property Highlights

- Fully turn-key space
- Close to Highway 404
- Ability to increase warehouse space
- 1 drive in door

#### Invested Upgrades

- All new floors, paint & pot lights
- New rooftop furnace/AC
- New stairs, skylights and garage door
- Networking cable with VOIP throughout
- Granite kitchen counter with new sink, fridge and new bathrooms
- Racking in shop, exterior awning, window blinds and hot water tank (owned)
- Alarm system & security cameras