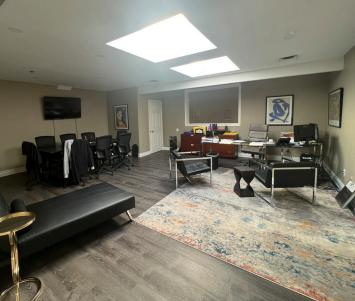

#### Property Highlights

- Fully turn-key space
- Close to Highway 404
- Ability to increase warehouse space
- 1 drive in door

#### Invested Upgrades

- All new floors, paint & pot lights
- New rooftop furnace/AC
- New stairs, skylights and garage door
- Networking cable with VOIP throughout
- Granite kitchen counter with new sink, fridge and new bathrooms
- Racking in shop, exterior awning, window blinds and hot water tank (owned)
- Alarm system & security cameras