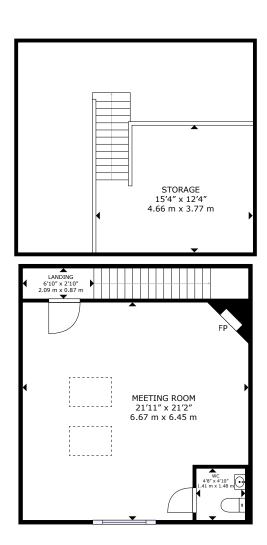

ully turn-key space
- Close to Highway 404
- Ability to increase warehouse space
- 1 drive in door

#### Invested Upgrades

- All new floors, paint & pot lights
- New rooftop furnace/AC
- New stairs, skylights and garage door
- Networking cable with VOIP throughout
- Granite kitchen counter with new sink, fridge and new bathrooms
- Racking in shop, exterior awning, window blinds and hot water tank (owned)
- Alarm system & security cameras





### **Location Map**



Subject Property

---- Highways

GO Station





Statements and information contained are based on the information furnished by principals and sources which we deem reliable but for which we can assume no responsibility. Property outlines are approximate. Lennard Commercial Realty, Brokerage



Floor Plans: 1st & 2nd Floor























### Lennard:

### **Lennard:**

Noah Schwartz\*, SVP, Investment Sales 416.727.4458 noah@lennard.com

Michael Zeldin\*, Associate Vice President 647.405.4675 mzeldin@lennard.com

200-55 University Avenue, Toronto 416.649.5920 lennard.com