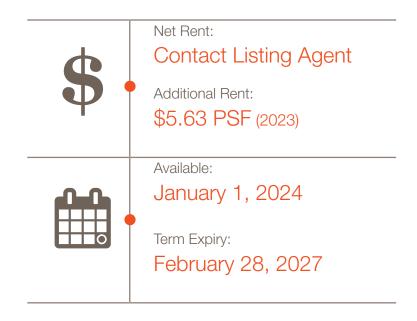

## **Building Highlights**

- Office space includes 7 private offices, lunch room, boardroom and open concept space
- Lots of natural light throughout
- LED lights throughout warehouse space
- 5-minute drive to HWY 174