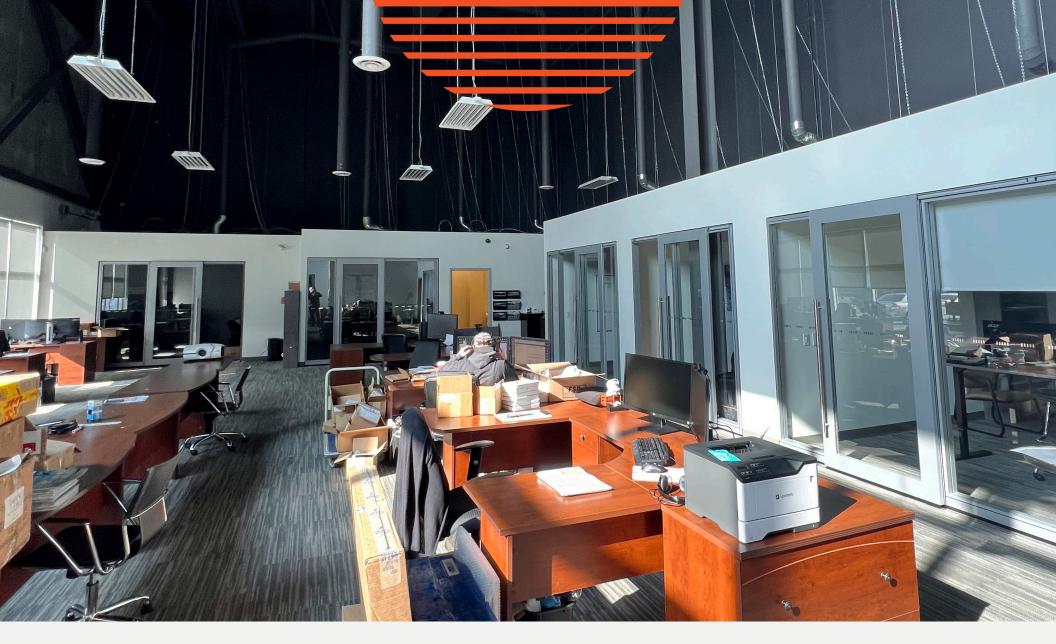

#### Photos

## **Building Highlights**

- Office space includes 7 private offices, lunch room, boardroom and open concept space
- Lots of natural light throughout
- LED lights throughout warehouse space
- 5-minute drive to HWY 174