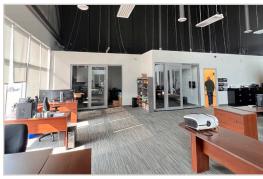

## **Building Highlights**

- Office space includes 7 private offices, lunch room, boardroom and open concept space
- Lots of natural light throughout
- LED lights throughout warehouse space
- 5-minute drive to HWY 174

#### Photos