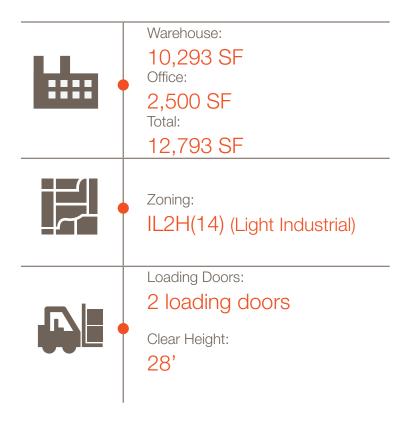

## **Building Highlights**

- Office space includes 7 private offices, lunch room, boardroom and open concept space
- Lots of natural light throughout
- LED lights throughout warehouse space
- 5-minute drive to HWY 174