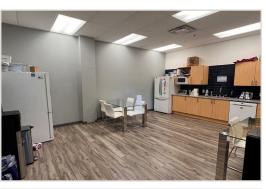

## **Building Highlights**

- Office space includes 7 private offices, lunch room, boardroom and open concept space
- Lots of natural light throughout
- LED lights throughout warehouse space
- 5-minute drive to HWY 174

#### Photos