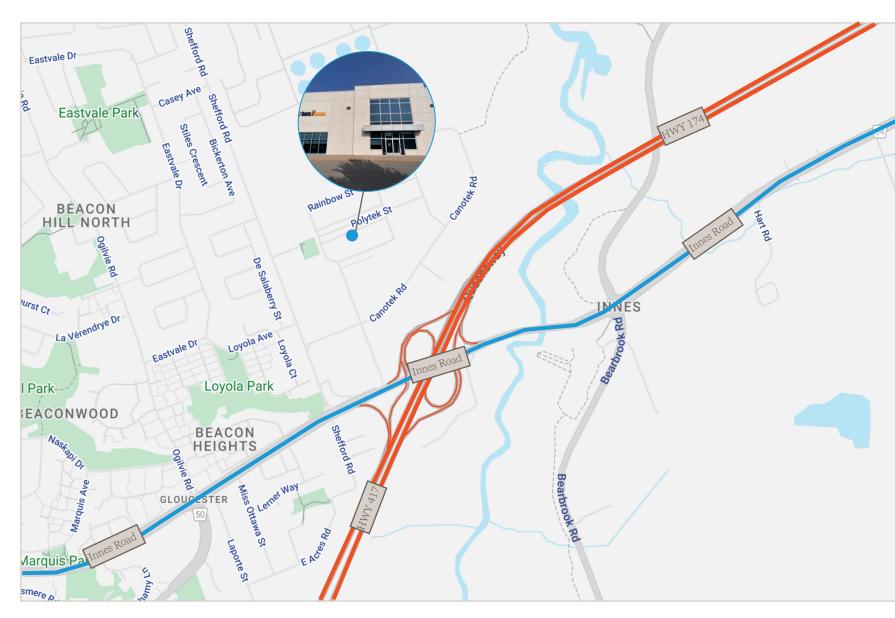

## 1101 Polytek Street

Located close to Montreal Road and HWY 174.

#### **Location Map**

## **Building Highlights**

- Office space includes 7 private offices, lunch room, boardroom and open concept space
- Lots of natural light throughout
- LED lights throughout warehouse space
- 5-minute drive to HWY 174