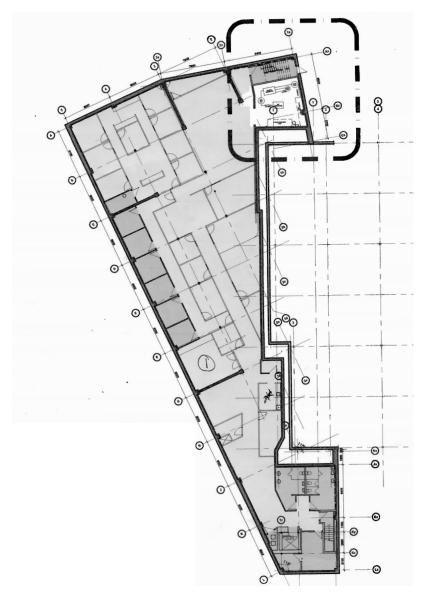

.2200
oliver.kershaw@colliers.com



**Lennard:** 

420-333 Preston Street, Ottawa 613.963.2640 • lennard.com

Located on Lola Street near Coventry Road in Ottawa's east end.



Available Space 9,000 SF



Zoning GM6H(13.6)



Parking

Ample parking (18 stalls)



Net Rent

\$14.00 PSF

Op. Costs

\$9.37 PSF (est. 2024)

(Included taxes, insurance and operating costs)



Availability

**Immediately** 

Term Ending

September 30, 2030

#### **Property Highlights**

- Ideal for multiple uses
- 9,000 SF of bright and modern office space
- Mix of open and enclosed areas, large boardroom, reception area, large lunchroom and washrooms
- Elevator on-site
- This lower level space has abundance of natural light
- Easy access to the Queensway
- Minutes from St Laurent Shopping Centre



Floor Plan









#### Photos



### Lennard:

Location Map



### **Lennard:**



### **Lennard:**

Ed Belanger\*
Senior Vice President
D. 613.963.2632
ebelanger@lennard.com

Lindsay Hockey\*
Senior Vice President
D. 613.683.2229
lindsay.hockey@colliers.com

Oliver Kershaw\*
Senior Vice President
D. 613.683.2200
oliver.kershaw@colliers.com

333 Preston Street, Suite 420 Ottawa, ON K1S 5N4 613.963.2640

lennard.com

\*Sales Representative

Statements and information contained are based on the information furnished by principals and sources which we deem reliable but for which we can assume no responsibility. Lennard Commercial Realty, Brokerage 2024.