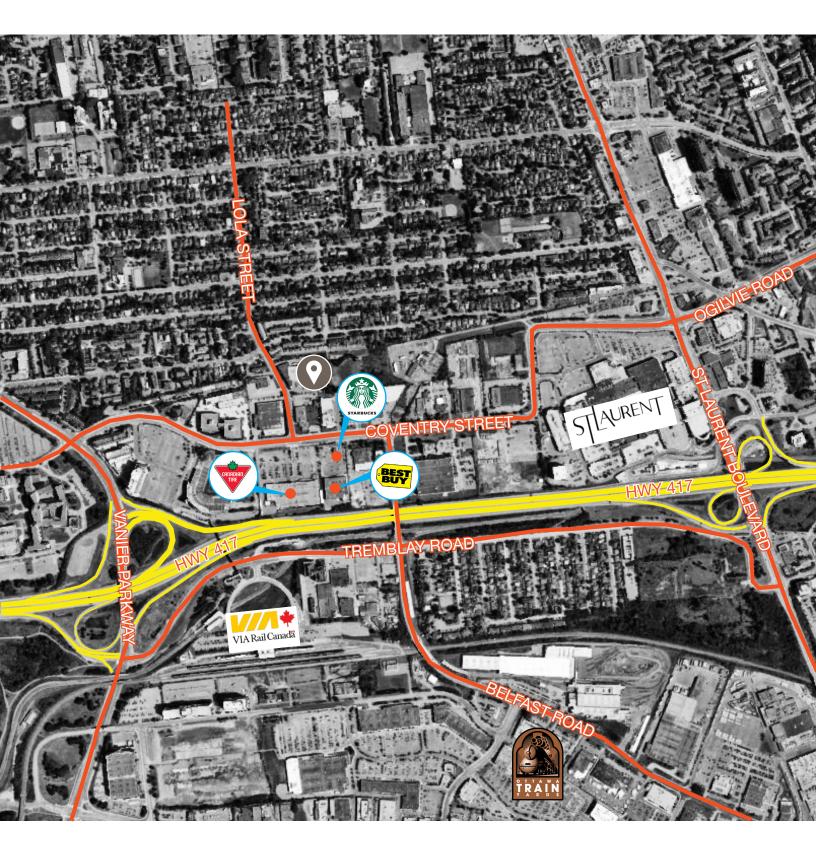

### Lennard:

Location Map

Oliver Kershaw\*
Senior Vice President
D. 613.683.2200
oliver.kershaw@colliers.com

**Lennard:** 

420-333 Preston Street, Ottawa 613.963.2640 • lennard.com

Located on Lola Street near Coventry Road in Ottawa's east end.