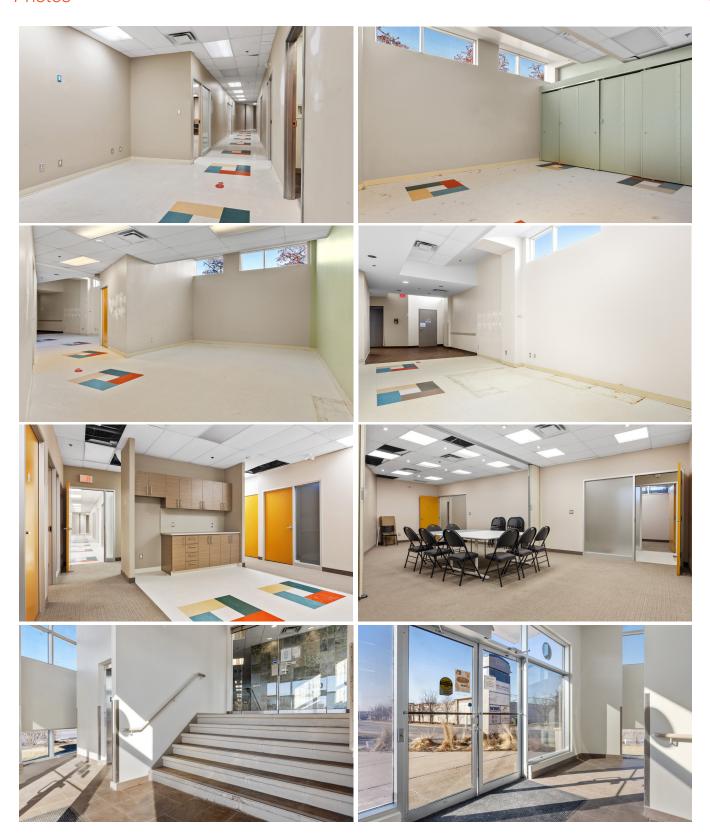

#### Photos

#### **Property Highlights**

- Ideal for multiple uses
- 9,000 SF of bright and modern office space
- Mix of open and enclosed areas, large boardroom, reception area, large lunchroom and washrooms
- Elevator on-site
- This lower level space has abundance of natural light
- Easy access to the Queensway
- Minutes from St Laurent Shopping Centre