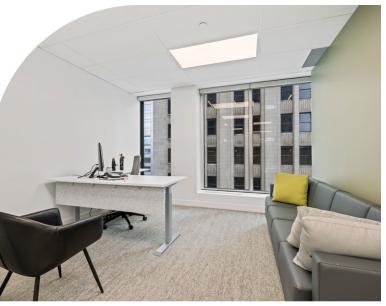

For Sublease: A-Class, Newly Renovated & Furnished Penthouse

### **Property Highlights**

- Penthouse Suite!
- Renovated & Furnished in 2024
- Furniture & AV available
- Flexible sizes & terms available
- Contiguous space available

- PATH Connected
- Underground Parking
- Secure Bike Storage
- Onsite Showers
- Seasonal Outdoor Patio