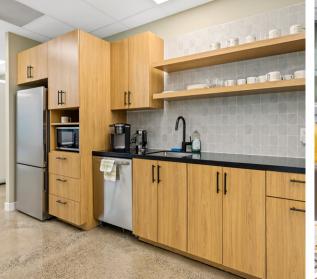

### **Property Highlights**

- Penthouse Suite!
- Renovated & Furnished in 2024
- Furniture & AV available
- Flexible sizes & terms available
- Contiguous space available

- PATH Connected
- Underground Parking
- Secure Bike Storage
- Onsite Showers
- Seasonal Outdoor Patio

### **Office Space Layout:**

- Reception
- Boardroom
- 6 Offices/Meeting Rooms
- 28 Stand/Sit Desks
- O Phone Booth
- Kitchenette
- IT/Storage Room
- Multiple Collaboration Areas

Lennard:

lennard.com