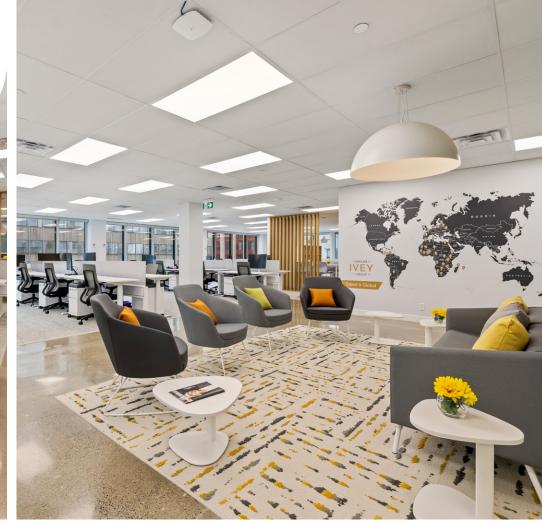

### **Property Highlights**

- Penthouse Suite!
- Renovated & Furnished in 2024
- Furniture & AV available
- Flexible sizes & terms available
- Contiguous space available

- PATH Connected
- Underground Parking
- Secure Bike Storage
- Onsite Showers
- Seasonal Outdoor Patio

### **Office Space Layout:**

- Reception
- Boardroom
- 6 Offices/Meeting Rooms
- 28 Stand/Sit Desks
- O Phone Booth
- Kitchenette
- IT/Storage Room
- Multiple Collaboration Areas

Lennard:

lennard.com