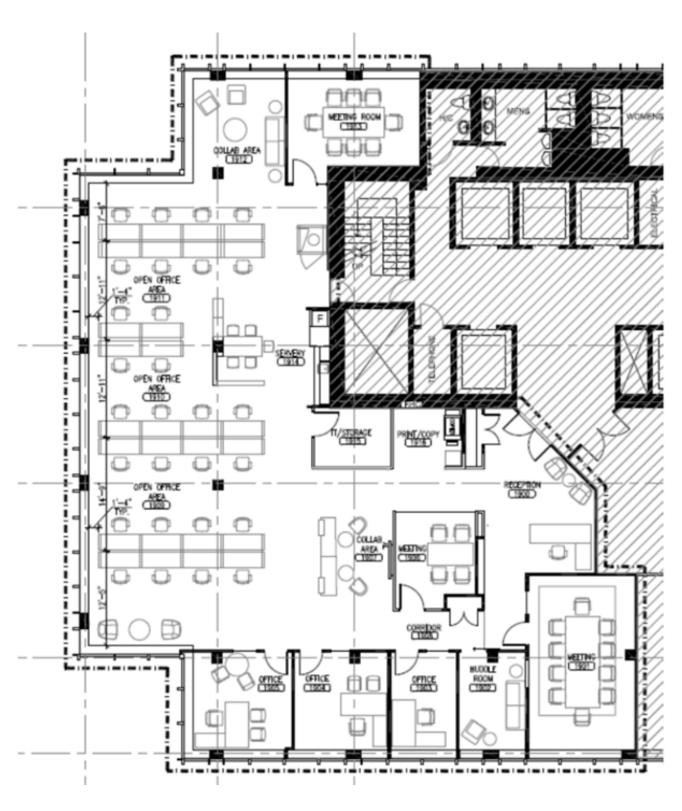

### 11 King Street W

Floor Plan

### **Office Space Layout:**

- Reception
- Boardroom
- 6 Offices/Meeting Rooms
- 28 Stand/Sit Desks
- O Phone Booth
- Kitchenette
- IT/Storage Room
- Multiple Collaboration Areas

Lennard:

lennard.com