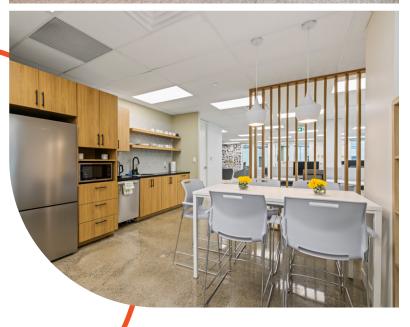

### **Property Highlights**

- Penthouse Suite!
- Renovated & Furnished in 2024
- Furniture & AV available
- Flexible sizes & terms available
- Contiguous space available

- PATH Connected
- Underground Parking
- Secure Bike Storage
- Onsite Showers
- Seasonal Outdoor Patio

### **Office Space Layout:**

- Reception
- Boardroom
- 6 Offices/Meeting Rooms
- 28 Stand/Sit Desks
- O Phone Booth
- Kitchenette
- IT/Storage Room
- Multiple Collaboration Areas

Lennard:

lennard.com