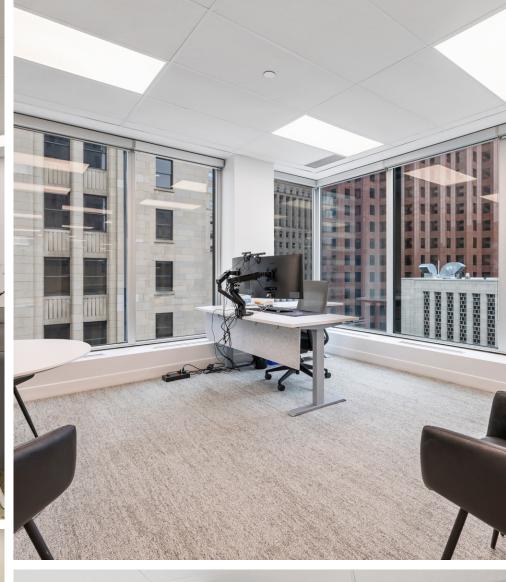

### **Property Highlights**

- Penthouse Suite!
- Renovated & Furnished in 2024
- Furniture & AV available
- Flexible sizes & terms available
- Contiguous space available

- PATH Connected
- Underground Parking
- Secure Bike Storage
- Onsite Showers
- Seasonal Outdoor Patio

### **Office Space Layout:**

- Reception
- Boardroom
- 6 Offices/Meeting Rooms
- 28 Stand/Sit Desks
- O Phone Booth
- Kitchenette
- IT/Storage Room
- Multiple Collaboration Areas

Lennard:

lennard.com