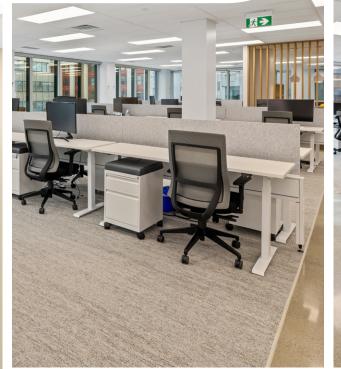

### **Property Highlights**

- Penthouse Suite!
- Renovated & Furnished in 2024
- Furniture & AV available
- Flexible sizes & terms available
- Contiguous space available

- PATH Connected
- Underground Parking
- Secure Bike Storage
- Onsite Showers
- Seasonal Outdoor Patio

### **Office Space Layout:**

- Reception
- Boardroom
- 6 Offices/Meeting Rooms
- 28 Stand/Sit Desks
- O Phone Booth
- Kitchenette
- IT/Storage Room
- Multiple Collaboration Areas

Lennard:

lennard.com