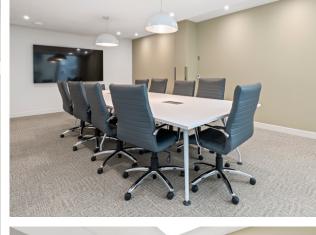

### **Property Highlights**

- Penthouse Suite!
- Renovated & Furnished in 2024
- Furniture & AV available
- Flexible sizes & terms available
- Contiguous space available

- PATH Connected
- Underground Parking
- Secure Bike Storage
- Onsite Showers
- Seasonal Outdoor Patio

### **Office Space Layout:**

- Reception
- Boardroom
- 6 Offices/Meeting Rooms
- 28 Stand/Sit Desks
- O Phone Booth
- Kitchenette
- IT/Storage Room
- Multiple Collaboration Areas

Lennard:

lennard.com