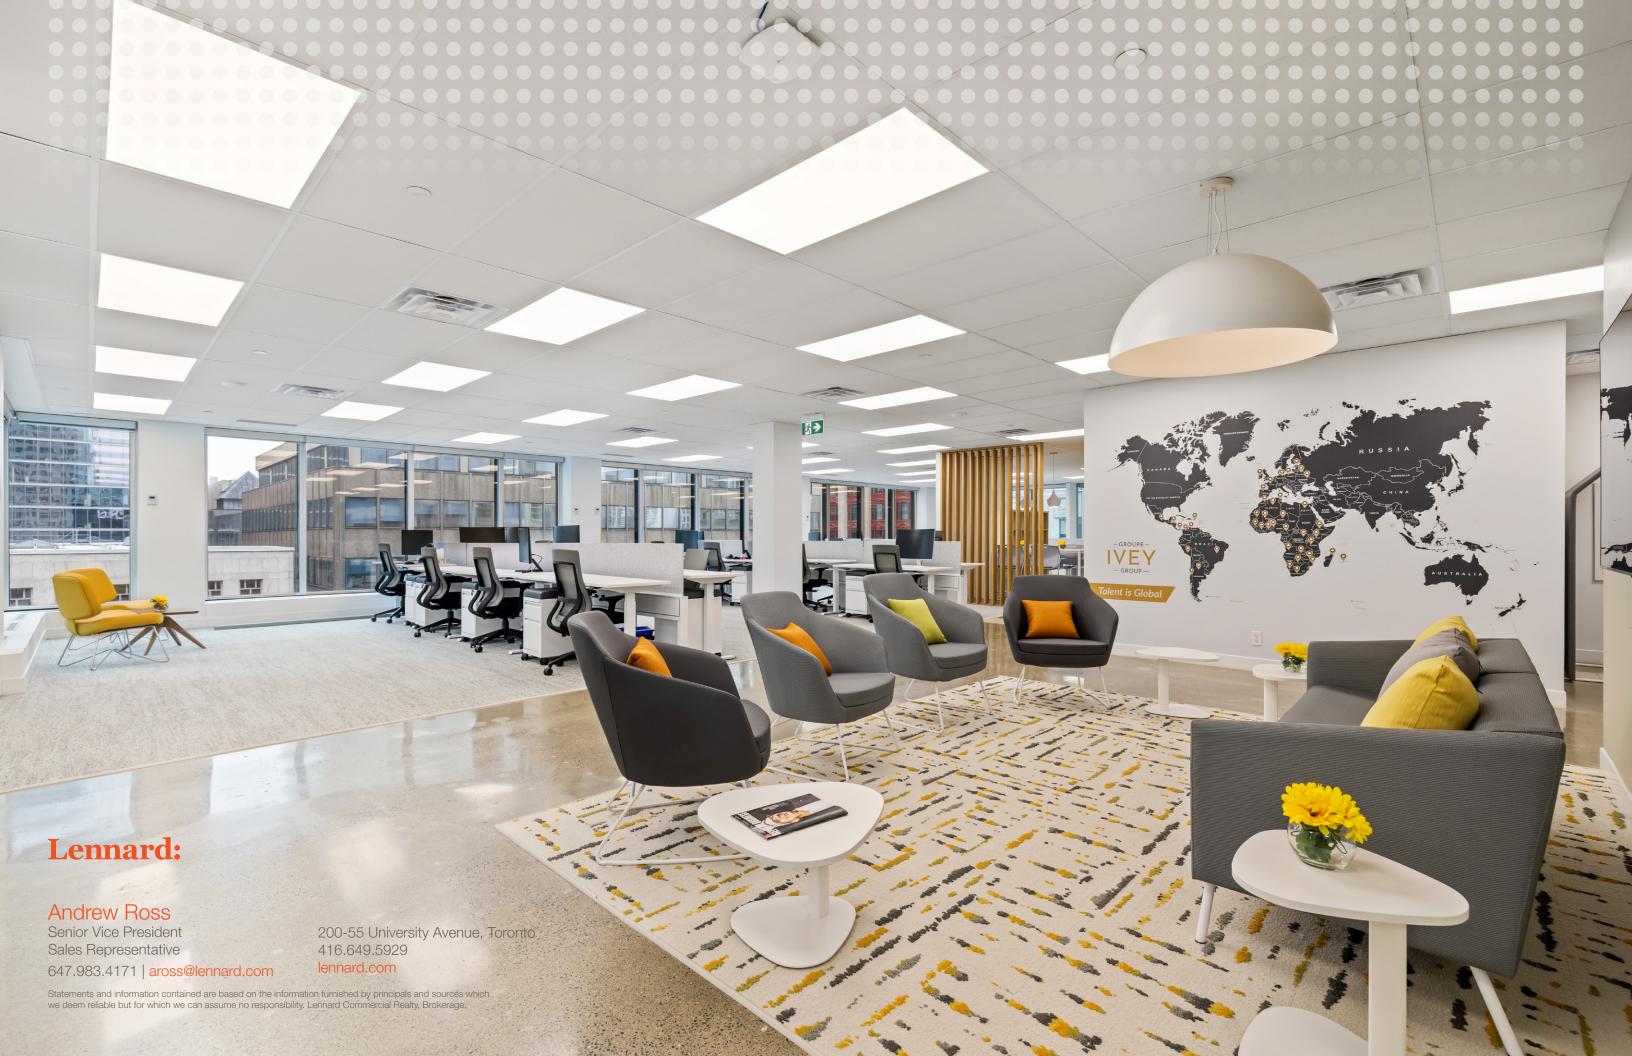

### **Property Highlights**

- Penthouse Suite!
- Renovated & Furnished in 2024
- Furniture & AV available
- Flexible sizes & terms available
- Contiguous space available

- PATH Connected
- Underground Parking
- Secure Bike Storage
- Onsite Showers
- Seasonal Outdoor Patio

### **Office Space Layout:**

- Reception
- Boardroom
- 6 Offices/Meeting Rooms
- 28 Stand/Sit Desks
- O Phone Booth
- Kitchenette
- IT/Storage Room
- Multiple Collaboration Areas

Lennard:

lennard.com