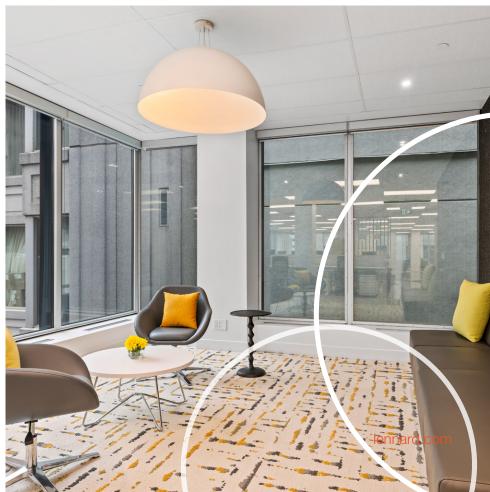

### **Property Highlights**

- Penthouse Suite!
- Renovated & Furnished in 2024
- Furniture & AV available
- Flexible sizes & terms available
- Contiguous space available

- PATH Connected
- Underground Parking
- Secure Bike Storage
- Onsite Showers
- Seasonal Outdoor Patio

### **Office Space Layout:**

- Reception
- Boardroom
- 6 Offices/Meeting Rooms
- 28 Stand/Sit Desks
- O Phone Booth
- Kitchenette
- IT/Storage Room
- Multiple Collaboration Areas

Lennard:

lennard.com