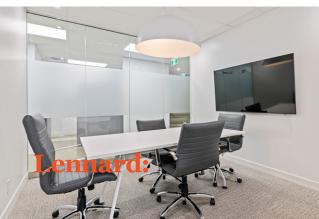

## 11 King Street W

**Lennard:** 

lennard.com

### **Property Highlights**

- Penthouse Suite!
- Renovated & Furnished in 2024
- Furniture & AV available
- Flexible sizes & terms available
- Contiguous space available

- PATH Connected
- Underground Parking
- Secure Bike Storage
- Onsite Showers
- Seasonal Outdoor Patio