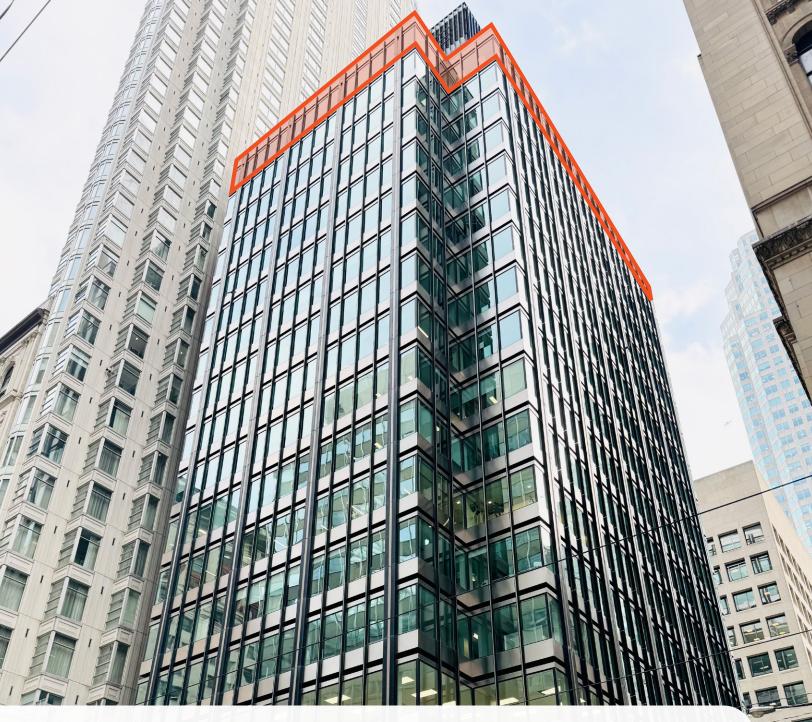

For Sublease: A-Class, Newly Renovated & Furnished Penthouse

## 11 King Street W

**Lennard:** 

lennard.com

# 11 King Street W

Available Space

Suite 1900: 5,169 SF/Flexible

Feb. 28, 2028/Flexible

Please call Andrew Additional Rent \$35.76 PSF

Availability Immediate

### **Property Highlights**

- Penthouse Suite!
- Renovated & Furnished in 2024
- Furniture & AV available
- Flexible sizes & terms available
- Contiguous space available

- PATH Connected
- Underground Parking
- Secure Bike Storage
- Onsite Showers
- Seasonal Outdoor Patio