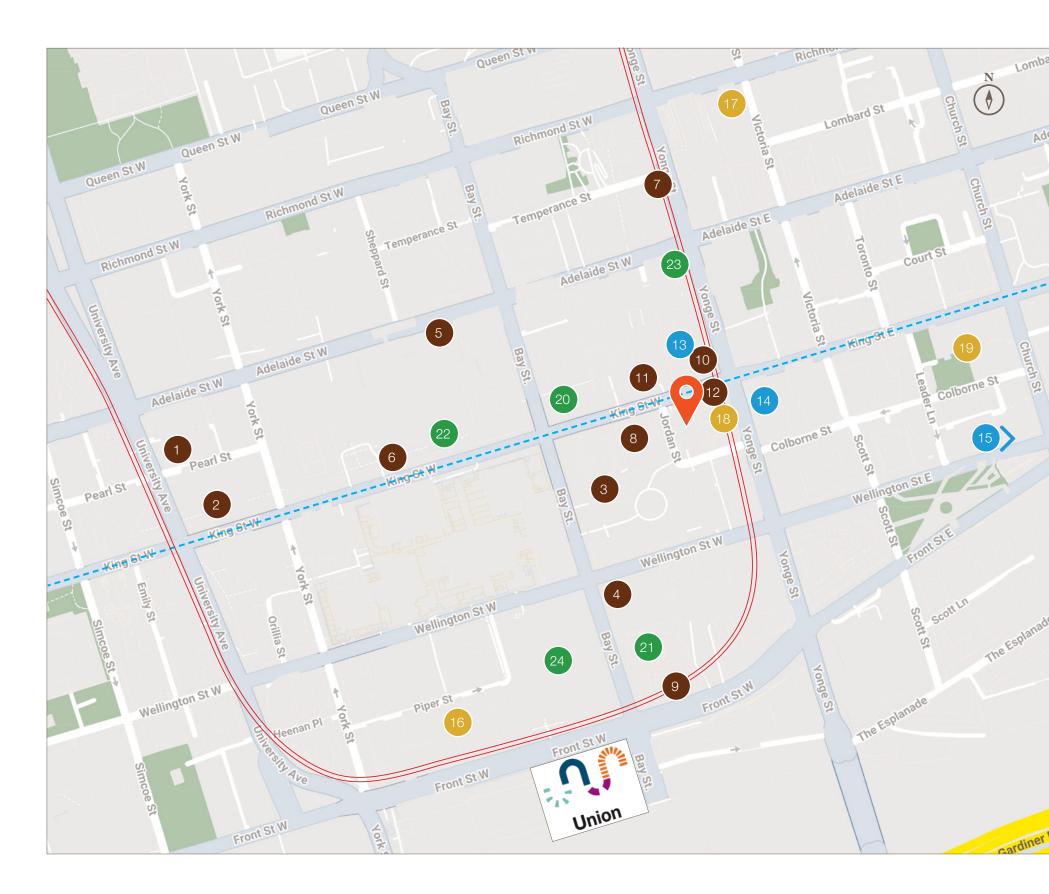

### Dining & Cafe

- 1 Pizzeria Libretto
- 2 Earl's Kitchen & Bar
- 3 Dineen
- 4 Ki Modern
- 5 Cactus Club Cafe
- 6 King Taps
- 7 Terroni
- 8 Mos Mos
- 9 Chotto Matte
- 10 Starbucks
- 11 Joey's
- 12 Daily Ritual

### Shopping

- 13 LCBO
- 14 Shoppers Drug Mart
- 15 St. Lawrence Market

### Hotels

- 16 Fairmont Royal York
- 17 Cambridge Suites
- 18 One King West
- 19 The Omni King Edward

#### **Banks**

- 20 Scotiabank
- 21 CIBC
- 22 BMO
- 23 TD Canada Trust
- 24 RBC

304 King, 504 King, 503 Kingston Road

Line 1

Walk Score | 100

Ride Score | 100

Bike Score | 89