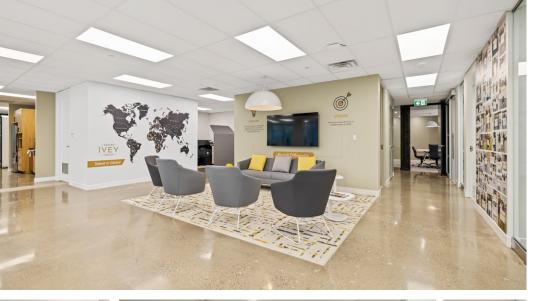

### **Property Highlights**

- Penthouse Suite!
- Renovated & Furnished in 2024
- Furniture & AV available
- Flexible sizes & terms available
- Contiguous space available

- PATH Connected
- Underground Parking
- Secure Bike Storage
- Onsite Showers
- Seasonal Outdoor Patio

### **Office Space Layout:**

- Reception
- Boardroom
- 6 Offices/Meeting Rooms
- 28 Stand/Sit Desks
- O Phone Booth
- Kitchenette
- IT/Storage Room
- Multiple Collaboration Areas

Lennard:

lennard.com