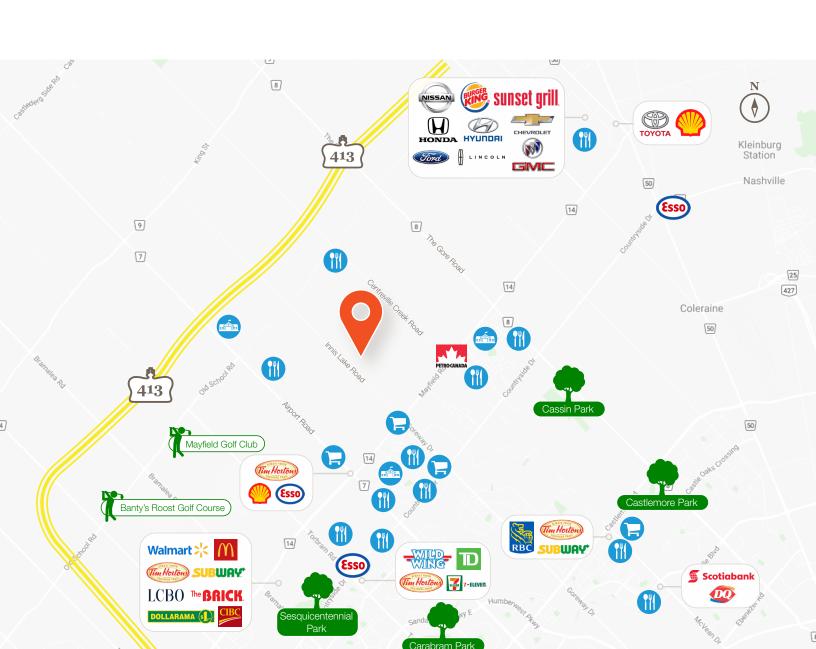

#### **Property Highlights**

- 11.33 acres just south of approved upcoming highway 413 in rapidly developing area of Caledon East
- With access to both Healey Road (North) and Mayfield Road (South), and close proximity to Airport Road
- This site offers great potential for future development
- Significant upgrades have been made to the site including paved yard, utilities, water, etc.