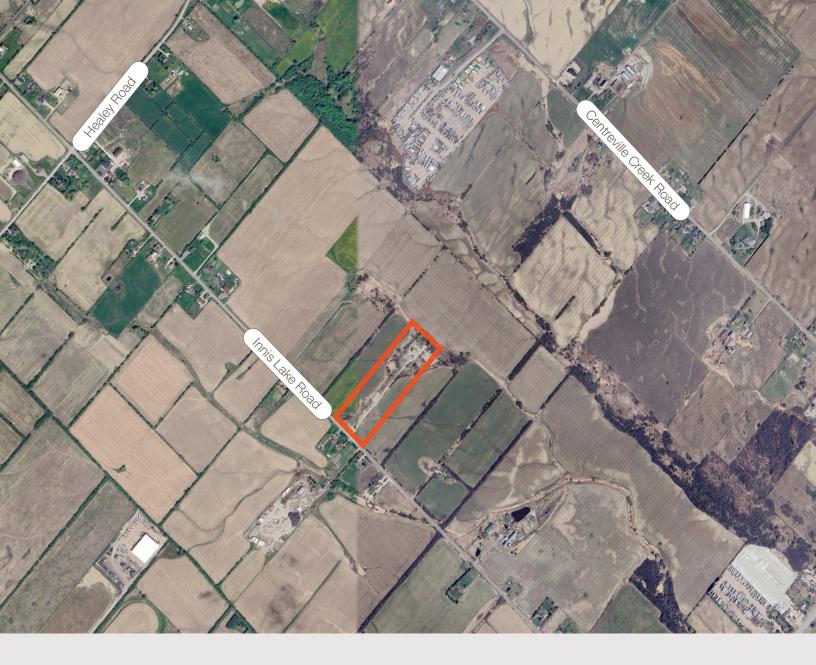

#### **Property Highlights**

- 11.33 acres just south of approved upcoming highway 413 in rapidly developing area of Caledon East
- With access to both Healey Road (North) and Mayfield Road (South), and close proximity to Airport Road
- This site offers great potential for future development
- Significant upgrades have been made to the site including paved yard, utilities, water, etc.