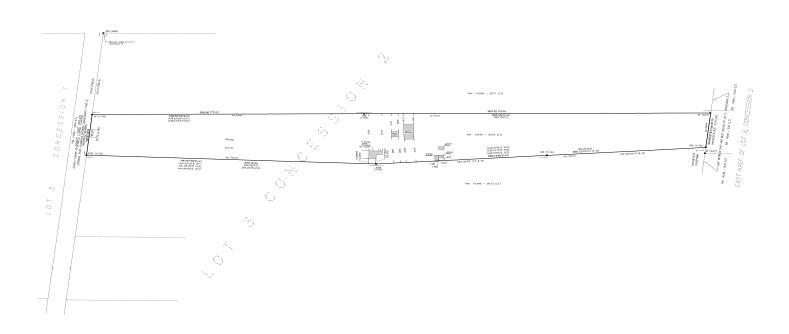

00

Annual Taxes

\$3,470.00 (2024)



Availability

**Immediate** 



Zoning

Agricultural Zone (A1)



Listing Agent

Brian Heming Sales Representative 416.915.5685 | bheming@lennard.com

Trevor Ellis\*\* Senior Vice President 905.247.9229 | tellis@lennard.com

\*Sales Representative \*\*Broker



#### **Property Highlights**

- 11.33 acres just south of approved upcoming highway 413 in rapidly developing area of Caledon East
- With access to both Healey Road (North) and Mayfield Road (South), and close proximity to Airport Road
- This site offers great potential for future development
- Significant upgrades have been made to the site including paved yard, utilities, water, etc.

#### Lennard:

### 12551 Innis Lake Road









Proposed Highway 413

## 12551 Innis Lake Road

Site Plan





#### **Lennard:**

Brian Heming, Sales Representative 416.915.5685 bheming@lennard.com

Trevor Ellis\*\*, Senior Vice President 905.247.9229 tellis@lennard.com

200-55 University Avenue, Toronto 416.649.5920 lennard.com