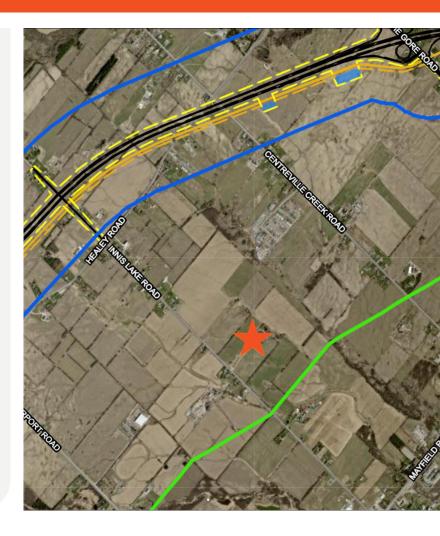

# 12551 Innis Lake Road

Caledon, Ontario

11.33 Acres Significantly Upgraded Land in Rapidly Developing Area

**Lennard:** 

## 12551 Innis Lake Road

11.33 Acres Land with Great Potential for Future Development in Caledon East



Available Total Area

11.33 Acres



Sale Price

\$18,649,500.00

Annual Taxes

\$3,470.00 (2024)



Availability

**Immediate** 



Zoning

Agricultural Zone (A1)



Listing Agent

Brian Heming Sales Representative 416.915.5685 | bheming@lennard.com

Trevor Ellis\*\* Senior Vice President 905.247.9229 | tellis@lennard.com

\*Sales Representative \*\*Broker



#### **Property Highlights**

- 11.33 acres just south of approved upcoming highway 413 in rapidly developing area of Caledon East
- With access to both Healey Road (North) and Mayfield Road (South), and close proximity to Airport Road
- This site offers great potential for future development
- Significant upgrades have been made to the site including paved yard, utilities, water, etc.

#### Lennard:

### 12551 Innis Lake Road









Proposed Highway 413

## 12551 Innis Lake Road

Site Plan





#### **Lennard:**

Brian Heming, Sales Representative 416.915.5685 bheming@lennard.com

Trevor Ellis\*\*, Senior Vice President 905.247.9229 tellis@lennard.com

200-55 University Avenue, Toronto 416.649.5920 lennard.com