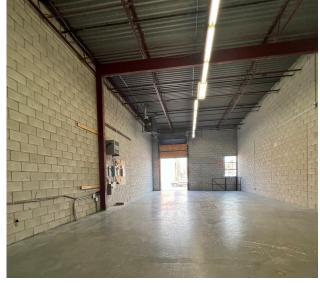

Shipping Doors

1 Truck Level Door

Clear Height

16'

Zoning

E2

Availability

**Immediate** 

### **Property Highlights**

- Industrial units at Traders and Whittle are ready for immediate occupancy
- Nearby the intersection of Hurontario St. and Hwy 401, with close proximity to highways 401/403/410
- Turnkey spaces available, with leasehold improvements negotiable to your specifications
- Long-term growth into larger units on the site is possible
- Current vacancies range from 2,364 SF
- Zoned E2
- Can fit 43' truck
- 80/20 industrial to office ratio
- 16' clear height