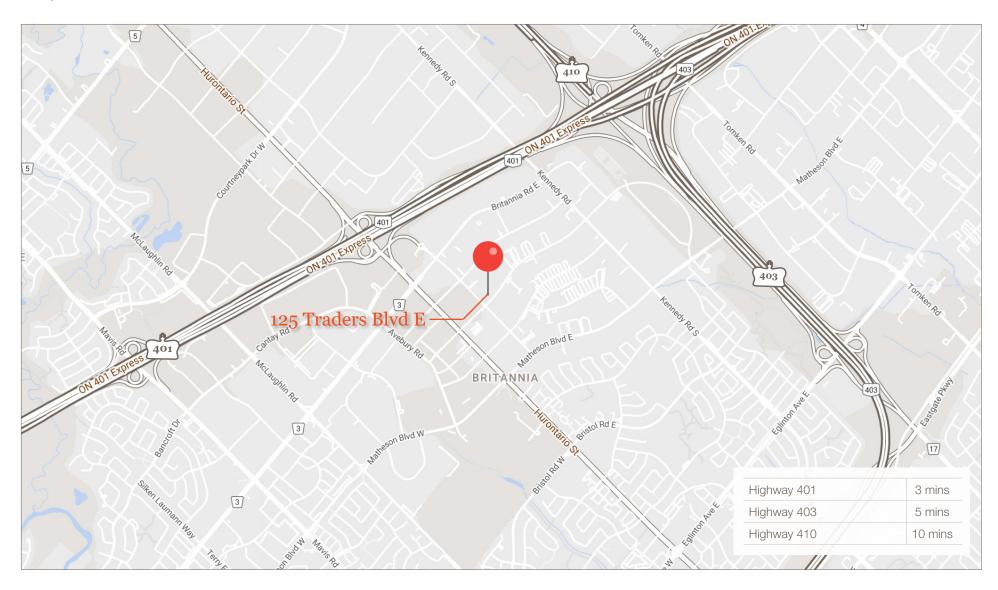

80%



Shipping Doors

1 Truck Level Door



Clear Height

16'



Zoning

E2



Availability

**Immediate** 



Asking Rent

\$19.95 PSF



Taxes (2024)

\$5.96



Michael Borinsky\* 905.917.0559 mborinsky@lennard.com

\*Sales Representative

### **Property Highlights**

- Industrial units at Traders and Whittle are ready for immediate occupancy
- Nearby the intersection of Hurontario St. and Hwy 401, with close proximity to highways 401/403/410
- Turnkey spaces available, with leasehold improvements negotiable to your specifications
- Long-term growth into larger units on the site is possible
- Current vacancies range from 2,364 SF
- Zoned E2
- Can fit 43' truck
- 80/20 industrial to office ratio
- 16' clear height

### **Lennard:**

# 125 Traders Boulevard E, Unit 8

## Map of Location



**Lennard:** 

# 125 Traders Boulevard E, Unit 8













A bright future for your business is right here.

Lennard:

## Lennard:

Michael Borinsky\* 905.917.0559 mborinsky@lennard.com

209-1 Yorkdale Road, North York, ON 905.752.2220

\*Sales Representative

Statements and information contained are based on the information furnished by principals and sources which we deem reliable but for which we can assume no responsibility. Lennard Commercial Realty, Brokerage.