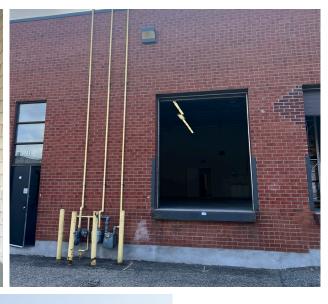

Shipping Doors

1 Truck Level Door

Clear Height

16'

Zoning

E2

Availability

**Immediate** 

### **Property Highlights**

- Industrial units at Traders and Whittle are ready for immediate occupancy
- Nearby the intersection of Hurontario St. and Hwy 401, with close proximity to highways 401/403/410
- Turnkey spaces available, with leasehold improvements negotiable to your specifications
- Long-term growth into larger units on the site is possible
- Current vacancies range from 2,364 SF
- Zoned E2
- Can fit 43' truck
- 80/20 industrial to office ratio
- 16' clear height