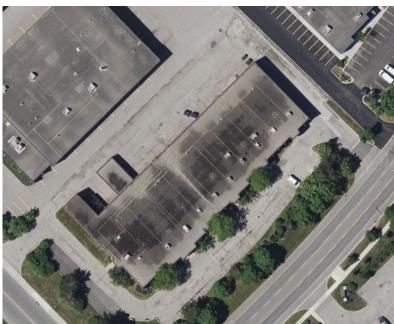

6'



Zoning

E2



Availability

**Immediate** 



Asking Rent

\$19.95 PSF



Taxes (2024)

\$5.96



Michael Borinsky\* 905.917.0559 mborinsky@lennard.com

\*Sales Representative

### **Property Highlights**

- Industrial units at Traders and Whittle are ready for immediate occupancy
- Nearby the intersection of Hurontario St. and Hwy 401, with close proximity to highways 401/403/410
- Turnkey spaces available, with leasehold improvements negotiable to your specifications
- Long-term growth into larger units on the site is possible
- Current vacancies range from 2,364 SF
- Zoned E2
- Can fit 43' truck
- 80/20 industrial to office ratio
- 16' clear height

### **Lennard:**

# 125 Traders Boulevard E, Unit 8

## Map of Location



**Lennard:** 

# 125 Traders Boulevard E, Unit 8













A bright future for your business is right here.

Lennard:

## Lennard:

Michael Borinsky\* 905.917.0559 mborinsky@lennard.com

209-1 Yorkdale Road, North York, ON 905.752.2220

\*Sales Representative

Statements and information contained are based on the information furnished by principals and sources which we deem reliable but for which we can assume no responsibility. Lennard Commercial Realty, Brokerage.