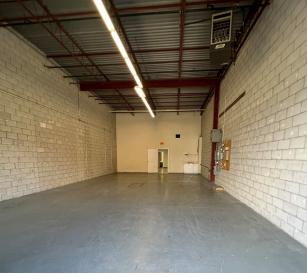

Shipping Doors

1 Truck Level Door

Clear Height

16'

Zoning

E2

Availability

**Immediate** 

### **Property Highlights**

- Industrial units at Traders and Whittle are ready for immediate occupancy
- Nearby the intersection of Hurontario St. and Hwy 401, with close proximity to highways 401/403/410
- Turnkey spaces available, with leasehold improvements negotiable to your specifications
- Long-term growth into larger units on the site is possible
- Current vacancies range from 2,364 SF
- Zoned E2
- Can fit 43' truck
- 80/20 industrial to office ratio
- 16' clear height