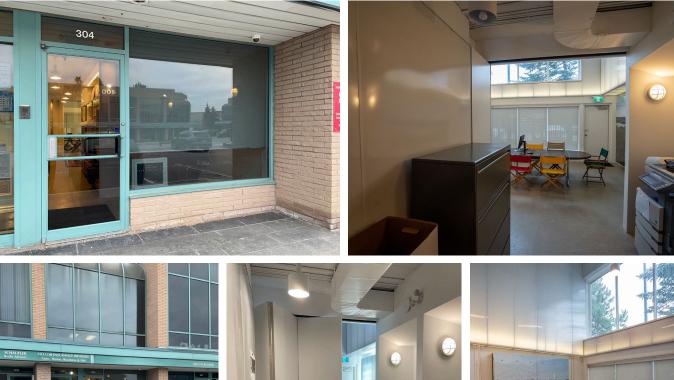

# 1315 Lawrence Avenue E

800 SF turnkey office available for lease at Lawrence Avenue E and the Don Valley Pkwy.

#### **Property Highlights**

- Turnkey office opportunity
- Meticulously renovated office condo surrounded by trees, and beside the Tesla dealership near the DVP and Lawrence
- Creative layout includes a boardroom area, open work area and office, two-piece washroom, kitchenette, modern finishes and three parking spaces (1 surface, 2 underground)
- Ideal for professional office users
- Tenant shall pay utilities in addition to rental rate