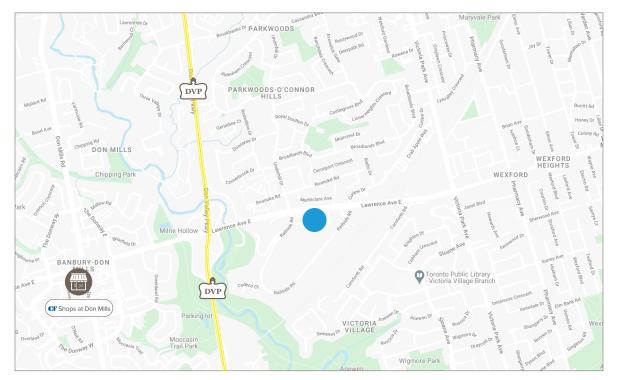

#### What's Near By

1315 Lawrence Avenue E is situated just east of the DVP, within a diverse and dynamic district. Nestled within this bustling community, this location is surrounded by a mix of residential and commercial spaces, including the Shops at Don Mills, and Tesla Dealership. It offers quick access to 400 series highways and downtown Toronto.