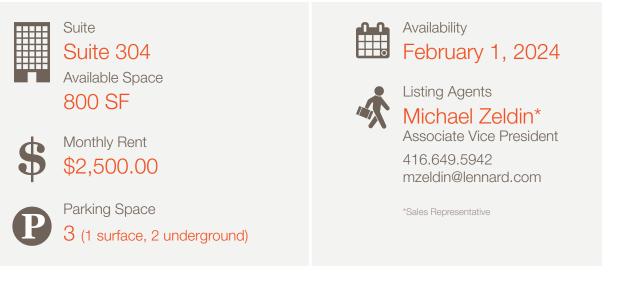

# 1315 Lawrence Avenue E

800 SF turnkey office available for lease at Lawrence Avenue E and the Don Valley Pkwy.

#### **Property Highlights**

- Turnkey office opportunity
- Meticulously renovated office condo surrounded by trees, and beside the Tesla dealership near the DVP and Lawrence
- Creative layout includes a boardroom area, open work area and office, two-piece washroom, kitchenette, modern finishes and three parking spaces (1 surface, 2 underground)
- Ideal for professional office users
- Tenant shall pay utilities in addition to rental rate