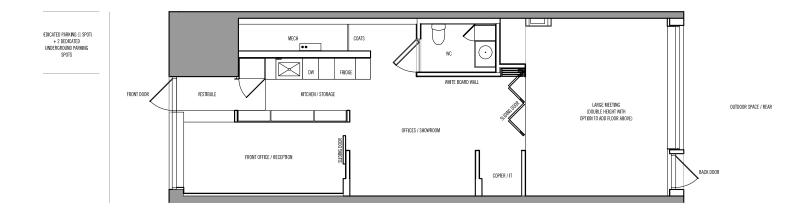

shes and three parking spaces (1 surface, 2 underground)
- Ideal for professional office users
- Tenant shall pay utilities in addition to rental rate

### Lennard:

# 1315 Lawrence Avenue E



#### What's Near By

1315 Lawrence Avenue E is situated just east of the DVP, within a diverse and dynamic district. Nestled within this bustling community, this location is surrounded by a mix of residential and commercial spaces, including the Shops at Don Mills, and Tesla Dealership. It offers quick access to 400 series highways and downtown Toronto.

Statements and information contained are based on the information furnished by principals and sources which we deem reliable but for which we can assume no responsibility. Lennard Commercial Realty, Brokerage.

### Lennard:



Suite 304 Floor Plan



### Lennard:

lennard.com

### 1315 Lawrence Avenue E













Lennard:

### Lennard:

Michael Zeldin\*, Associate Vice President 416.649.5942 mzeldin@lennard.com

200-55 University Avenue, Toronto 416.649.5920 lennard.com

\*Sales Representative

Statements and information contained are based on the information furnished by principals and sources which we deem reliable but for which we can assume no responsibility. Lennard Commercial Realty, Brokerage.