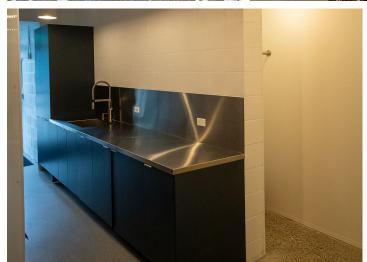

#### **Property Highlights**

- Turnkey office opportunity
- Meticulously renovated office condo surrounded by trees, and beside the Tesla dealership near the DVP and Lawrence
- Creative layout includes a boardroom area, open work area and office, two-piece washroom, kitchenette, modern finishes and three parking spaces (1 surface, 2 underground)
- Ideal for professional office users
- Tenant shall pay utilities in addition to rental rate