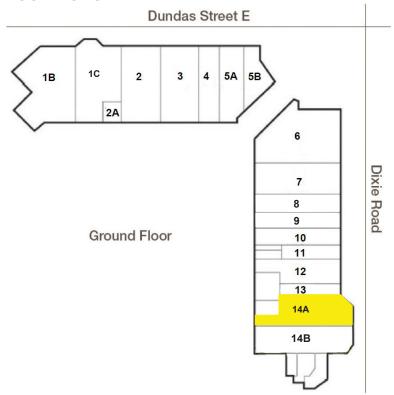

### For Lease: Retail

Available Space

Unit 14A: 1,600 SF

Net Rent \$35.00 PSF

TMI \$15.66 PSF (2025 est.)

#### Floor Plans