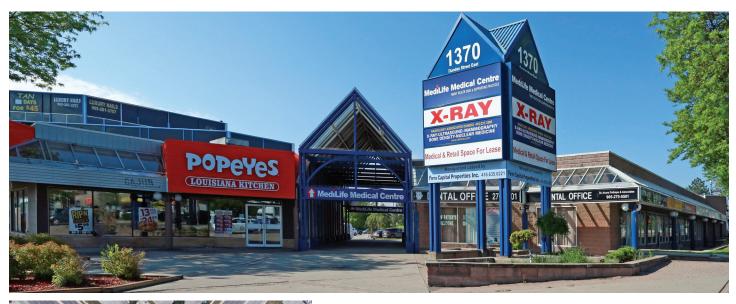

## 1370 Dundas Street E

### **Property Highlights**

- Close to Hwy 427 & QEW
- Bus stop at front of property
- S/W corner of major intersection Dundas and Dixie
- 3 storey complex office space on 2<sup>nd</sup> and 3<sup>rd</sup> floors
- Abundant free surface parking at back of property
- Great visibility podium & building fascia signage
- Ideal for medical, retail and professional uses