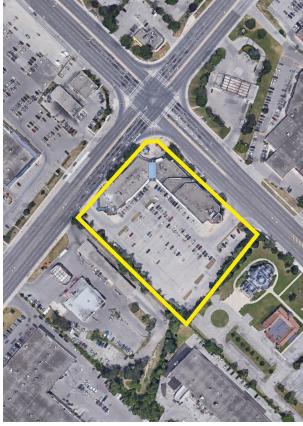

### **Property Highlights**

- Close to Hwy 427 & QEW
- Bus stop at front of property
- S/W corner of major intersection Dundas and Dixie
- 3 storey complex office space on 2<sup>nd</sup> and 3<sup>rd</sup> floors
- Abundant free surface parking at back of property
- Great visibility podium & building fascia signage
- Ideal for medical, retail and professional uses