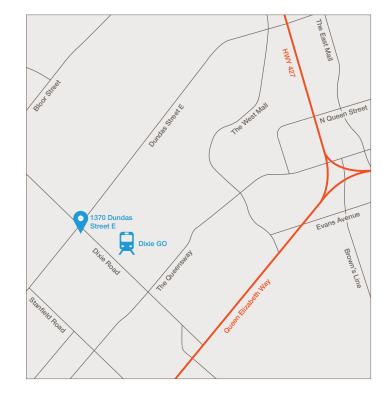

#### Mississauga

Ground floor Retail space in complex at the corner of Dundas Street and Dixie Road.

### **Property Highlights**

- Close to Hwy 427 & QEW
- Bus stop at front of property
- S/W corner of major intersection Dundas and Dixie
- 3 storey complex office space on 2<sup>nd</sup> and 3<sup>rd</sup> floors
- Abundant free surface parking at back of property
- Great visibility podium & building fascia signage
- Ideal for medical, retail and professional uses