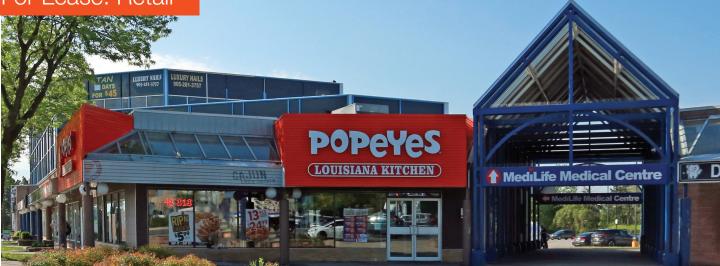

## 1370 Dundas Street E

#### Mississauga

Ground floor Retail space in complex at the corner of Dundas Street and Dixie Road.

### For Lease: Retail

Available Space

Unit 14A: 1,600 SF

Net Rent \$35.00 PSF

TMI \$15.66 PSF (2025 est.)

### **Property Highlights**

- Close to Hwy 427 & QEW
- Bus stop at front of property
- S/W corner of major intersection Dundas and Dixie
- 3 storey complex office space on 2<sup>nd</sup> and 3<sup>rd</sup> floors
- Abundant free surface parking at back of property
- Great visibility podium & building fascia signage
- Ideal for medical, retail and professional uses