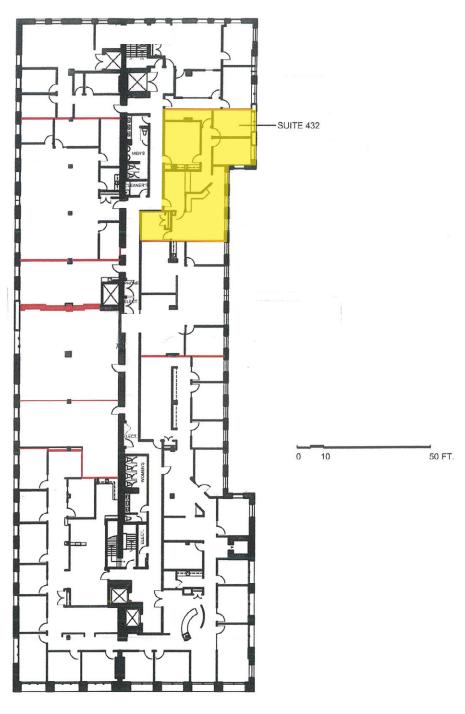

#### Suite 340 Floor Plan - 2,730 SF

Front Street W

Lennard:

lennard.com

Suite 385 Floor Plan - 6,093 SF

Front Street W

Suite 432 Floor Plan - 1,701 SF

Front Street W