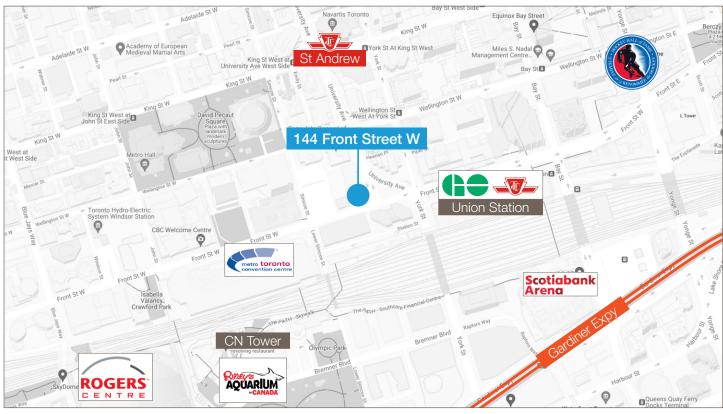

#### **Property Highlights**

- New upgraded building HVAC
- Walking distance to ACC, Rogers Centre and Union Station
- Character brick and beam building

Subject Property - 144 Front Street W TTC Subway Station

GO Station