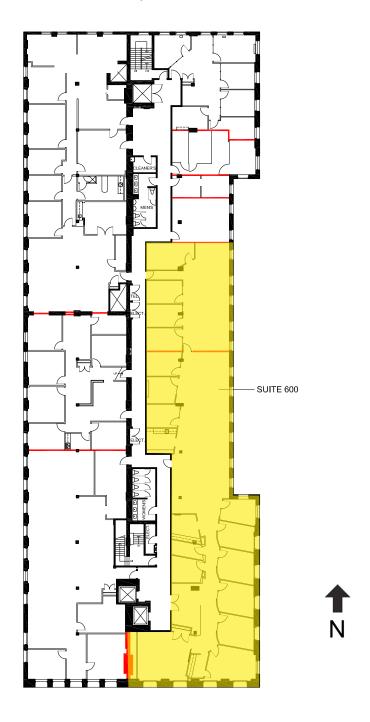

#### Suite 600 Floor Plan - 6,481 SF

Front Street W

Suite 650 Floor Plan - 2,339 SF

Front Street W

Suite 685 Floor Plan - 3,826 SF

Front Street W

Suite 750 Floor Plan - 4,112 SF

Statements and information contained are based on the information furnished by principals and sources which we deem reliable but for which we can assume no responsibility. Lennard Commercial Realty, Brokerage.