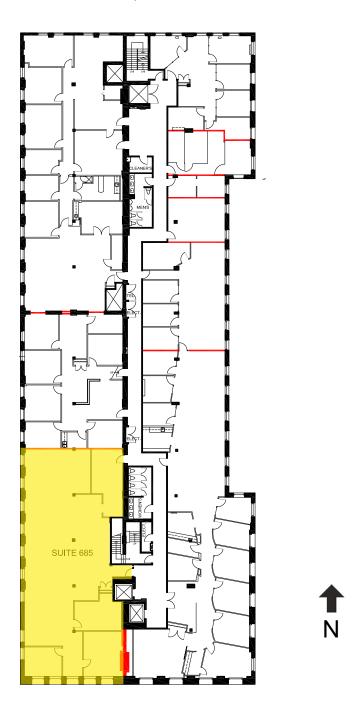

#### Suite 600 Floor Plan - 6,481 SF

Front Street W

Suite 650 Floor Plan - 2,339 SF

Front Street W

Suite 685 Floor Plan - 3,826 SF

Front Street W

Suite 750 Floor Plan - 4,112 SF

Statements and information contained are based on the information furnished by principals and sources which we deem reliable but for which we can assume no responsibility. Lennard Commercial Realty, Brokerage.