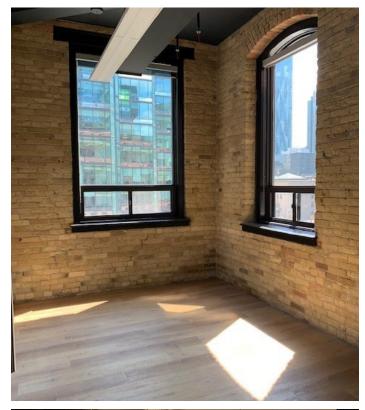

#### **Property Highlights**

- New upgraded building HVAC
- Walking distance to ACC, Rogers Centre and Union Station
- Character brick and beam building

Subject Property - 144 Front Street W TTC Subway Station