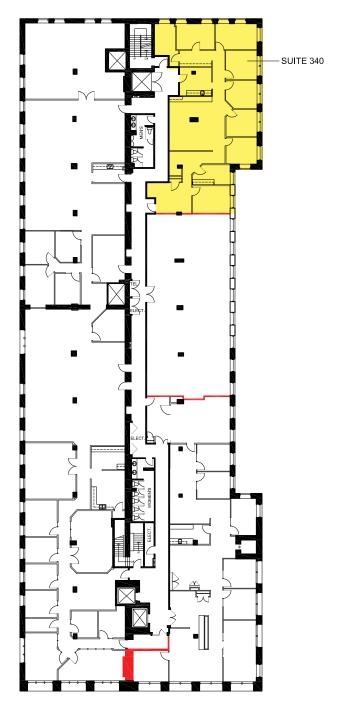

#### Suite 340 Floor Plan - 2,730 SF

Front Street W

Lennard:

lennard.com

Suite 385 Floor Plan - 6,093 SF

Front Street W

Suite 432 Floor Plan - 1,701 SF

Front Street W