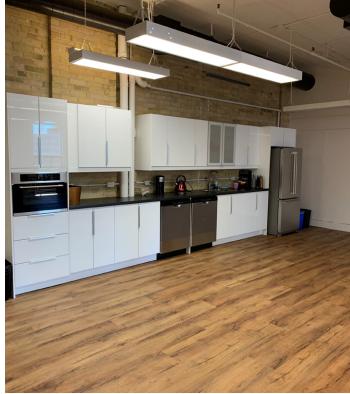

#### **Property Highlights**

- New upgraded building HVAC
- Walking distance to ACC, Rogers Centre and Union Station
- Character brick and beam building

Subject Property - 144 Front Street W TTC Subway Station