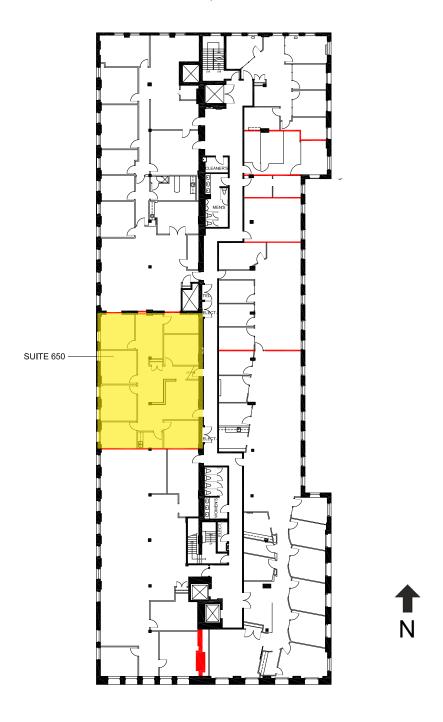

#### Suite 600 Floor Plan - 6,481 SF

Front Street W

Suite 650 Floor Plan - 2,339 SF

Front Street W

Suite 685 Floor Plan - 3,826 SF

Front Street W

Suite 750 Floor Plan - 4,112 SF

Statements and information contained are based on the information furnished by principals and sources which we deem reliable but for which we can assume no responsibility. Lennard Commercial Realty, Brokerage.