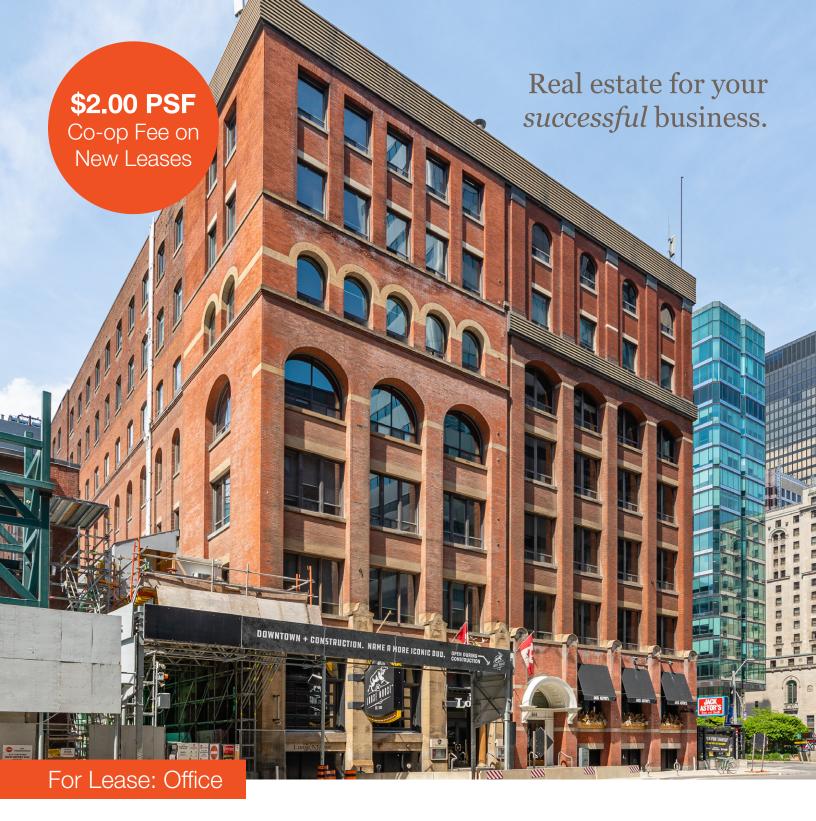

Fabulous Boutique Office Building

Office space located at the northwest corner of Front Street and University Avenue.

Size Availability

1,500 SF – 6,500 SF

Suite

Suite 340 - 2,730 SF

Suite 385 - 6,093 SF

Suite 432 - 1,701 SF

#### **Property Highlights**

- New upgraded building HVAC
- Walking distance to ACC, Rogers Centre and Union Station
- Character brick and beam building

Subject Property - 144 Front Street W TTC Subway Station