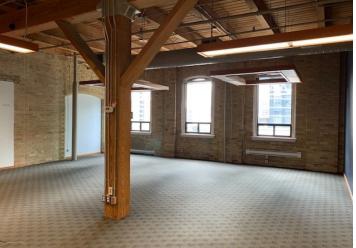

#### **Property Highlights**

- New upgraded building HVAC
- Walking distance to ACC, Rogers Centre and Union Station
- Character brick and beam building

Subject Property - 144 Front Street W TTC Subway Station