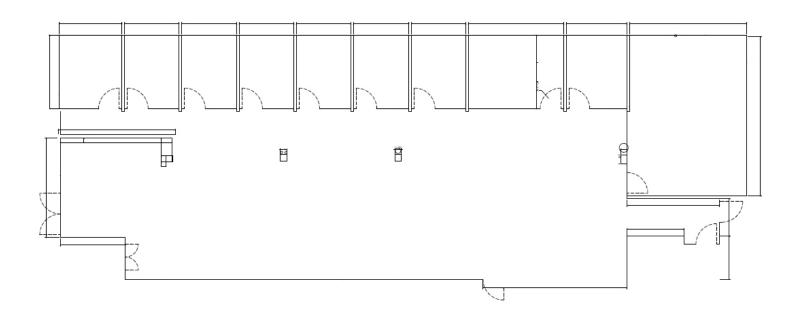

#### Suite 340 Floor Plan - 2,730 SF

Front Street W

Lennard:

lennard.com

Suite 385 Floor Plan - 6,093 SF

Front Street W

Suite 432 Floor Plan - 1,701 SF

Front Street W