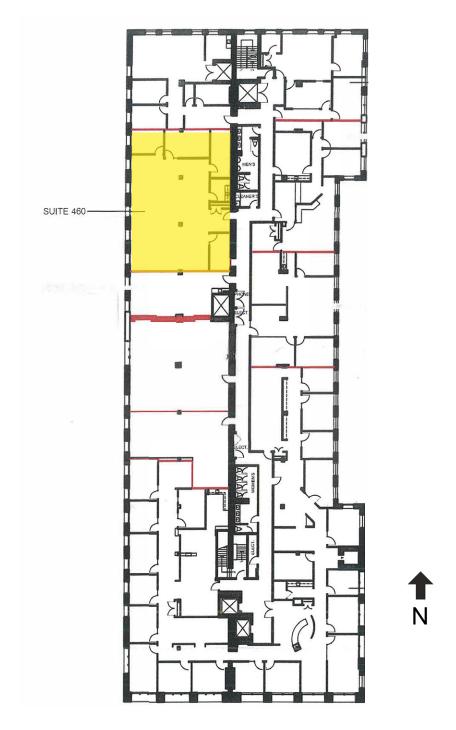

Suite 450 Floor Plan - 1,509 SF

Suite 460 Floor Plan - 2,330 SF

Front Street W

lennard.com

Suite 570 Floor Plan - 4,817 SF

Click Here for Virutal Tour