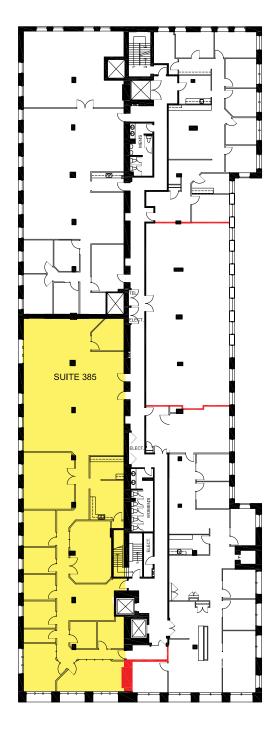

#### Suite 340 Floor Plan - 2,730 SF

Front Street W

Lennard:

lennard.com

Suite 385 Floor Plan - 6,093 SF

Front Street W

Suite 432 Floor Plan - 1,701 SF

Front Street W