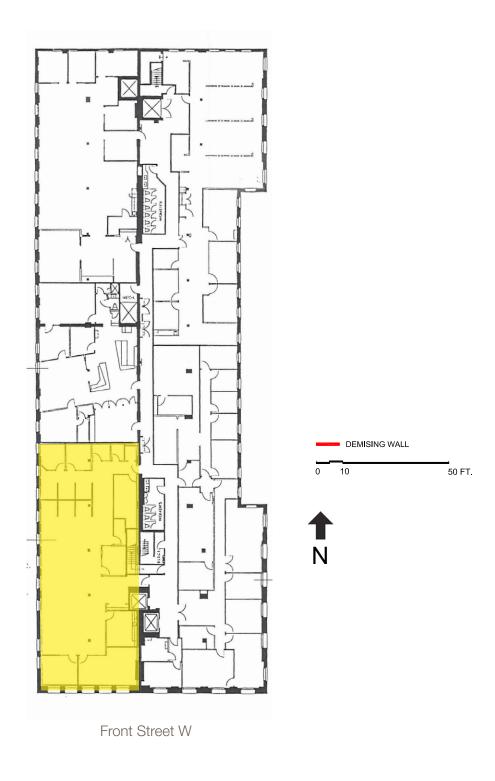

#### Suite 340 Floor Plan - 2,730 SF

Front Street W

Lennard:

lennard.com

Suite 385 Floor Plan - 6,093 SF

Front Street W

Suite 432 Floor Plan - 1,701 SF

Front Street W

Suite 450 Floor Plan - 1,509 SF

Suite 460 Floor Plan - 2,330 SF

Front Street W

lennard.com

Suite 570 Floor Plan - 4,817 SF

Click Here for Virutal Tour

#### Suite 600 Floor Plan - 6,481 SF

Front Street W

Suite 650 Floor Plan - 2,339 SF

Front Street W

Suite 685 Floor Plan - 3,826 SF

Front Street W

Suite 750 Floor Plan - 4,112 SF

Statements and information contained are based on the information furnished by principals and sources which we deem reliable but for which we can assume no responsibility. Lennard Commercial Realty, Brokerage.