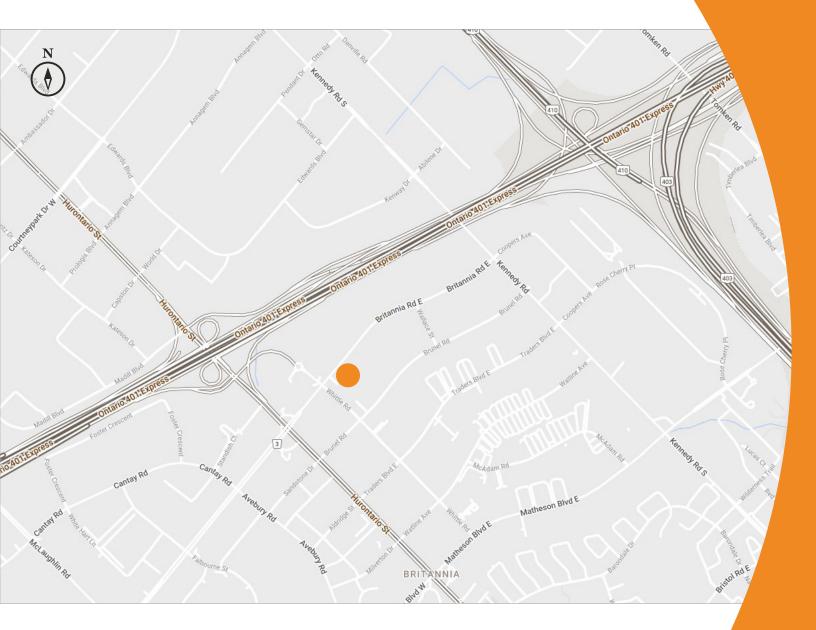

### **PROPERTY** LOCATION

#### What's Near By

150 & 190 Britannia Road E is located east of Hurontario Street in centre Mississauga. This prestigious space is located just minutes away from Highway 401 and the Toronto Pearson Airport, allowing for excellent shipping access to and from a major shipping corridor.