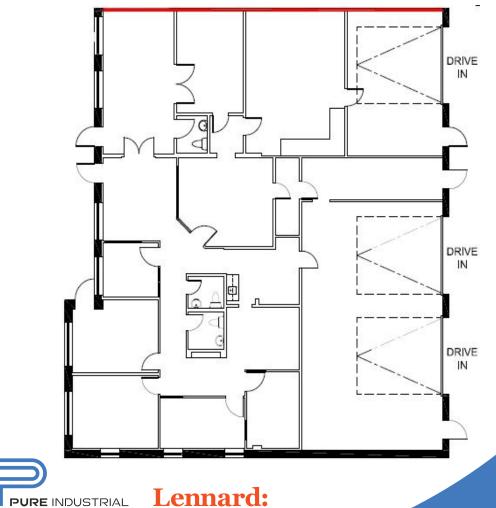

tribution
- **PURE** Industrial Properties



### **PROPERTY** LOCATION



#### What's Near By

150 & 190 Britannia Road E is located east of Hurontario Street in centre Mississauga. This prestigious space is located just minutes away from Highway 401 and the Toronto Pearson Airport, allowing for excellent shipping access to and from a major shipping corridor.



## 150 BRITANNIA ROAD

### **PROPERTY** OVERVIEW

Industrial units available for lease located in a well-established business park in Mississauga.



### Property Highlights

- Central Mississauga location minutes from 400 series Highways
- Close proximity to Toronto Pearson International Airport
- Located in a well-established business park
- Surrounded by numerous amenities
- Transit friendly



### Unit 1-3



#### Floor Plan





KEY PLAN

#### Unit 20



## 190 BRITANNIA ROAD

### **PROPERTY** OVERVIEW

Industrial units available for lease located in a well-established business park in Mississauga.



### Property Highlights

- Central Mississauga location minutes from 400 series Highways
- Close proximity to Toronto Pearson International Airport
- Located in a well-established business park
- Surrounded by numerous amenities
- Transit friendly



#### Unit 9



#### Floor Plan





#### Unit 23-24







Mariano Covello\*, Vice President 905.917.2053 mariano@lennard.com

1 - 209 Yorkdale Road, Toronto 905.752.2220 lennard.com

\*Broker

Statements and information contained are based on the information furnished by principals and sources which we deem reliable but for which we can assume no responsibility. Len