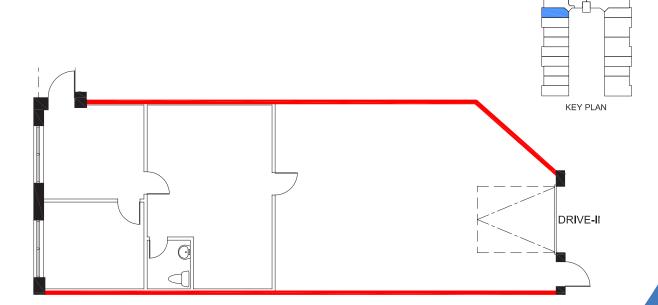

a well-established business park in Mississauga.



### Property Highlights

- Central Mississauga location minutes from 400 series Highways
- Close proximity to Toronto Pearson International Airport
- Located in a well-established business park
- Surrounded by numerous amenities
- Transit friendly



### Unit 1-3



#### Floor Plan





KEY PLAN

#### Unit 20



## 190 BRITANNIA ROAD

### **PROPERTY** OVERVIEW

Industrial units available for lease located in a well-established business park in Mississauga.



### Property Highlights

- Central Mississauga location minutes from 400 series Highways
- Close proximity to Toronto Pearson International Airport
- Located in a well-established business park
- Surrounded by numerous amenities
- Transit friendly



#### Unit 9



#### Floor Plan





#### Unit 23-24







Mariano Covello\*, Vice President 905.917.2053 mariano@lennard.com

1 - 209 Yorkdale Road, Toronto 905.752.2220 lennard.com

\*Broker

Statements and information contained are based on the information furnished by principals and sources which we deem reliable but for which we can assume no responsibility. Lennard Commercial Realty, Brokerage.