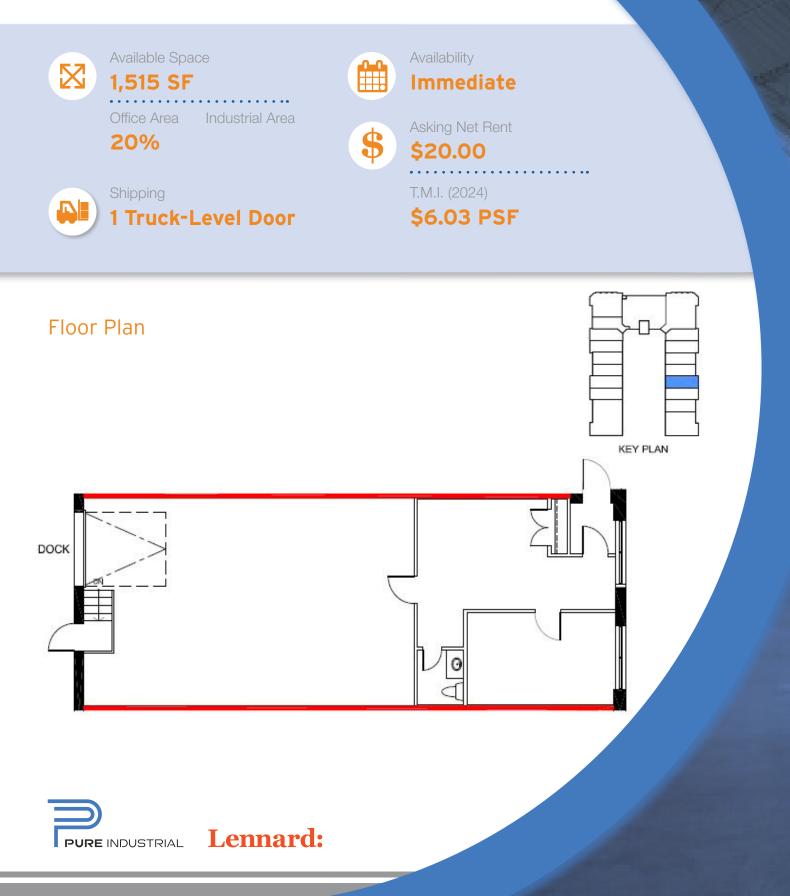

ial Properties



### **PROPERTY** LOCATION



#### What's Near By

150 & 190 Britannia Road E is located east of Hurontario Street in centre Mississauga. This prestigious space is located just minutes away from Highway 401 and the Toronto Pearson Airport, allowing for excellent shipping access to and from a major shipping corridor.



## 150 BRITANNIA ROAD

### **PROPERTY** OVERVIEW

Industrial units available for lease located in a well-established business park in Mississauga.



### Property Highlights

- Central Mississauga location minutes from 400 series Highways
- Close proximity to Toronto Pearson International Airport
- Located in a well-established business park
- Surrounded by numerous amenities
- Transit friendly



### Unit 1-3



#### Floor Plan





KEY PLAN

#### Unit 20



## 190 BRITANNIA ROAD

### **PROPERTY** OVERVIEW

Industrial units available for lease located in a well-established business park in Mississauga.



### Property Highlights

- Central Mississauga location minutes from 400 series Highways
- Close proximity to Toronto Pearson International Airport
- Located in a well-established business park
- Surrounded by numerous amenities
- Transit friendly



#### Unit 9



#### Floor Plan





#### Unit 23-24







Mariano Covello\*, Vice President 905.917.2053 mariano@lennard.com

1 - 209 Yorkdale Road, Toronto 905.752.2220 lennard.com

\*Broker

Statements and information contained are based on the information furnished by principals and sources which we deem reliable but for which we can assume no responsibility. Lennard Commercial Realty, Brok