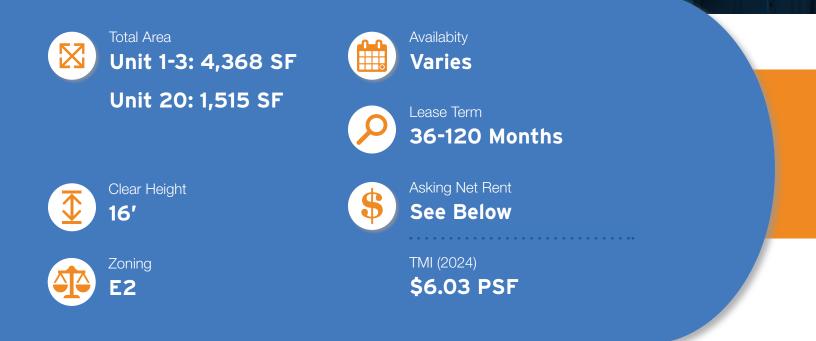

e first mile to the last.

Pure prides itself on its professional and customer service-oriented team, and seeks to build long-term relationships with tenants by providing highly responsive and personalized service.

- **PURE** logistics
- **PURE** connection to customers
- **PURE** distribution
- **PURE** Industrial Properties



### **PROPERTY** LOCATION



#### What's Near By

150 & 190 Britannia Road E is located east of Hurontario Street in centre Mississauga. This prestigious space is located just minutes away from Highway 401 and the Toronto Pearson Airport, allowing for excellent shipping access to and from a major shipping corridor.



## 150 BRITANNIA ROAD

### **PROPERTY** OVERVIEW

Industrial units available for lease located in a well-established business park in Mississauga.



### Property Highlights

- Central Mississauga location minutes from 400 series Highways
- Close proximity to Toronto Pearson International Airport
- Located in a well-established business park
- Surrounded by numerous amenities
- Transit friendly



### Unit 1-3



#### Floor Plan





KEY PLAN

#### Unit 20



## 190 BRITANNIA ROAD

### **PROPERTY** OVERVIEW

Industrial units available for lease located in a well-established business park in Mississauga.



### Property Highlights

- Central Mississauga location minutes from 400 series Highways
- Close proximity to Toronto Pearson International Airport
- Located in a well-established business park
- Surrounded by numerous amenities
- Transit friendly



#### Unit 9



#### Floor Plan





#### Unit 23-24







Mariano Covello\*, Vice