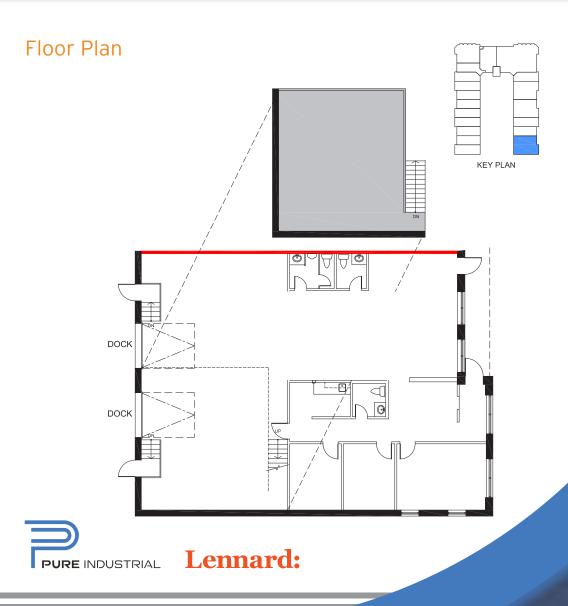

iness park in Mississauga.



### Property Highlights

- Central Mississauga location minutes from 400 series Highways
- Close proximity to Toronto Pearson International Airport
- Located in a well-established business park
- Surrounded by numerous amenities
- Transit friendly



### Unit 1-3



#### Floor Plan





KEY PLAN

#### Unit 20



## 190 BRITANNIA ROAD

### **PROPERTY** OVERVIEW

Industrial units available for lease located in a well-established business park in Mississauga.



### Property Highlights

- Central Mississauga location minutes from 400 series Highways
- Close proximity to Toronto Pearson International Airport
- Located in a well-established business park
- Surrounded by numerous amenities
- Transit friendly



#### Unit 9



#### Floor Plan





#### Unit 23-24







Mariano Covello\*, Vice President 905.917.2053 mariano@lennard.com

1 - 209 Yorkdale Road, Toronto 905.752.2220 lennard.com

\*Broker

Statements and information contained are based on the information furnished by principals and sources which we deem reliable but for which we can assume no responsibility. Lennard Commercial Realty, Brokerage.