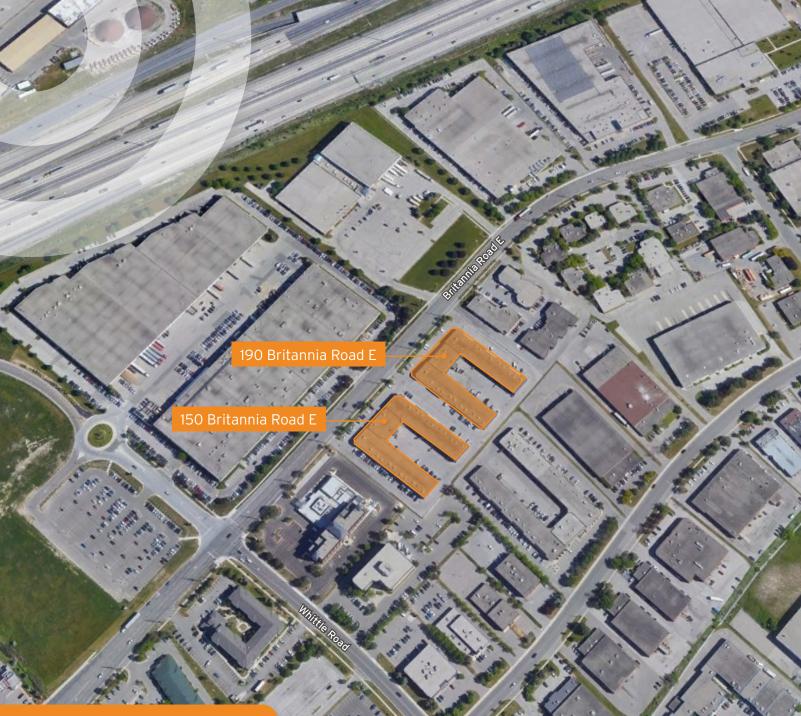

### **PROPERTY** LOCATION

#### What's Near By

150 & 190 Britannia Road E is located east of Hurontario Street in centre Mississauga. This prestigious space is located just minutes away from Highway 401 and the Toronto Pearson Airport, allowing for excellent shipping access to and from a major shipping corridor.

## 150 BRITANNIA ROAD

## 190 BRITANNIA ROAD