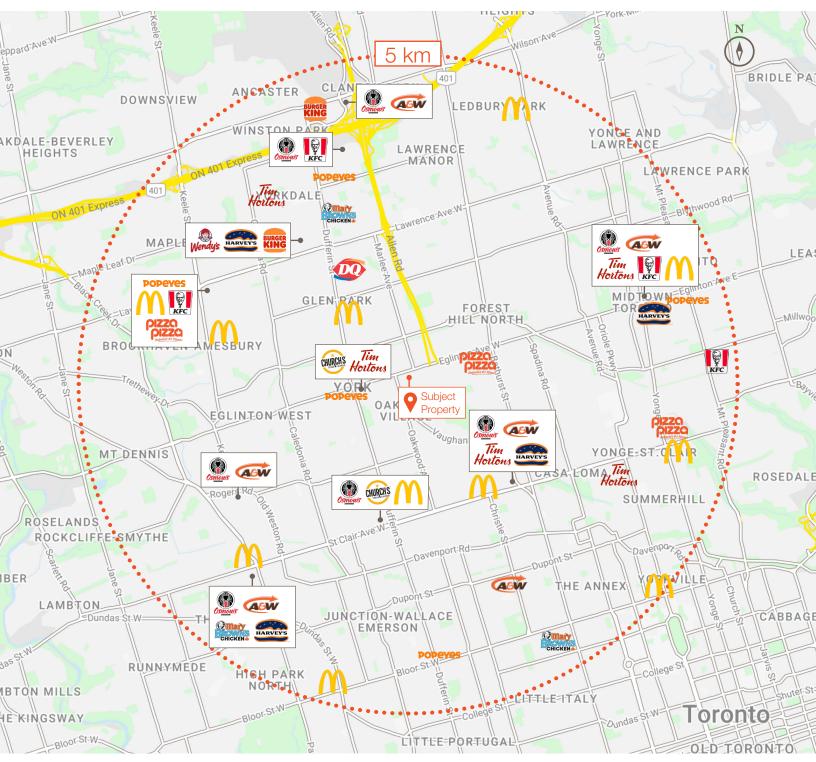

## Gas Competition in Trade Area

Gas Station Details

| Shell        | Address: 850 Roselawn Avenue, York, ON M6B 1B9        | Distance: 600 m  |
|--------------|-------------------------------------------------------|------------------|
| Ultramar     | Address: 637 Vaughan Road, York, ON M6E 2Y4           | Distance: 1 km   |
| Centex       | Address: 260 Vaughan Road, York, ON M6C 2N1           | Distance: 1.8 km |
| Petro-Canada | Address: 2863 Dufferin Street, North York, ON M6B 3S5 | Distance: 2.1 km |
| Shell        | Address: 1586 Bathurst Street, York, ON M5P 3H3       | Distance: 2.5 km |
| Shell        | Address: 3070 Dufferin Street, North York, ON M6A 2S6 | Distance: 2.9 km |
| Petro-Canada | Address: 1021 Avenue Road, Toronto, ON M5P 2K9        | Distance: 3.9 km |
| Esso         | Address: 1110 Bathurst Street, Toronto, ON M5R 3H2    | Distance: 3.9 km |
| Esso         | Address: 66 Trethewey Drive, York, ON M6M 4B4         | Distance: 3.9 km |
| Pioneer      | Address: 1292 Dupont Street, Toronto, ON M6H 2A4      | Distance: 4.4 km |