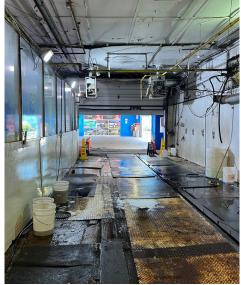

The most exciting opportunity is to convert the hand car wash to an automatic car wash which should attract another significant revenue stream to the operator. These three revenue streams present an exciting opportunity to a business minded tenant with a passion for the automotive and convenience sector. Don't judge a book by it's cover, with vision and execution this is a great opportunity to serve the York community and make a good profit.

2,806-2,906 SF (approximately)

Number of Pumps

Number of Tanks

4 Pumps

3 Tanks

Number of Dispensers

8 Dispensers

**Products Sold** 