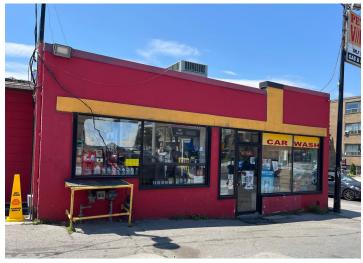

### Site Details

Background: This vintage gas station, Convenience Store and Car Wash have been operating on this corner since 1952. The land has a clean recent Phase Two study and the landlord is ready to find the right operator to lease the premises and invest in the business The Landlord is willing to participate in the investment, in a manner that provides both parties a fair rate of return.

This is the only urban gas station in the trade area that has not upgraded the facility to include a canopy and modern pumps. For the traffic traveling west on Eglinton, after Allan Road this is the first gas station. The site out positions the two nearest competitors, an Ultramar on Vaughan Road and a Shell on the corner of Marlee Ave. and Roselawn Ave. With a strong brand and a canopy, this site should be able to capture a significant volume of fuel sales. Furthermore, a strong gas brand and additional site traffic, plus a renovated and professionally merchandised small convenience kiosk, this site can sell a substantial volume of convenience product that will add to the bottom line.

The most exciting opportunity is to convert the hand car wash to an automatic car wash which should attract another significant revenue stream to the operator. These three revenue streams present an exciting opportunity to a business minded tenant with a passion for the automotive and convenience sector. Don't judge a book by it's cover, with vision and execution this is a great opportunity to serve the York community and make a good profit.

Address

1525 Eglinton Avenue W

Main Intersection

Eglinton Avenue W

& Alemeda Avenue

Size of Convenience Store

400-500 SF (approximately)

Size of CarWash

2,806-2,906 SF (approximately)

Number of Pumps

Number of Tanks

4 Pumps

3 Tanks

Number of Dispensers

8 Dispensers

**Products Sold** 