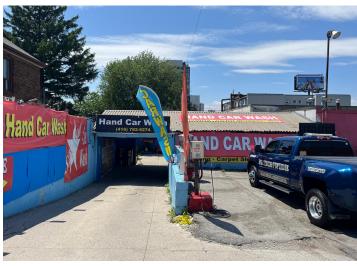

### Site Details

Background: This vintage gas station, Convenience Store and Car Wash have been operating on this corner since 1952. The land has a clean recent Phase Two study and the landlord is ready to find the right operator to lease the premises and invest in the business The Landlord is willing to participate in the investment, in a manner that provides both parties a fair rate of return.

This is the only urban gas station in the trade area that has not upgraded the facility to include a canopy and modern pumps. For the traffic traveling west on Eglinton, after Allan Road this is the first gas station. The site out positions the two nearest competitors, an Ultramar on Vaughan Road and a Shell on the corner of Marlee Ave. and Roselawn Ave. With a strong brand and a canopy, this site should be able to capture a significant volume of fuel sales. Furthermore, a strong gas brand and additional site traffic, plus a renovated and professionally merchandised small convenience kiosk, this site can sell a substantial volume of convenience product that will add to the bottom line.

The most exciting opportunity is to convert the hand car wash to an automatic car wash which should attract another significant revenue stream to the operator. These three revenue streams present an exciting opportunity to a business minded tenant with a passion for the automotive and convenience sector. Don't judge a book by it's cover, with vision and execution this is a great opportunity to serve the York community and make a good profit.