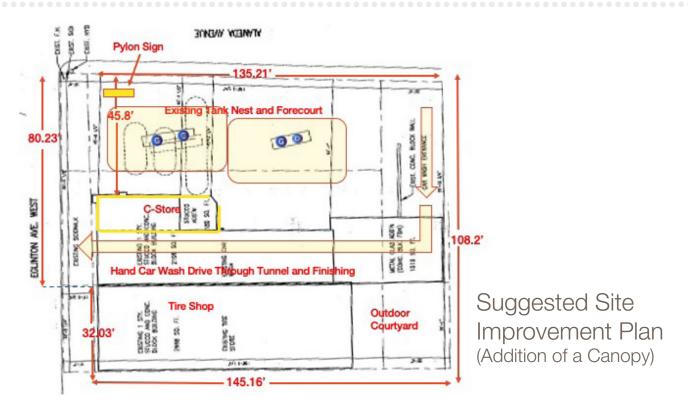

This is the only urban gas station in the trade area that has not upgraded the facility to include a canopy and modern pumps. For the traffic traveling west on Eglinton, after Allan Road this is the first gas station. The site out positions the two nearest competitors, an Ultramar on Vaughan Road and a Shell on the corner of Marlee Ave. and Roselawn Ave. With a strong brand and a canopy, this site should be able to capture a significant volume of fuel sales. Furthermore, a strong gas brand and additional site traffic, plus a renovated and professionally merchandised small convenience kiosk, this site can sell a substantial volume of convenience product that will add to the bottom line.

The most exciting opportunity is to convert the hand car wash to an automatic car wash which should attract another significant revenue stream to the operator. These three revenue streams present an exciting opportunity to a business minded tenant with a passion for the automotive and convenience sector. Don't judge a book by it's cover, with vision and execution this is a great opportunity to serve the York community and make a good profit.