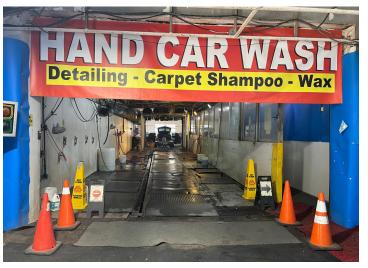

The most exciting opportunity is to convert the hand car wash to an automatic car wash which should attract another significant revenue stream to the operator. These three revenue streams present an exciting opportunity to a business minded tenant with a passion for the automotive and convenience sector. Don't judge a book by it's cover, with vision and execution this is a great opportunity to serve the York community and make a good profit.

2,806-2,906 SF (approximately)

Number of Pumps

Number of Tanks

4 Pumps

3 Tanks

Number of Dispensers

8 Dispensers

**Products Sold** 