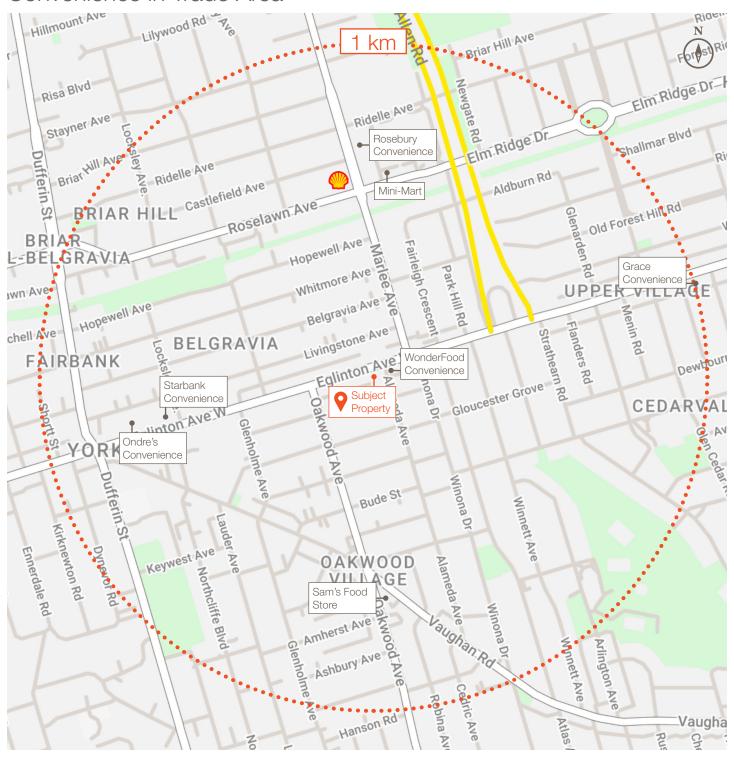

h Broker** 



Term

10 Years With Two 5 Year Options

Five years undisturbed, after which LL would like a development right in exchange for an early termination payment to cover unamortized costs.



Existing Site Plan









### Trade Area



### Vehicle Traffic

Eglinton Near Subject Property ~28,000 Vehicles/Day Dufferin Near Petro-Canada ~32,000 Vehicles/Day

Marlee Near Shell

~17,000 Vehicles/Day Vaughan Near Ultramar

~12,000 Vehicles/Day



### Trade Area Demographics



**Total Population** 509,038



Total Households 223,131



Average Age 41.8



Daytime Population 608,156



Average Household Income \$146,716

### Car Wash in Trade Area





- Crosstown Car Wash
- Jet Hot Coin CarWash
- Shell



- The Kar Doctorz
- MOB-AUTO Detailing
- Pioneer

## Convenience in Trade Area







## Gas Competition in Trade Area





Gas Station Details

| Shell        | Address: 850 Roselawn Avenue, York, ON M6B 1B9        | Distance: 600 m  |
|--------------|-------------------------------------------------------|------------------|
| Ultramar     | Address: 637 Vaughan Road, York, ON M6E 2Y4           | Distance: 1 km   |
| Centex       | Address: 260 Vaughan Road, York, ON M6C 2N1           | Distance: 1.8 km |
| Petro-Canada | Address: 2863 Dufferin Street, North York, ON M6B 3S5 | Distance: 2.1 km |
| Shell        | Address: 1586 Bathurst Street, York, ON M5P 3H3       | Distance: 2.5 km |
| Shell        | Address: 3070 Dufferin Street, North York, ON M6A 2S6 | Distance: 2.9 km |
| Petro-Canada | Address: 1021 Avenue Road, Toronto, ON M5P 2K9        | Distance: 3.9 km |