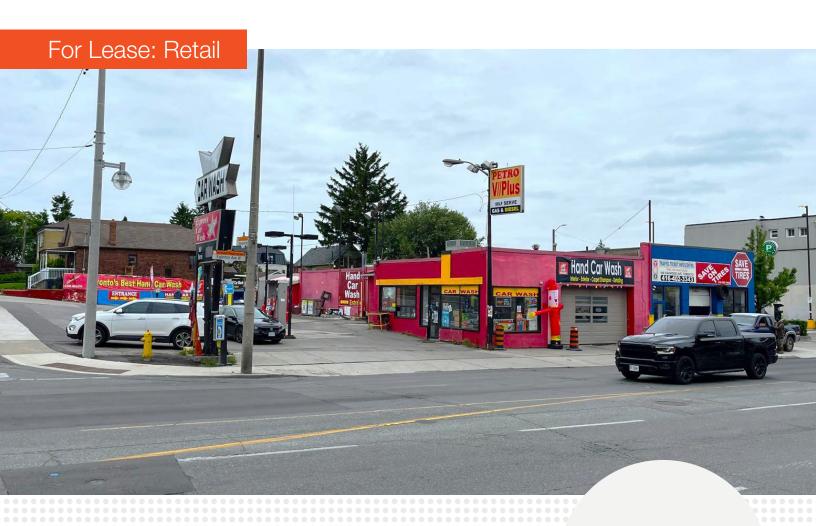

## **Outstanding Corner Automotive Opportunity**

Gas Station and Car Wash for lease

Discover the **Opportunities** 

### Site Details

Background: This vintage gas station, Convenience Store and Car Wash have been operating on this corner since 1952. The land has a clean recent Phase Two study and the landlord is ready to find the right operator to lease the premises and invest in the business The Landlord is willing to participate in the investment, in a manner that provides both parties a fair rate of return.

This is the only urban gas station in the trade area that has not upgraded the facility to include a canopy and modern pumps. For the traffic traveling west on Eglinton, after Allan Road this is the first gas station. The site out positions the two nearest competitors, an Ultramar on Vaughan Road and a Shell on the corner of Marlee Ave. and Roselawn Ave. With a strong brand and a canopy, this site should be able to capture a significant volume of fuel sales. Furthermore, a strong gas brand and additional site traffic, plus a renovated and professionally merchandised small convenience kiosk, this site can sell a substantial volume of convenience product that will add to the bottom line.