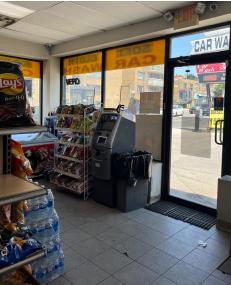

This is the only urban gas station in the trade area that has not upgraded the facility to include a canopy and modern pumps. For the traffic traveling west on Eglinton, after Allan Road this is the first gas station. The site out positions the two nearest competitors, an Ultramar on Vaughan Road and a Shell on the corner of Marlee Ave. and Roselawn Ave. With a strong brand and a canopy, this site should be able to capture a significant volume of fuel sales. Furthermore, a strong gas brand and additional site traffic, plus a renovated and professionally merchandised small convenience kiosk, this site can sell a substantial volume of convenience product that will add to the bottom line.

Address

1525 Eglinton Avenue W

Main Intersection

Eglinton Avenue W

& Alemeda Avenue

Size of Convenience Store

400-500 SF (approximately)

Size of CarWash