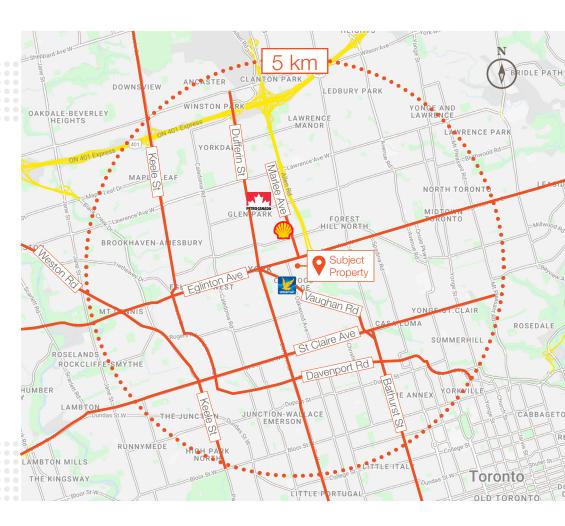

### Trade Area

This is the only urban gas station in the trade area that has not upgraded the facility to include a canopy and modern pumps. For the traffic traveling west on Eglinton, after Allan Road this is the first gas station. The site out positions the two nearest competitors, an Ultramar on Vaughan Road and a Shell on the corner of Marlee Ave. and Roselawn Ave. With a strong brand and a canopy, this site should be able to capture a significant volume of fuel sales. Furthermore, a strong gas brand and additional site traffic, plus a renovated and professionally merchandised small convenience kiosk, this site can sell a substantial volume of convenience product that will add to the bottom line.