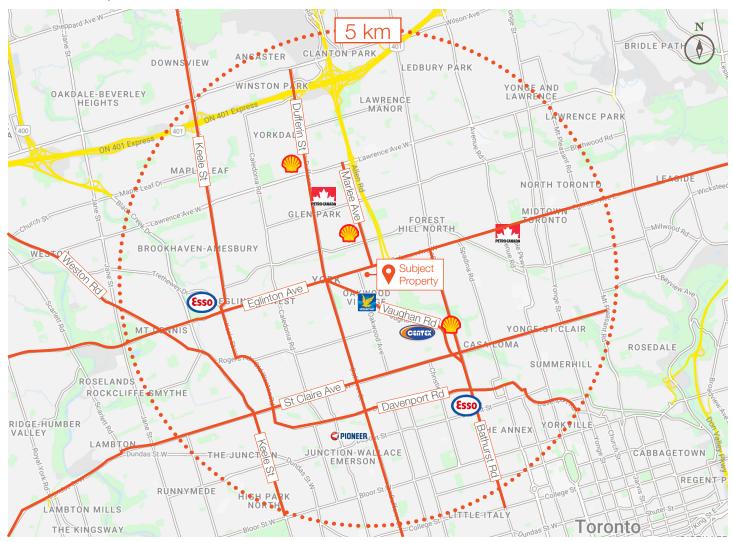

### Site Details

Background: This vintage gas station, Convenience Store and Car Wash have been operating on this corner since 1952. The land has a clean recent Phase Two study and the landlord is ready to find the right operator to lease the premises and invest in the business The Landlord is willing to participate in the investment, in a manner that provides both parties a fair rate of return.

This is the only urban gas station in the trade area that has not upgraded the facility to include a canopy and modern pumps. For the traffic traveling west on Eglinton, after Allan Road this is the first gas station. The site out positions the two nearest competitors, an Ultramar on Vaughan Road and a Shell on the corner of Marlee Ave. and Roselawn Ave. With a strong brand and a canopy, this site should be able to capture a significant volume of fuel sales. Furthermore, a strong gas brand and additional site traffic, plus a renovated and professionally merchandised small convenience kiosk, this site can sell a substantial volume of convenience product that will add to the bottom line.

The most exciting opportunity is to convert the hand car wash to an automatic car wash which should attract another significant revenue stream to the operator. These three revenue streams present an exciting opportunity to a business minded tenant with a passion for the automotive and convenience sector. Don't judge a book by it's cover, with vision and execution this is a great opportunity to serve the York community and make a good profit.