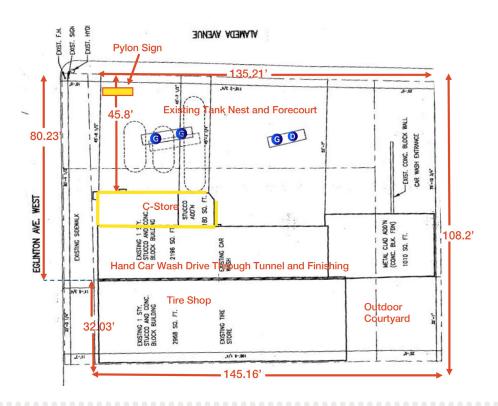

Five years undisturbed, after which LL would like a development right in exchange for an early termination payment to cover unamortized costs.

Existing Site Plan