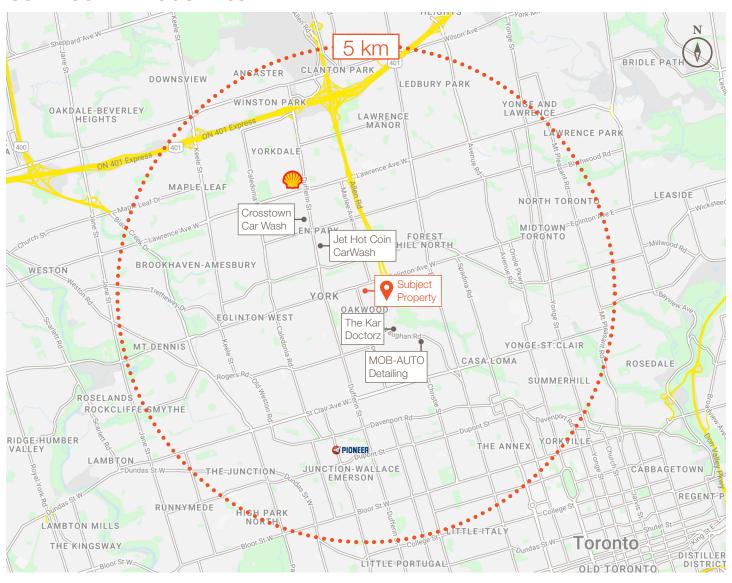

### Car Wash in Trade Area

- Crosstown Car Wash
- Jet Hot Coin CarWash
- Shell

- The Kar Doctorz
- MOB-AUTO Detailing
- Pioneer