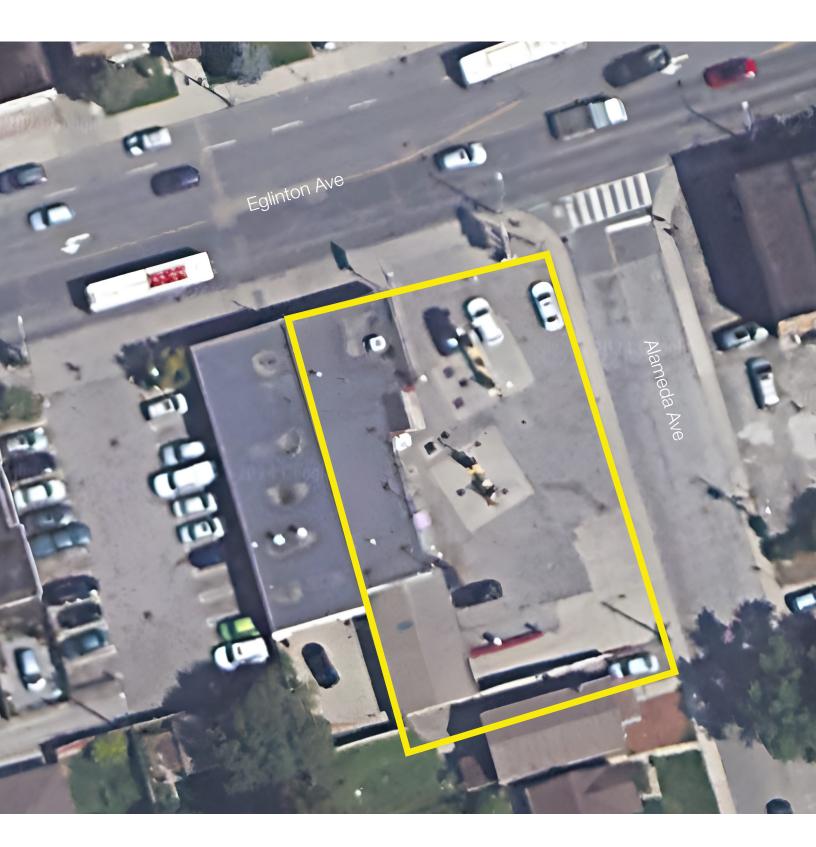

Address

1525 Eglinton Avenue W

Main Intersection

Eglinton Avenue W

& Alemeda Avenue

Size of Convenience Store

400-500 SF (approximately)

Size of CarWash

2,806-2,906 SF (approximately)

Number of Pumps

Number of Tanks

4 Pumps

3 Tanks

Number of Dispensers

8 Dispensers

**Products Sold** 