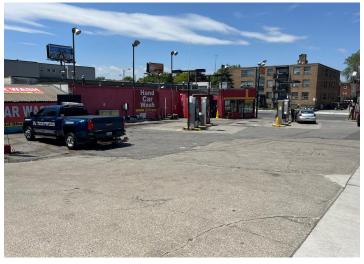

### Site Details

Background: This vintage gas station, Convenience Store and Car Wash have been operating on this corner since 1952. The land has a clean recent Phase Two study and the landlord is ready to find the right operator to lease the premises and invest in the business The Landlord is willing to participate in the investment, in a manner that provides both parties a fair rate of return.

This is the only urban gas station in the trade area that has not upgraded the facility to include a canopy and modern pumps. For the traffic traveling west on Eglinton, after Allan Road this is the first gas station. The site out positions the two nearest competitors, an Ultramar on Vaughan Road and a Shell on the corner of Marlee Ave. and Roselawn Ave. With a strong brand and a canopy, this site should be able to capture a significant volume of fuel sales. Furthermore, a strong gas brand and additional site traffic, plus a renovated and professionally merchandised small convenience kiosk, this site can sell a substantial volume of convenience product that will add to the bottom line.

The most exciting opportunity is to convert the hand car wash to an automatic car wash which should attract another significant revenue stream to the operator. These three revenue streams present an exciting opportunity to a business minded tenant with a passion for the automotive and convenience sector. Don't judge a book by it's cover, with vision and execution this is a great opportunity to serve the York community and make a good profit.