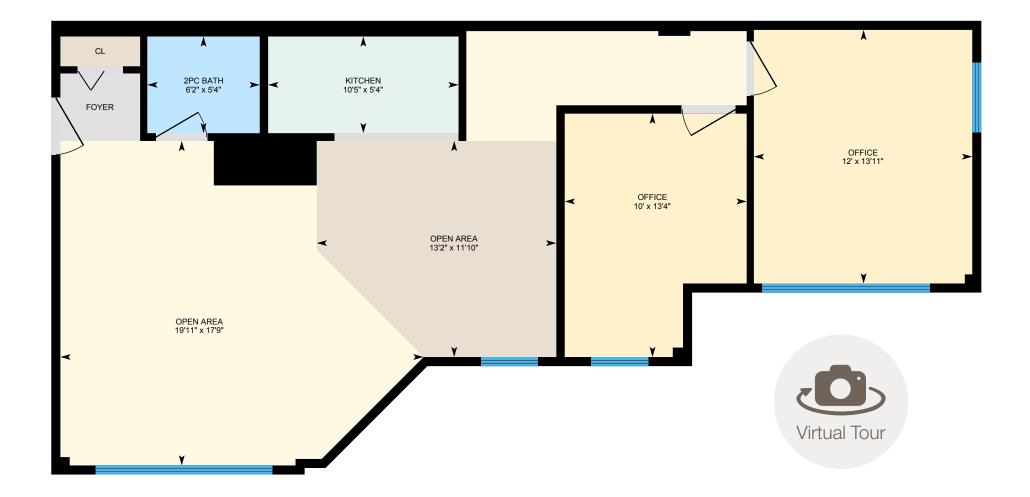

fice Centre.

**Lennard:** Here is where your business will *grow*.

# 155 Frobisher Drive

A professionally managed office condominium building located in the Northland Business Park. The building is situated near the major traffic artery of the Conestoga Parkway (#85) and Northfield Drive. The prime Waterloo location provides a unique combination of readily accessible transit, ample neighbourhood amenities and thriving business environment.



#### **Property Highlights**

- Move-in ready; newly constructed suite
- Recently renovated lobby and exterior
- Bright space c/w 2 private offices, washroom, kitchenette and open area
- Ample free surface parking on-site
- Walking distance to full range of amenities
- Pylon signage available

### Lennard:

## 155 Frobisher Drive

#### Floor Plan



### Lennard:



## 155 Frobisher Drive





### Lennard:

lennard.com

### Lennard:

Darren Shaw, SIOR Broker, Partner 519.514.3370 dshaw@lennard.com

Austin Randall Sales Representative 514.519.3371 arandall@lennard.com

210-137 Glasgow Street, Kitchener 519.340.5900 lennard.com



Statements and information contained are based on the information furnished by principals and sources which we deem reliable but for which we can assume no responsibility. Lennard Commercial Realty, Brokerage 2022.