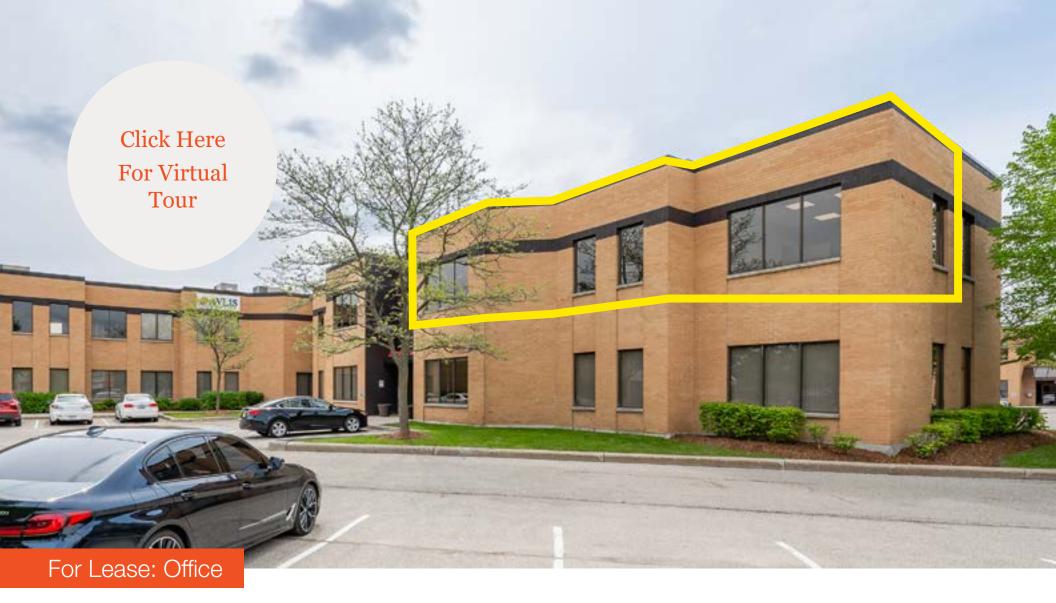

## 155 Frobisher Drive, Unit J204, Waterloo

Fully Finished Office Suite Located in the Frobisher Office Centre.

**Lennard:** Here is where your business will *grow*.

# 155 Frobisher Drive

A professionally managed office condominium building located in the Northland Business Park. The building is situated near the major traffic artery of the Conestoga Parkway (#85) and Northfield Drive. The prime Waterloo location provides a unique combination of readily accessible transit, ample neighbourhood amenities and thriving business environment.

#### **Property Highlights**

- Move-in ready; newly constructed suite
- Recently renovated lobby and exterior
- Bright space c/w 2 private offices, washroom, kitchenette and open area
- Ample free surface parking on-site
- Walking distance to full range of amenities
- Pylon signage available