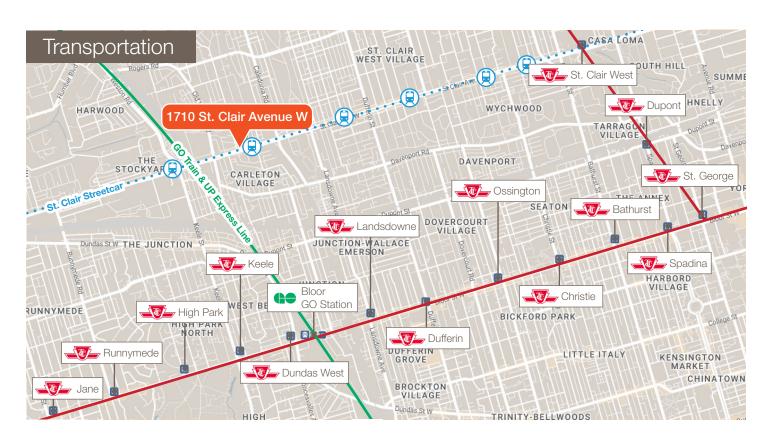

#### **Drive Times**

30 minutes to Downtown Toronto

22 minutes to Yorkdale Shopping Centre

20 minutes to High Park

Walk Score

Transit Score

Bike Score

A bright future for your business is right here.