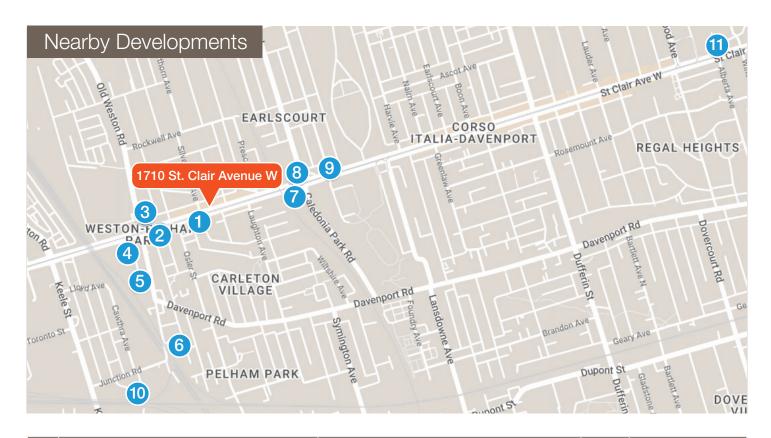

**Lennard:** 

|    | Development                         | Developer                               | Units | Status           |
|----|-------------------------------------|-----------------------------------------|-------|------------------|
| 1  | 1745-1753 St. Clair Avenue W Condos | Kultura                                 | 69    | Pre-construction |
| 2  | Scout                               | Graywood Developments                   | 269   | Selling          |
| 3  | Reunion Crossing                    | Diamond Kilmer Developments             | 345   | Selling          |
| 4  | 1799 St. Clair Avenue West Condos   | Sequoia Grove Homes                     | 1151  | Pre construction |
| 5  | 290 Old Weston Road Condos          | i-Squared Developments                  | 277   | Preconstruction  |
| 6  | 189-195 Old Weston Road Condos      | Limen                                   | 405   | Preconstruction  |
| 7  | 1613 St. Clair Avenue West Condos   | Nova Ridge Development Partners         | 237   | Preconstruction  |
| 8  | Distrikt St. Clair Gardens          | Alterra & Developments                  | 7765  | Preconstruction  |
| 9  | Earlscourt                          | Format Group Inc.                       | 55    | Registration     |
| 10 | 5-43 Junction Road Condos           | DiamondCorp                             | 1882  | Preconstruction  |
| 11 | St. Clair Village                   | Kingsett Capital & Canderel Residential | 289   | Selling          |