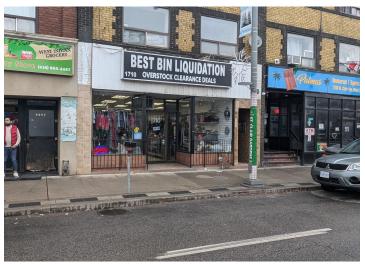

## 1710 St. Clair Avenue W

1,550 SF Streetfront Retail Opportunity in Weston - Pelham Park

### Lennard:

Here is where your business will *grow*.

Ground Floor Retail space available on St. Clair Avenue W, in the heart of Weston-Pelham Park in a growing area of North-West Toronto.

Available Space

#### **Property Highlights**

- Clean, bright, ground floor, retail ideal for a variety of commercial/retail uses
- Includes large, well-maintained basement w/ lane way access for shipping & receiving
- Two washrooms
- Separately metered
- Several mixed use developments nearby