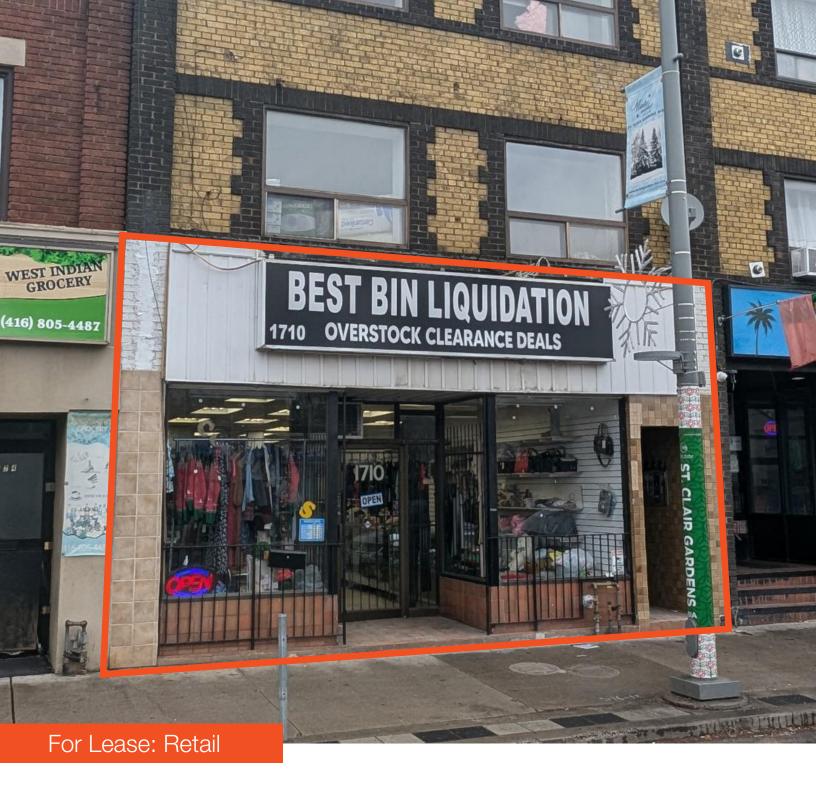

## 1710 St. Clair Avenue W

1,550 SF Streetfront Retail Opportunity in Weston - Pelham Park

### Lennard:

Here is where your business will *grow*.

Ground Floor Retail space available on St. Clair Avenue W, in the heart of Weston-Pelham Park in a growing area of North-West Toronto.

Available Space

#### **Property Highlights**

- Clean, bright, ground floor, retail ideal for a variety of commercial/retail uses
- Includes large, well-maintained basement w/ lane way access for shipping & receiving
- Two washrooms
- Separately metered
- Several mixed use developments nearby