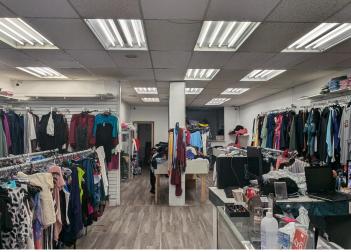

#### **Property Highlights**

- Clean, bright, ground floor, retail ideal for a variety of commercial/retail uses
- Includes large, well-maintained basement w/ lane way access for shipping & receiving
- Two washrooms
- Separately metered
- Several mixed use developments nearby