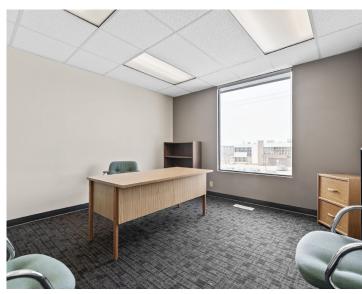

#### **Property Highlights**

- 1,974 SF of traditional office space available for lease in Carlington Business Park
- Easily accessible from HWY 417 with plenty of parking available and convenient bus routes nearby
- Convenient amenities nearby include Starbucks, Tim Hortons, Altea Fitness, Boston Pizza and much more.
- Unit contains a functional layout that will suit a wide range of office users

### Building Floor Plan

Unit 202: 1,947SF

Unit 202

A bright future for your business is right here.