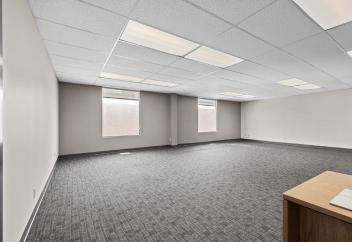

#### Located on Courtwood Crescent near Maitland Avenue

Available Space

Unit 202: 1,974 SF

Gross Rent \$27.00 PSF

Parking

Up to 6 surface level parking spaces available

Availability
Spring 2025

#### **Property Highlights**

- 1,974 SF of traditional office space available for lease in Carlington Business Park
- Easily accessible from HWY 417 with plenty of parking available and convenient bus routes nearby
- Convenient amenities nearby include Starbucks, Tim Hortons, Altea Fitness, Boston Pizza and much more.
- Unit contains a functional layout that will suit a wide range of office users