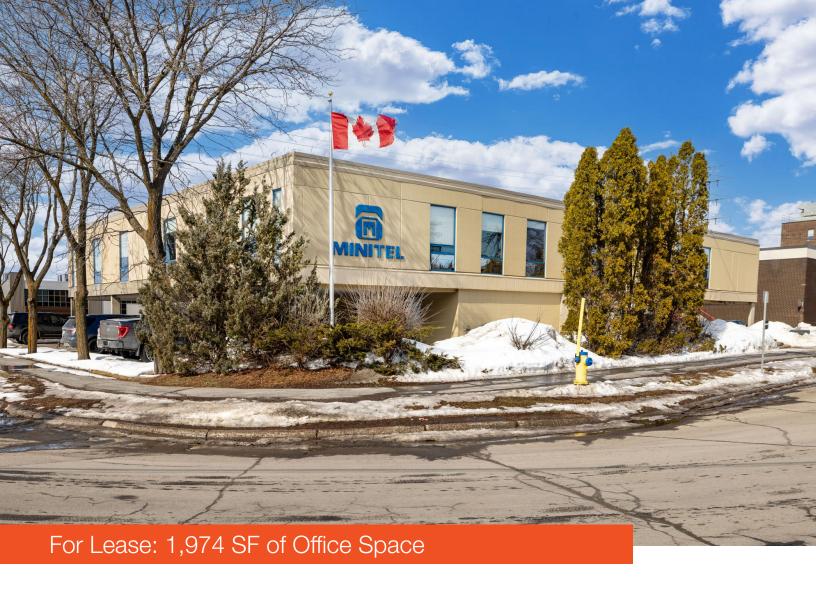

#### Located on Courtwood Crescent near Maitland Avenue

Available Space

Unit 202: 1,974 SF

Gross Rent \$27.00 PSF

Parking

Up to 6 surface level parking spaces available

Availability
Spring 2025

#### **Property Highlights**

- 1,974 SF of traditional office space available for lease in Carlington Business Park
- Easily accessible from HWY 417 with plenty of parking available and convenient bus routes nearby
- Convenient amenities nearby include Starbucks, Tim Hortons, Altea Fitness, Boston Pizza and much more.
- Unit contains a functional layout that will suit a wide range of office users