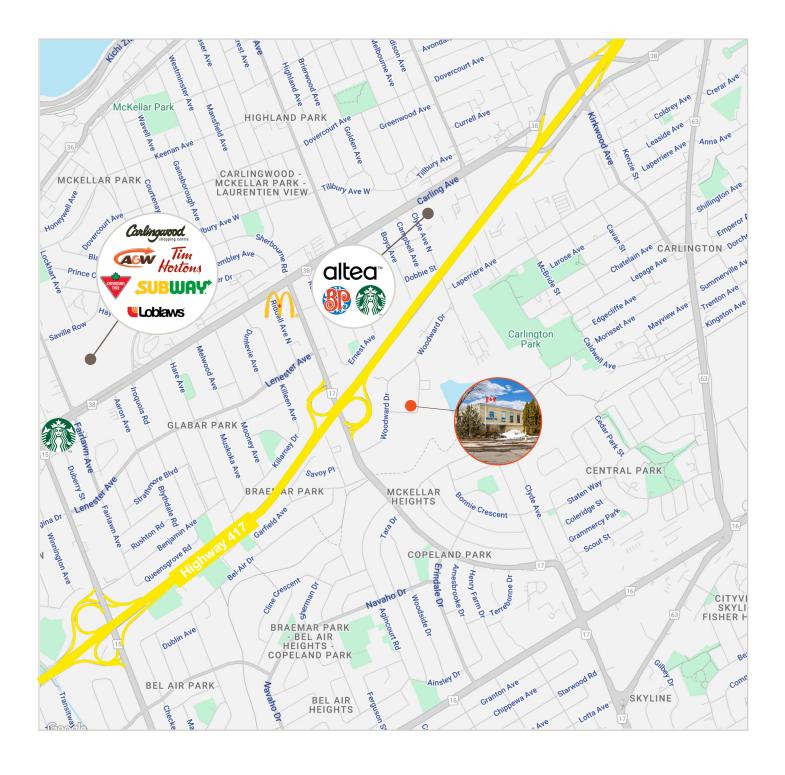

### **Location Map**

#### **Property Highlights**

- 1,974 SF of traditional office space available for lease in Carlington Business Park
- Easily accessible from HWY 417 with plenty of parking available and convenient bus routes nearby
- Convenient amenities nearby include Starbucks, Tim Hortons, Altea Fitness, Boston Pizza and much more.
- Unit contains a functional layout that will suit a wide range of office users