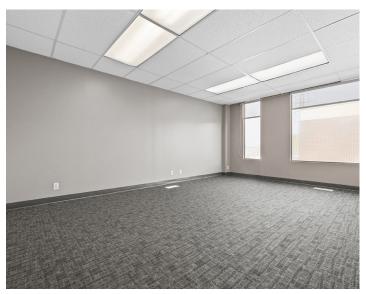

#### Located on Courtwood Crescent near Maitland Avenue

Available Space

Unit 202: 1,974 SF

Gross Rent \$27.00 PSF

Parking

Up to 6 surface level parking spaces available

Availability
Spring 2025

#### **Property Highlights**

- 1,974 SF of traditional office space available for lease in Carlington Business Park
- Easily accessible from HWY 417 with plenty of parking available and convenient bus routes nearby
- Convenient amenities nearby include Starbucks, Tim Hortons, Altea Fitness, Boston Pizza and much more.
- Unit contains a functional layout that will suit a wide range of office users