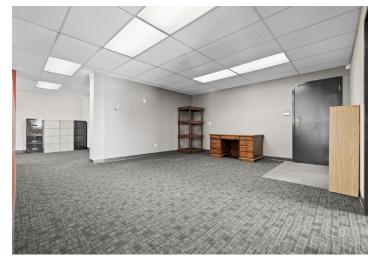

#### Located on Courtwood Crescent near Maitland Avenue

Available Space

Unit 202: 1,974 SF

Gross Rent \$27.00 PSF

Parking

Up to 6 surface level parking spaces available

Availability
Spring 2025

#### **Property Highlights**

- 1,974 SF of traditional office space available for lease in Carlington Business Park
- Easily accessible from HWY 417 with plenty of parking available and convenient bus routes nearby
- Convenient amenities nearby include Starbucks, Tim Hortons, Altea Fitness, Boston Pizza and much more.
- Unit contains a functional layout that will suit a wide range of office users