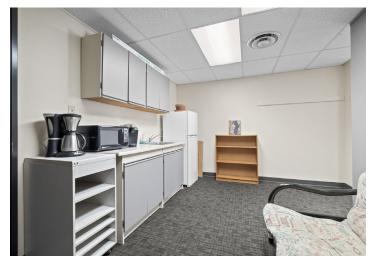

#### **Property Highlights**

- 1,974 SF of traditional office space available for lease in Carlington Business Park
- Easily accessible from HWY 417 with plenty of parking available and convenient bus routes nearby
- Convenient amenities nearby include Starbucks, Tim Hortons, Altea Fitness, Boston Pizza and much more.
- Unit contains a functional layout that will suit a wide range of office users

### Building Floor Plan

Unit 202: 1,947SF

Unit 202

A bright future for your business is right here.