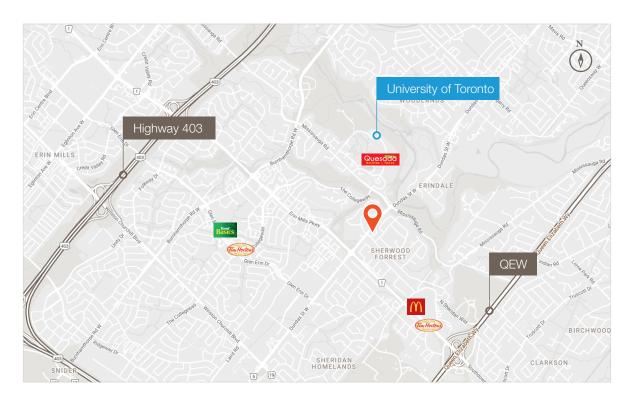

#### What's Near By

1900 Dundas Street W is surrounded by many amenities and easy transportation options. With Credit Valley Hospital nearby for healthcare and the University of Toronto Mississauga campus offering education and events, it's convenient for residents and visitors. The area is well-connected by major roads for commuting, plus bus stops and transit routes, making it attractive for both residents and businesses. Additionally, its close proximity to both Highway 403 & QEW ensures easy access and smooth travel, enhancing convenience and connectivity for all.