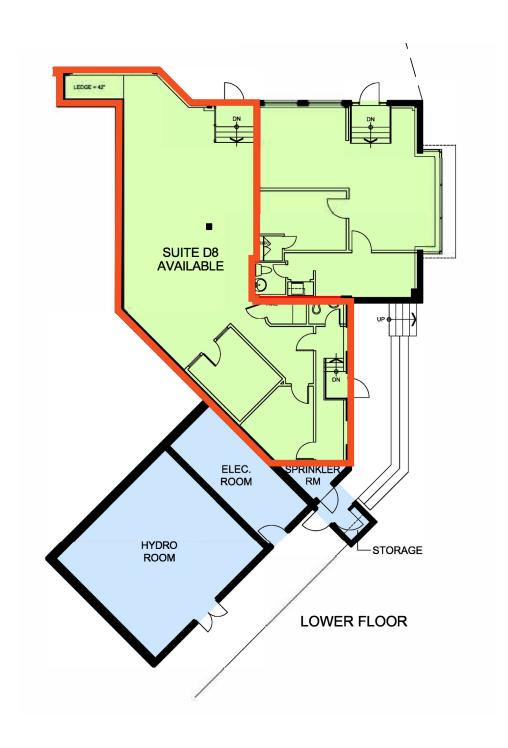

s Near By

1900 Dundas Street W is surrounded by many amenities and easy transportation options. With Credit Valley Hospital nearby for healthcare and the University of Toronto Mississauga campus offering education and events, it's convenient for residents and visitors. The area is well-connected by major roads for commuting, plus bus stops and transit routes, making it attractive for both residents and businesses. Additionally, its close proximity to both Highway 403 & QEW ensures easy access and smooth travel, enhancing convenience and connectivity for all.

Statements and information contained are based on the information furnished by principals and sources which we deem reliable but for which we can assume no responsibility. Lennard Commercial Realty, Brokerage.



Unit D8 Floor Plan





#### Unit D8 Photos











### Lennard:

### **Lennard:**

Caroline Bouillet\*, Vice President 416.915.5132 cbouillet@lennard.com

200-55 University Avenue, Toronto 416.649.5920 lennard.com