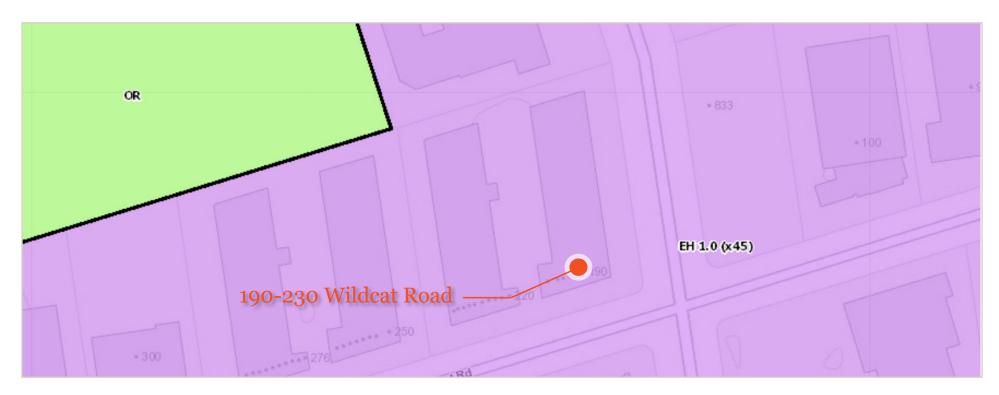

at Petrolia Road and Wildcat Road in Toronto



Total Area

2,880 SF

Office

20%

Industrial

80%



Shipping Doors

1 Truck Level Door



Clear Height

12'4"



Zoning

EH 1.0



Availability

**Immediate** 



Asking Rent

\$18.88 PSF



Taxes (2024)

\$5.76



Michael Borinsky\* 905.917.0559

mborinsky@lennard.com

\*Sales Representative

#### Property Highlights

- Industrial units at Wildcat ready for immediate occupancy
- Located near the intersection of Steeles & Keele
- Quick access to highways 400 & 407
- Turnkey spaces available
- Leasehold improvements negotiable
- Long-term growth into larger units possible
- Current vacancies range from 2,880 SF to 4,210 SF
- Can fit 43' truck

### 190-230 Wildcat Road

#### Map of Location





### 190-230 Wildcat Road

#### Zoning - EH1.0



#### Permitted Uses

Animal Shelter
Carpenter's Shop
Building Supply Yards
Carpenter's Shop
Chemical Materials Storage

Cold Storage
Custom Workshop
Dry Cleaning or Laundry Plant
Fuel Storage
Industrial Sales and Service Use

Laboratory
Manufacturing Uses
Service Shop
Vehicle Repair Shop
Warehouse

For complete list of permitted uses, please refer to City of Toronto zoning bylaw.





A bright future for your business is right here.



Lennard:





A bright future for your business is right here.













A bright future for your business is right here.

Lennard:

### Lennard:

Michael Borinsky\* 905.917.0559 mborinsky@lennard.com

209-1 Yorkdale Road, North York 905.752.2220

\*Sales Representative

Statements and information contained are based on the information furnished by prin