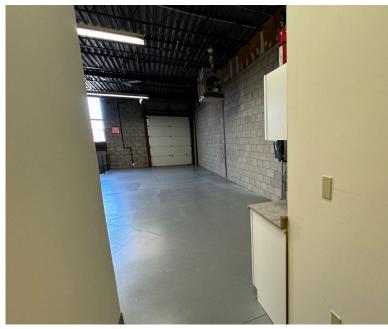

# 190-230 Wildcat Road

Up to 4,210 SF Industrial Units In Toronto

Here is where your business will grow.

4,210 SF Industrial Unit located at Petrolia Road and Wildcat Road in Toronto

Total Area

4,210 SF

Office

20%

Industrial

80%

Shipping Doors

1 Truck Level Door

Clear Height

12'4"

Asking Rent

\$18.68 PSF

Zoning

EH 1.0

Taxes (2024)

\$5.76

Availability

**Immediate** 

Michael Borinsky\* 905.917.0559 mborinsky@lennard.com