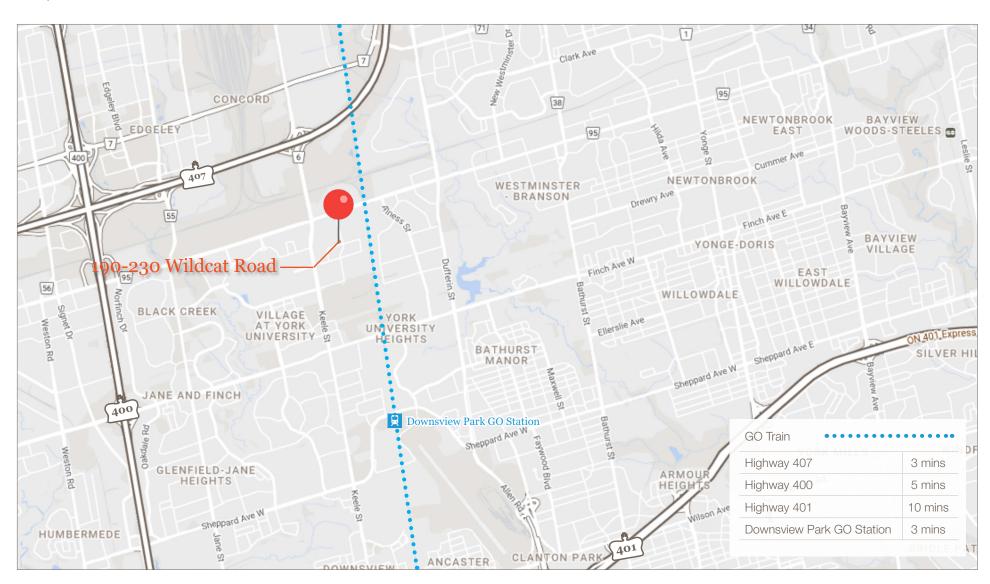

an fit 43' truck

2,880 SF Industrial Unit located at Petrolia Road and Wildcat Road in Toronto



Total Area

2,880 SF

Office

20%

Industrial

80%



Shipping Doors

1 Truck Level Door



Clear Height

12'4"



Zoning

EH 1.0



Availability

**Immediate** 



Asking Rent

\$18.88 PSF



Taxes (2024)

\$5.76



Michael Borinsky\* 905.917.0559

mborinsky@lennard.com

\*Sales Representative

#### Property Highlights

- Industrial units at Wildcat ready for immediate occupancy
- Located near the intersection of Steeles & Keele
- Quick access to highways 400 & 407
- Turnkey spaces available
- Leasehold improvements negotiable
- Long-term growth into larger units possible
- Current vacancies range from 2,880 SF to 4,210 SF
- Can fit 43' truck

### 190-230 Wildcat Road

#### Map of Location





### 190-230 Wildcat Road

#### Zoning - EH1.0



#### Permitted Uses

Animal Shelter
Carpenter's Shop
Building Supply Yards
Carpenter's Shop
Chemical Materials Storage

Cold Storage
Custom Workshop
Dry Cleaning or Laundry Plant
Fuel Storage
Industrial Sales and Service Use

Laboratory
Manufacturing Uses
Service Shop
Vehicle Repair Shop
Warehouse

For complete list of permitted uses, please refer to City of Toronto zoning bylaw.





A bright future for your business is right here.



Lennard:





A bright future for your business is right here.













A bright future for your business is right here.

Lennard:

### Lennard:

Michael Borinsky\* 905.917.0559 mborinsky@lennard.com

209-1 Yorkdale Road, North York 905.752.2220

\*Sales Representative

Statements and information conta