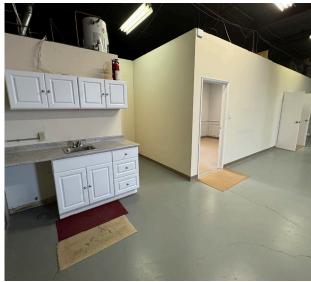

# 190-230 Wildcat Road

Up to 4,210 SF Industrial Units In Toronto

Here is where your business will grow.

4,210 SF Industrial Unit located at Petrolia Road and Wildcat Road in Toronto

Total Area

4,210 SF

Office

#### **Property Highlights**

- Industrial units at Wildcat ready for immediate occupancy
- Located near the intersection of Steeles & Keele
- Quick access to highways 400 & 407
- Turnkey spaces available
- Leasehold improvements negotiable
- Long-term growth into larger units possible
- Current vacancies range from 2,880 SF to 4,210 SF
- Can fit 43' truck