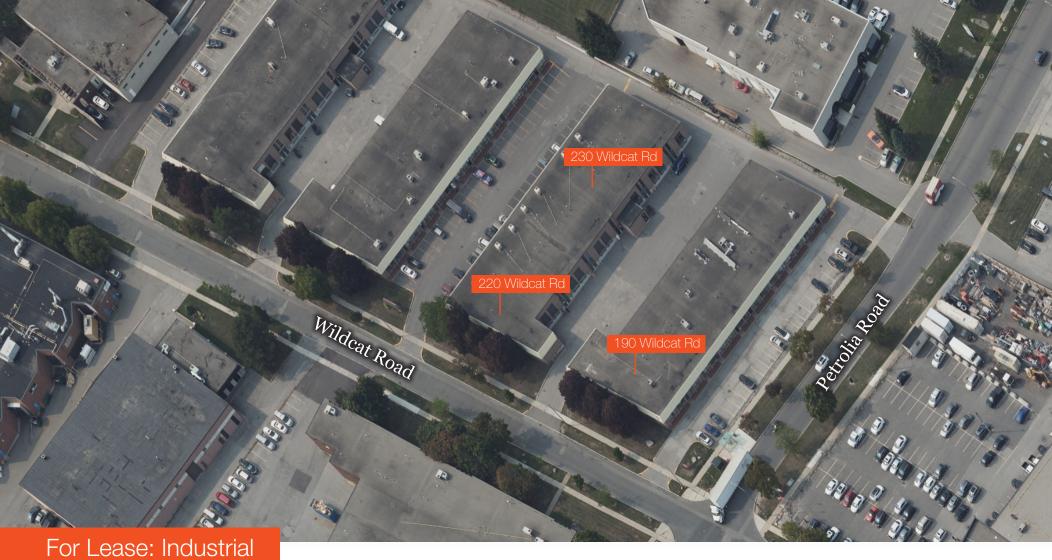

# 190-230 Wildcat Road

Up to 4,210 SF Industrial Units In Toronto

Here is where your business will grow.

4,210 SF Industrial Unit located at Petrolia Road and Wildcat Road in Toronto

Total Area

4,210 SF

Office

3,615 SF Industrial Unit located at Petrolia Road and Wildcat Road in Toronto

Total Area

3,615 SF

Office

20%

Industrial

80%

Shipping Doors

2,880 SF Industrial Unit located at Petrolia Road and Wildcat Road in Toronto

Total Area

2,880 SF

Office

20%

Industrial

80%

Shipping Doors