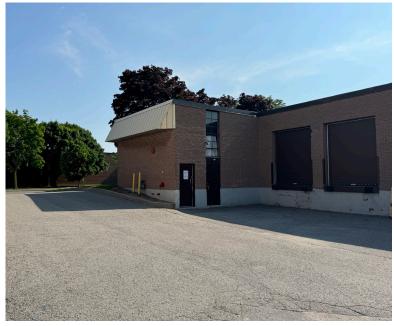

3,615 SF Industrial Unit located at Petrolia Road and Wildcat Road in Toronto

Total Area

3,615 SF

Office

20%

Industrial

80%

Shipping Doors

1 Truck Level Door

Clear Height

12'4"

Asking Rent

\$18.68 PSF

Zoning

EH 1.0

Taxes (2024)

\$5.76

Availability

**Immediate** 

Michael Borinsky\* 905.917.0559

mborinsky@lennard.com

\*Sales Representative