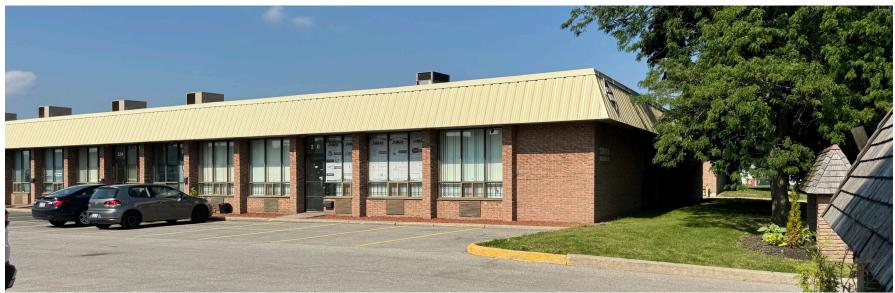

# 190-230 Wildcat Road

Up to 4,210 SF Industrial Units In Toronto

Here is where your business will grow.

4,210 SF Industrial Unit located at Petrolia Road and Wildcat Road in Toronto

Total Area

4,210 SF

Office

#### **Property Highlights**

- Industrial units at Wildcat ready for immediate occupancy
- Located near the intersection of Steeles & Keele
- Quick access to highways 400 & 407
- Turnkey spaces available
- Leasehold improvements negotiable
- Long-term growth into larger units possible
- Current vacancies range from 2,880 SF to 4,210 SF
- Can fit 43' truck