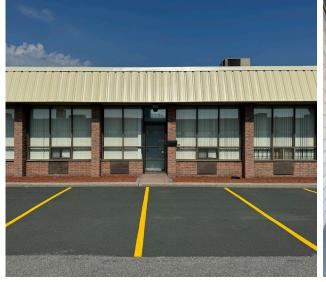

# 190-230 Wildcat Road

Up to 4,210 SF Industrial Units In Toronto

Here is where your business will grow.

4,210 SF Industrial Unit located at Petrolia Road and Wildcat Road in Toronto

Total Area

4,210 SF

Office

#### **Property Highlights**

- Industrial units at Wildcat ready for immediate occupancy
- Located near the intersection of Steeles & Keele
- Quick access to highways 400 & 407
- Turnkey spaces available
- Leasehold improvements negotiable
- Long-term growth into larger units possible
- Current vacancies range from 2,880 SF to 4,210 SF
- Can fit 43' truck