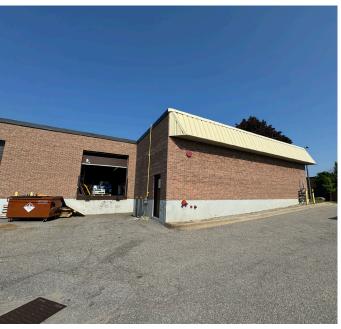

# 190-230 Wildcat Road

Up to 4,210 SF Industrial Units In Toronto

Here is where your business will grow.

4,210 SF Industrial Unit located at Petrolia Road and Wildcat Road in Toronto

Total Area

4,210 SF

Office

20%

Industrial

80%

Shipping Doors

1 Truck Level Door

Clear Height

12'4"

Asking Rent

\$18.68 PSF

Zoning

EH 1.0

Taxes (2024)

\$5.76

Availability

**Immediate** 

Michael Borinsky\* 905.917.0559 mborinsky@lennard.com