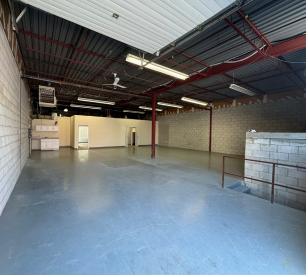

# 190-230 Wildcat Road

Up to 4,210 SF Industrial Units In Toronto

Here is where your business will grow.

4,210 SF Industrial Unit located at Petrolia Road and Wildcat Road in Toronto

Total Area

4,210 SF

Office

#### **Property Highlights**

- Industrial units at Wildcat ready for immediate occupancy
- Located near the intersection of Steeles & Keele
- Quick access to highways 400 & 407
- Turnkey spaces available
- Leasehold improvements negotiable
- Long-term growth into larger units possible
- Current vacancies range from 2,880 SF to 4,210 SF
- Can fit 43' truck