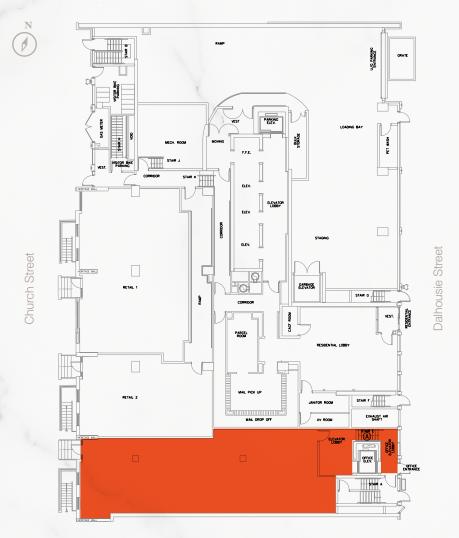

First Floor: 2,044 SF

The space is currently in shell condition ready to receive improvements

#### Lower Level: 1,416 SF

The space is currently in shell condition ready to receive improvements

Dalhousie Street

Office Space options available on 2<sup>nd</sup> & 3<sup>rd</sup> Floor Please visit here for more details