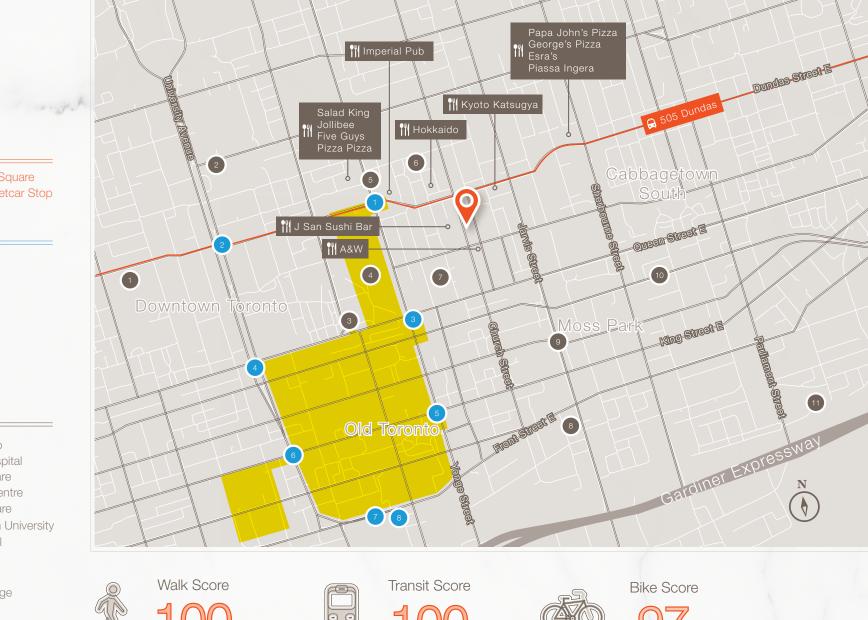

## The Area

#### Travel Time

- 3 Minute walk to Dundas Square
- 1 Minute walk to 505 Streetcar Stop

#### Transit

- 1 Dundas Station
- 2 St Patrick Station
- 3 Queen Station
- 4 Osgoode Station
- 5 King Station
- 6 St Andrew Station
- 7 Union Station
- 8 Union GO Station

#### Local Amenities

- 1 Art Gallery of Ontario
- 2 Toronto General Hospital
- 3 Nathan Phillips Square
- 4 CF Toronto Eaton Centre
- 5 Yonge-Dundas Square
- 6 Toronto Metropolitan University
- 7 St Michael's Hospital
- 8 St Lawrence Market
- 9 Moss Park Arena
- 10 George Brown College
- 11 Distillery District