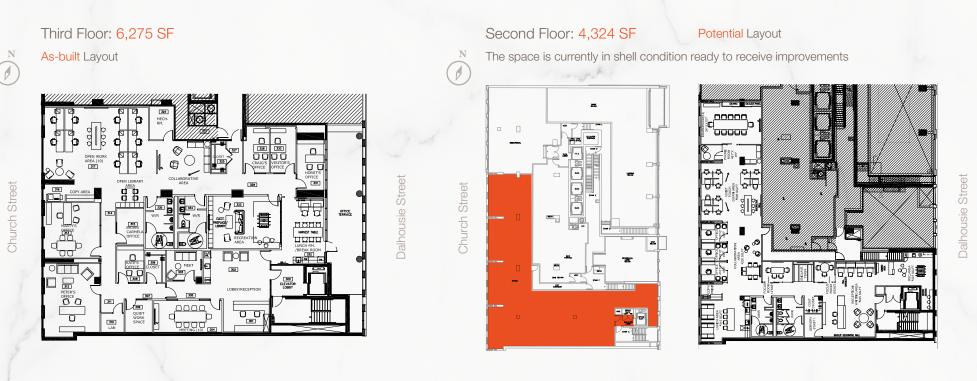

| Available Retail Space |          |
|------------------------|----------|
| First Floor            | 2,044 SF |
| Lower Level*           | 1,416 SF |
|                        |          |
| Available Office Space |          |
| Second Floor           | 4,324 SF |
| Third Floor            | 6,275 SF |
|                        |          |

## First Floor: 2,044 SF Click Here for Virtual Tour

Lower Level: 1,416 SF
<u>Click Here for Virtual Tour</u>

Second Floor: 4,324 SF Click Here for Virtual Tour

Third Floor: 6,275 SF

Click Here for Virtual Tour

First Floor: 2,044 SF

The space is currently in shell condition ready to receive improvements