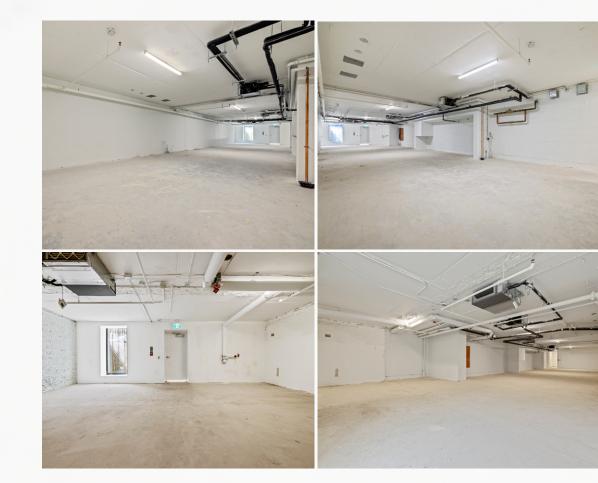

## First Floor: 2,044 SF Click Here for Virtual Tour

Lower Level: 1,416 SF
<u>Click Here for Virtual Tour</u>

Second Floor: 4,324 SF Click Here for Virtual Tour

Third Floor: 6,275 SF

Click Here for Virtual Tour

#### Lower Level: 1,416 SF

The space is currently in shell condition ready to receive improvements

Dalhousie Street

Office Space options available on 2<sup>nd</sup> & 3<sup>rd</sup> Floor Please visit here for more details