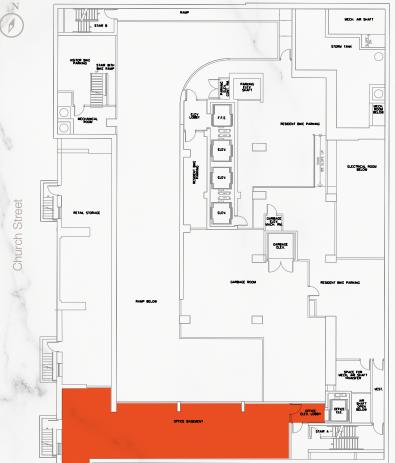

#### Lower Level: 1,416 SF

The space is currently in shell condition ready to receive improvements

Dalhousie Street

Office Space options available on 2<sup>nd</sup> & 3<sup>rd</sup> Floor Please visit here for more details