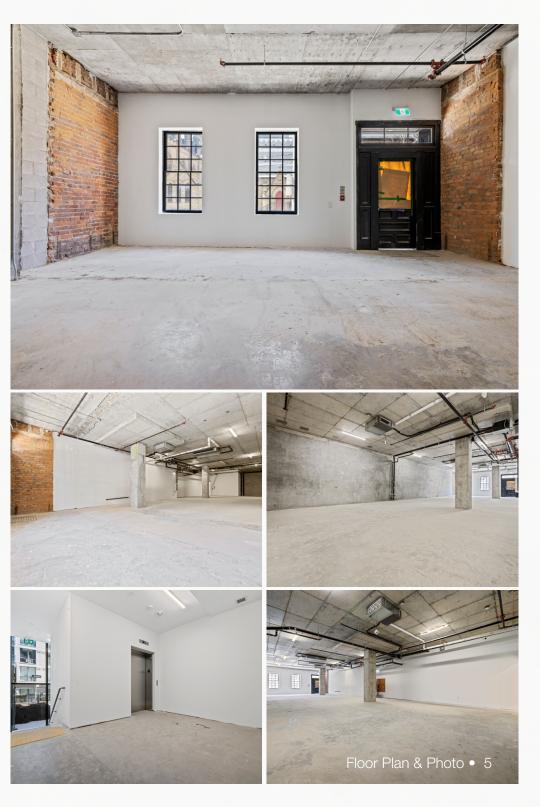

First Floor: 2,044 SF

The space is currently in shell condition ready to receive improvements