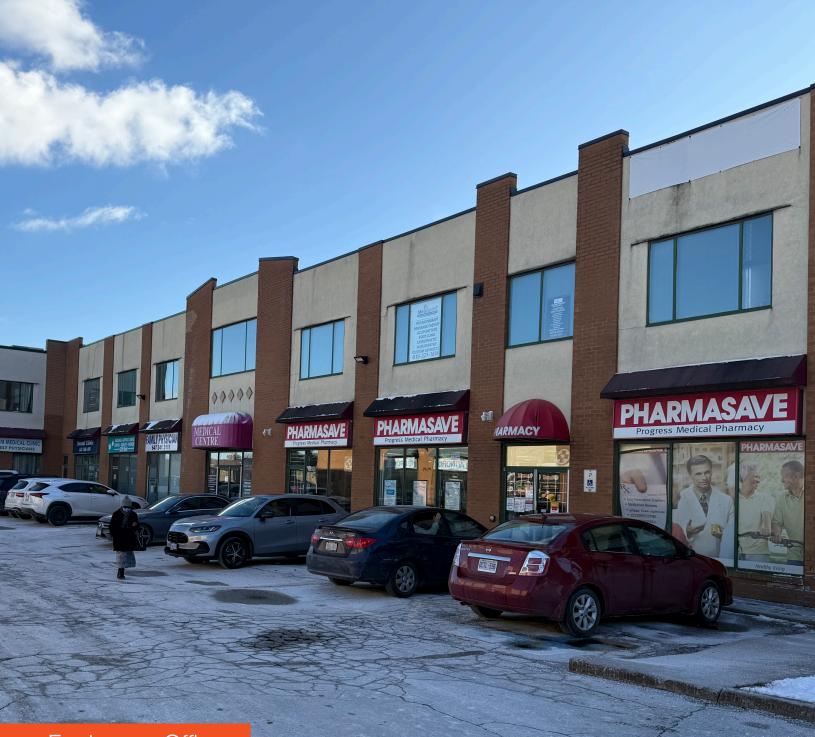

### 1939 Kennedy Road

2nd Floor Office Unit Available in Busy Plaza

# 1939 Kennedy Road

1,173 SF of prime office available for lease in a clean, well maintained building along busy Kennedy Road close to Highway 401.

#### Property Highlights

- Located near public transit
- Easy access to Highway 401
- Join fellow tenants such as: Dentist, Physio, Pharmacy & Physicians
- Ample free surface parking
- Close to major retailers