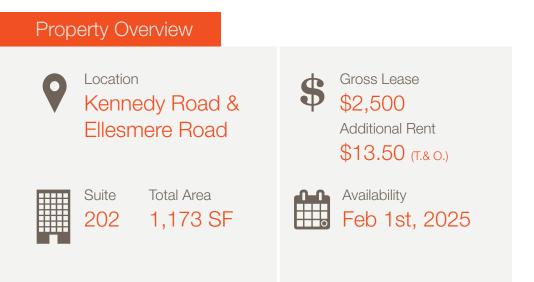

# 1939 Kennedy Road

1,173 SF of prime office available for lease in a clean, well maintained building along busy Kennedy Road close to Highway 401.

## 1939 Kennedy Road

Unit 202