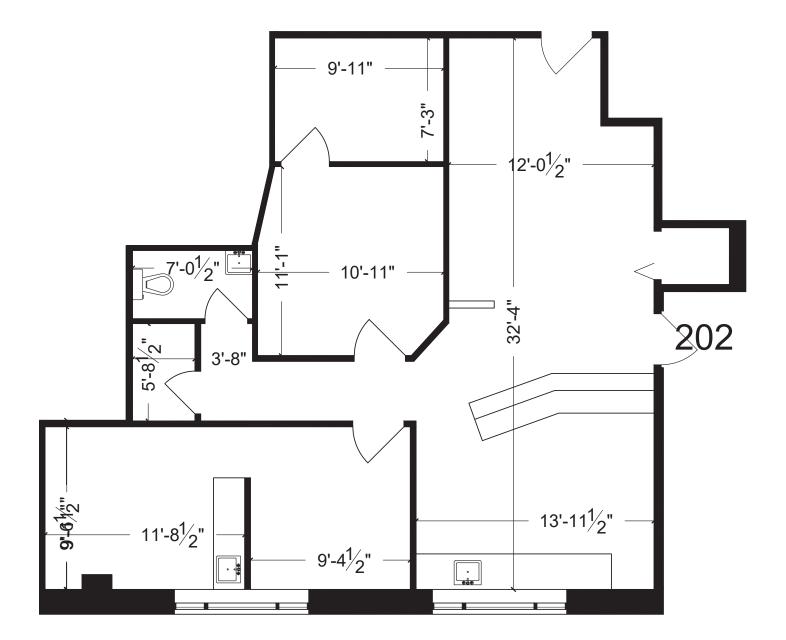

# 1939 Kennedy Road

1,173 SF of prime office available for lease in a clean, well maintained building along busy Kennedy Road close to Highway 401.

## 1939 Kennedy Road

Unit 202