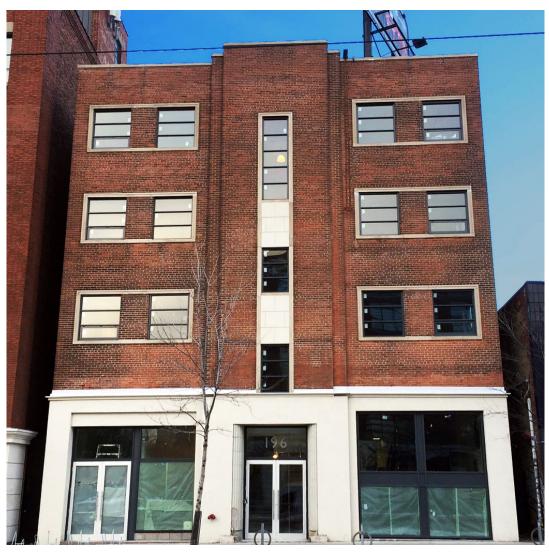

## **NEW FOR LEASE | OFFICE SPACE | 5,000 SF FLOOR PLATES**

## 196 SPADINA AVENUE

- New space to the market!
- Ideal for 5,000 SF full floor Tenants
- Fully Renovated Building
- Direct access to two streetcar lines
- Fantastic natural light

NET RENT:

ADDITIONAL

**RENT:** 

TERM:

AVAILABILITY:

AVAILABLE SPACE:

Lower Level: 4,469 SF 1<sup>st</sup> Floor: 4,951 SF 2<sup>nd</sup> Floor: 5,060 SF

3<sup>rd</sup> Floor 5,060 SF

4<sup>th</sup> Floor: <u>5,060 SF</u>

Full Building: 24,600 SF