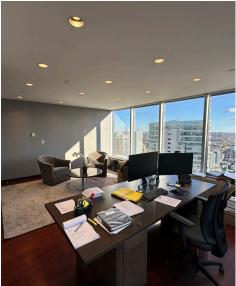

### Lennard:

200-55 University Avenue, Toronto 416.649.5920 • lennard.com

\*Sales Representative

7,558 SF executive law office available for sublease at CCW, featuring PATH connection, upgraded hardwood flooring, drywall ceilings and sweeping 270-degree views to the East, South, and West.

#### **Property Highlights**

- Quality Sub-Landlord
- Drywall ceilings
- Upgraded hardwood flooring
- PATH connection
- Dineen Coffee Co. coffee shop in lobby
- 270 degree views (East, South & West)