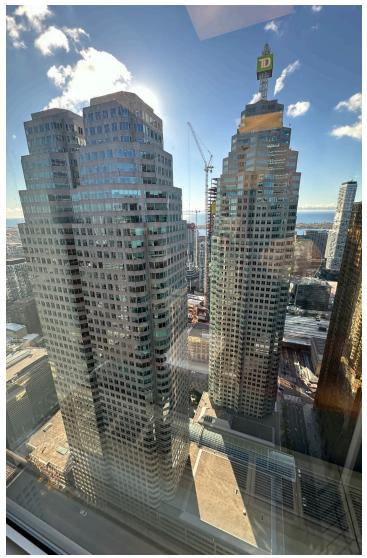

### Lennard:

200-55 University Avenue, Toronto 416.649.5920 • lennard.com

\*Sales Representative

7,558 SF executive law office available for sublease at CCW, featuring PATH connection, upgraded hardwood flooring, drywall ceilings and sweeping 270-degree views to the East, South, and West.

#### **Property Highlights**

- Quality Sub-Landlord
- Drywall ceilings
- Upgraded hardwood flooring
- PATH connection
- Dineen Coffee Co. coffee shop in lobby
- 270 degree views (East, South & West)