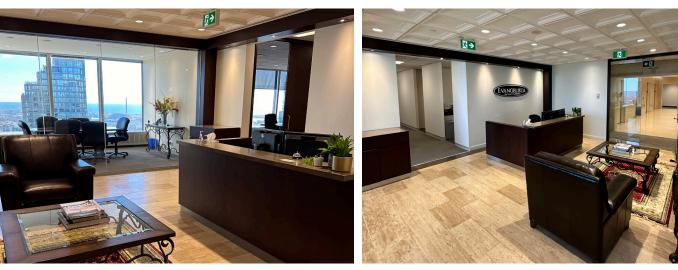

### Lennard:

200-55 University Avenue, Toronto 416.649.5920 • lennard.com

\*Sales Representative

7,558 SF executive law office available for sublease at CCW, featuring PATH connection, upgraded hardwood flooring, drywall ceilings and sweeping 270-degree views to the East, South, and West.

#### **Property Highlights**

- Quality Sub-Landlord
- Drywall ceilings
- Upgraded hardwood flooring
- PATH connection
- Dineen Coffee Co. coffee shop in lobby
- 270 degree views (East, South & West)