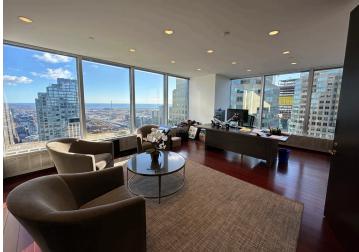

### Lennard:

200-55 University Avenue, Toronto 416.649.5920 • lennard.com

\*Sales Representative

7,558 SF executive law office available for sublease at CCW, featuring PATH connection, upgraded hardwood flooring, drywall ceilings and sweeping 270-degree views to the East, South, and West.

#### **Property Highlights**

- Quality Sub-Landlord
- Drywall ceilings
- Upgraded hardwood flooring
- PATH connection
- Dineen Coffee Co. coffee shop in lobby
- 270 degree views (East, South & West)