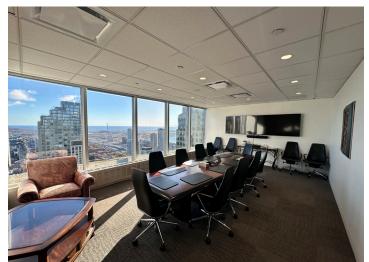

### Lennard:

200-55 University Avenue, Toronto 416.649.5920 • lennard.com

\*Sales Representative

7,558 SF executive law office available for sublease at CCW, featuring PATH connection, upgraded hardwood flooring, drywall ceilings and sweeping 270-degree views to the East, South, and West.

#### **Property Highlights**

- Quality Sub-Landlord
- Drywall ceilings
- Upgraded hardwood flooring
- PATH connection
- Dineen Coffee Co. coffee shop in lobby
- 270 degree views (East, South & West)