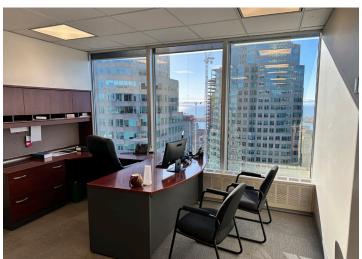

### Lennard:

200-55 University Avenue, Toronto 416.649.5920 • lennard.com

\*Sales Representative

7,558 SF executive law office available for sublease at CCW, featuring PATH connection, upgraded hardwood flooring, drywall ceilings and sweeping 270-degree views to the East, South, and West.

#### **Property Highlights**

- Quality Sub-Landlord
- Drywall ceilings
- Upgraded hardwood flooring
- PATH connection
- Dineen Coffee Co. coffee shop in lobby
- 270 degree views (East, South & West)