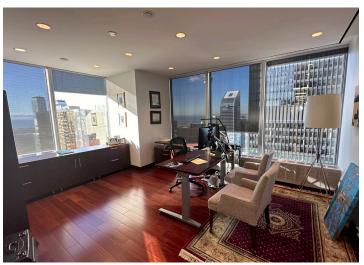

### Lennard:

200-55 University Avenue, Toronto 416.649.5920 • lennard.com

\*Sales Representative

7,558 SF executive law office available for sublease at CCW, featuring PATH connection, upgraded hardwood flooring, drywall ceilings and sweeping 270-degree views to the East, South, and West.

#### **Property Highlights**

- Quality Sub-Landlord
- Drywall ceilings
- Upgraded hardwood flooring
- PATH connection
- Dineen Coffee Co. coffee shop in lobby
- 270 degree views (East, South & West)