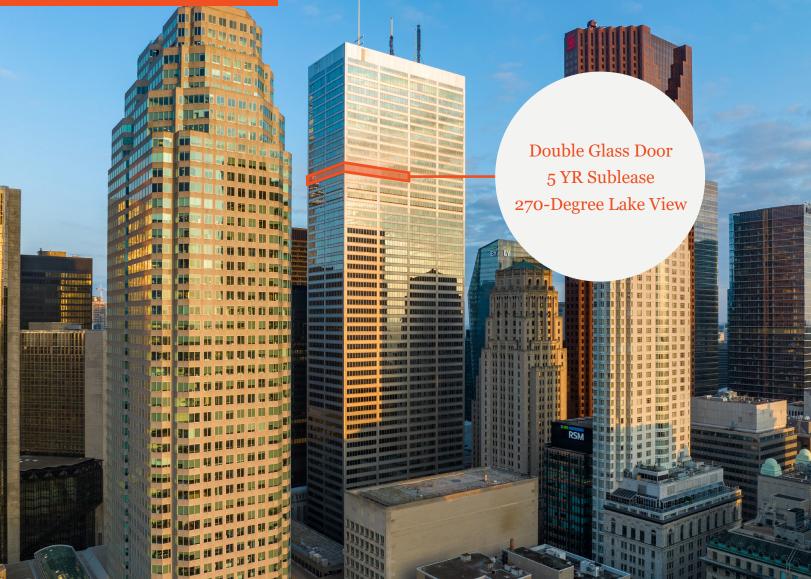

### Lennard:

200-55 University Avenue, Toronto 416.649.5920 • lennard.com

\*Sales Representative

7,558 SF executive law office available for sublease at CCW, featuring PATH connection, upgraded hardwood flooring, drywall ceilings and sweeping 270-degree views to the East, South, and West.

#### **Property Highlights**

- Quality Sub-Landlord
- Drywall ceilings
- Upgraded hardwood flooring
- PATH connection
- Dineen Coffee Co. coffee shop in lobby
- 270 degree views (East, South & West)