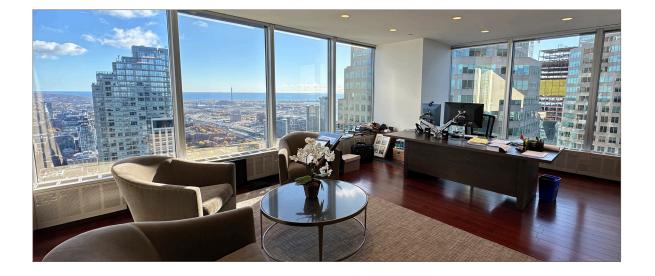

### Lennard:

200-55 University Avenue, Toronto 416.649.5920 • lennard.com

\*Sales Representative

7,558 SF executive law office available for sublease at CCW, featuring PATH connection, upgraded hardwood flooring, drywall ceilings and sweeping 270-degree views to the East, South, and West.

#### **Property Highlights**

- Quality Sub-Landlord
- Drywall ceilings
- Upgraded hardwood flooring
- PATH connection
- Dineen Coffee Co. coffee shop in lobby
- 270 degree views (East, South & West)