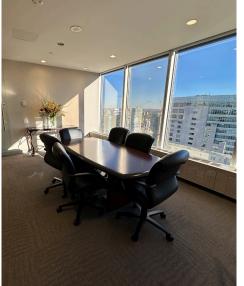

### Lennard:

200-55 University Avenue, Toronto 416.649.5920 • lennard.com

\*Sales Representative

7,558 SF executive law office available for sublease at CCW, featuring PATH connection, upgraded hardwood flooring, drywall ceilings and sweeping 270-degree views to the East, South, and West.

#### **Property Highlights**

- Quality Sub-Landlord
- Drywall ceilings
- Upgraded hardwood flooring
- PATH connection
- Dineen Coffee Co. coffee shop in lobby
- 270 degree views (East, South & West)