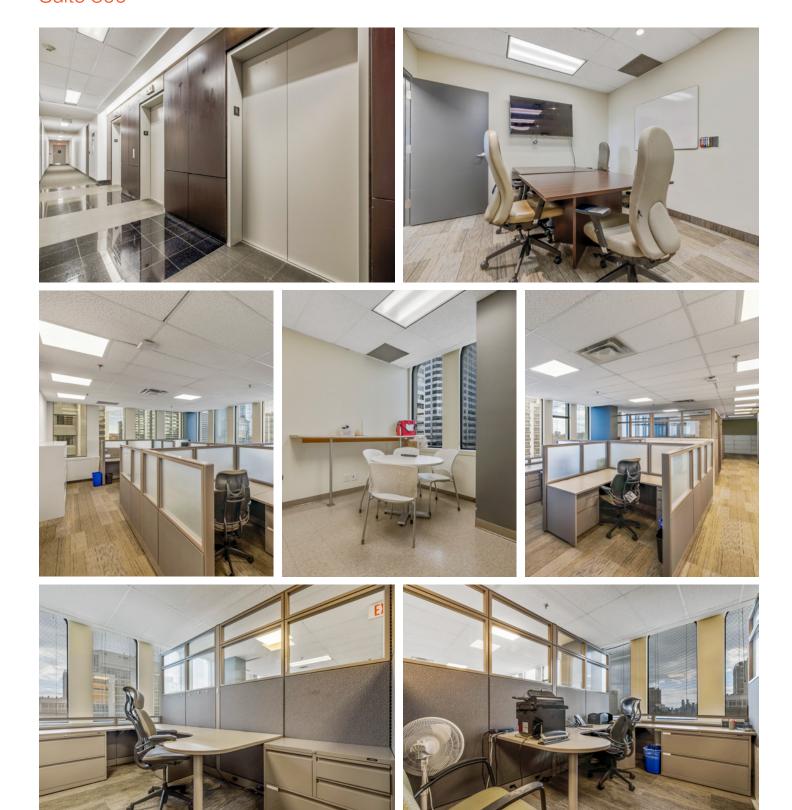

#### **Property Highlights**

- High quality office space ready for occupancy!
- Superior natural light and views!
- All suites have a kitchen!
- Motivated Sublandlord!

pcheevers@lennard.com

- Suite 800: Great south views
  - Configured for 21 staff
    - Furniture is available