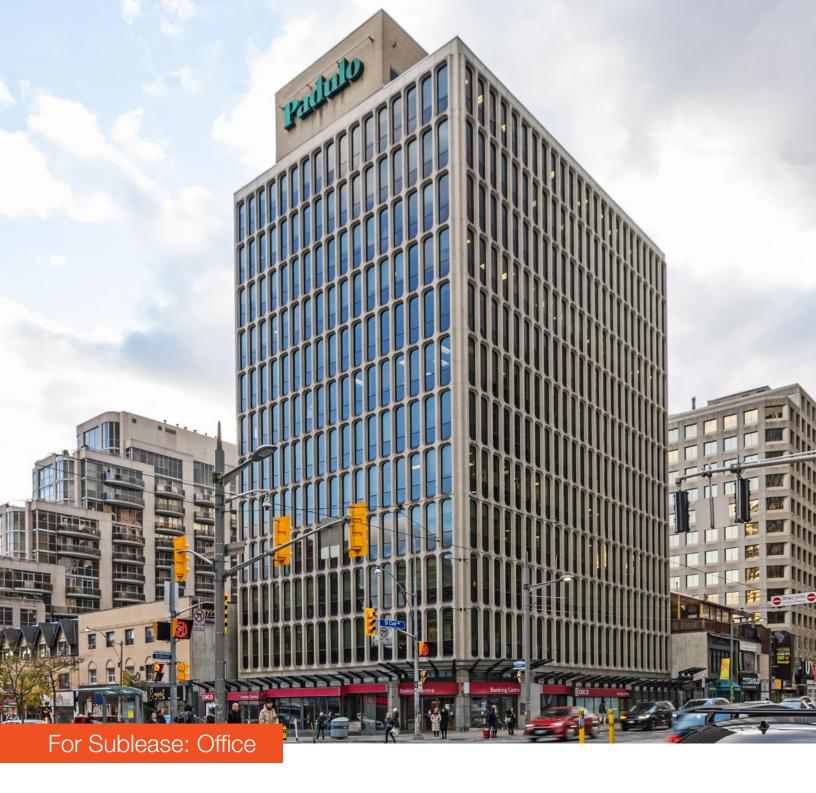

# 1 St Clair Avenue W

Professional Built and Furnished Office Space with Great Views & Natural Light in the Heart of Midtown

# 1 St Clair Avenue W

Office space available for sublease at the corner of Yonge Street and St Clair Avenue W, steps from St Clair Subway Station.

| Available Space<br>Suite 700 - 7,052 SF Off the<br>market<br>Suite 800 - 3,936 SF<br>Suite 801 - 3,585 SF Subleased | É  |
|---------------------------------------------------------------------------------------------------------------------|----|
| Net Rent<br><b>Contact Listing Agents</b><br>Estimated Additional Rent (2024)<br><b>\$25.26 PSF</b>                 | 14 |
| Virtual Tour                                                                                                        |    |