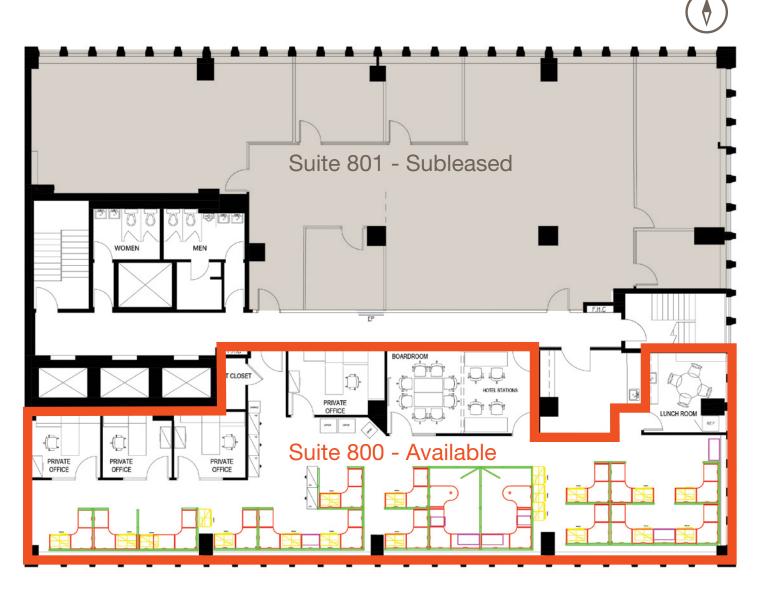

# 1 St Clair Avenue W

Floor Plan Suite 800: 3,936 SF

\*Floor/Furniture Plan is not 100% accurate

## 1 St Clair Avenue W Suite 800