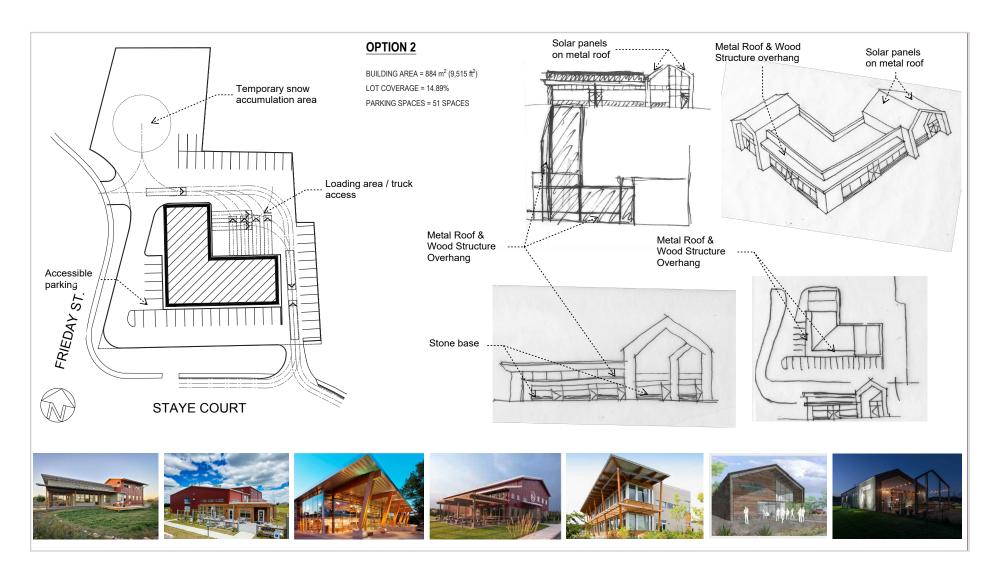

(approx.)



Listing Agent

#### Ian Shackell\*

Partner

D. 613.963.2633C. 613.761.0177ishackell@lennard.com

#### Matt Shackell\*

Vice President

D. 613.963.2636C. 613.612.8812mshackell@lennard.com

\*Sales Representative

#### **Property Highlights**

- Commercial zoned
- 1.14 acres (approx.)
- 40-minute drive to the core of Ottawa
- 25-minutes to Kanata
- 1-minute drive to HWY 417

#### **Lennard:**

Zoning



### **MU-CE**

#### Permitred Uses

- Animal Clinic
- Art Gallery
- Banquet Hall
- Brewery
- Business Office
- Business Service Use
- Car Wash
- Child Care Centre
- Commercial Fitness Centre
- Commercial Recreation Use, Private
- Commercial Self Storage Use
- Community Centre
- Contractors Yard or Shop
- Financial Institution





Rendering - Option 1





Rendering - Option 2



**Lennard:** 

Rendering - Option 3





#### **Location Map**



**Lennard:** 

### **Lennard:**

lan Shackell\*, Partner D. 613.963.2633 C. 613.761.0177 ishackell@lennard.com

Matt Shackell\*, Vice President D. 613.963.2636 C. 613.612.8812 mshackell@lennard.com

333 Preston Street, Suite 420 Ottawa, ON K1S 5N4 613.963.2640

lennard.com

\*Sales Representative

Statements and information contained are based on the information furnished by principals and sources which we deem reliable but for which we can assume no responsibility. Lennard Commercial Realty, Brokerage.