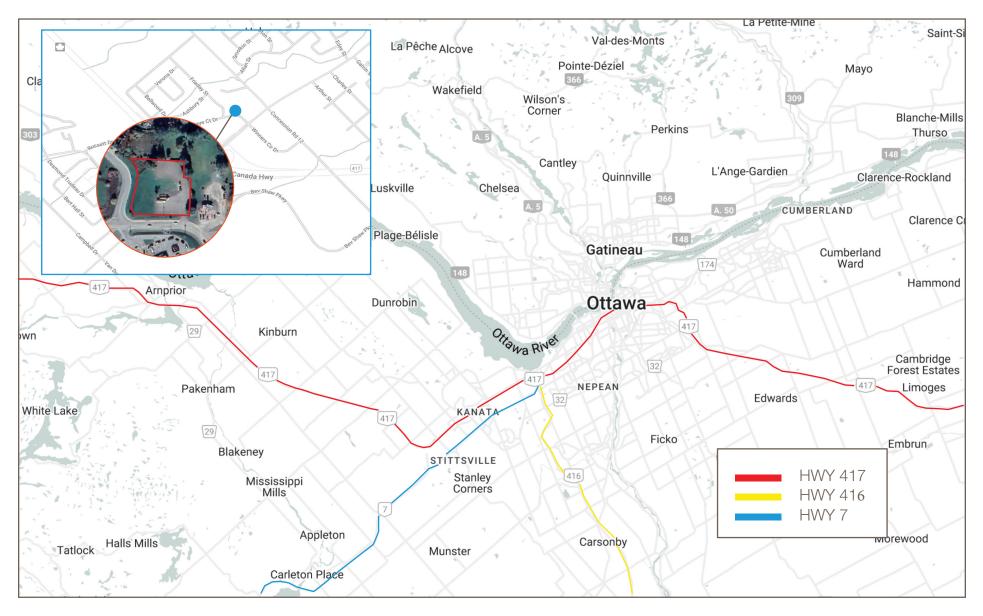

63.2633C. 613.761.0177ishackell@lennard.com

#### Matt Shackell\*

Vice President

D. 613.963.2636C. 613.612.8812mshackell@lennard.com

\*Sales Representative

#### **Property Highlights**

- Commercial zoned
- 1.14 acres (approx.)
- 40-minute drive to the core of Ottawa
- 25-minutes to Kanata
- 1-minute drive to HWY 417

#### **Lennard:**

Zoning



### **MU-CE**

#### Permitred Uses

- Animal Clinic
- Art Gallery
- Banquet Hall
- Brewery
- Business Office
- Business Service Use
- Car Wash
- Child Care Centre
- Commercial Fitness Centre
- Commercial Recreation Use, Private
- Commercial Self Storage Use
- Community Centre
- Contractors Yard or Shop
- Financial Institution





Rendering - Option 1





Rendering - Option 2



**Lennard:** 

Rendering - Option 3





#### **Location Map**



**Lennard:** 

### **Lennard:**

lan Shackell\*, Partner D. 613.963.2633 C. 613.761.0177 ishackell@lennard.com

Matt Shackell\*, Vice President D. 613.963.2636 C. 613.612.8812 mshackell@lennard.com

333 Preston Street, Suite 420 Ottawa, ON K1S 5N4 613.963.2640

lennard.com

\*Sales Representative

Statements and information contained are based on the information furnished by principals and sources which we deem reliable but for which we can assume no responsibility. Lennard Commercial Realty, Brokerage.