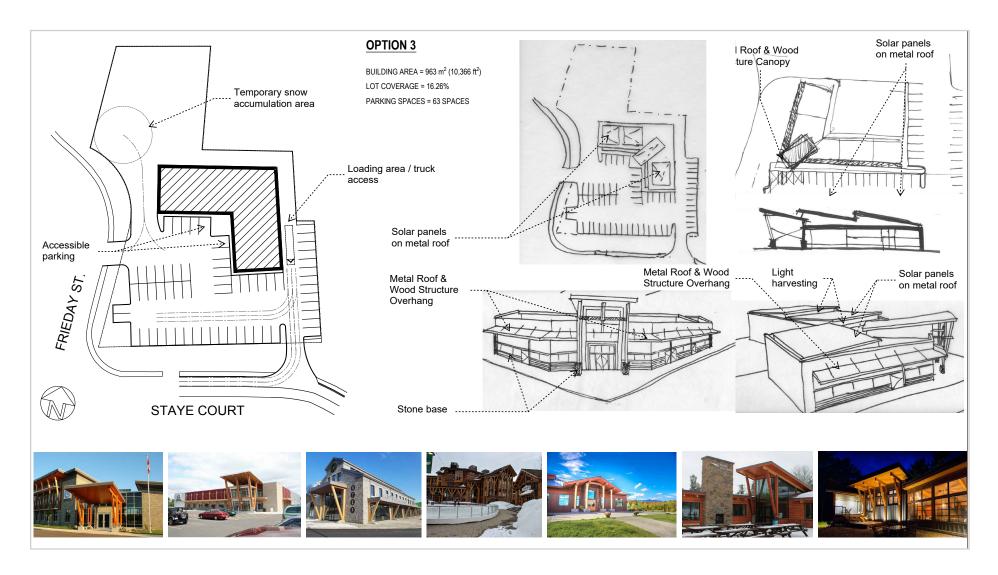

ackell\*

Partner

D. 613.963.2633C. 613.761.0177ishackell@lennard.com

#### Matt Shackell\*

Vice President

D. 613.963.2636C. 613.612.8812mshackell@lennard.com

\*Sales Representative

#### **Property Highlights**

- Commercial zoned
- 1.14 acres (approx.)
- 40-minute drive to the core of Ottawa
- 25-minutes to Kanata
- 1-minute drive to HWY 417

#### **Lennard:**

Zoning



### **MU-CE**

#### Permitred Uses

- Animal Clinic
- Art Gallery
- Banquet Hall
- Brewery
- Business Office
- Business Service Use
- Car Wash
- Child Care Centre
- Commercial Fitness Centre
- Commercial Recreation Use, Private
- Commercial Self Storage Use
- Community Centre
- Contractors Yard or Shop
- Financial Institution





Rendering - Option 1





Rendering - Option 2



**Lennard:** 

Rendering - Option 3





#### **Location Map**



**Lennard:** 

### **Lennard:**

lan Shackell\*, Partner D. 613.963.2633 C. 613.761.0177 ishackell@lennard.com

Matt Shackell\*, Vice President D. 613.963.2636 C. 613.612.8812 mshackell@lennard.com

333 Preston Street, Suite 420 Ottawa, ON K1S 5N4 613.963.2640

lennard.com

\*Sales Representative

Statements and information contained are based on the information furnished by principals and sources which we deem reliable but for which we can assume no responsibility. Lennard Commercial Realty, Brokerage.