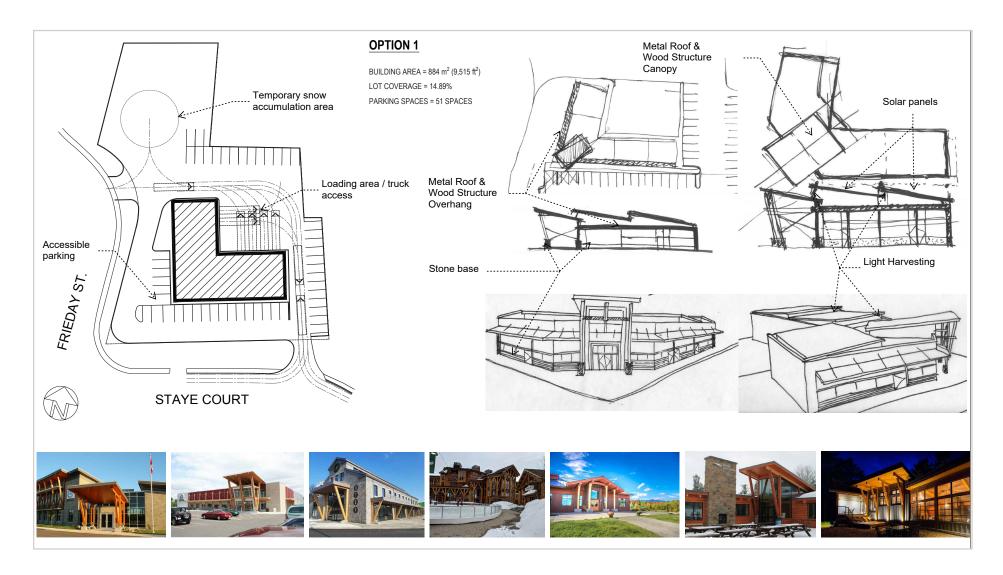

0

Taxes

\$5,122.25 2022 (approx.)



Listing Agent

#### Ian Shackell\*

Partner

D. 613.963.2633C. 613.761.0177ishackell@lennard.com

#### Matt Shackell\*

Vice President

D. 613.963.2636C. 613.612.8812mshackell@lennard.com

\*Sales Representative

#### **Property Highlights**

- Commercial zoned
- 1.14 acres (approx.)
- 40-minute drive to the core of Ottawa
- 25-minutes to Kanata
- 1-minute drive to HWY 417

#### **Lennard:**

Zoning



### **MU-CE**

#### Permitred Uses

- Animal Clinic
- Art Gallery
- Banquet Hall
- Brewery
- Business Office
- Business Service Use
- Car Wash
- Child Care Centre
- Commercial Fitness Centre
- Commercial Recreation Use, Private
- Commercial Self Storage Use
- Community Centre
- Contractors Yard or Shop
- Financial Institution





Rendering - Option 1





Rendering - Option 2



**Lennard:** 

Rendering - Option 3





#### **Location Map**



**Lennard:** 

### **Lennard:**

lan Shackell\*, Partner D. 613.963.2633 C. 613.761.0177 ishackell@lennard.com

Matt Shackell\*, Vice President D. 613.963.2636 C. 613.612.8812 mshackell@lennard.com

333 Preston Street, Suite 420 Ottawa, ON K1S 5N4 613.963.2640

lennard.com

\*Sales Representative

Statements and information contained are based on the information furnished by principals and sources which we deem reliable but for which we can assume no responsibility. Lennard Commercial Realty, Brokerage.