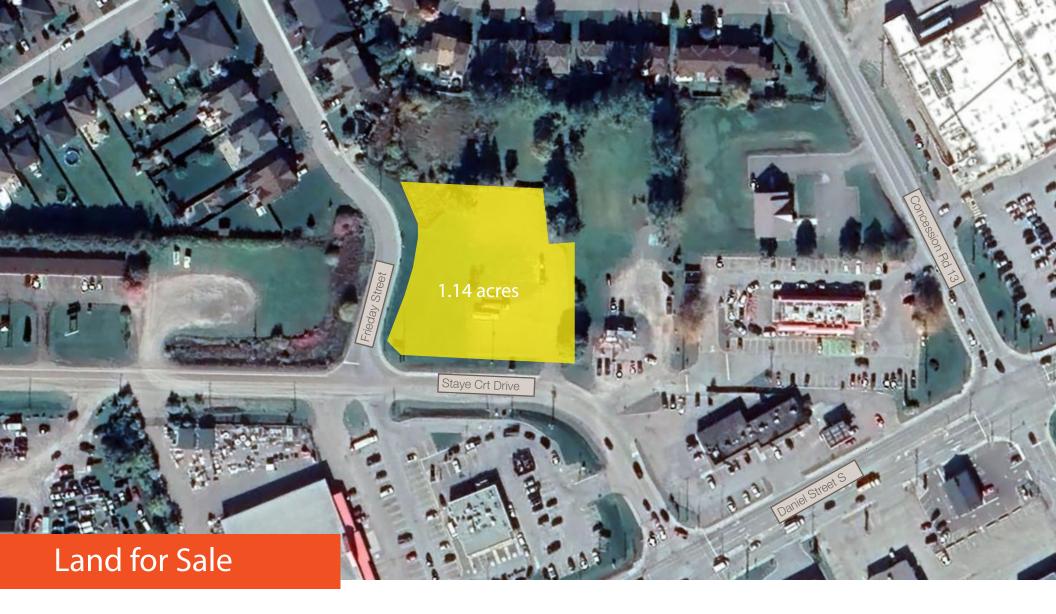

49,450 SF of Commercial Zoned Land Available For Sale in Arnprior, Ontario

**Lennard:** 

Imagine the *Possibilities*.

49,450 SF of land located at Staye Court Drive and White Lake Road.

Land Size 49,450 SF

#### **Property Highlights**

- Commercial zoned
- 1.14 acres (approx.)
- 40-minute drive to the core of Ottawa
- 25-minutes to Kanata
- 1-minute drive to HWY 417