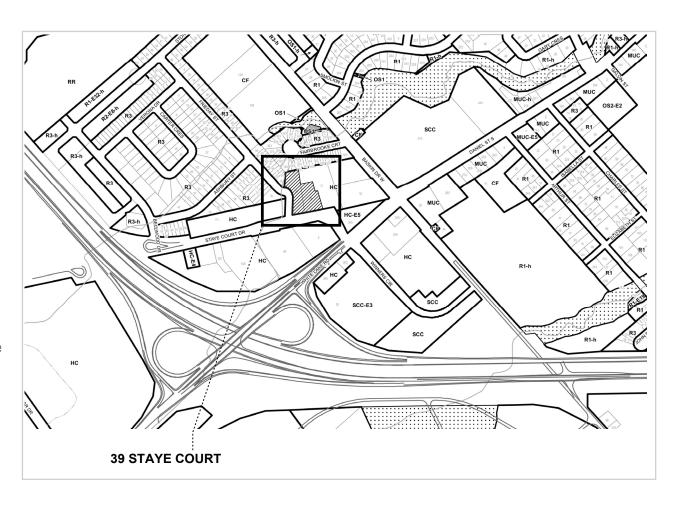

#### **Lennard:**

Zoning

### **MU-CE**

#### Permitred Uses

- Animal Clinic
- Art Gallery
- Banquet Hall
- Brewery
- Business Office
- Business Service Use
- Car Wash
- Child Care Centre
- Commercial Fitness Centre
- Commercial Recreation Use, Private
- Commercial Self Storage Use
- Community Centre
- Contractors Yard or Shop
- Financial Institution