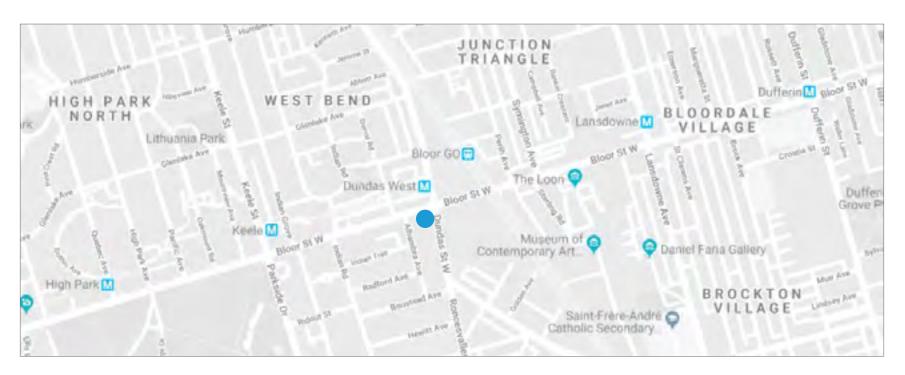

#### What's Near By

2333 Dundas Street W is located at the corner of Dundas Street West and Bloor Street W. It is steps away from public transit (Subway, 24hr Streetcar, Up Express, and Bloor GO Station), a variety of shops and restaurants. Less than a 15 minute drive from the Gardiner Express Way and is close proximity to the thriving High Park and Junction neighbourhoods.