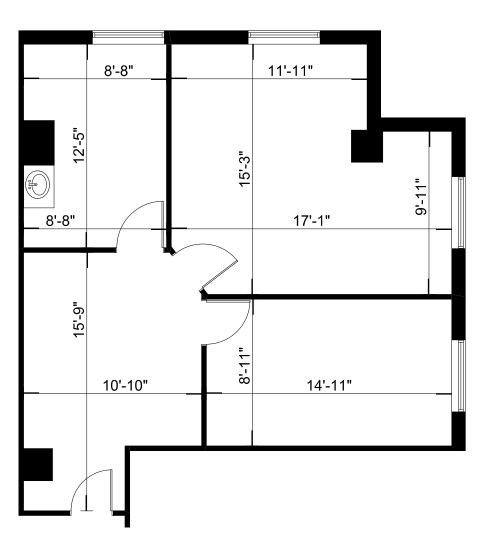

#### Paul Cheevers\*

Senior Vice President

416.649.5949 pcheevers@lennard.com

\*Broker

Floor Plan

Suite 200: 734 SF

Floor Plan

Suite 203: 643 SF