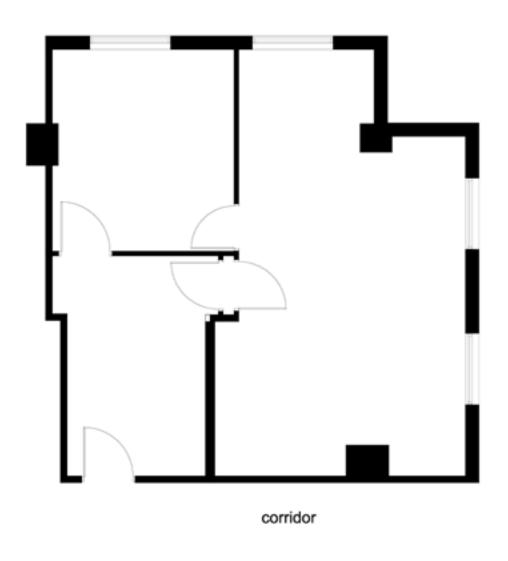

#### Paul Cheevers\*

Senior Vice President

416.649.5949 pcheevers@lennard.com

\*Broker

Floor Plan

Suite 200: 734 SF

Floor Plan

Suite 203: 643 SF