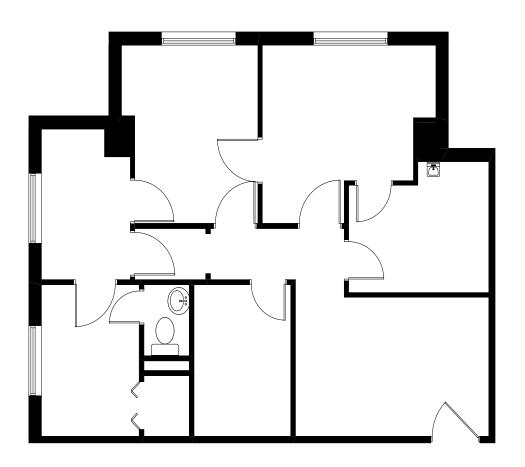

**Lennard:** 

Floor Plan

Suite 206: 598 SF

**Lennard:** 

Floor Plan

Suite 208: 750 SF

Floor Plan

Suite 406: 791 SF