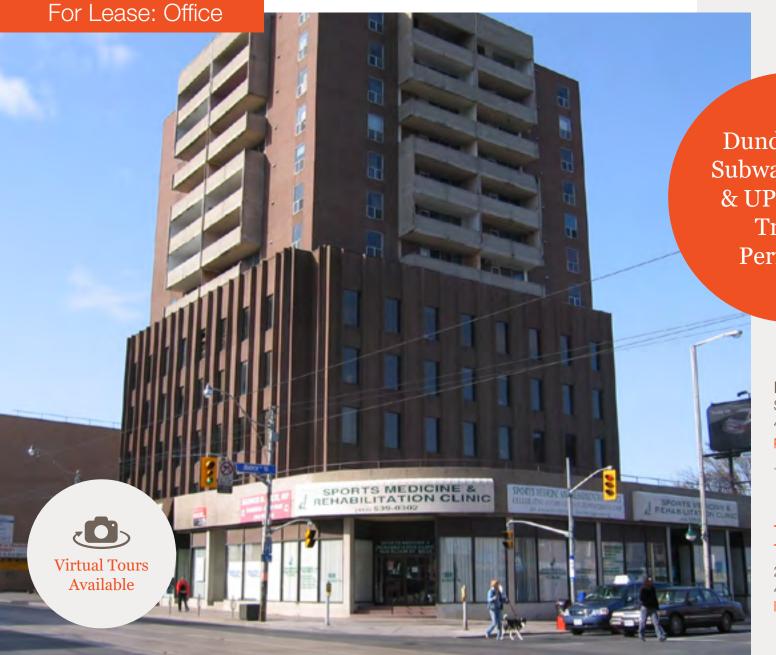

Office Space Steps from Dundas West Station

Dundas West Subway Station & UP Express Transit Perfection

#### Lennard:

200-55 University Avenue, Toronto 416.649.5920 lennard.com

At the corner of Dundas Street W and Bloor Street W. Well situated building, steps from Dundas West Subway Station and UP Express.

#### What's Near By

2333 Dundas Street W is located at the corner of Dundas Street West and Bloor Street W. It is steps away from public transit (Subway, 24hr Streetcar, Up Express, and Bloor GO Station), a variety of shops and restaurants. Less than a 15 minute drive from the Gardiner Express Way and is close proximity to the thriving High Park and Junction neighbourhoods.

#### **Building Highlights**

- Building well suited for medical, professional or not for-profit use
- Lots of Natural Light
- Recently completed common area improvements
- Parking available
- Across the street from Dundas West Subway Station and UP Express