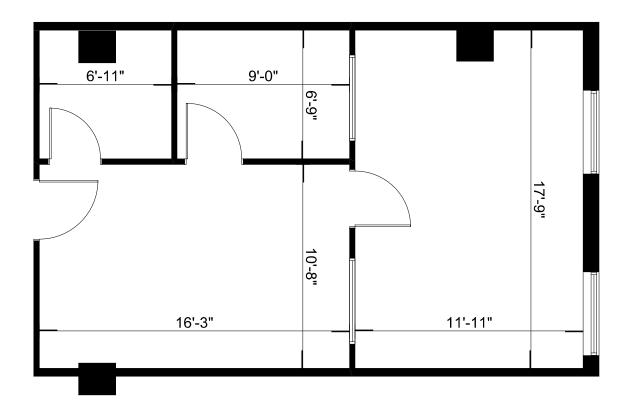

**Lennard:** 

Floor Plan

Suite 206: 598 SF

**Lennard:** 

Floor Plan

Suite 208: 750 SF

Floor Plan

Suite 406: 791 SF