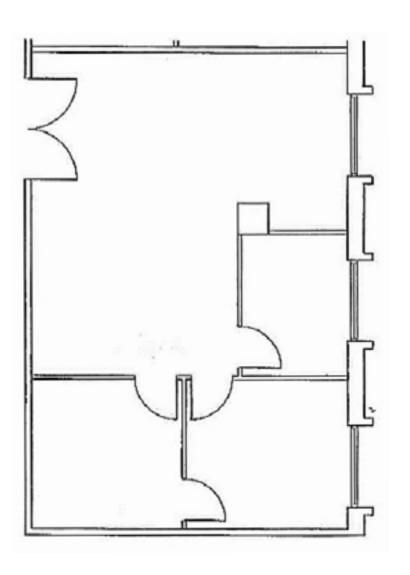

**Lennard:** 

Floor Plan

Suite 206: 598 SF

**Lennard:** 

Floor Plan

Suite 208: 750 SF

Floor Plan

Suite 406: 791 SF