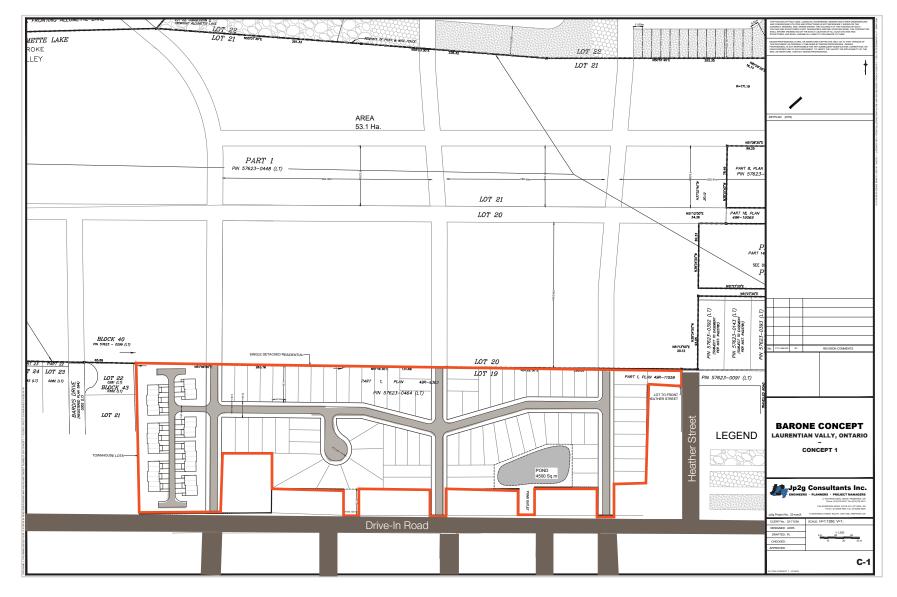

al development features 884 residential units, a mix of single-detached, townhouses, and high-density units.

#### Waterfront, Parks & Nature

Magnificent Boardwalk, Marina, 600 seat amphitheater and 24 public parks amounting to 142 acres of green space throughout Pembroke. The proximity to nature is breathtaking.

- Riverside Park & Beach 5 minutes
- Pembroke Waterfront Boardwalk 4 minutes
- Algonquin Park 1.5 hours
- Bell Rapids 1 hour

#### Schooling

Immerse yourself in a community where there is great education with a public school board, Catholic school board and a French school board in addition to a prized Waterfront Algonquin College Campus.

- Algonquin College 4 minutes
- Catholic School 5 minutes
- Public School 5 minutes
- French School 5 minutes

#### Lennard:

Concept Plan



Lennard:





#### Lennard:

lennard.com



208 Drive-In Road is located close to a planned residential development located nearby consists of 884 residential units. These units will encompass a variety of housing types, such as single-detached dwellings, townhouses, and high-density units, providing prospective residents with a diverse range of housing options.

#### Lennard:

#### Lennard:

Lavel Tiwana\*, Sales Representative D. 613.963.2635 C. 613.416.4666 Itiwana@lennard.com Ian Shackell\*, Partner D. 613.963.2633 C. 613.761.0177 ishackell@lennard.com Matt Shackell\*, Vice President D. 613.963.2636 C. 613.612.8812 mshackell@lennard.com

333 Preston Street, Suite 420 Ottawa, ON K1S 5N4 613.963.2640 lennard.com

\*Sales Representative

Statements and information contained are based on