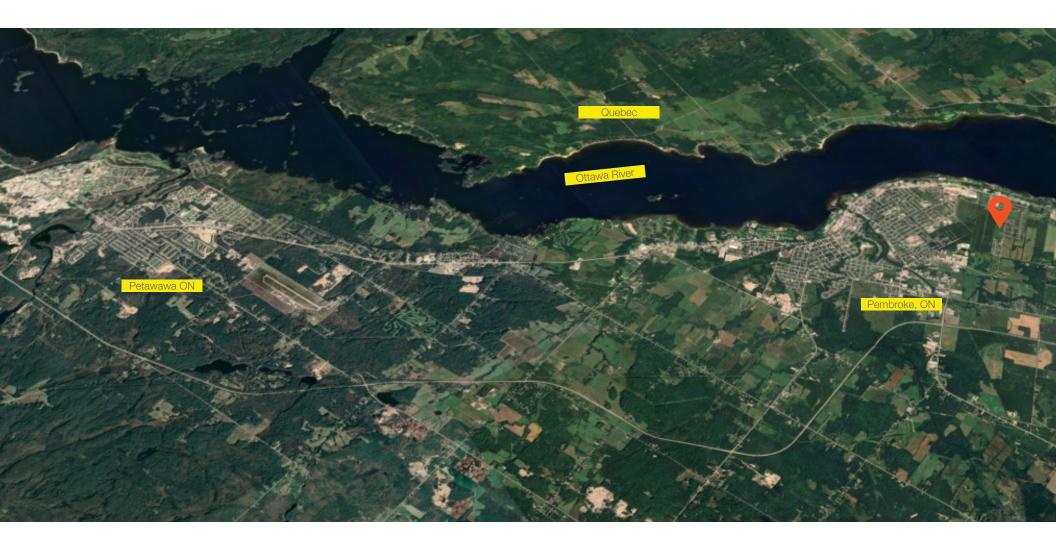

**Lennard:** Imagine the *Possibilities*.

lennard.com

25.7 acres of land in Pembroke Ontario for sale.

#### Waterfront, Parks & Nature

Magnificent Boardwalk, Marina, 600 seat amphitheater and 24 public parks amounting to 142 acres of green space throughout Pembroke. The proximity to nature is breathtaking.

- Riverside Park & Beach 5 minutes
- Pembroke Waterfront Boardwalk 4 minutes
- Algonquin Park 1.5 hours
- Bell Rapids 1 hour