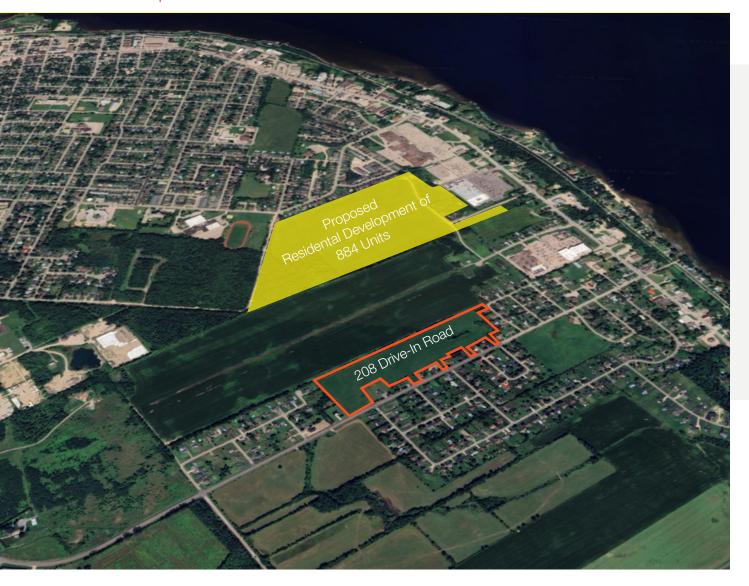

#### **Property Highlights**

- 25.7 acres of land
- Future residential subdivision
- Town planning department flexible on zoning
- The nearby residential development features 884 residential units, a mix of single-detached, townhouses, and high-density units.

#### Lennard:

lennard.com

208 Drive-In Road is located close to a planned residential development located nearby consists of 884 residential units. These units will encompass a variety of housing types, such as single-detached dwellings, townhouses, and high-density units, providing prospective residents with a diverse range of housing options.