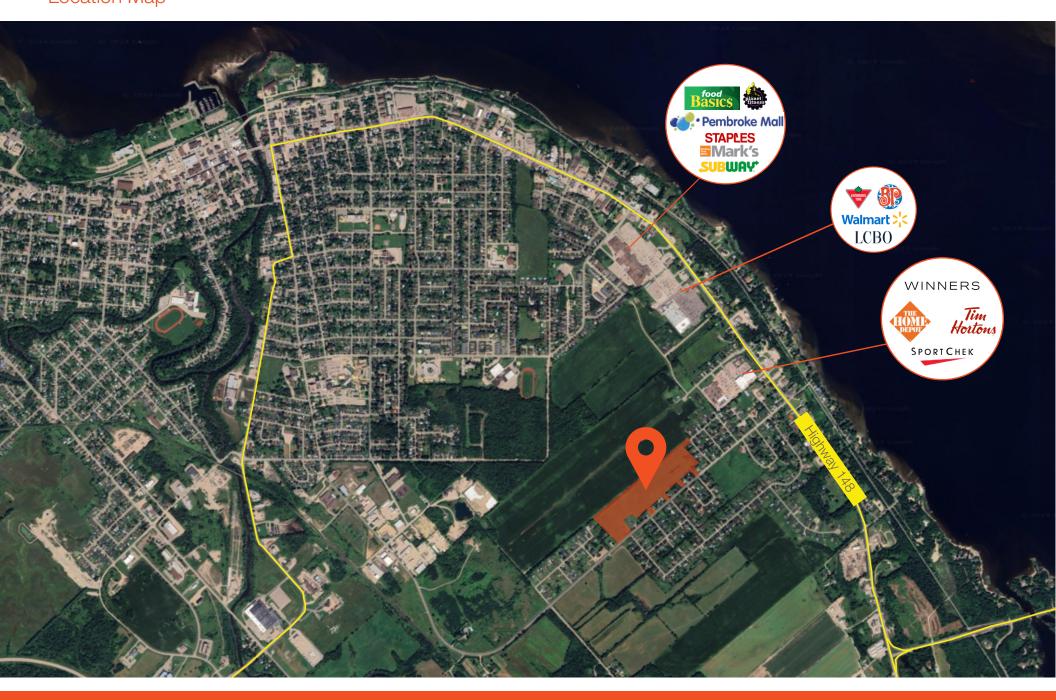

**Lennard:** Imagine the *Possibilities*.

lennard.com

25.7 acres of land in Pembroke Ontario for sale.

#### **Property Highlights**

- 25.7 acres of land
- Future residential subdivision
- Town planning department flexible on zoning
- The nearby residential development features 884 residential units, a mix of single-detached, townhouses, and high-density units.

#### Lennard:

lennard.com

208 Drive-In Road is located close to a planned residential development located nearby consists of 884 residential units. These units will encompass a variety of housing types, such as single-detached dwellings, townhouses, and high-density units, providing prospective residents with a diverse range of housing options.