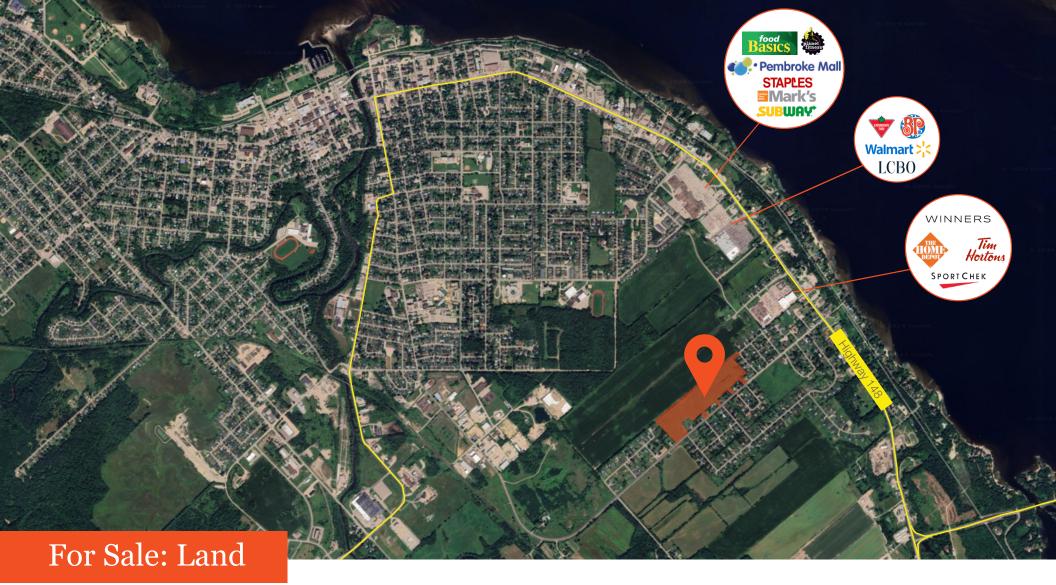

**Lennard:** Imagine the *Possibilities*.

lennard.com

25.7 acres of land in Pembroke Ontario for sale.

#### **Property Highlights**

- 25.7 acres of land
- Future residential subdivision
- Town planning department flexible on zoning
- The nearby residential development features 884 residential units, a mix of single-detached, townhouses, and high-density units.

#### Lennard:

lennard.com

208 Drive-In Road is located close to a planned residential development located nearby consists of 884 residential units. These units will encompass a variety of housing types, such as single-detached dwellings, townhouses, and high-density units, providing prospective residents with a diverse range of housing options.