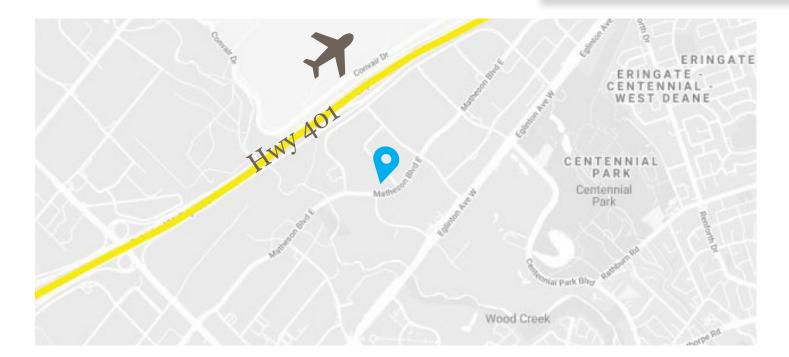

## 2110 Matheson Boulevard E

Office space available for lease in the heart of Airport Corporate Centre. Located on the NE corner of Explorer Drive and Matheson Boulevard E., across the street from FedEx.

#### **Property Highlights**

- Access to major highways, roadways, and serviced by Mississauga public transit
- Bus Rapid Transit (BRT located within a 5 minute walk)
- Building signage available
- Parking: 4 per 1,000 SF