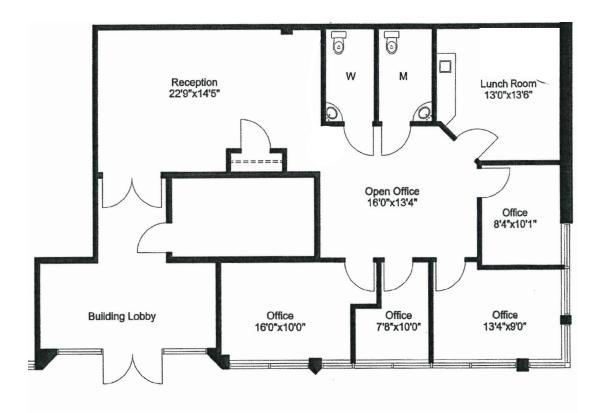

102: 1,448 SF

Available Space

#### Net Rent \$14.50 PSF

(\$0.75 PSF annual increases)

ΤMI

\$10.84 PSF (2024 Estimate)

(Tenant pays own Utilities and Interior Janitorial)



Joni Blanshard\* Vice President 905.247.9231 jblanshard@lennard.com



Brian Lynett\* Partner 905.247.9222 blynett@lennard.com

#### **Property Highlights**

- Access to major highways, roadways, and serviced by Mississauga public transit
- Bus Rapid Transit (BRT located within a 5 minute walk)
- Building signage available
- Parking: 4 per 1,000 SF



### 2110 Matheson Boulevard E



Lennard: Joni Blanshard\*, Vice President \*Sales Representative

Brian Lynett\*, Partner 905.247.9231 • jblanshard@lennard.com 905.247.9222 • blynett@lennard.com lennard.com

## 2110 Matheson Boulevard E

#### Suite 102: 1,448 SF



FLOOR PLAN