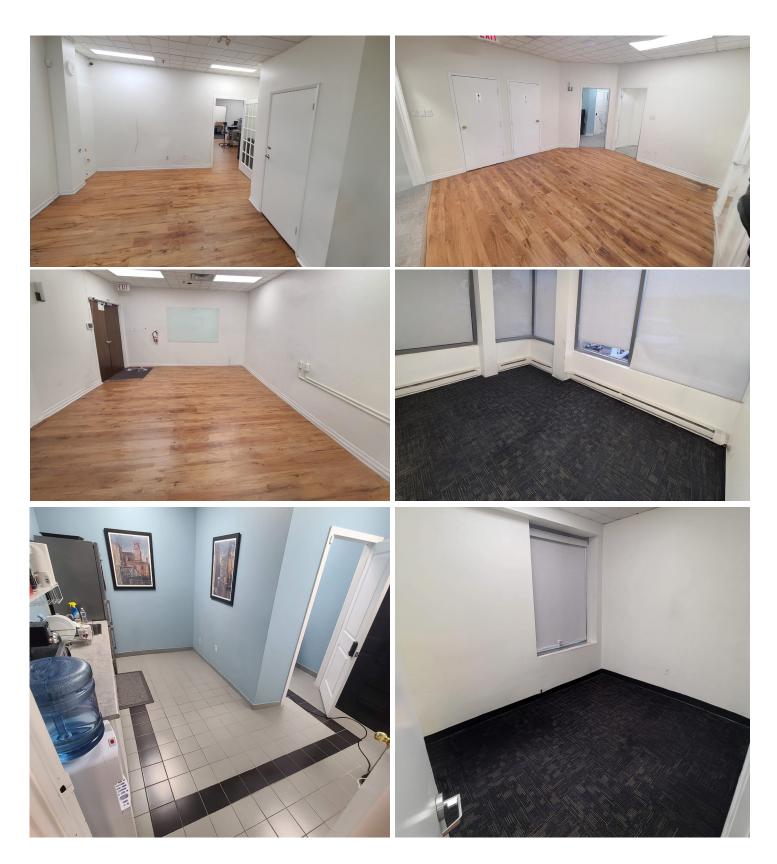

2110 Matheson Boulevard E

Office space available for lease in the heart of Airport Corporate Centre. Located on the NE corner of Explorer Drive and Matheson Boulevard E., across the street from FedEx.



Availability January 1, 2025

102: 1,448 SF

Available Space

#### Net Rent \$14.50 PSF

(\$0.75 PSF annual increases)

ΤMI

\$10.84 PSF (2024 Estimate)

(Tenant pays own Utilities and Interior Janitorial)



Joni Blanshard\* Vice President 905.247.9231 jblanshard@lennard.com



Brian Lynett\* Partner 905.247.9222 blynett@lennard.com

#### **Property Highlights**

- Access to major highways, roadways, and serviced by Mississauga public transit
- Bus Rapid Transit (BRT located within a 5 minute walk)
- Building signage available
- Parking: 4 per 1,000 SF



### 2110 Matheson Boulevard E



Lennard: Joni Blanshard\*, Vice President \*Sales Representative

Brian Lynett\*, Partner 905.247.9231 • jblanshard@lennard.com 905.247.9222 • blynett@lennard.com lennard.com

## 2110 Matheson Boulevard E

#### Suite 102: 1,448 SF



FLOOR PLAN