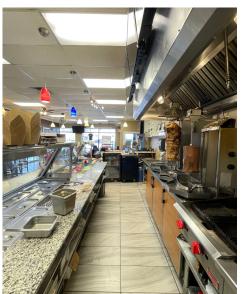

Cuisine
Shawarma and Donair

#### **Property Highlights**

- This is an excellent opportunity to own an established restaurant located at the entrance of Montreal Road.
- This prime location features a well-equipped, recently renovated business situated in a high-traffic plaza, with reasonable lease and utility costs.
- The restaurant specializes in Shawarma cuisine, attracting a steady stream of walk-in customers and delivery orders.
- Ample on site parking available.