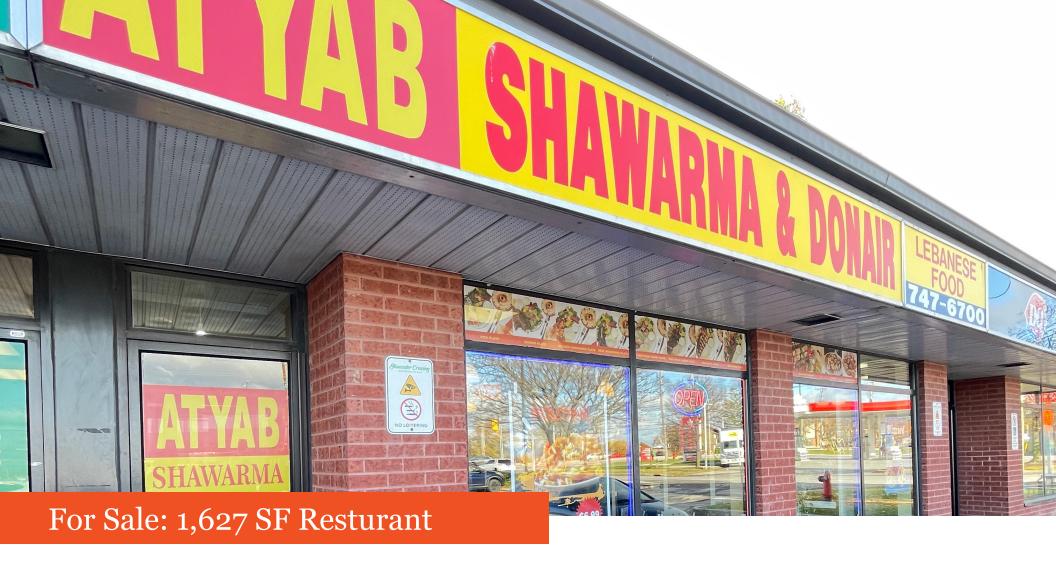

# 2200 Montreal Road Ottawa, ON

**Lennard:** 

Here is where your business will *grow*.

### 2200 Montreal Road

1,627 SF Restaurant for sale located on Montreal Road in Ottawa, ON.

Size 1,627 SF

Sale Price \$120,000

Listing Agent

Lavel Tiwana\*
Sales Representative
613.963.2625
Itiwana@lennard.com

#### **Property Highlights**

- This is an excellent opportunity to own an established restaurant located at the entrance of Montreal Road.
- This prime location features a well-equipped, recently renovated business situated in a high-traffic plaza, with reasonable lease and utility costs.
- The restaurant specializes in Shawarma cuisine, attracting a steady stream of walk-in customers and delivery orders.
- Ample on site parking available.