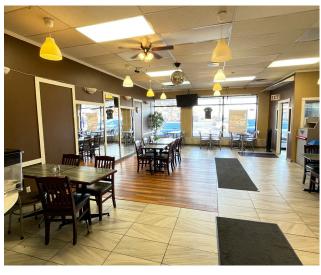

#### **Property Highlights**

- This is an excellent opportunity to own an established restaurant located at the entrance of Montreal Road.
- This prime location features a well-equipped, recently renovated business situated in a high-traffic plaza, with reasonable lease and utility costs.
- The restaurant specializes in Shawarma cuisine, attracting a steady stream of walk-in customers and delivery orders.
- Ample on site parking available.