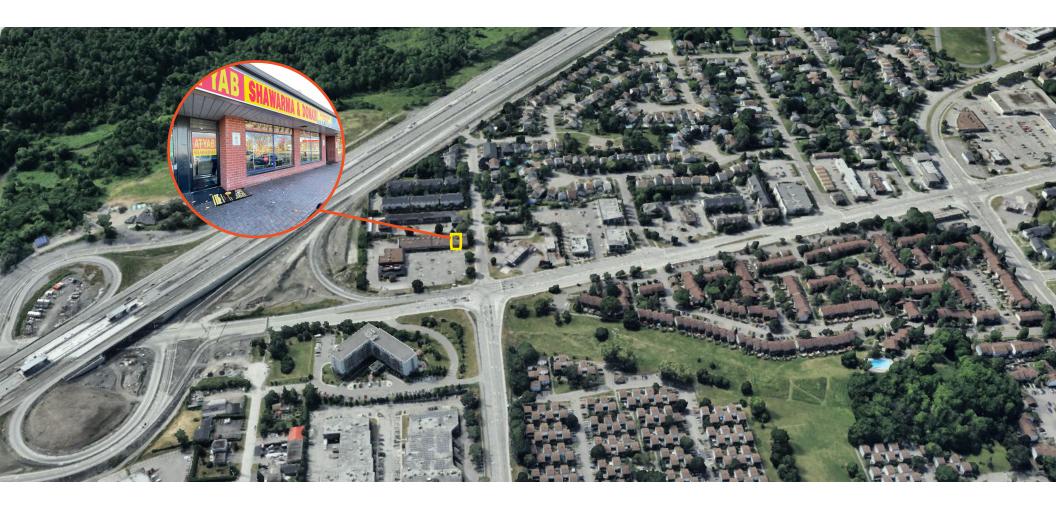

ON

**Lennard:** 

Here is where your business will *grow*.

### 2200 Montreal Road

1,627 SF Restaurant for sale located on Montreal Road in Ottawa, ON.





Size 1,627 SF



Sale Price \$120,000



Listing Agent

Lavel Tiwana\*
Sales Representative
613.963.2625
Itiwana@lennard.com





Cuisine
Shawarma and Donair

#### **Property Highlights**

- This is an excellent opportunity to own an established restaurant located at the entrance of Montreal Road.
- This prime location features a well-equipped, recently renovated business situated in a high-traffic plaza, with reasonable lease and utility costs.
- The restaurant specializes in Shawarma cuisine, attracting a steady stream of walk-in customers and delivery orders.
- Ample on site parking available.

## 2200 Montreal Road

Site Aerial



**Lennard:** 

### 999 Moodie Drive

Photos











A *bright* future for your business is right here.

**Lennard:** 

#### **Lennard:**

Lavel Tiwana\* Sales Representative

613.963.2625 Itiwana@lennard.com

333 Preston Street, Suite 420 Ottawa, ON K1S 5N4 613.963.2640

lennard.com

\*Sales Representative

Statements and information contained are based on the information furnished by principals and sources which we deem reliable but for which we can assume no responsibility. Lennard Commercial Realty, Brokerage.