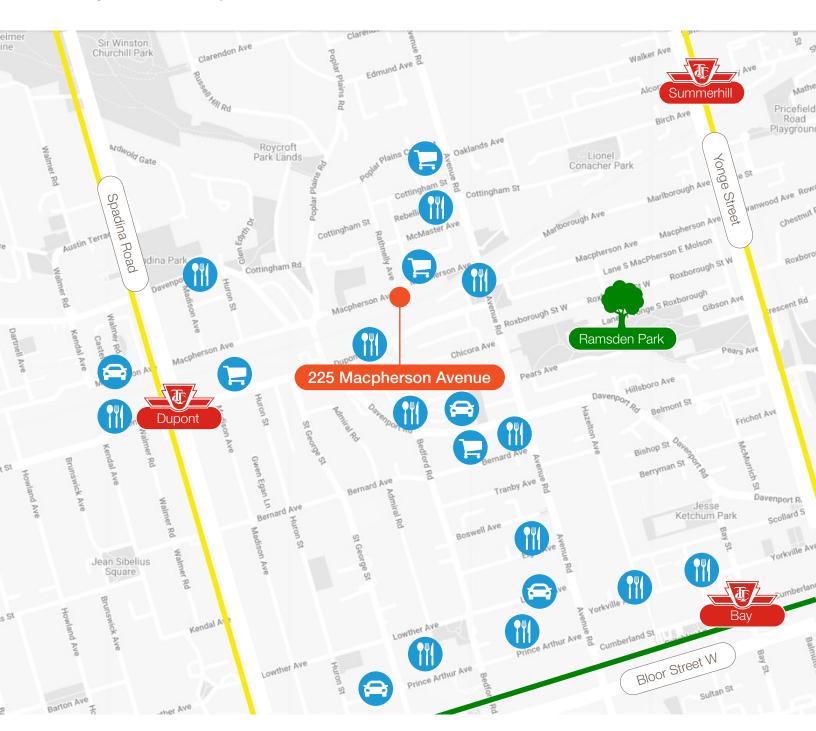

### 200 55 University Avenue

200-55 University Avenue, Toronto 416.649.5920 • lennard.com

Gorgeous brick n' beam space on 2nd floor walk up in Midtown. Windows with natural daylight on all sides.



Suite

2<sup>nd</sup> Floor

Available Space

2,228 SF



Net Rent

\$22.00 PSF

Additional Rent

\$15.00 PSF



Availability

#### **Immediate**



Listing Agents

Andrea Kraus\*

Senior Vice President 416.649.5939 akraus@lennard.com

\*Sales Representative

### **Property Highlights**

- Great Brick n' Beam office space; several private offices with shared kitchen with 1 other tenant
- Lots of natural daylight on all sides
- 4 Surface parking spaces included
- Lots of neighbourhood amenities close by for convenience





#### Floor Plan

2<sup>nd</sup> Floor



### Nearby Amenities Map

















### **Lennard:**

Andrea Kraus\*, Senior Vice President 416.649.5939 akraus@lennard.com

200-55 University Avenue, Toronto 416.649.5920 lennard.com