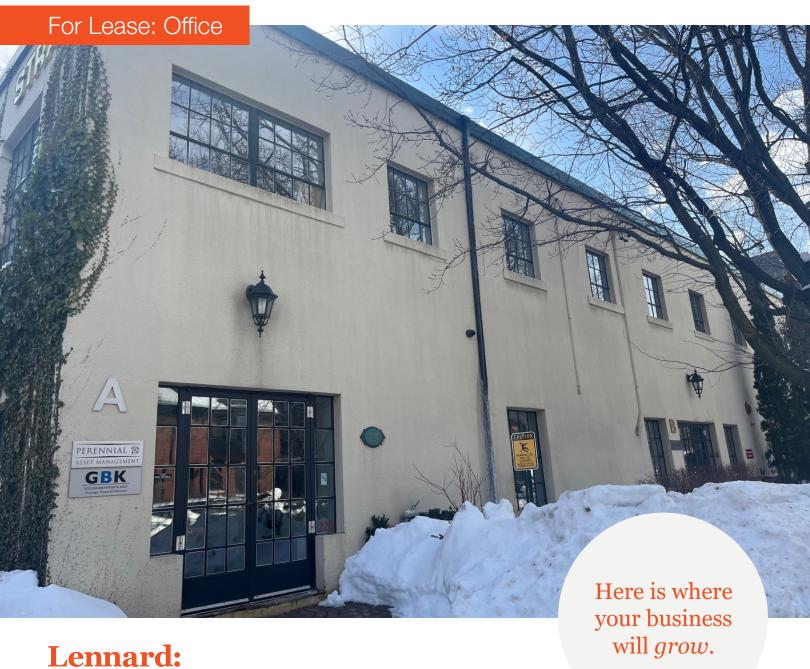

Outstanding 2,228 SF Brick & Beam Office

Andrea Kraus\*, SVP 416.649.5939 akraus@lennard.com

### 200 55 University Avenue

200-55 University Avenue, Toronto 416.649.5920 • lennard.com

Gorgeous brick n' beam space on 2nd floor walk up in Midtown. Windows with natural daylight on all sides.

Suite

2<sup>nd</sup> Floor

Available Space

2,228 SF

Net Rent

\$22.00 PSF

Additional Rent

\$15.00 PSF

Availability

#### **Immediate**

Listing Agents

Andrea Kraus\*

Senior Vice President 416.649.5939 akraus@lennard.com

\*Sales Representative

### **Property Highlights**

- Great Brick n' Beam office space; several private offices with shared kitchen with 1 other tenant
- Lots of natural daylight on all sides
- 4 Surface parking spaces included
- Lots of neighbourhood amenities close by for convenience