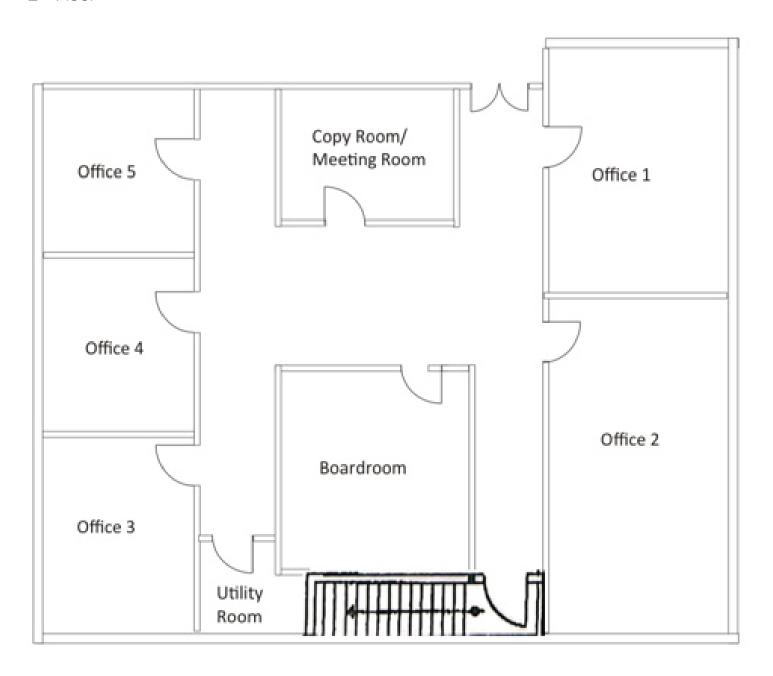

649.5939 akraus@lennard.com



### 200 55 University Avenue

200-55 University Avenue, Toronto 416.649.5920 • lennard.com

Gorgeous brick n' beam space on 2nd floor walk up in Midtown. Windows with natural daylight on all sides.



Suite

2<sup>nd</sup> Floor

Available Space

2,228 SF



Net Rent

\$22.00 PSF

Additional Rent

\$15.00 PSF



Availability

#### **Immediate**



Listing Agents

Andrea Kraus\*

Senior Vice President 416.649.5939 akraus@lennard.com

\*Sales Representative

### **Property Highlights**

- Great Brick n' Beam office space; several private offices with shared kitchen with 1 other tenant
- Lots of natural daylight on all sides
- 4 Surface parking spaces included
- Lots of neighbourhood amenities close by for convenience





#### Floor Plan

2<sup>nd</sup> Floor



### Nearby Amenities Map

















### **Lennard:**

Andrea Kraus\*, Senior Vice President 416.649.5939 akraus@lennard.com

200-55 University Avenue, Toronto 416.649.5920 lennard.com