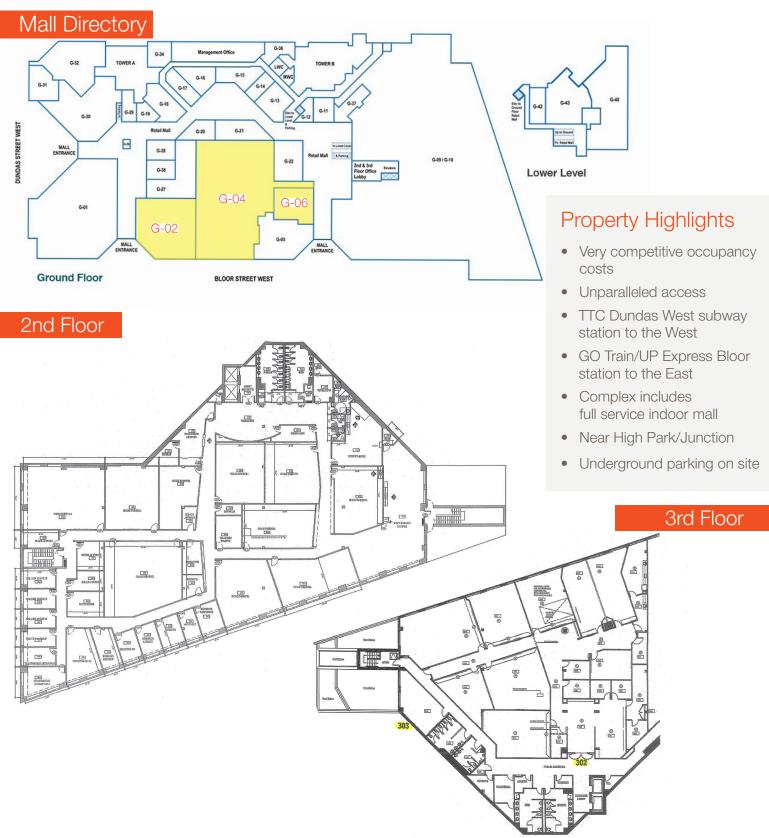

## **Available Space**

Retail Space

G-02: 3,400 SF\*\*\* Immediate

G-04: 8,937 SF\*\*\* Immediate

G-06: 1,300 SF\*\*\* Immediate

13,637 SF

Office Space

200: 22,463 SF Immediate

303: 12,314 SF **Immediate** 

34,777 SF

Gross Rent (Retail)

\$37.50 PSF\*\*\*

\*\*\*Hydro separately metered

Gross Rent (Office)

\$35.00 PSF

Parking