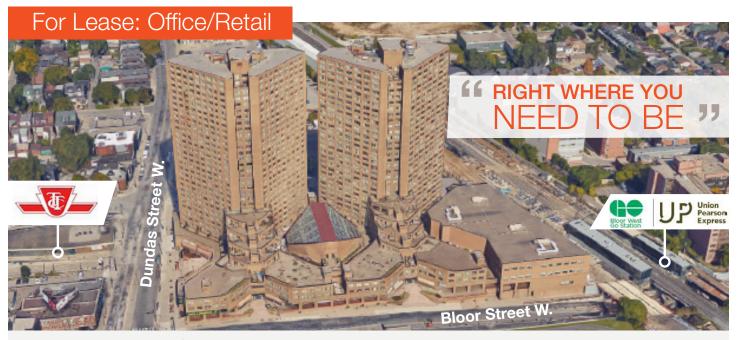

## 2340 Dundas St. W, Toronto





## **Available Space**

Retail Space

G-02: 3,400 SF\*\*\* Immediate

G-04: 8,937 SF\*\*\* Immediate

G-06: 1,300 SF\*\*\* Immediate

13,637 SF

Office Space

200: 22,463 SF Immediate

303: 12,314 SF **Immediate** 

34,777 SF



Gross Rent (Retail)

\$37.50 PSF\*\*\*

\*\*\*Hydro separately metered

Gross Rent (Office)

\$35.00 PSF



Parking

1st year - \$250/space/month

Annual - \$25.00/space/month step-ups





Lennard: 602-350 Burnhamthorpe Road W, Mississauga 905.625.5020 • lennard.com

Steven Gottdank\*, Vice President 905.247.9221 • sgottdank@lennard.com Sales Representative

## 2340 Dundas St. W, Toronto