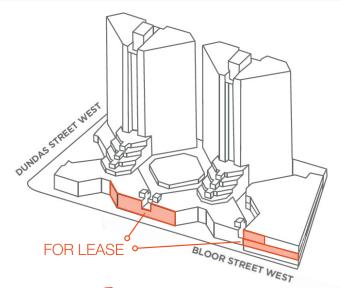

## **Available Space**

Retail Space

G-02: 3,400 SF\*\*\* Immediate

G-04: 8,937 SF\*\*\* Immediate

G-06: 1,300 SF\*\*\* Immediate

13,637 SF

Office Space

200: 22,463 SF Immediate

303: 12,314 SF **Immediate** 

34,777 SF

Gross Rent (Retail)

\$37.50 PSF\*\*\*

\*\*\*Hydro separately metered

Gross Rent (Office)

\$35.00 PSF

Parking