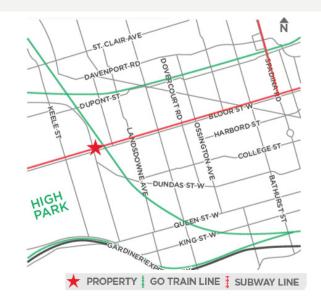

## 2340 Dundas St. W, Toronto





## **Available Space**

Retail Space

G-02: 3,400 SF\*\*\* Immediate

G-04: 8,937 SF\*\*\* Immediate

G-06: 1,300 SF\*\*\* Immediate

13,637 SF

Office Space

200: 22,463 SF Immediate

303: 12,314 SF **Immediate** 

34,777 SF



Gross Rent (Retail)

\$37.50 PSF\*\*\*

\*\*\*Hydro separately metered

Gross Rent (Office)

\$35.00 PSF



Parking

1st year - \$250/space/month

Annual - \$25.00/space/month step-ups





Lennard: 602-350 Burnhamthorpe Road W, Mississauga 905.625.5020 • lennard.com

Steven Gottdank\*, Vice President 905.247.9221 • sgottdank@lennard.com Sales Representative

## 2340 Dundas St. W, Toronto