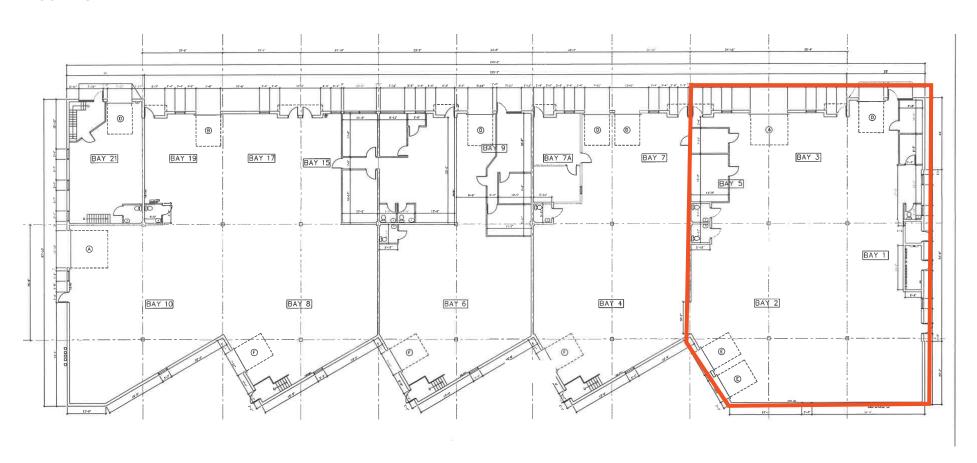

Shackell\*

Partner

D. 613.963.2633 C. 613.761.0177 ishackell@lennard.com

#### Matt Shackell\*

Vice President

D. 613.963.2636 C. 613.612.8812

mshackell@lennard.com

#### Lavel Tiwana

Sales Representative

D. 613.963.2635

C. 613.416.4666

Itiwana@lennard.com

\*Sales Representative

#### **Property Highlights**

- Approximately 7,115 SF of warehouse space
- Located within the Hunt Club and Walkley submarket, an established industrial neighbourhood within Ottawa's east end.
- The property is a multi-tenant industrial and commercial building.
- Close proximity to Highway 417 and other important local arterials.
- The property offers convenient access to a variety of tenant amenities such as Subway, A&W Canada, Boston Pizza, Tim Horton's and McDonald's.

### Lennard:



### Floor Plan



### Lennard:



### Photos













Lennard:



#### **Location Map**









### **Lennard:**

lan Shackell\*, Partner D. 613.963.2633 C. 613.761.0177 ishackell@lennard.com

Matt Shackell\*, Vice President D. 613.963.2636 C. 613.612.8812 mshackell@lennard.com

Lavel Tiwana, Sales Representative D. 613.963.2635 C. 613.416.4666 Itiwana@lennard.com

333 Preston Street, Suite 420 Ottawa, ON K1S 5N4 613.963.2640

lennard.com

\*Sales Representative

Statements and information contained are based on the information furnished by principals and sources which we deem reliable but for which we can assume no responsibility. Lennard Commercial Realty, Brokerage 2023.