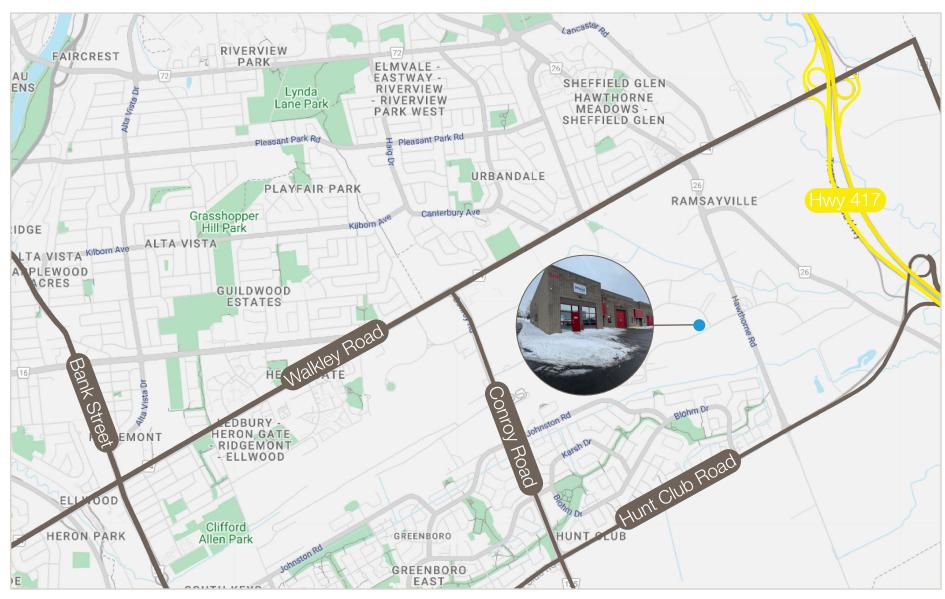

### Matt Shackell\*

Vice President

D. 613.963.2636 C. 613.612.8812

mshackell@lennard.com

#### Lavel Tiwana

Sales Representative

D. 613.963.2635

C. 613.416.4666

Itiwana@lennard.com

\*Sales Representative

#### **Property Highlights**

- Approximately 7,115 SF of warehouse space
- Located within the Hunt Club and Walkley submarket, an established industrial neighbourhood within Ottawa's east end.
- The property is a multi-tenant industrial and commercial building.
- Close proximity to Highway 417 and other important local arterials.
- The property offers convenient access to a variety of tenant amenities such as Subway, A&W Canada, Boston Pizza, Tim Horton's and McDonald's.

### Lennard:



### Floor Plan



### Lennard:



### Photos













Lennard:



#### **Location Map**









### **Lennard:**

lan Shackell\*, Partner D. 613.963.2633 C. 613.761.0177 ishackell@lennard.com

Matt Shackell\*, Vice President D. 613.963.2636 C. 613.612.8812 mshackell@lennard.com

Lavel Tiwana, Sales Representative D. 613.963.2635 C. 613.416.4666 Itiwana@lennard.com

333 Preston Street, Suite 420 Ottawa, ON K1S 5N4 613.963.2640

lennard.com

\*Sales Representative

Statements and information contained are based on the information furnished by principals and sources which we deem reliable but for which we can assume no responsibility. Lennard Commercial Realty, Brokerage 2023.