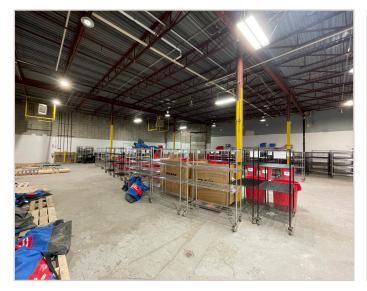

3.2633 C. 613.761.0177 ishackell@lennard.com

#### Matt Shackell\*

Vice President

D. 613.963.2636 C. 613.612.8812

mshackell@lennard.com

#### Lavel Tiwana

Sales Representative

D. 613.963.2635

C. 613.416.4666

Itiwana@lennard.com

\*Sales Representative

#### **Property Highlights**

- Approximately 7,115 SF of warehouse space
- Located within the Hunt Club and Walkley submarket, an established industrial neighbourhood within Ottawa's east end.
- The property is a multi-tenant industrial and commercial building.
- Close proximity to Highway 417 and other important local arterials.
- The property offers convenient access to a variety of tenant amenities such as Subway, A&W Canada, Boston Pizza, Tim Horton's and McDonald's.

### Lennard:



### Floor Plan



### Lennard:



### Photos













Lennard:



#### **Location Map**









### **Lennard:**

lan Shackell\*, Partner D. 613.963.2633 C. 613.761.0177 ishackell@lennard.com

Matt Shackell\*, Vice President D. 613.963.2636 C. 613.612.8812 mshackell@lennard.com

Lavel Tiwana, Sales Representative D. 613.963.2635 C. 613.416.4666 Itiwana@lennard.com

333 Preston Street, Suite 420 Ottawa, ON K1S 5N4 613.963.2640

lennard.com

\*Sales Representative

Statements and information contained are based on the information furnished by principals and sources which we deem reliable but for which we can assume no responsibility. Lennard Commercial Realty, Brokerage 2023.