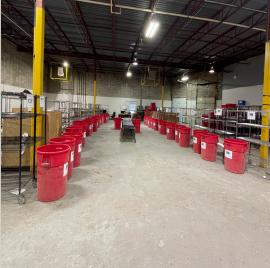

2633 C. 613.761.0177 ishackell@lennard.com

#### Matt Shackell\*

Vice President

D. 613.963.2636 C. 613.612.8812

mshackell@lennard.com

#### Lavel Tiwana

Sales Representative

D. 613.963.2635

C. 613.416.4666

Itiwana@lennard.com

\*Sales Representative

#### **Property Highlights**

- Approximately 7,115 SF of warehouse space
- Located within the Hunt Club and Walkley submarket, an established industrial neighbourhood within Ottawa's east end.
- The property is a multi-tenant industrial and commercial building.
- Close proximity to Highway 417 and other important local arterials.
- The property offers convenient access to a variety of tenant amenities such as Subway, A&W Canada, Boston Pizza, Tim Horton's and McDonald's.

### Lennard:



### Floor Plan



### Lennard:



### Photos













Lennard:



#### **Location Map**









### **Lennard:**

lan Shackell\*, Partner D. 613.963.2633 C. 613.761.0177 ishackell@lennard.com

Matt Shackell\*, Vice President D. 613.963.2636 C. 613.612.8812 mshackell@lennard.com

Lavel Tiwana, Sales Representative D. 613.963.2635 C. 613.416.4666 Itiwana@lennard.com

333 Preston Street, Suite 420 Ottawa, ON K1S 5N4 613.963.2640

lennard.com

\*Sales Representative

Statements and information contained are based on the information furnished by principals and sources which we deem reliable but for which we can assume no responsibility. Lennard Commercial Realty, Brokerage 2023.