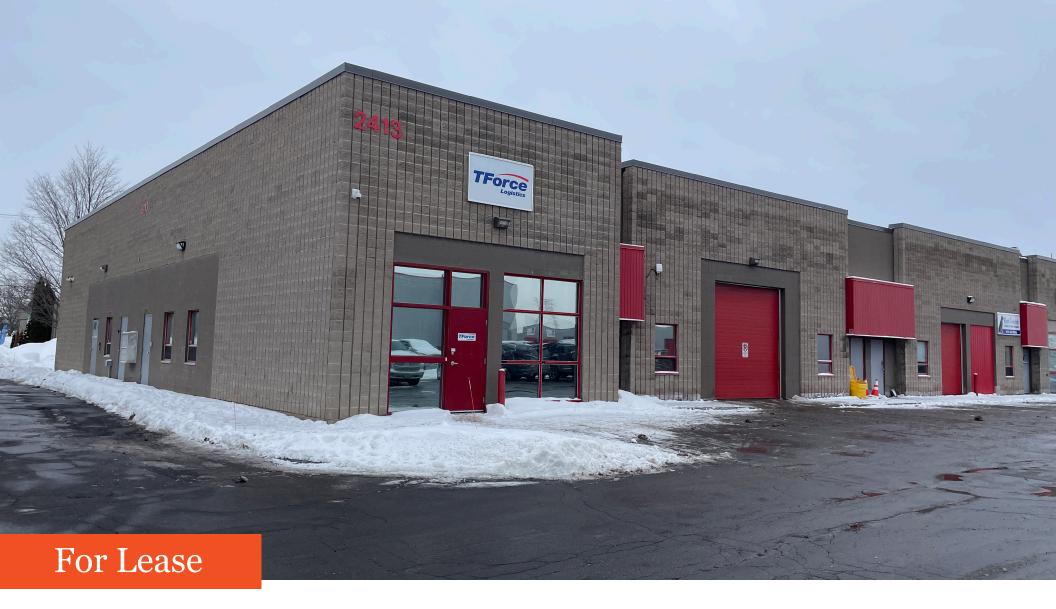

Opportunity to lease an industrial unit in Hawthorne-Stevenage Industrial Park

**Lennard:** Imagine the *Possibilities*.

Available Space

Unit 1: 7,115 SF

Net Rent

\$16.00 PSF

Additional Rent

\$8.06 PSF (approx.)