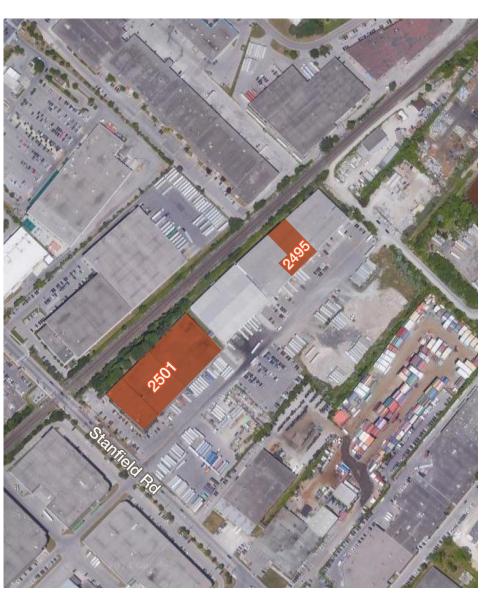

Vehicle Wash Facility - Restricted

Gas Bar (1) (2) (3)

Motor Vehicle Service Station (13)

Motor Vehicle Sales, Leasing and/or Rental

Facility - Commercial Motor Vehicles

Hospitality:

Banquet Hall / Conference Centre /

Convention Centre

Night Club (1) (3)

Overnight Accommodation

Other:

Adult Video Store (1)

Adult Entertainment Establishment (1)

Animal Boarding Establishment (1)

Active Recreational Use

Body-Rub Establishment (1)

Truck Fuel Dispensing Facility

Entertainment Establishment

Recreational Establishment

Private Club

Repair Establishment

Parking Lot

University/College

Courier/Messenger Service

<sup>\*</sup>Please see City of Mississauga Zoning By-Law for complete list of permitted uses and exceptions. \*\*With conditions

### Exterior and Aerial Photos







### **Interior Photos**









## Lennard:

Jonathan Gorenstein\*\*, MBA, SIOR Partner 905.917.2044 jonathan@lennard.com

Michael Law\*
Partner
905.917.2045
mlaw@lennard.com

209-1 Yorkdale Road, North York 905.752.2220

\*Sales Representative \*\*Broker Statements and information contained are based on the information furnished by principals and sources which we deem reliable but for which we can assume no responsibility. Lennard Commercial Realty, Brokerage.