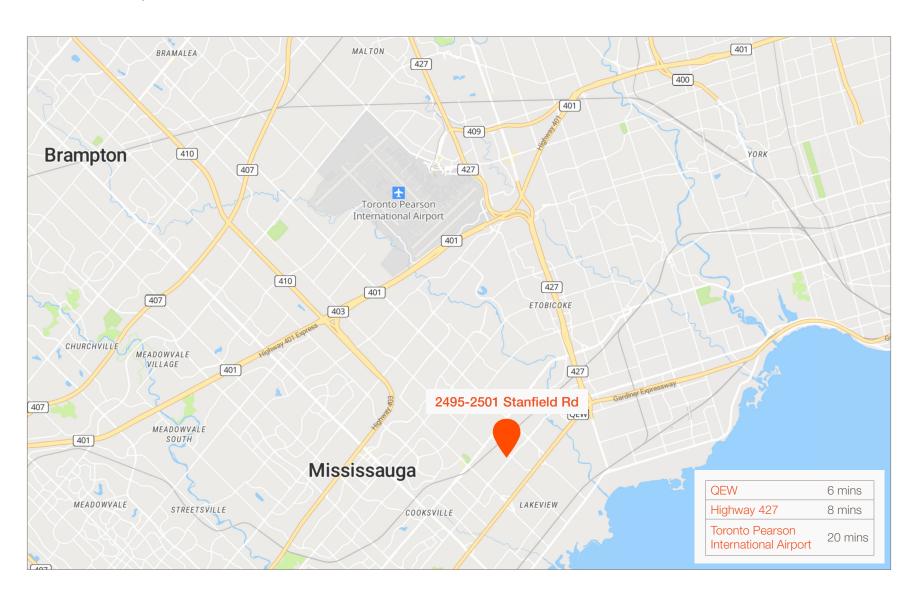

|
| Office Area    | washrooms           | 20%                        | 16%                        |
| Clear Height   | 28'                 | 16'                        | 16'-28'                    |
| Shipping Doors | 4 Truck-level       | 10 Truck-level, 1 Drive-In | 14 Truck-level, 1 Drive-In |
| Bay Size       | 39' x 36'           | 34' x 34'                  |                            |



Zoning

E2-134 Employment



Possession

June 1, 2025

Lease Term Expiry

August 31, 2026



Gross Rent

\$12.24 PSF

Asking Net Rent

\$8.00 PSF

T.M.I (2025)

\$4.24 PSF



Listing Agents

Jonathan Gorenstein\*\*, MBA, SIOR

Partner 905.917.2044 jonathan@lennard.com

### Michael Law\*

Partner 905.917.2045 mlaw@lennard.com

\*Sales Representative \*\*Broker

## **Location Map**



### Zoning - E2-134 Employment Zone



### E2-134 - Employment Zone\*

### Employment Uses include:

Office:

Medical Office

Office

**Business Activities:** 

Broadcasting/Communication Facility

Manufacturing Facility

Science and Technology Facility

Truck Terminal

Warehouse/Distribution

Wholesaling Facility

Waste Processing Station (1)

Waste Transfer Station (1)

Composting Facility (1)

Outdoor Storage / Outdoor Display\*\*

Self-Storage Facility

Contractor Service Shop

Medicinal Product Manufacturing Facility (14)

Medicinal Product Manufacturing Facility - Restricted

Plant-Based Manufacturing Facility

Commercial

Restaurant

Convenience Restaurant

Take-Out Restaurant

Commercial School

Financial Institution

Veterinary Clinic

Animal Care Establishment

Motor Vehicle Re