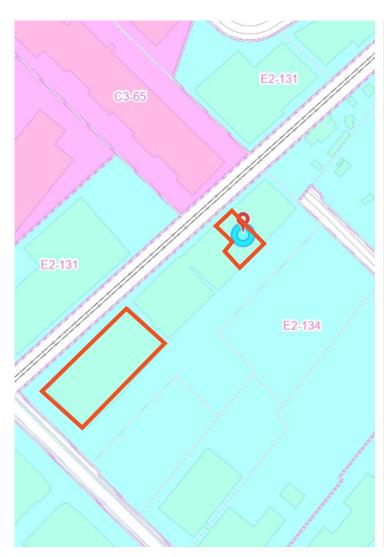

hrooms           | 20%                        | 16%                        |
| Clear Height   | 28'                 | 16'                        | 16'-28'                    |
| Shipping Doors | 4 Truck-level       | 10 Truck-level, 1 Drive-In | 14 Truck-level, 1 Drive-In |
| Bay Size       | 39' x 36'           | 34' x 34'                  |                            |



Zoning

E2-134 Employment



Possession

June 1, 2025

Lease Term Expiry

August 31, 2026



Gross Rent

\$12.24 PSF

Asking Net Rent

\$8.00 PSF

T.M.I (2025)

\$4.24 PSF



Listing Agents

Jonathan Gorenstein\*\*, MBA, SIOR

Partner 905.917.2044 jonathan@lennard.com

### Michael Law\*

Partner 905.917.2045 mlaw@lennard.com

\*Sales Representative \*\*Broker

## **Location Map**



### Zoning - E2-134 Employment Zone



### E2-134 - Employment Zone\*

### Employment Uses include:

Office:

Medical Office

Office

**Business Activities:** 

Broadcasting/Communication Facility

Manufacturing Facility

Science and Technology Facility

Truck Terminal

Warehouse/Distribution

Wholesaling Facility

Waste Processing Station (1)

Waste Transfer Station (1)

Composting Facility (1)

Outdoor Storage / Outdoor Display\*\*

Self-Storage Facility

Contractor Service Shop

Medicinal Product Manufacturing Facility (14)

Medicinal Product Manufacturing Facility - Restricted

Plant-Based Manufacturing Facility

Commercial

Restaurant

Convenience Restaurant

Take-Out Restaurant

Commercial School

Financial Institution

Veterinary Clinic

Animal Care Establishment

Motor Vehicle Repair Facility - Restricted

Motor Vehic