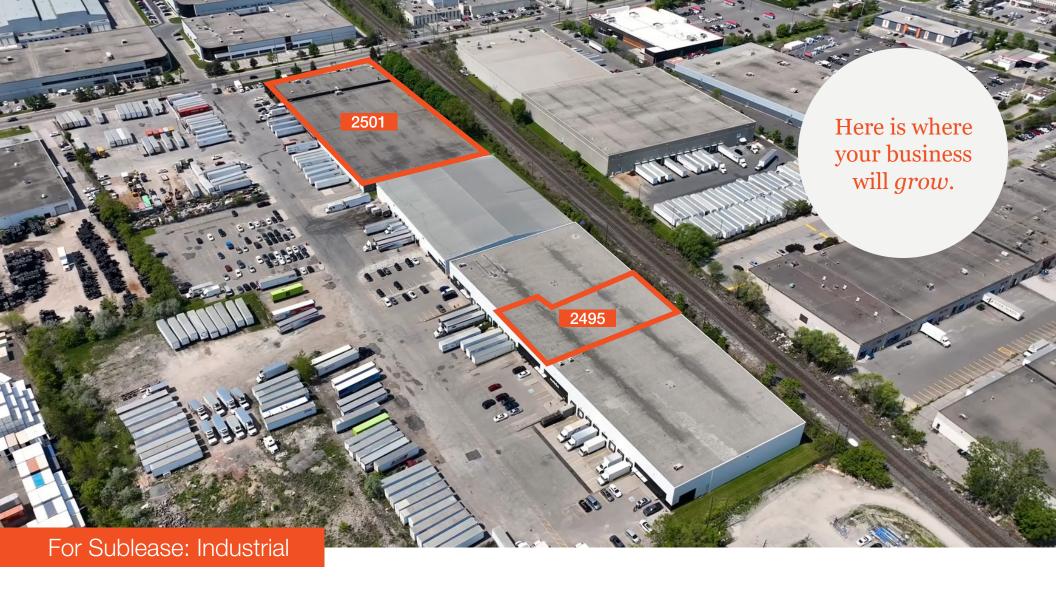

131,189 SF Industrial Sublease Opportunity in Mississauga

|                | 2495 Stanfield Road | 2501 Stanfield Road        | 2495-2501 Stanfield Road   |
|----------------|---------------------|----------------------------|----------------------------|
| Total Area     | 17,265 SF           | 114,124 SF                 | 131,389 SF                 |
| Office Area    | washrooms           | 20%                        | 16%                        |
| Clear Height   | 28'                 | 16'                        | 16'-28'                    |
| Shipping Doors | 4 Truck-level       | 10 Truck-level, 1 Drive-In | 14 Truck-level, 1 Drive-In |
| Bay Size       | 39' x 36'           | 34' x 34'                  |                            |

### Exterior and Aerial Photos