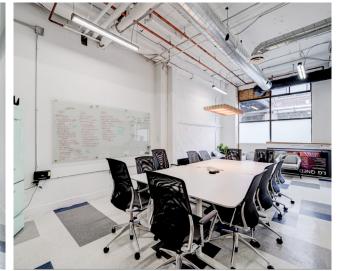

### Highlights

- Spectacular, bright brick & beam space
- Brand new build-out and high-performance HVAC completed in 2020
- Private entrance from street level
- Private ensuite bathroom and kitchen
- High ceilings
- Ample natural light
- Turnkey with furniture
- Parking available
- Landlord open to direct extension deal
- Partial or entire office space available for sublease
- Will consider shared space or other creative arrangements