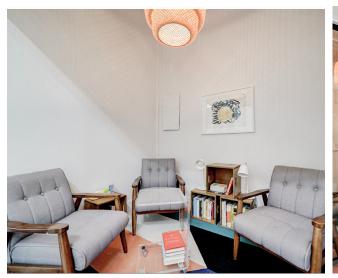

### Highlights

- Spectacular, bright brick & beam space
- Brand new build-out and high-performance HVAC completed in 2020
- Private entrance from street level
- Private ensuite bathroom and kitchen
- High ceilings
- Ample natural light
- Turnkey with furniture
- Parking available
- Landlord open to direct extension deal
- Partial or entire office space available for sublease
- Will consider shared space or other creative arrangements