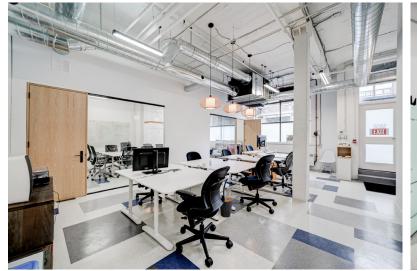

### Highlights

- Spectacular, bright brick & beam space
- Brand new build-out and high-performance HVAC completed in 2020
- Private entrance from street level
- Private ensuite bathroom and kitchen
- High ceilings
- Ample natural light
- Turnkey with furniture
- Parking available
- Landlord open to direct extension deal
- Partial or entire office space available for sublease
- Will consider shared space or other creative arrangements