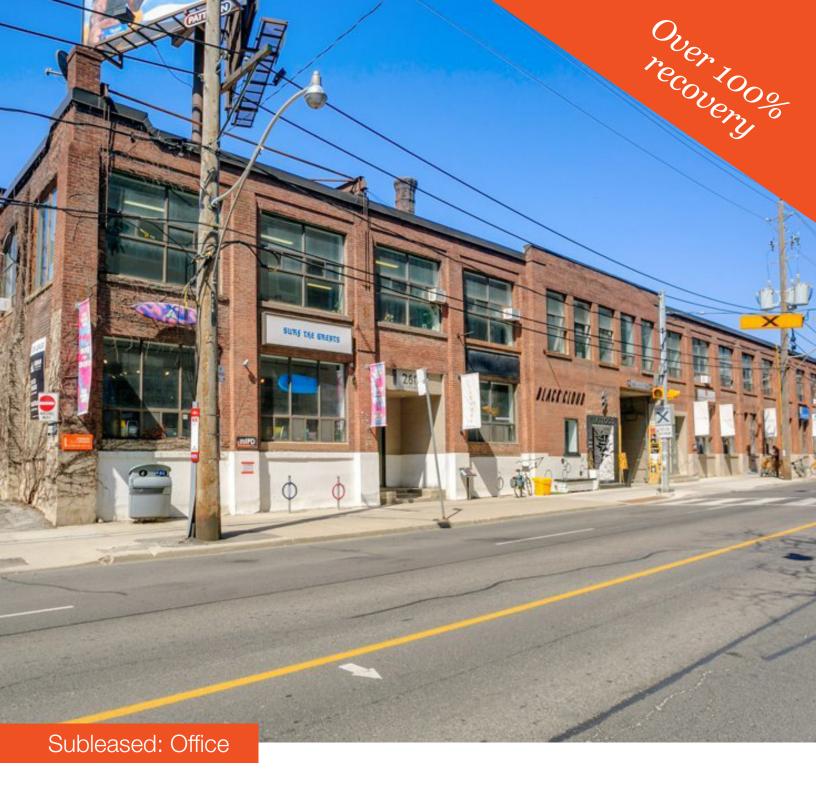

## 250 Carlaw Avenue

Move-In Ready

# 250 Carlaw Avenue

2.299 SF creative office available for sublease in Leslieville.

Suite 104 500 - 2,299 SF

Available Space

Contact Listing Agent

Gross Rent