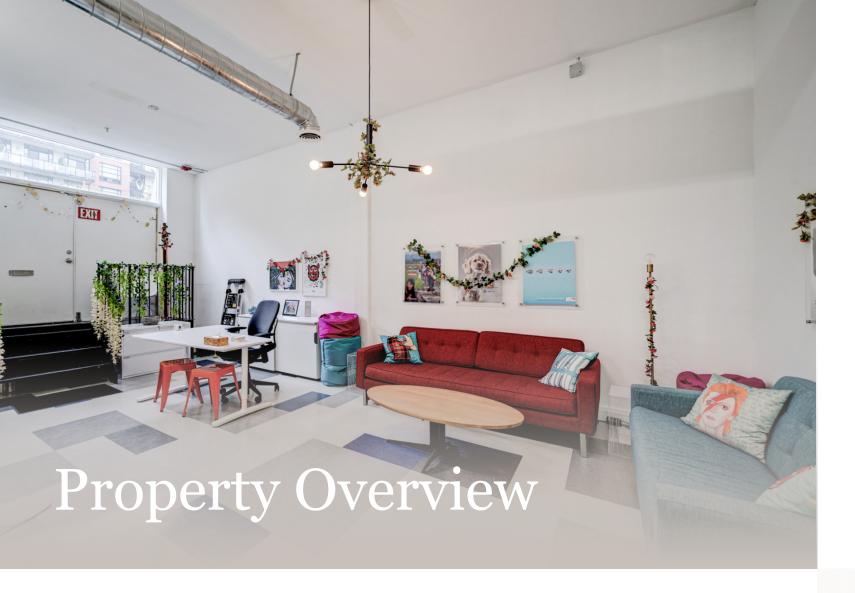

### Highlights

- Spectacular, bright brick & beam space
- Brand new build-out and high-performance HVAC completed in 2020
- Private entrance from street level
- Private ensuite bathroom and kitchen
- High ceilings
- Ample natural light
- Turnkey with furniture
- Parking available
- Landlord open to direct extension deal
- Partial or entire office space available for sublease
- Will consider shared space or other creative arrangements