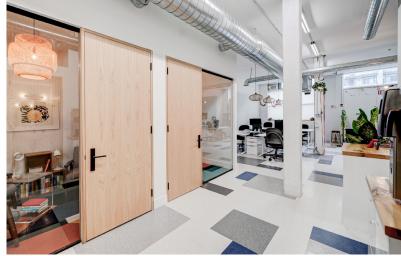

### Highlights

- Spectacular, bright brick & beam space
- Brand new build-out and high-performance HVAC completed in 2020
- Private entrance from street level
- Private ensuite bathroom and kitchen
- High ceilings
- Ample natural light
- Turnkey with furniture
- Parking available
- Landlord open to direct extension deal
- Partial or entire office space available for sublease
- Will consider shared space or other creative arrangements