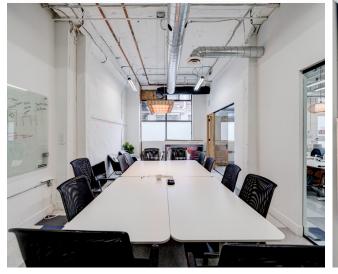

### Highlights

- Spectacular, bright brick & beam space
- Brand new build-out and high-performance HVAC completed in 2020
- Private entrance from street level
- Private ensuite bathroom and kitchen
- High ceilings
- Ample natural light
- Turnkey with furniture
- Parking available
- Landlord open to direct extension deal
- Partial or entire office space available for sublease
- Will consider shared space or other creative arrangements