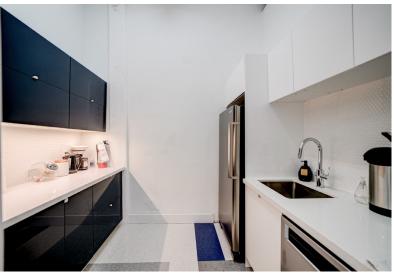

### Highlights

- Spectacular, bright brick & beam space
- Brand new build-out and high-performance HVAC completed in 2020
- Private entrance from street level
- Private ensuite bathroom and kitchen
- High ceilings
- Ample natural light
- Turnkey with furniture
- Parking available
- Landlord open to direct extension deal
- Partial or entire office space available for sublease
- Will consider shared space or other creative arrangements