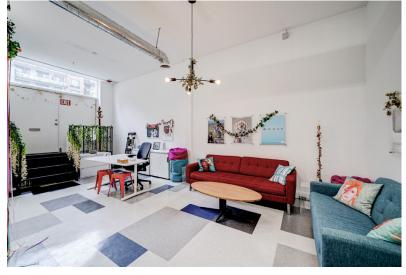

### Highlights

- Spectacular, bright brick & beam space
- Brand new build-out and high-performance HVAC completed in 2020
- Private entrance from street level
- Private ensuite bathroom and kitchen
- High ceilings
- Ample natural light
- Turnkey with furniture
- Parking available
- Landlord open to direct extension deal
- Partial or entire office space available for sublease
- Will consider shared space or other creative arrangements