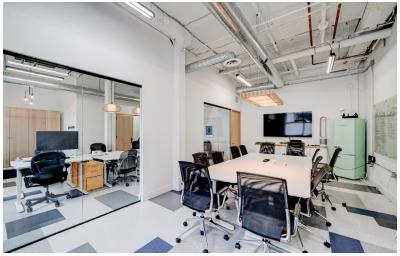

### Highlights

- Spectacular, bright brick & beam space
- Brand new build-out and high-performance HVAC completed in 2020
- Private entrance from street level
- Private ensuite bathroom and kitchen
- High ceilings
- Ample natural light
- Turnkey with furniture
- Parking available
- Landlord open to direct extension deal
- Partial or entire office space available for sublease
- Will consider shared space or other creative arrangements