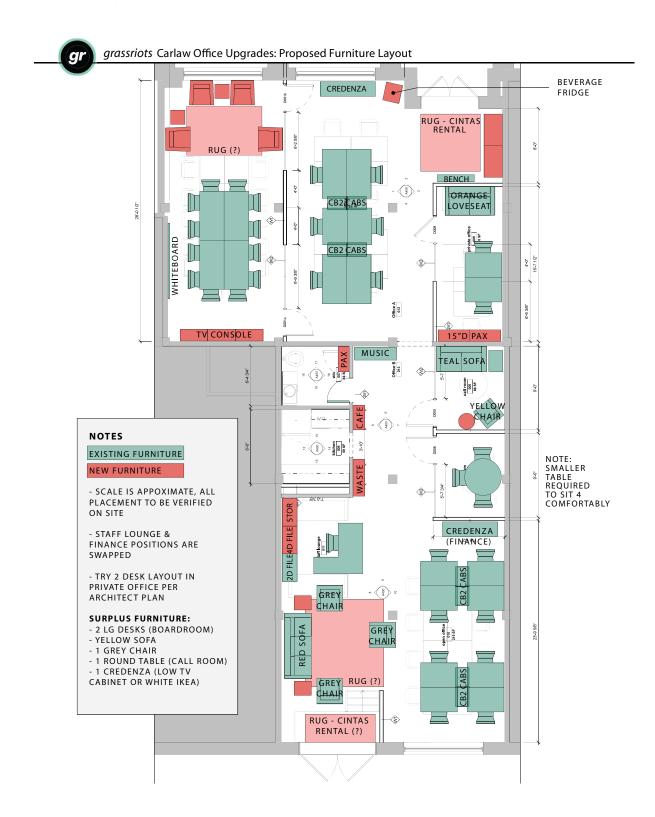

2.299 SF creative office available for sublease in Leslieville.



Suite 104 500 - 2,299 SF

Available Space



Contact Listing Agent

Gross Rent



# Anna Ho Sales Representative 416.915.5270 anna@lennard.com

### Highlights

- Spectacular, bright brick & beam space
- Brand new build-out and high-performance HVAC completed in 2020
- Private entrance from street level
- Private ensuite bathroom and kitchen
- High ceilings
- Ample natural light
- Turnkey with furniture
- Parking available
- Landlord open to direct extension deal
- Partial or entire office space available for sublease
- Will consider shared space or other creative arrangements



Lennard:

#### **Location Overview**

Immediate access to transit, food and entertainment amenities









## Floor Plan

Suites 104 - 2,299 SF







# 250 Carlaw Avenue























A *bright* future for your business is right here.

**Lennard:** 

#### **Lennard:**

Anna Ho, Sales Representative 416.915.5270 anna@lennard.com

200-55 University Avenue, Toronto 416.649.5920 lennard.com