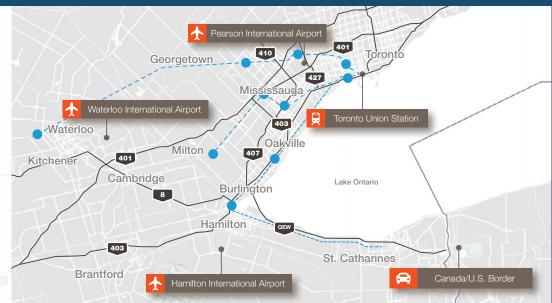

Oakville has a highly skilled and professional workforce with over 81% of the population having post-secondary education. The proximity to Toronto Pearson International Airport offers businesses an exceptional gateway to global markets. Oakville is well positioned to serve as an ideal commercial and industrial hub for a variety of sectors.

#### **COMMUTE TIMES**

| Downtown Oakville             | 8 km   12 Minutes  |
|-------------------------------|--------------------|
| Pearson International Airport | 40 km   25 Minutes |
| Downtown Toronto              | 44 km   32 Minutes |
| Rainbow International Bridge  | 88 km   55 Minutes |