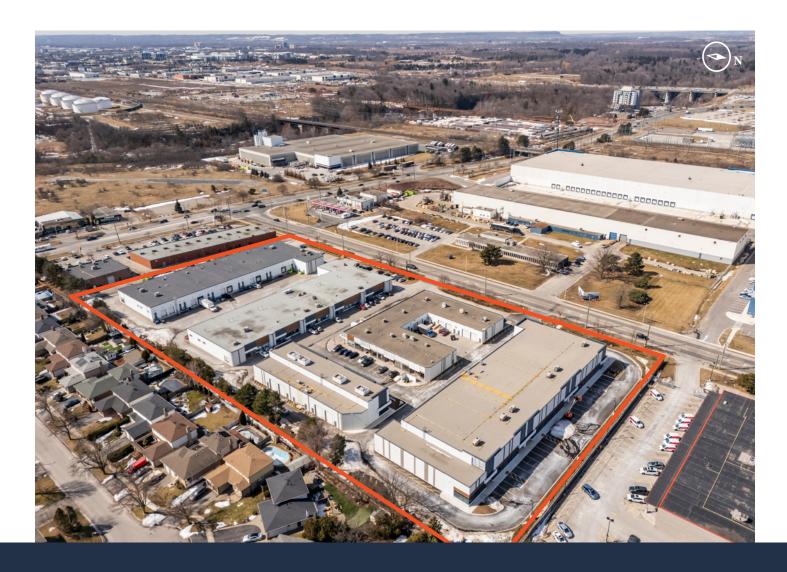

#### **BUSINESS PARK**

2510 & 2520 Speers Road, Oakville

With quick access to public transportation, close proximity to the QEW & Highway 403, and numerous local amenities, these two new state-of-the-art "Class A" multi-tenant industrial buildings, located at Speers & Bronte Roads, are ready for occupancy in Q2 2025.

Set in a prime industrial complex in the Oakville market, the Speers Bronte Business Park is home to five first-class industrial buildings.

These two newly constructed buildings in the complex will boast contemporary office finishes and functional clear heights, designed to meet the highest standards of modern industrial use.