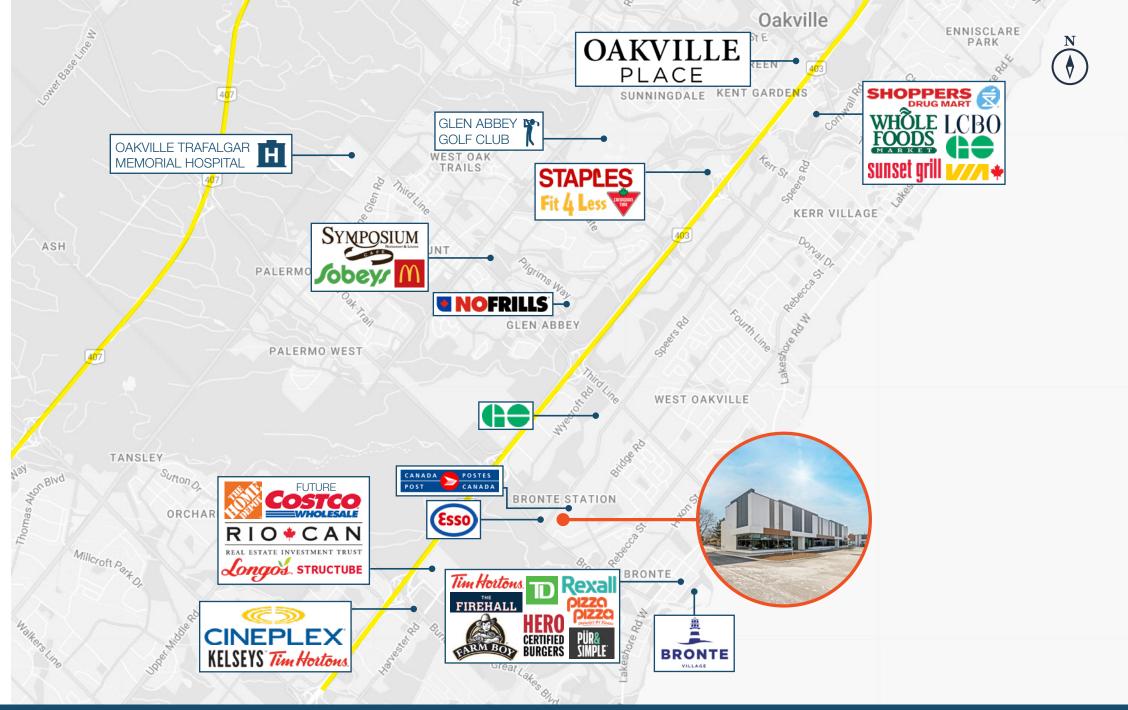

## AN ABUNDANCE OF AMENITIES

Nearby retail centers, restaurants, hotels, and banking services ensure convenience for businesses and their employees.

Oakville continues to see growth in its commercial real estate sector, making it a promising location for long-term investment.

### **NEARBY AMENITIES**

The Speers Bronte Business Park is an ideal location for companies seeking easy access to transportation, logistics hubs, amenities and a skilled workforce.

Strategically positioned in an area that is home to numerous industrial parks, warehouses, and manufacturing facilities, 2510 & 2520 Speers Road is well-served by major highways, including the QEW and Highway 403, providing seamless connectivity for both local and regional distribution. Additionally, nearby retailers, restaurants, and professional services cater to the needs of employees and clients, ensuring a convenient and functional work environment.