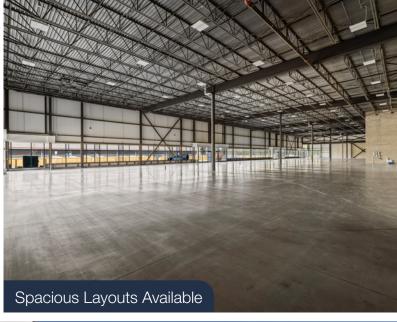

Set in a prime industrial complex in the Oakville market, the Speers Bronte Business Park is home to five first-class industrial buildings.

These two newly constructed buildings in the complex will boast contemporary office finishes and functional clear heights, designed to meet the highest standards of modern industrial use.

### **2510 SPEERS ROAD**

| Total Building Size | 30,809 SF                             |  |
|---------------------|---------------------------------------|--|
| Unit Sizes          | 4,704 SF-30,809 SF                    |  |
| Office Build Out    | Up to 25%                             |  |
| Shipping            | 2 Truck Level, 5 Drive-In (12W x 14H) |  |
| Clear Height        | 18'-27'                               |  |
| Parking Stalls      | 33 Stalls + Shared Adjacent Parking   |  |
| Net Asking Rent     | \$21.00                               |  |
| TMI                 | \$5.72                                |  |
|                     |                                       |  |

### **2520 SPEERS ROAD**

| Total Building Size | 9,304 SF                            |  |
|---------------------|-------------------------------------|--|
| Unit Sizes          | 2,067-9,304 SF                      |  |
| Office Build Out    | Up to 50%                           |  |
| Shipping            | 4 Drive-In (12W x 14H)              |  |
| Clear Height        | 17'-25'                             |  |
| Parking Stalls      | 12 Stalls + Shared Adjacent Parking |  |
| Net Asking Rent     | \$21.00                             |  |
| TMI                 | \$5.72                              |  |
|                     |                                     |  |