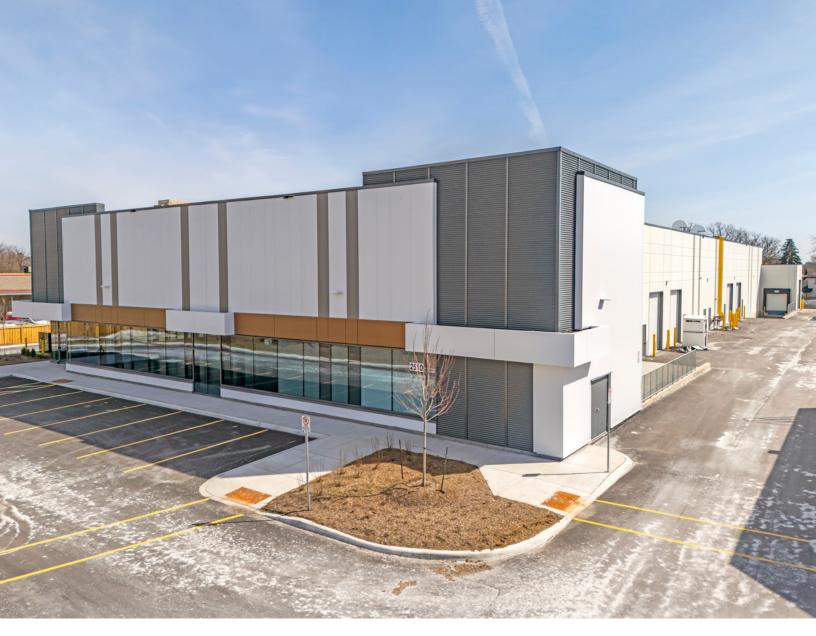

#### **BUSINESS PARK**

2510 & 2520 Speers Road, Oakville

With quick access to public transportation, close proximity to the QEW & Highway 403, and numerous local amenities, these two new state-of-the-art "Class A" multi-tenant industrial buildings, located at Speers & Bronte Roads, are ready for occupancy in Q2 2025.

Set in a prime industrial complex in the Oakville market, the Speers Bronte Business Park is home to five first-class industrial buildings.

These two newly constructed buildings in the complex will boast contemporary office finishes and functional clear heights, designed to meet the highest standards of modern industrial use.