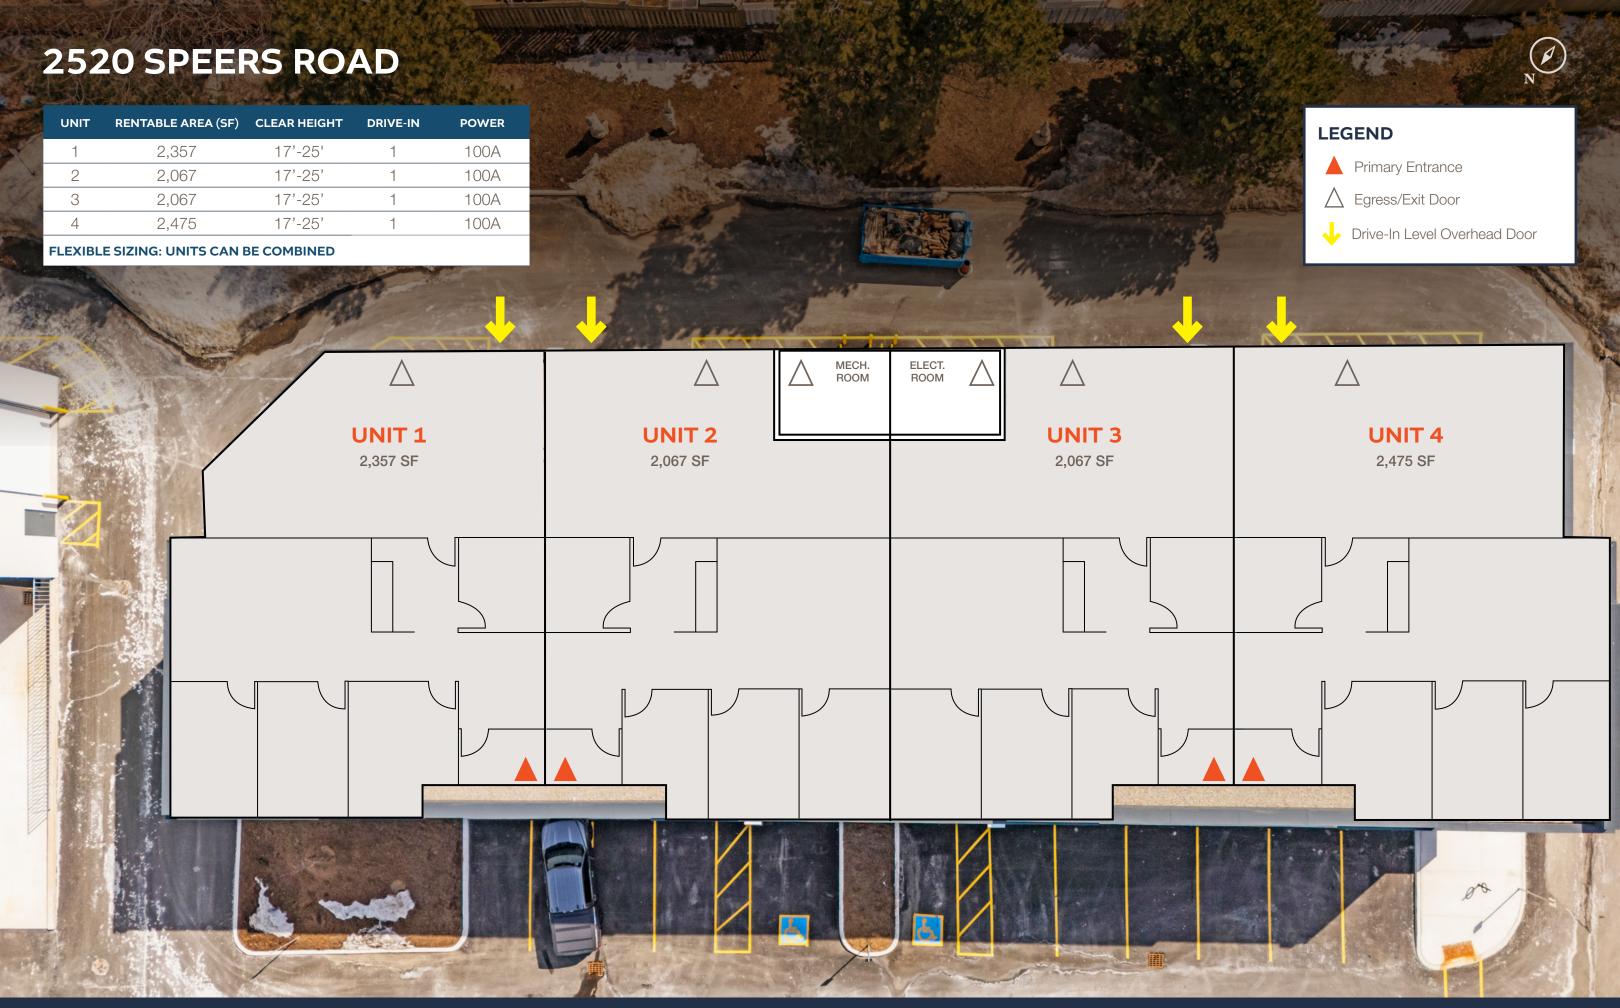

### **2520 SPEERS ROAD**

| Total Building Size | 9,304 SF                            |  |
|---------------------|-------------------------------------|--|
| Unit Sizes          | 2,067-9,304 SF                      |  |
| Office Build Out    | Up to 50%                           |  |
| Shipping            | 4 Drive-In (12W x 14H)              |  |
| Clear Height        | 17'-25'                             |  |
| Parking Stalls      | 12 Stalls + Shared Adjacent Parking |  |
| Net Asking Rent     | \$21.00                             |  |
| TMI                 | \$5.72                              |  |
|                     |                                     |  |