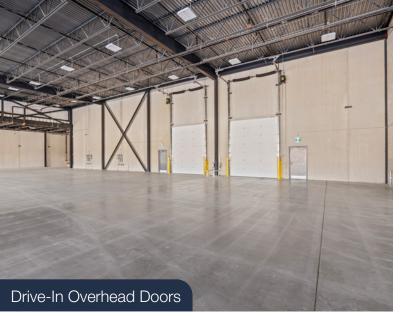

### **2510 SPEERS ROAD**

| Total Building Size | 30,809 SF                             |  |
|---------------------|---------------------------------------|--|
| Unit Sizes          | 4,704 SF-30,809 SF                    |  |
| Office Build Out    | Up to 25%                             |  |
| Shipping            | 2 Truck Level, 5 Drive-In (12W x 14H) |  |
| Clear Height        | 18'-27'                               |  |
| Parking Stalls      | 33 Stalls + Shared Adjacent Parking   |  |
| Net Asking Rent     | \$21.00                               |  |
| TMI                 | \$5.72                                |  |
|                     |                                       |  |

### **2520 SPEERS ROAD**

| Total Building Size | 9,304 SF                            |  |
|---------------------|-------------------------------------|--|
| Unit Sizes          | 2,067-9,304 SF                      |  |
| Office Build Out    | Up to 50%                           |  |
| Shipping            | 4 Drive-In (12W x 14H)              |  |
| Clear Height        | 17'-25'                             |  |
| Parking Stalls      | 12 Stalls + Shared Adjacent Parking |  |
| Net Asking Rent     | \$21.00                             |  |
| TMI                 | \$5.72                              |  |
|                     |                                     |  |