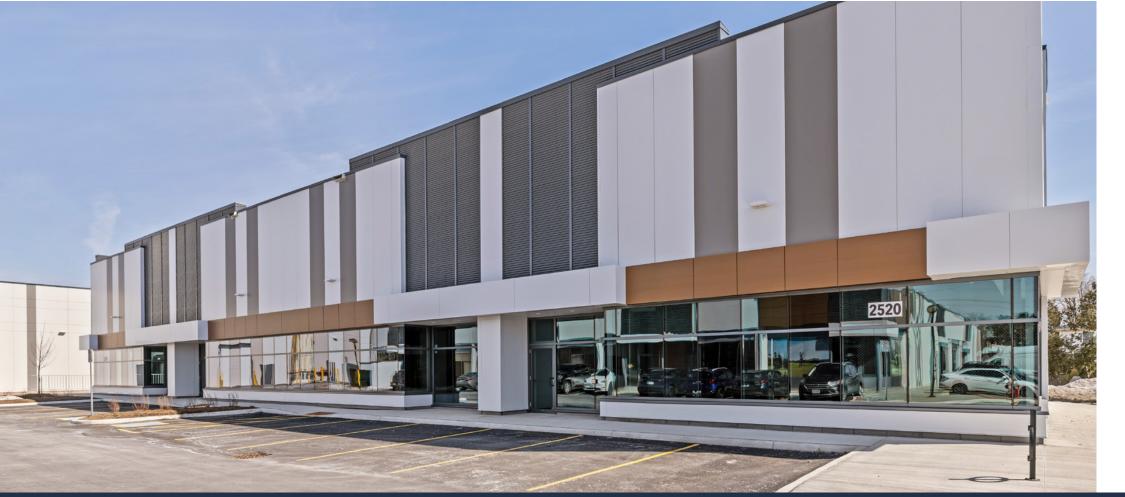

### **2520 SPEERS ROAD**

| Total Building Size | 9,304 SF                            |  |
|---------------------|-------------------------------------|--|
| Unit Sizes          | 2,067-9,304 SF                      |  |
| Office Build Out    | Up to 50%                           |  |
| Shipping            | 4 Drive-In (12W x 14H)              |  |
| Clear Height        | 17'-25'                             |  |
| Parking Stalls      | 12 Stalls + Shared Adjacent Parking |  |
| Net Asking Rent     | \$21.00                             |  |
| TMI                 | \$5.72                              |  |
|                     |                                     |  |