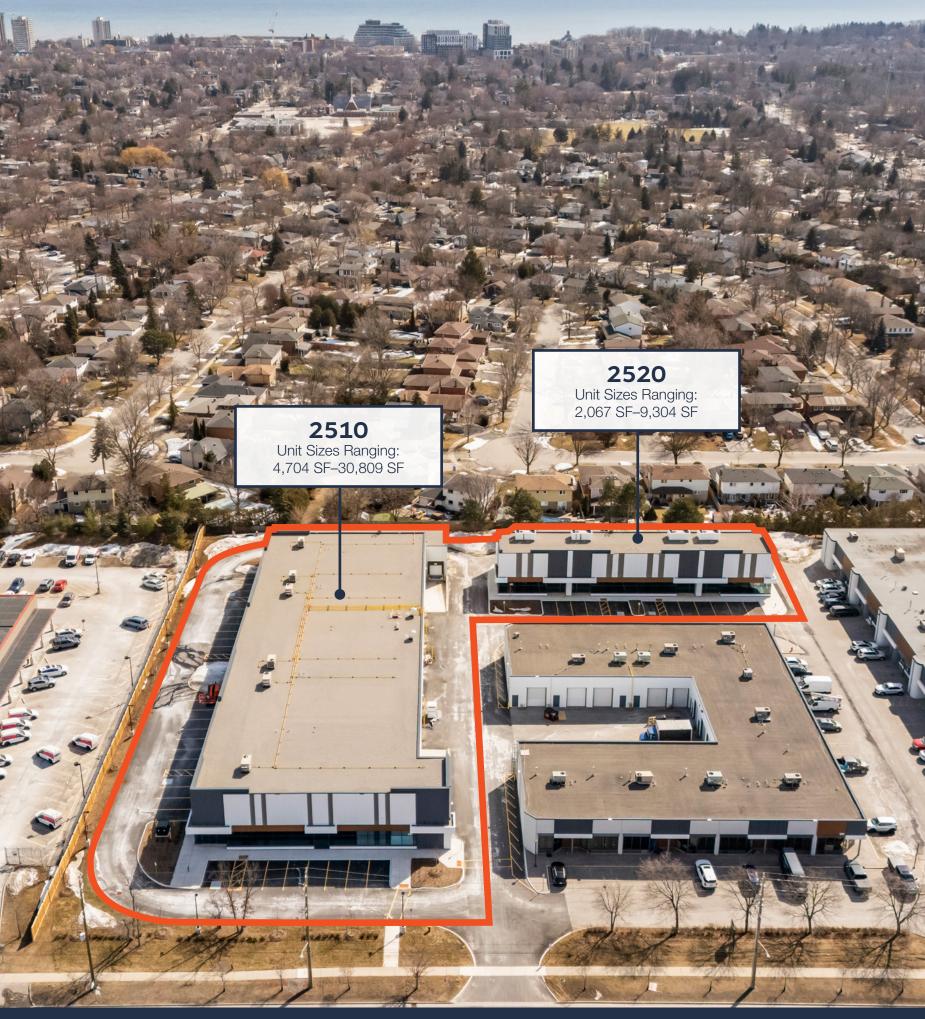

Set in a prime industrial complex in the Oakville market, the Speers Bronte Business Park is home to five first-class industrial buildings.

These two newly constructed buildings in the complex will boast contemporary office finishes and functional clear heights, designed to meet the highest standards of modern industrial use.

Close to Oakville's GO Transit station and quick access to public transit, enabling seamless transportation options for employees and clients.

Unit sizes ranging from 2,067 SF—30,809 SF. Various configurations available.

### **2510 SPEERS ROAD**

| Total Building Size | 30,809 SF                             |  |
|---------------------|---------------------------------------|--|
| Unit Sizes          | 4,704 SF-30,809 SF                    |  |
| Office Build Out    | Up to 25%                             |  |
| Shipping            | 2 Truck Level, 5 Drive-In (12W x 14H) |  |
| Clear Height        | 18'-27'                               |  |
| Parking Stalls      | 33 Stalls + Shared Adjacent Parking   |  |
| Net Asking Rent     | \$21.00                               |  |
| TMI                 | \$5.72                                |  |
|                     |                                       |  |

### **2520 SPEERS ROAD**

| Total Building Size | 9,304 SF                            |  |
|---------------------|-------------------------------------|--|
| Unit Sizes          | 2,067-9,304 SF                      |  |
| Office Build Out    | Up to 50%                           |  |
| Shipping            | 4 Drive-In (12W x 14H)              |  |
| Clear Height        | 17'-25'                             |  |
| Parking Stalls      | 12 Stalls + Shared Adjacent Parking |  |
| Net Asking Rent     | \$21.00                             |  |
| TMI                 | \$5.72                              |  |
|                     |                                     |  |