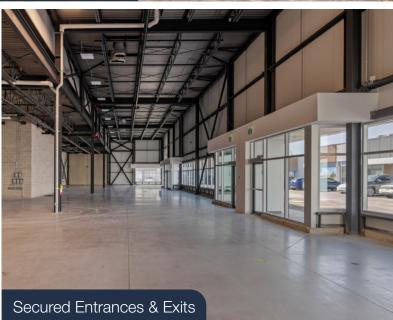

Set in a prime industrial complex in the Oakville market, the Speers Bronte Business Park is home to five first-class industrial buildings.

These two newly constructed buildings in the complex will boast contemporary office finishes and functional clear heights, designed to meet the highest standards of modern industrial use.