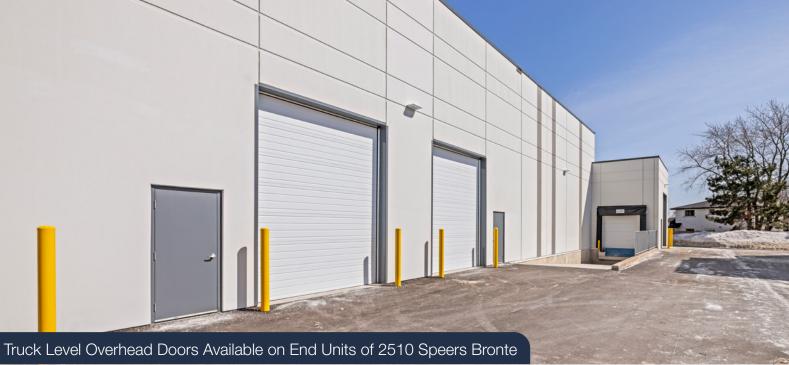

### **2510 SPEERS ROAD**

| Total Building Size | 30,809 SF                             |  |
|---------------------|---------------------------------------|--|
| Unit Sizes          | 4,704 SF-30,809 SF                    |  |
| Office Build Out    | Up to 25%                             |  |
| Shipping            | 2 Truck Level, 5 Drive-In (12W x 14H) |  |
| Clear Height        | 18'-27'                               |  |
| Parking Stalls      | 33 Stalls + Shared Adjacent Parking   |  |
| Net Asking Rent     | \$21.00                               |  |
| TMI                 | \$5.72                                |  |
|                     |                                       |  |

### **2520 SPEERS ROAD**

| Total Building Size | 9,304 SF                            |  |
|---------------------|-------------------------------------|--|
| Unit Sizes          | 2,067-9,304 SF                      |  |
| Office Build Out    | Up to 50%                           |  |
| Shipping            | 4 Drive-In (12W x 14H)              |  |
| Clear Height        | 17'-25'                             |  |
| Parking Stalls      | 12 Stalls + Shared Adjacent Parking |  |
| Net Asking Rent     | \$21.00                             |  |
| TMI                 | \$5.72                              |  |
|                     |                                     |  |