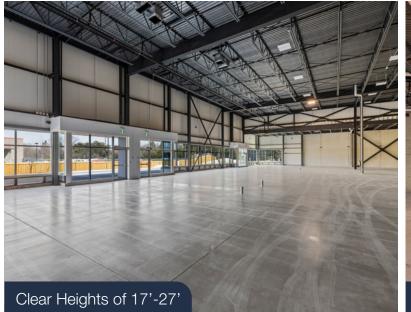

### **2510 SPEERS ROAD**

| Total Building Size | 30,809 SF                             |  |
|---------------------|---------------------------------------|--|
| Unit Sizes          | 4,704 SF-30,809 SF                    |  |
| Office Build Out    | Up to 25%                             |  |
| Shipping            | 2 Truck Level, 5 Drive-In (12W x 14H) |  |
| Clear Height        | 18'-27'                               |  |
| Parking Stalls      | 33 Stalls + Shared Adjacent Parking   |  |
| Net Asking Rent     | \$21.00                               |  |
| TMI                 | \$5.72                                |  |
|                     |                                       |  |

### **2520 SPEERS ROAD**

| Total Building Size | 9,304 SF                            |  |
|---------------------|-------------------------------------|--|
| Unit Sizes          | 2,067-9,304 SF                      |  |
| Office Build Out    | Up to 50%                           |  |
| Shipping            | 4 Drive-In (12W x 14H)              |  |
| Clear Height        | 17'-25'                             |  |
| Parking Stalls      | 12 Stalls + Shared Adjacent Parking |  |
| Net Asking Rent     | \$21.00                             |  |
| TMI                 | \$5.72                              |  |
|                     |                                     |  |