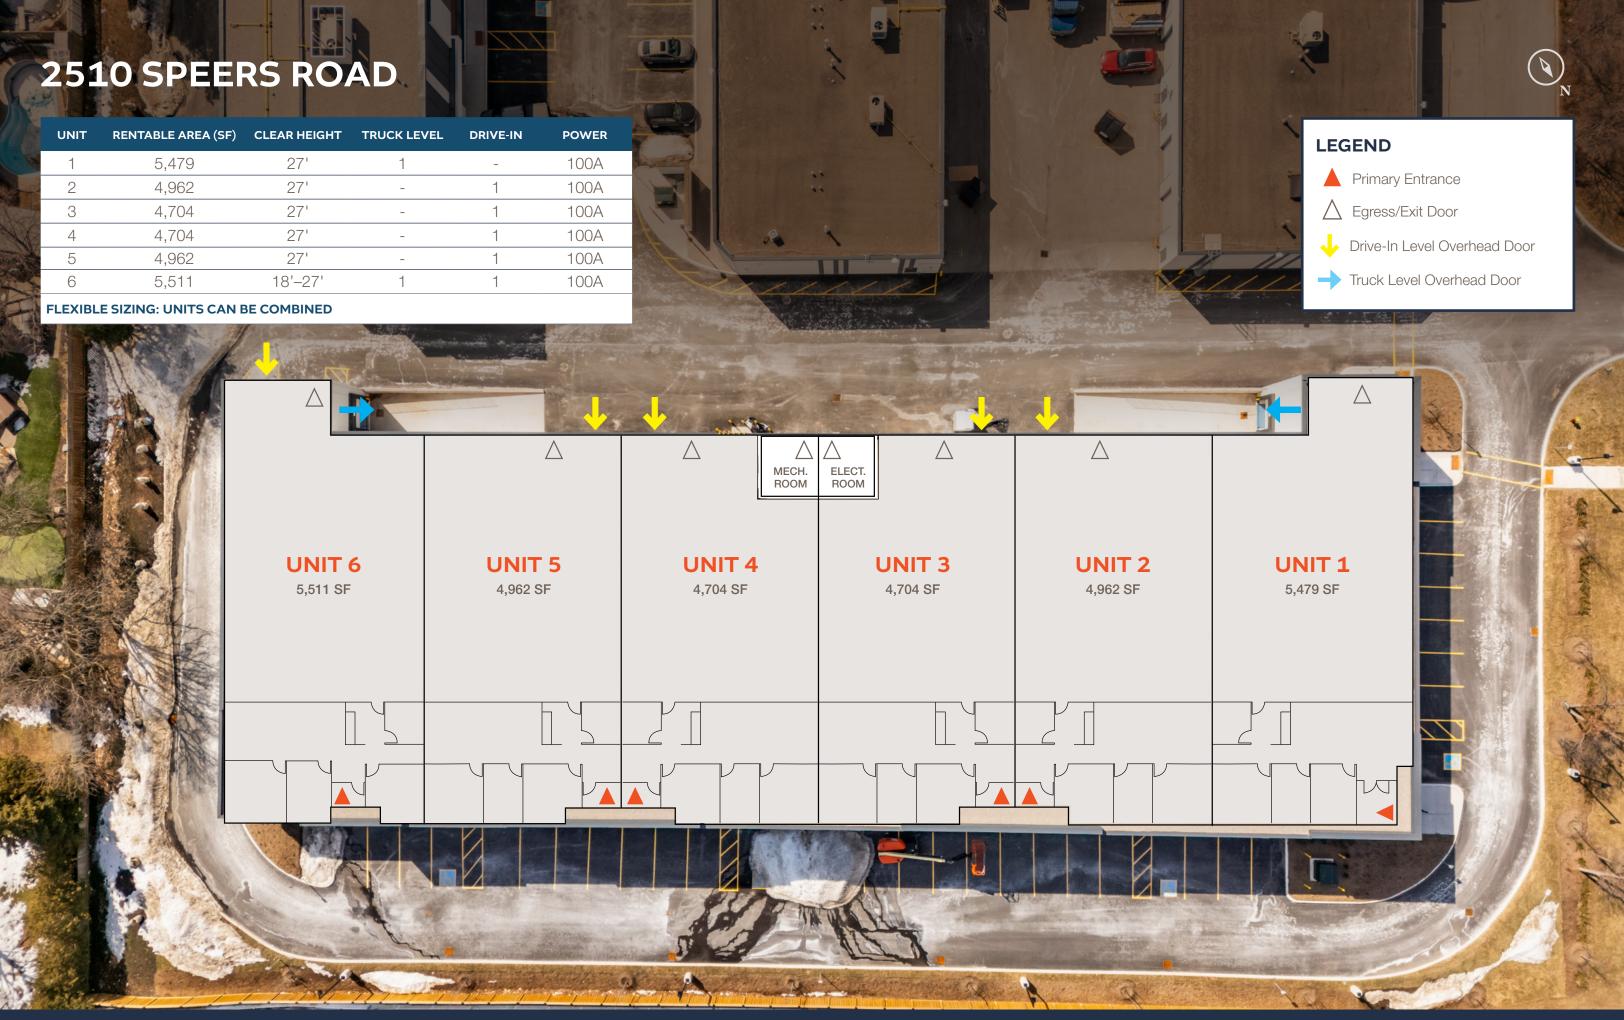

### **2510 SPEERS ROAD**

| Total Building Size | 30,809 SF                             |  |
|---------------------|---------------------------------------|--|
| Unit Sizes          | 4,704 SF-30,809 SF                    |  |
| Office Build Out    | Up to 25%                             |  |
| Shipping            | 2 Truck Level, 5 Drive-In (12W x 14H) |  |
| Clear Height        | 18'-27'                               |  |
| Parking Stalls      | 33 Stalls + Shared Adjacent Parking   |  |
| Net Asking Rent     | \$21.00                               |  |
| TMI                 | \$5.72                                |  |
|                     |                                       |  |