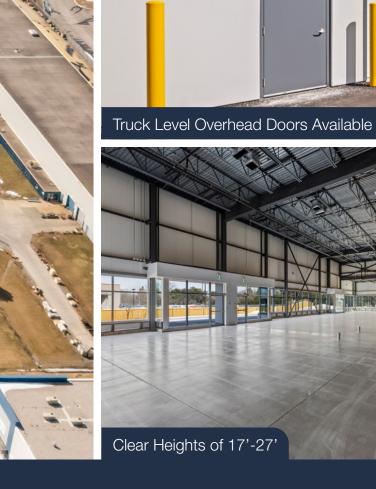

### **2510 SPEERS ROAD**

| Total Building Size | 30,809 SF                             |  |
|---------------------|---------------------------------------|--|
| Unit Sizes          | 4,704 SF-30,809 SF                    |  |
| Office Build Out    | Up to 25%                             |  |
| Shipping            | 2 Truck Level, 5 Drive-In (12W x 14H) |  |
| Clear Height        | 18'-27'                               |  |
| Parking Stalls      | 33 Stalls + Shared Adjacent Parking   |  |
| Net Asking Rent     | \$21.00                               |  |
| TMI                 | \$5.72                                |  |
|                     |                                       |  |

### **2520 SPEERS ROAD**

| Total Building Size | 9,304 SF                            |  |
|---------------------|-------------------------------------|--|
| Unit Sizes          | 2,067-9,304 SF                      |  |
| Office Build Out    | Up to 50%                           |  |
| Shipping            | 4 Drive-In (12W x 14H)              |  |
| Clear Height        | 17'-25'                             |  |
| Parking Stalls      | 12 Stalls + Shared Adjacent Parking |  |
| Net Asking Rent     | \$21.00                             |  |
| TMI                 | \$5.72                              |  |
|                     |                                     |  |