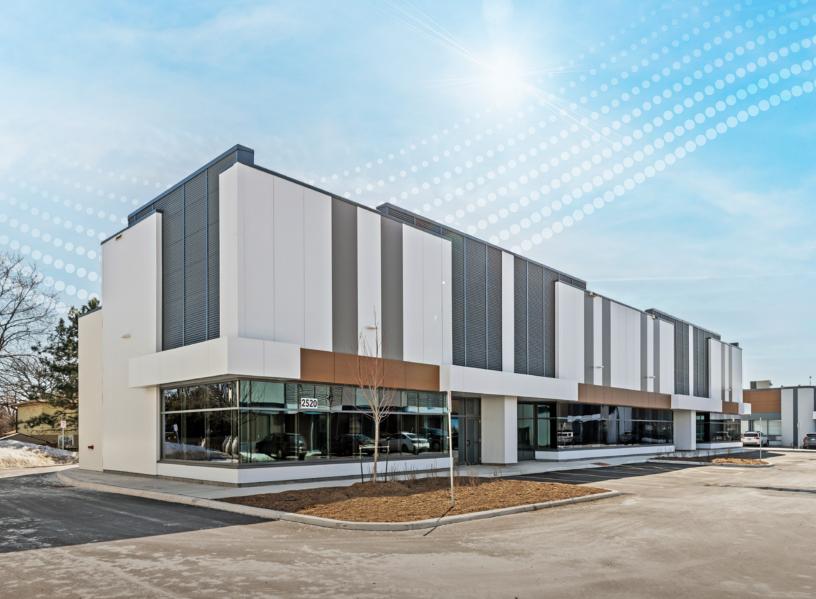

# SPEERS BRONTE

**BUSINESS PARK** 

2510 & 2520 Speers Road, Oakville

New Class A Multi-Tenant Industrial Units For Lease

Lennard:

#### **BUSINESS PARK**

2510 & 2520 Speers Road, Oakville

With quick access to public transportation, close proximity to the QEW & Highway 403, and numerous local amenities, these two new state-of-the-art "Class A" multi-tenant industrial buildings, located at Speers & Bronte Roads, are ready for occupancy in Q2 2025.