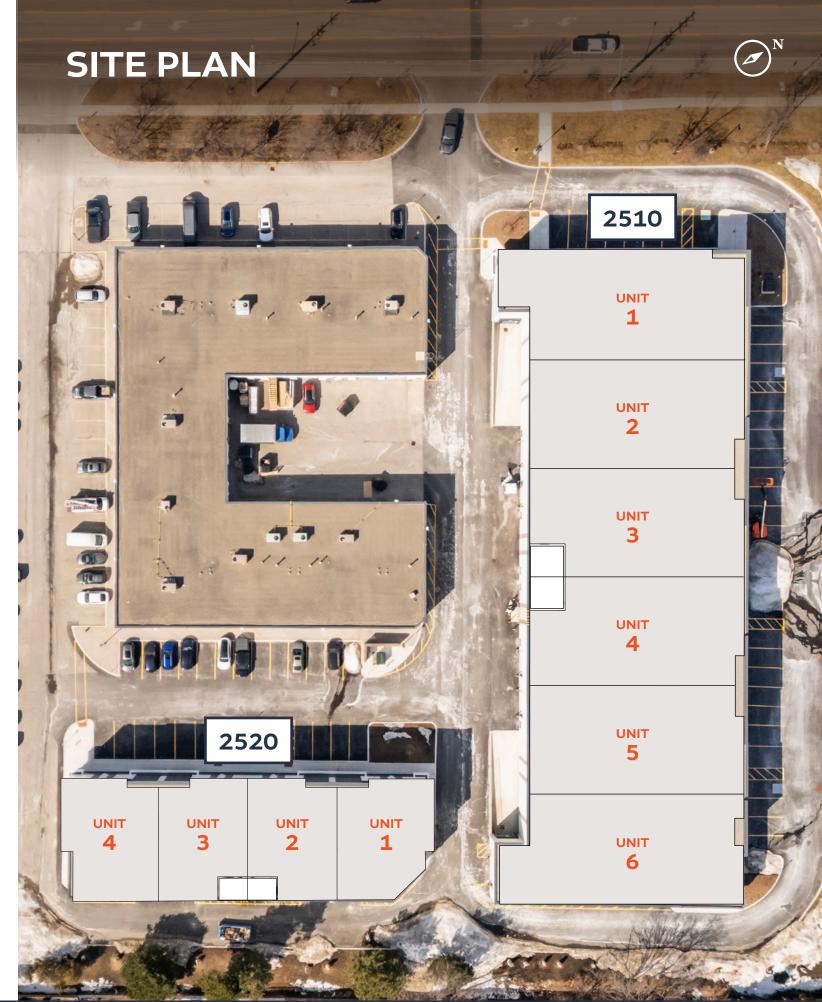

### **2510 SPEERS ROAD**

| Total Building Size | 30,809 SF                             |  |
|---------------------|---------------------------------------|--|
| Unit Sizes          | 4,704 SF-30,809 SF                    |  |
| Office Build Out    | Up to 25%                             |  |
| Shipping            | 2 Truck Level, 5 Drive-In (12W x 14H) |  |
| Clear Height        | 18'-27'                               |  |
| Parking Stalls      | 33 Stalls + Shared Adjacent Parking   |  |
| Net Asking Rent     | \$21.00                               |  |
| TMI                 | \$5.72                                |  |
|                     |                                       |  |

### **2520 SPEERS ROAD**

| Total Building Size | 9,304 SF                            |  |
|---------------------|-------------------------------------|--|
| Unit Sizes          | 2,067-9,304 SF                      |  |
| Office Build Out    | Up to 50%                           |  |
| Shipping            | 4 Drive-In (12W x 14H)              |  |
| Clear Height        | 17'-25'                             |  |
| Parking Stalls      | 12 Stalls + Shared Adjacent Parking |  |
| Net Asking Rent     | \$21.00                             |  |
| TMI                 | \$5.72                              |  |
|                     |                                     |  |