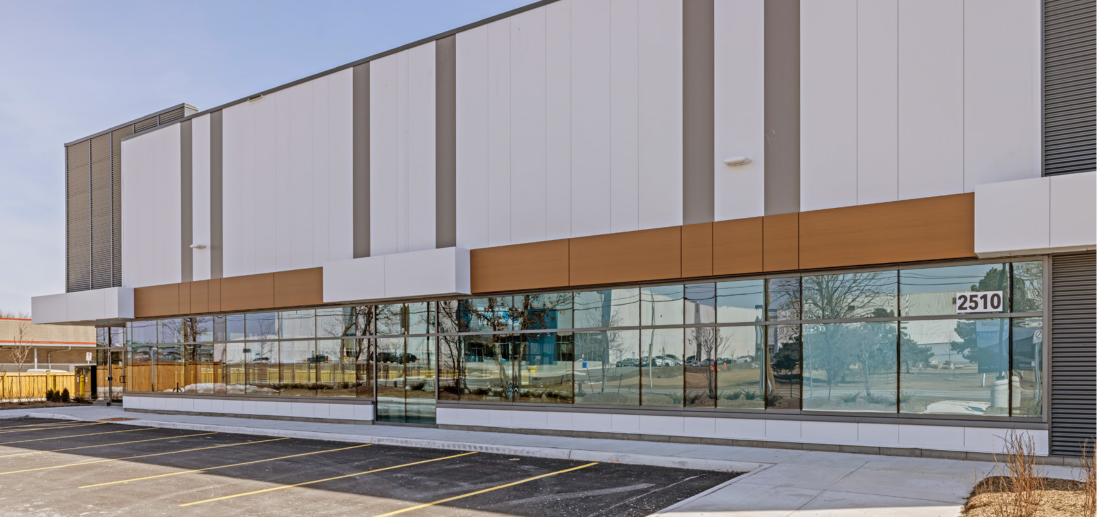

### **2510 SPEERS ROAD**

| Total Building Size | 30,809 SF                             |  |
|---------------------|---------------------------------------|--|
| Unit Sizes          | 4,704 SF-30,809 SF                    |  |
| Office Build Out    | Up to 25%                             |  |
| Shipping            | 2 Truck Level, 5 Drive-In (12W x 14H) |  |
| Clear Height        | 18'-27'                               |  |
| Parking Stalls      | 33 Stalls + Shared Adjacent Parking   |  |
| Net Asking Rent     | \$21.00                               |  |
| TMI                 | \$5.72                                |  |
|                     |                                       |  |