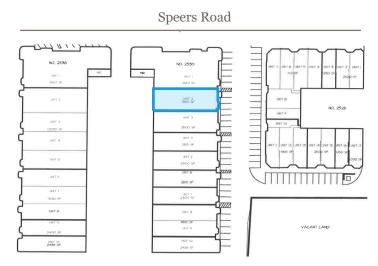

ce President

mariano@lennard.com



## **Lennard:**

602-350 Burnhamthorpe Road W, Mississauga 905.625.5020 • lennard.com

#### \*Sales Representative

Statements and information contained are based on the information furnished by principals and sources which we deem reliable but for which we can assume no responsibility. Lennard Commercial Realty, Brokerage 2022.

## 2530 Speers Road - Unit 2



Available Space

Unit 2: 3,815 SF



Availability

January 1, 2025



Net Rent

\$18.00 PSF

TMI

\$6.60 PSF (2024)

#### **Property Highlights**

- Extensive Exterior Renovations
- Zoned E1
- Approximately 1,000 SF Office
- Approximately 2,815 SF Warehouse
- 18' Clear height
- 1 Truck level door

#### Suitable For

- Light manufacturing
- Warehousing

#### Мар

# BRONTE STATION

#### Site Plan





\*Sales Representative \*\*Broker

# 2530 Speers Road - Unit 2

## Floor Plan





rstephens@lennard.com