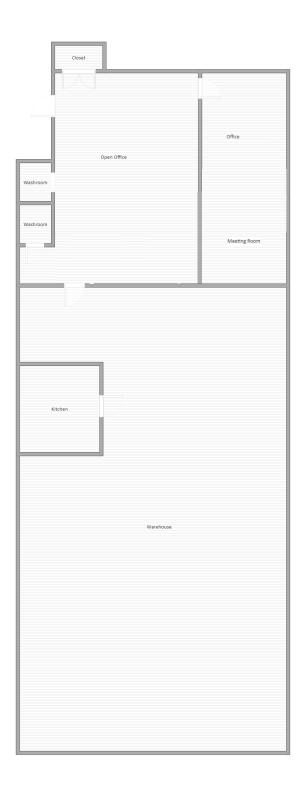

## Floor Plan

rstephens@lennard.com

#### **Property Highlights**

- Extensive Exterior Renovations
- Zoned E1
- Approximately 1,000 SF Office
- Approximately 2,815 SF Warehouse
- 18' Clear height
- 1 Truck level door