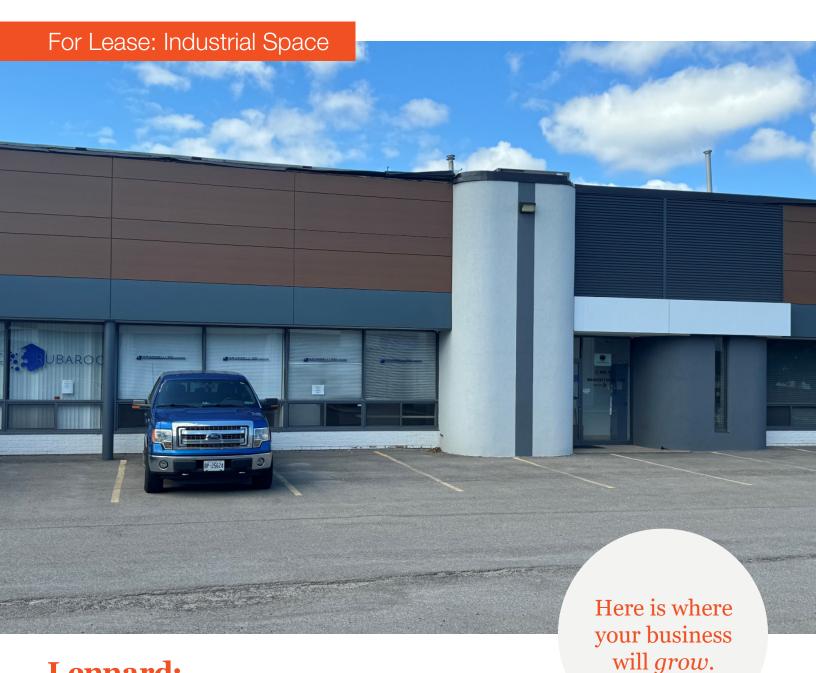

# 2530 Speers Road - Unit 2

## Quality Industrial Project

Reid Stephens\*, Vice President 905.247.9220 rstephens@lennard.com

905.917.2053

Mariano Covello\*\*, Vice President

mariano@lennard.com

#### **Property Highlights**

- Extensive Exterior Renovations
- Zoned E1
- Approximately 1,000 SF Office
- Approximately 2,815 SF Warehouse
- 18' Clear height
- 1 Truck level door