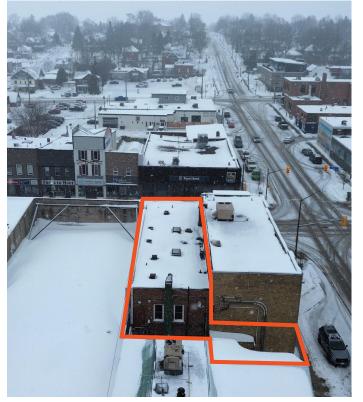

obrewery
- Mobile Fast Food Facility
- Parking Area
- Personal Service Establishment
- Pharmacist
- Place of Assembly
- Place of Worship
- Private Club
- Professional Office
- Public Use
- Retail Store
- Retirement Home
- Senior Citizens' Home
- Service Shop
- Taxi Stand



#### Location Overview

#### Midland, Ontario

Midland, Ontario, is a picturesque town located in the heart of Ontario's Georgian Bay region. Known for its natural beauty and historical significance, Midland is situated about 90 minutes north of Toronto and is part of the larger Simcoe County. The town is a popular destination for tourists, particularly in the summer months, due to its proximity to waterfront attractions, outdoor activities, and historical landmarks.









# **Amenity Map**



# Exterior Photos









8 •  $\frac{1}{2}$ 

# Interior Photos









#### Lennard:

Cole Braithwaite, CCIM\*
Vice President, Investment Sales
D. 905.917.2051
C. 416.567.0410
cole@lennard.com

Lennard Commercial Realty, Brokerage 201-60 Columbia Way Markham ON L3R 0C9 905.752.2220 lennard.com

\*Sales Representative

Statements and information contained are based on the information furnished by principals and sources which we deem reliable but for which we can assume no responsibility. Lennard Commercial Realty, Brokerage.