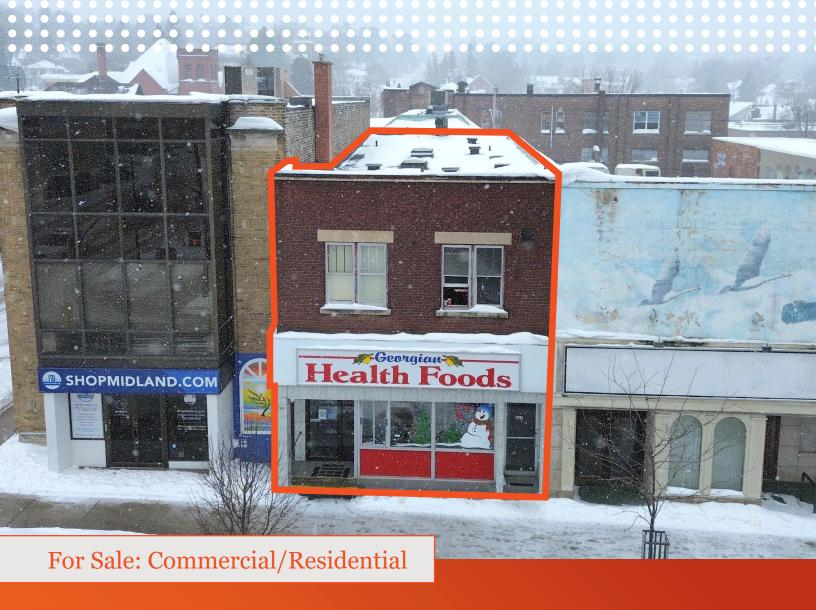

# 268 King Street Midland, ON ——

Two-Storey Commercial/Residential Building located in Midland, ON

Lennard:

The offering represents an opportunity to acquire a two-storey commercial/residential building located in the busy downtown of Midland. The property includes one quality commercial tenant on the ground floor and two large 2-bedroom units on the second floor. The zoning allows for many permitted uses. The opportunity provides prospective investors a chance to acquire a well-located service-oriented property with rental income upside and local market growth.