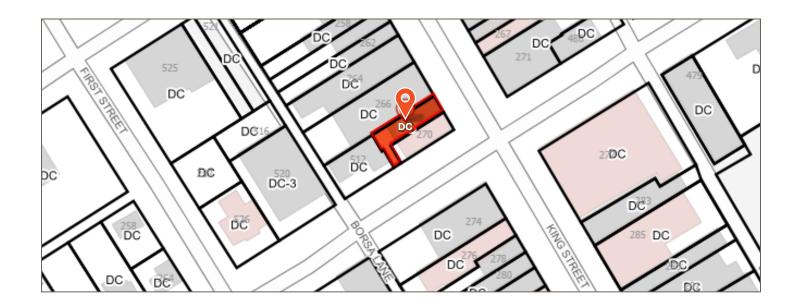

| Property Details |                                      |
|------------------|--------------------------------------|
| Address:         | 268 King Street, Midland, ON L4R 3M3 |
| Lot Size:        | 0.058 acres                          |
| Building Size:   | 3,200 SF                             |
| Official Plan    | Downtown                             |
| PIN Number       | 584650122                            |
| Zoning:          | DC - Downtown Core Commercial        |
| Asking Price:    | \$949,900                            |

## Zoning

**Property Highlights** 

Well Located Asset on Busy Downtown Midland

Fully occupied stabilized asset with rental upside

Open Zoning & Many Permitted Uses

**Dedicated Parking Spaces** 