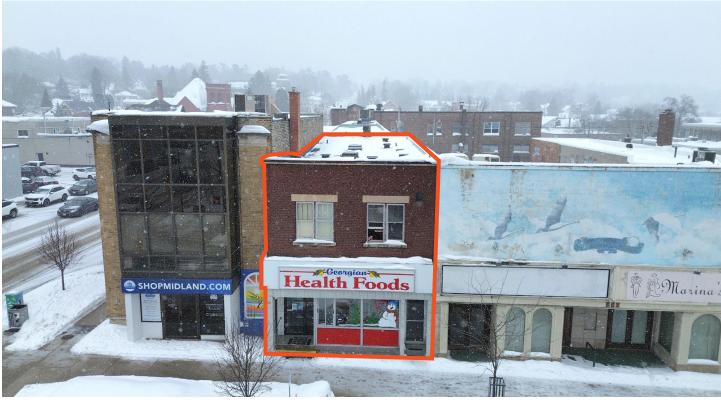

# 268 King Street Midland, ON ——

Two-Storey Commercial/Residential Building located in Midland, ON

Lennard:

The offering represents an opportunity to acquire a two-storey commercial/residential building located in the busy downtown of Midland. The property includes one quality commercial tenant on the ground floor and two large 2-bedroom units on the second floor. The zoning allows for many permitted uses. The opportunity provides prospective investors a chance to acquire a well-located service-oriented property with rental income upside and local market growth.

| Property Details |                                      |
|------------------|--------------------------------------|
| Address:         | 268 King Street, Midland, ON L4R 3M3 |
| Lot Size:        | 0.058 acres                          |
| Building Size:   | 3,200 SF                             |
| Official Plan    | Downtown                             |
| PIN Number       | 584650122                            |
| Zoning:          | DC - Downtown Core Commercial        |
| Asking Price:    | \$949,900                            |