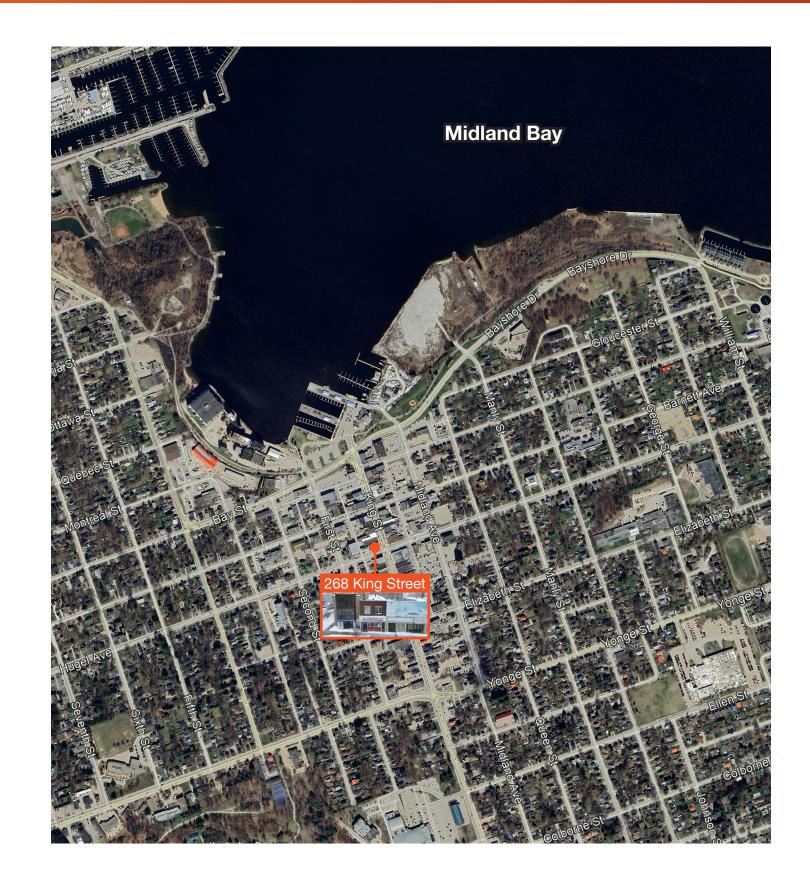

ical Laboratory

- Medical Practitioner
- Microbrewery
- Mobile Fast Food Facility
- Parking Area
- Personal Service Establishment
- Pharmacist
- Place of Assembly
- Place of Worship
- Private Club
- Professional Office
- Public Use
- Retail Store
- Retirement Home
- Senior Citizens' Home
- Service Shop
- Taxi Stand



#### Location Overview

#### Midland, Ontario

Midland, Ontario, is a picturesque town located in the heart of Ontario's Georgian Bay region. Known for its natural beauty and historical significance, Midland is situated about 90 minutes north of Toronto and is part of the larger Simcoe County. The town is a popular destination for tourists, particularly in the summer months, due to its proximity to waterfront attractions, outdoor activities, and historical landmarks.









# **Amenity Map**



# Exterior Photos









8 •  $\frac{1}{2}$ 

# Interior Photos









#### Lennard:

Cole Braithwaite, CCIM\*
Vice President, Investment Sales
D. 905.917.2051
C. 416.567.0410
cole@lennard.com

Lennard Commercial Realty, Brokerage 201-60 Columbia Way Markham ON L3R 0C9 905.752.2220 lennard.com

\*Sales Representative

Statements and information contained are based on the information furnished by principals and sources which we deem reliable but for which we can assume no responsibility. Lennard Commercial Realty, Brokerage.