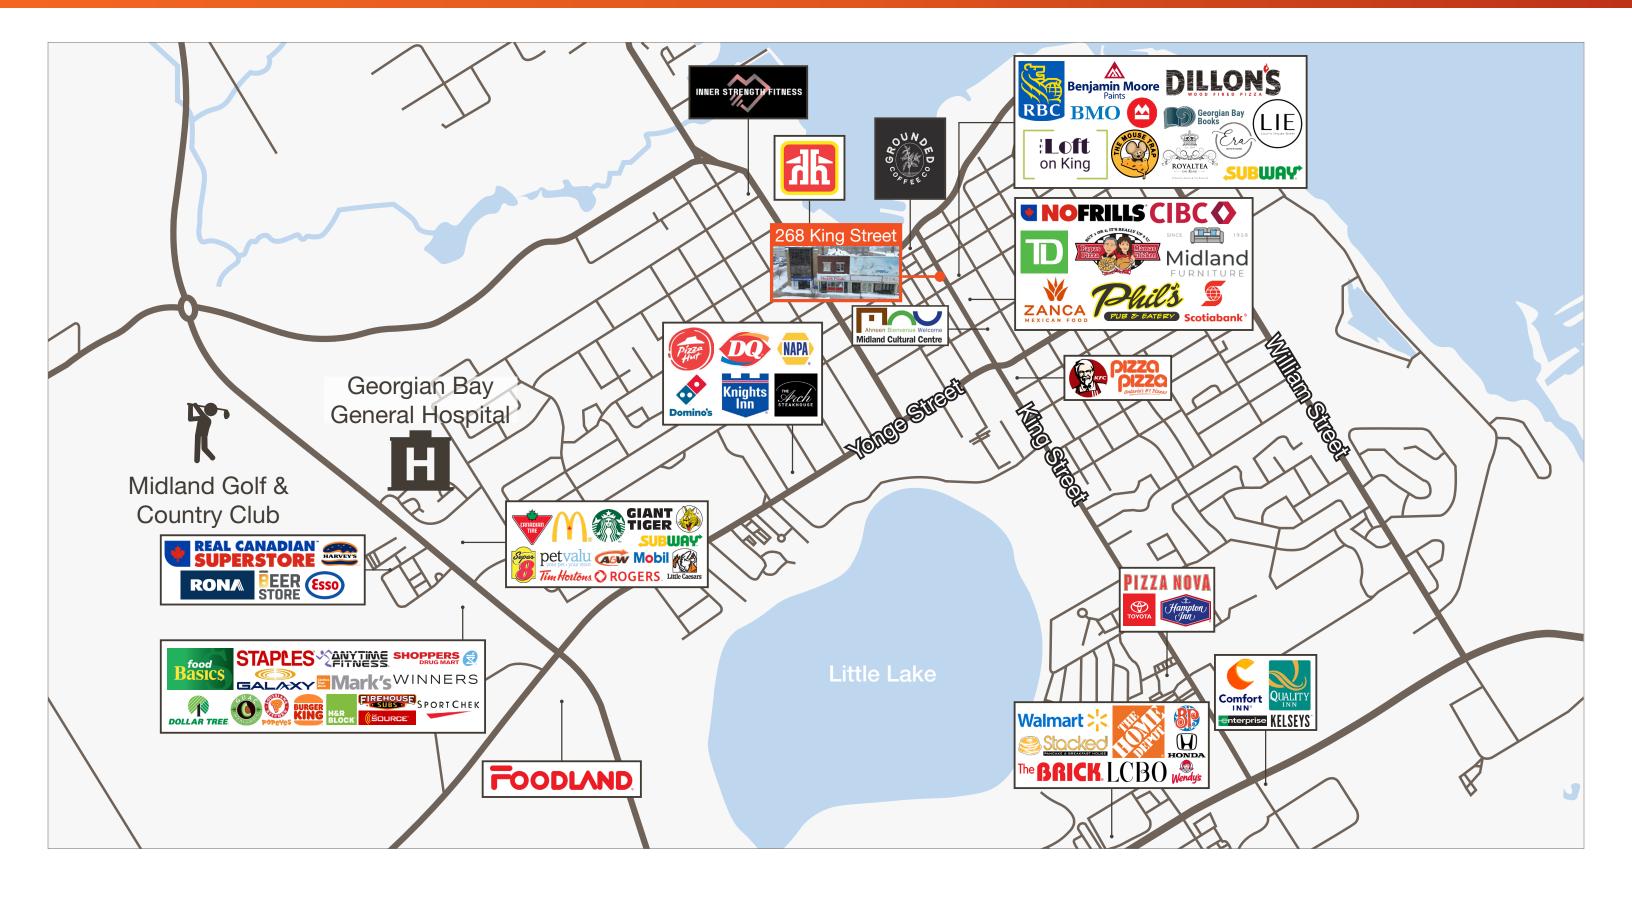

dical Practitioner
- Microbrewery
- Mobile Fast Food Facility
- Parking Area
- Personal Service Establishment
- Pharmacist
- Place of Assembly
- Place of Worship
- Private Club
- Professional Office
- Public Use
- Retail Store
- Retirement Home
- Senior Citizens' Home
- Service Shop
- Taxi Stand



#### Location Overview

#### Midland, Ontario

Midland, Ontario, is a picturesque town located in the heart of Ontario's Georgian Bay region. Known for its natural beauty and historical significance, Midland is situated about 90 minutes north of Toronto and is part of the larger Simcoe County. The town is a popular destination for tourists, particularly in the summer months, due to its proximity to waterfront attractions, outdoor activities, and historical landmarks.









# **Amenity Map**



# Exterior Photos









8 •  $\frac{1}{2}$ 

# Interior Photos









#### Lennard:

Cole Braithwaite, CCIM\*
Vice President, Investment Sales
D. 905.917.2051
C. 416.567.0410
cole@lennard.com

Lennard Commercial Realty, Brokerage 201-60 Columbia Way Markham ON L3R 0C9 905.752.2220 lennard.com

\*Sales Representative

Statements and information contained are based on the information furnished by principals and sources which we deem reliable but for which we can assume no responsibility. Lennard Commercial Realty, Brokerage.