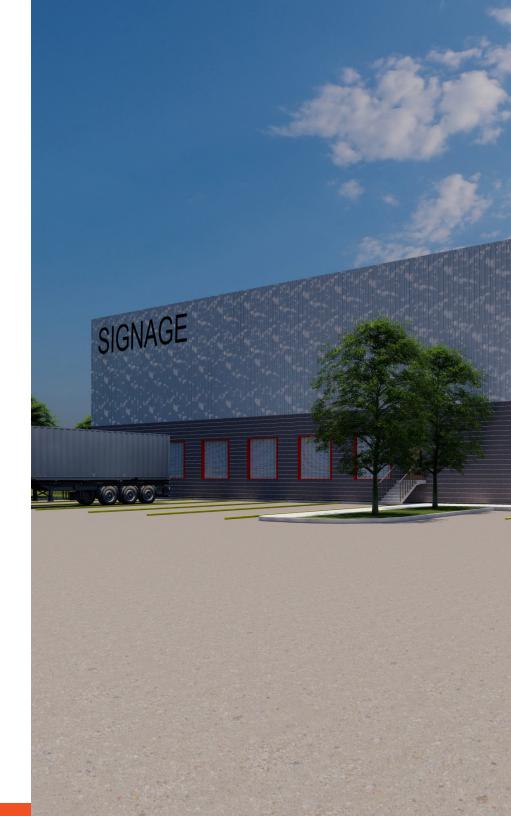

:

## Business Park Industrial Zone: IP6

#### Permitted Uses

- Automobile dealership
- Automobile rental establishment
- Broadcasting station
- Day care
- Drive-through facility
- Emergency service
- Hotel
- Light industrial uses
- Medical facility
- Office
- Personal brewing facility (By-law 2019-41)
- Place of assembly
- Printing plant
- Poduction studio
- Research and development centre
- Service and repair shop
- Technology industry
- Training centre
- Warehouse

#### Permitted Uses - with Conditions

- Animal care establishment
- Animal hospital
- Automobile service station
- Bank
- Bank machine
- Bar (By-law 2018-171)
- Car wash
- Convenience store
- Gas bar
- Instructional facility
- Park
- Personal service business
- Post office
- Recreational and athletic facility
- Restaurant



## Lennard:

# Option 1 - Building A

| Total     | 122,731     |
|-----------|-------------|
| Office    | As required |
| Warehouse | 122,731     |
| Space     | SF          |





# Option 1 - Building B

| Total     | 77,288      |
|-----------|-------------|
| Office    | As required |
| Warehouse | 77,288      |
| Space     | SF          |







#### **Retail & Restaurants**

#### 1. March Road Mall

Starbucks
Cora Breakfast & Lunch
Calabougie Brewing
Big Rig Brewery

2. Tim Hortons

#### 3. 591 March Road

RBC Royal Bank Tim Hortons Lone Star Texas Grill Metro Bento Sushi Jo-Jo Pizzeria Rexall Drugstore

#### 4. Signature Centre

Farm Boy
Pure Kitchen
Zak's Diner
Dairy Queen
Tim Hortons
Esso
BMO Bank
Beer Store
Shoppers Drug Mart
Thai Express

#### 5. Kanata Centrum

Starbucks
Ca