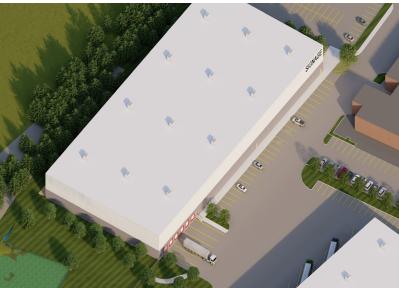

### **Property Highlights**

- Office space can be constructed as required
- ESFR fire suppression system
- 9" concrete slab
- Modern LED lighting
- Up to 200,000 SF available
- Minimum available is 25,000 SF
- 18 loading doors
- Abundant parking (297 spaces)
- Mezzanine build out is possible

## The Specifications

Building A

Building B

122,713 SF

77,288 SF

Zoning

7one

IP6 - Business Park Industrial