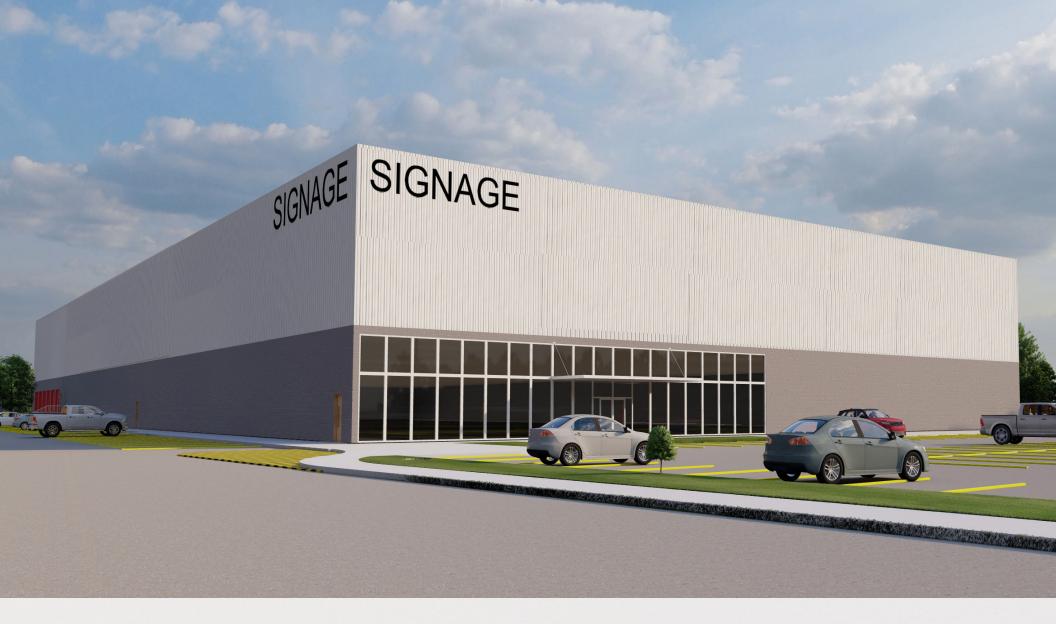

# Pre-Leasing 2700 Solandt Road

Up to 200,000 SF of Industrial Space in North Kanata

Lennard:



The Building • 2700 Solandt Road

## **Property Details**

Located in a prime area of Kanata North, located close to March Road and Terry Fox Drive.

### **Property Highlights**

- Office space can be constructed as required
- ESFR fire suppression system
- 9" concrete slab
- Modern LED lighting
- Up to 200,000 SF available
- Minimum available is 25,000 SF
- 18 loading doors
- Abundant parking (297 spaces)
- Mezzanine build out is possible

## The Specifications



Building A

Building B

122,713 SF

77,288 SF



Zoning

7one

IP6 - Business Park Industrial

Clear Height

Parking

1:1.500 SF

(unresereved surface stalls at no cost)



Availability

**Build Completion Date** 

Now Preleasing