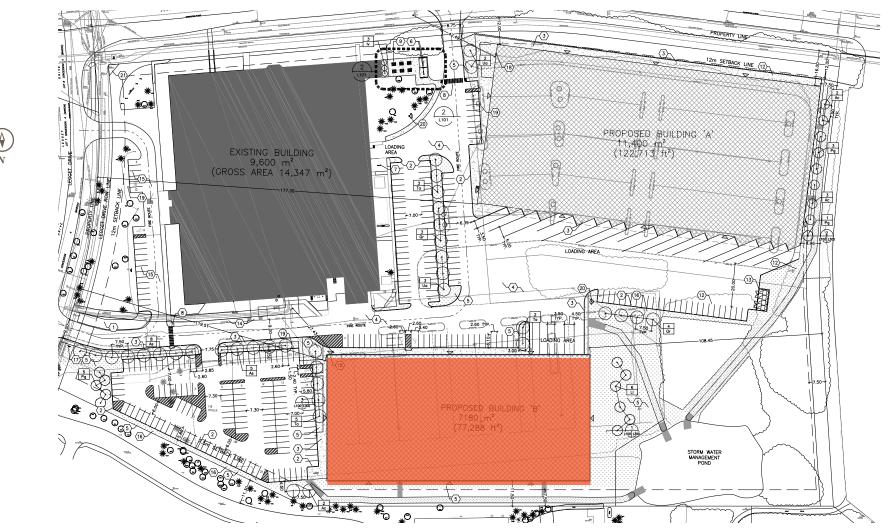

## The Specifications

Building A

Building B

122,713 SF

77,288 SF

Zoning

7one

IP6 - Business Park Industrial

Clear Height

Parking

1:1.500 SF

(unresereved surface stalls at no cost)

Availability

**Build Completion Date** 

Now Preleasing 18 -24 months

Net Rent

# Option 1 - Building A

| Total     | 122,731     |
|-----------|-------------|
| Office    | As required |
| Warehouse | 122,731     |
| Space     | SF          |

# Option 1 - Building B

| Total     | 77,288      |
|-----------|-------------|
| Office    | As required |
| Warehouse | 77,288      |
| Space     | SF          |