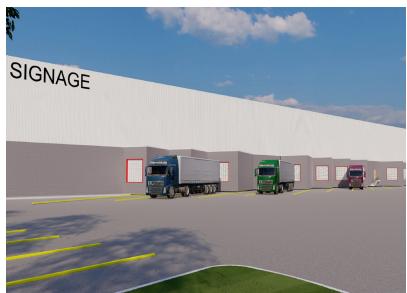

### **Property Highlights**

- Office space can be constructed as required
- ESFR fire suppression system
- 9" concrete slab
- Modern LED lighting
- Up to 200,000 SF available
- Minimum available is 25,000 SF
- 18 loading doors
- Abundant parking (297 spaces)
- Mezzanine build out is possible