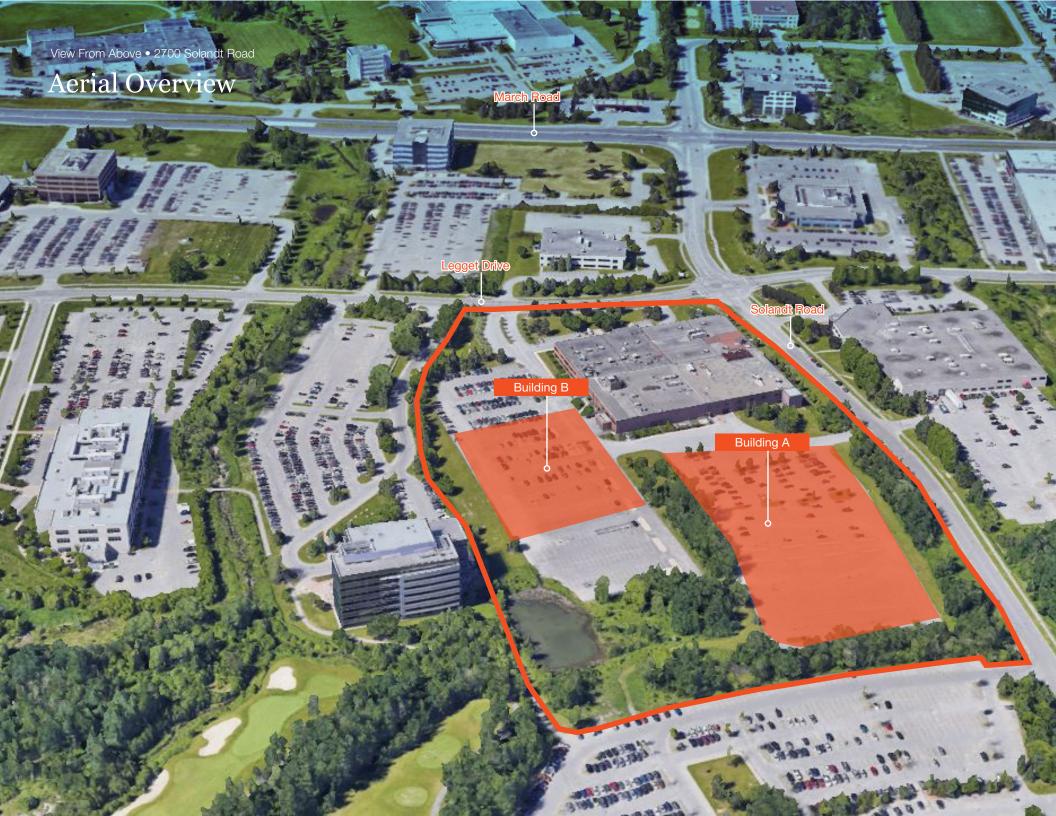

## **Property Details**

Located in a prime area of Kanata North, located close to March Road and Terry Fox Drive.

## The Specifications

Building A

Building B

122,713 SF

77,288 SF

Zoning

7one

IP6 - Business Park Industrial