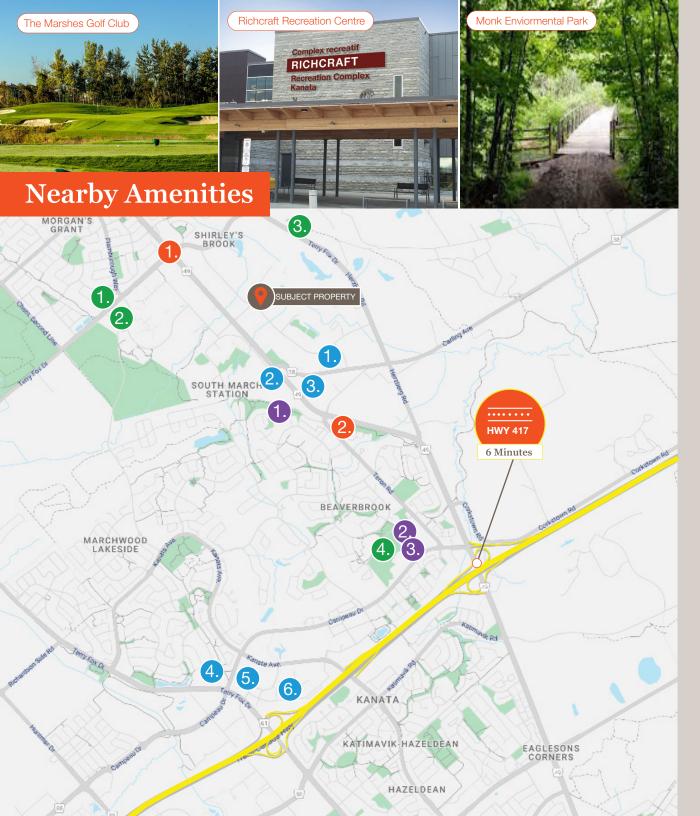

#### **Retail & Restaurants**

#### 1. March Road Mall

Starbucks
Cora Breakfast & Lunch
Calabougie Brewing
Big Rig Brewery

2. Tim Hortons

#### 3. 591 March Road

RBC Royal Bank Tim Hortons Lone Star Texas Grill Metro Bento Sushi Jo-Jo Pizzeria Rexall Drugstore

#### 4. Signature Centre

Farm Boy
Pure Kitchen
Zak's Diner
Dairy Queen
Tim Hortons
Esso
BMO Bank
Beer Store
Shoppers Drug Mart
Thai Express

#### 5. Kanata Centrum

Starbucks
Canada Computers
Indigo
Walmart
Bell
TD Bank
Loblaws
Kelseys
Mucho Burrito
Montana's BBQ & Bar

#### 6. Kanata Centrum

Crazy Horse
Jack Astors
Moxies
Boston Pizza
Ren's Pets
Landmark Cinemas
Golf Town
Sport Chek
3 Brewers
Mark's
PetsMart

#### **Parks & Recreation**

- 1. Richcraft Recreation Centre
- 2. Monk Enviormental Park
- 3. The Marshes Golf Club
- 4. Beaverbrook Park

#### **Institutional**

- 1. Earl of March Secondary School
- 2. Georges Vanier Catholic School
- 3. Ottawa Public Library

#### **Developments**

- 1. Mattamy Homes
- 2. Marchview Development

lennard.com