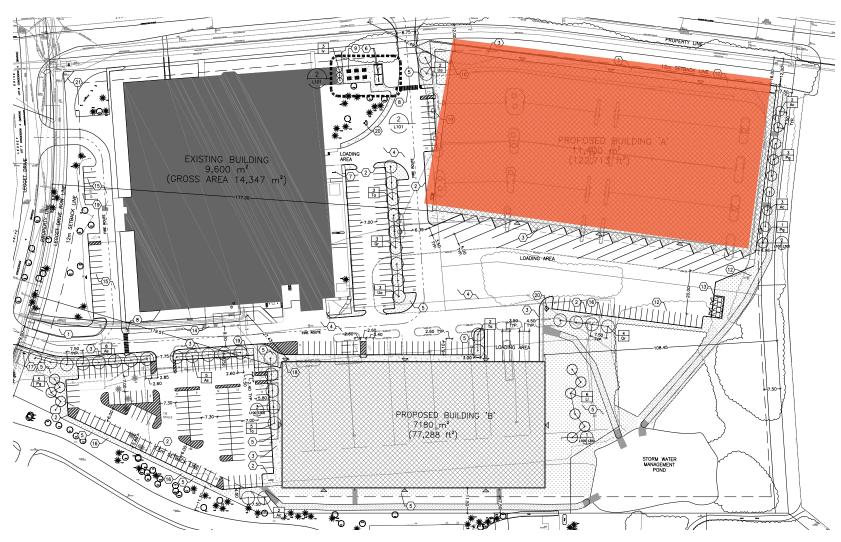

## The Specifications

Building A

Building B

122,713 SF

77,288 SF

Zoning

7one

IP6 - Business Park Industrial

# Option 1 - Building A

| Total     | 122,731     |
|-----------|-------------|
| Office    | As required |
| Warehouse | 122,731     |
| Space     | SF          |

# Option 1 - Building B

| Total     | 77,288      |
|-----------|-------------|
| Office    | As required |
| Warehouse | 77,288      |
| Space     | SF          |