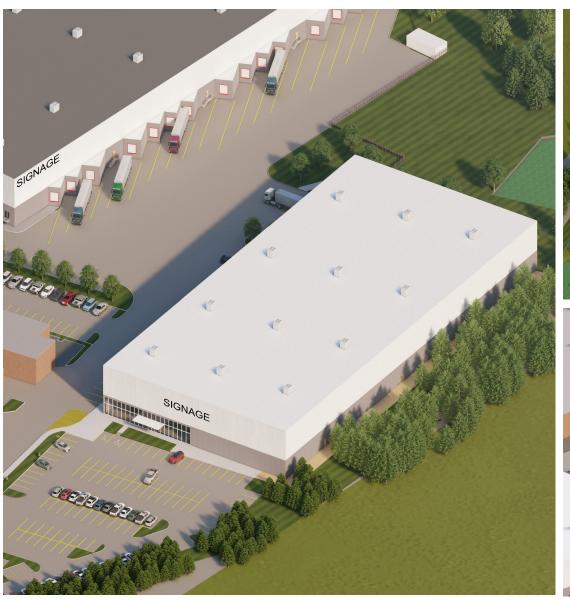

### **Property Highlights**

- Office space can be constructed as required
- ESFR fire suppression system
- 9" concrete slab
- Modern LED lighting
- Up to 200,000 SF available
- Minimum available is 25,000 SF
- 18 loading doors
- Abundant parking (297 spaces)
- Mezzanine build out is possible

## The Specifications

Building A

Building B

122,713 SF

77,288 SF

Zoning

7one

IP6 - Business Park Industrial