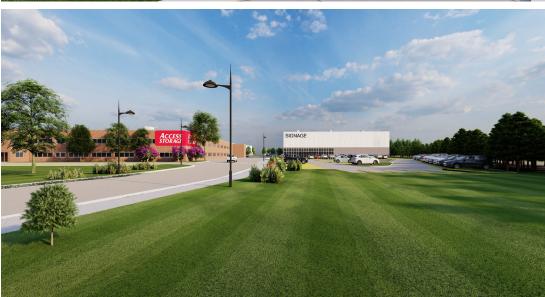

# Pre-Leasing 2700 Solandt Road

Up to 200,000 SF of Industrial Space in North Kanata

Lennard:

The Building • 2700 Solandt Road

## **Property Details**

Located in a prime area of Kanata North, located close to March Road and Terry Fox Drive.

### **Property Highlights**

- Office space can be constructed as required
- ESFR fire suppression system
- 9" concrete slab
- Modern LED lighting
- Up to 200,000 SF available
- Minimum available is 25,000 SF
- 18 loading doors
- Abundant parking (297 spaces)
- Mezzanine build out is possible