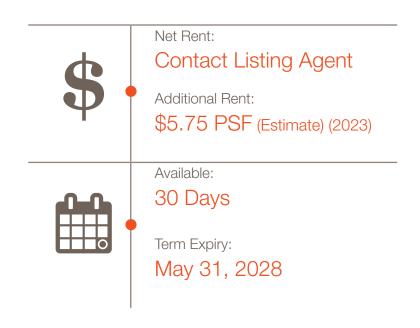

### **Building Highlights**

- Located in Sheffield Industrial Park
- Built-out open concept warehouse space
- 4 parking spots available
- 5-minute drive to HWY 174