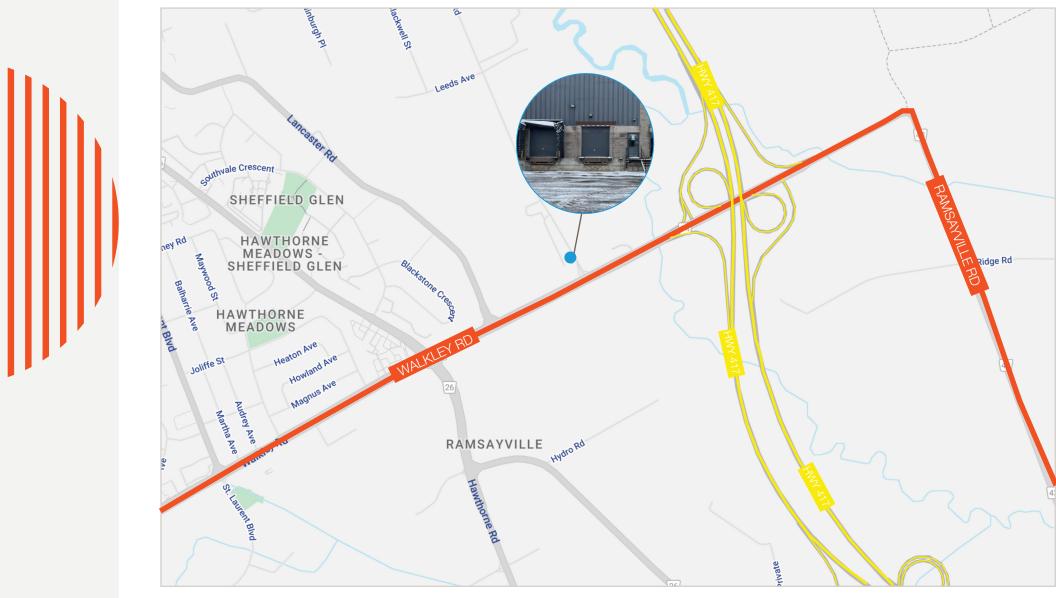

#### **Location Map**

**Lennard:** 

420-333 Preston Street, Ottawa 613.963.2640

Ian Shackell\*, Partner

613.963.2633 ishackell@lennard.com Matt Shackell\*, Vice President

613.963.2636 mshackell@lennard.com Lavel Tiwana\*

### 2764 Sheffield Road

Located at Walkley Road and HWY 417.