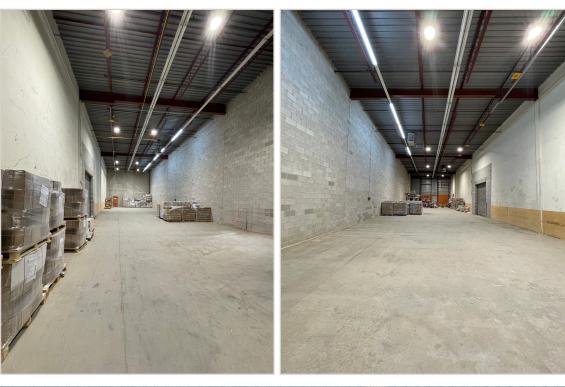

### Photos

### **Building Highlights**

- Located in Sheffield Industrial Park
- Built-out open concept warehouse space
- 4 parking spots available
- 5-minute drive to HWY 174