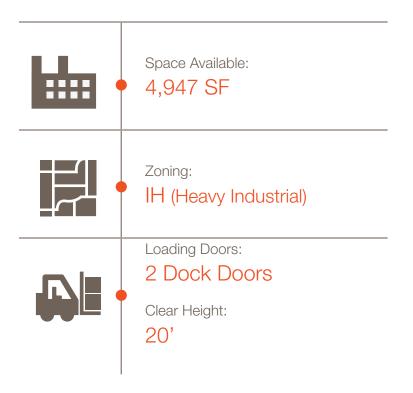

### **Building Highlights**

- Located in Sheffield Industrial Park
- Built-out open concept warehouse space
- 4 parking spots available
- 5-minute drive to HWY 174