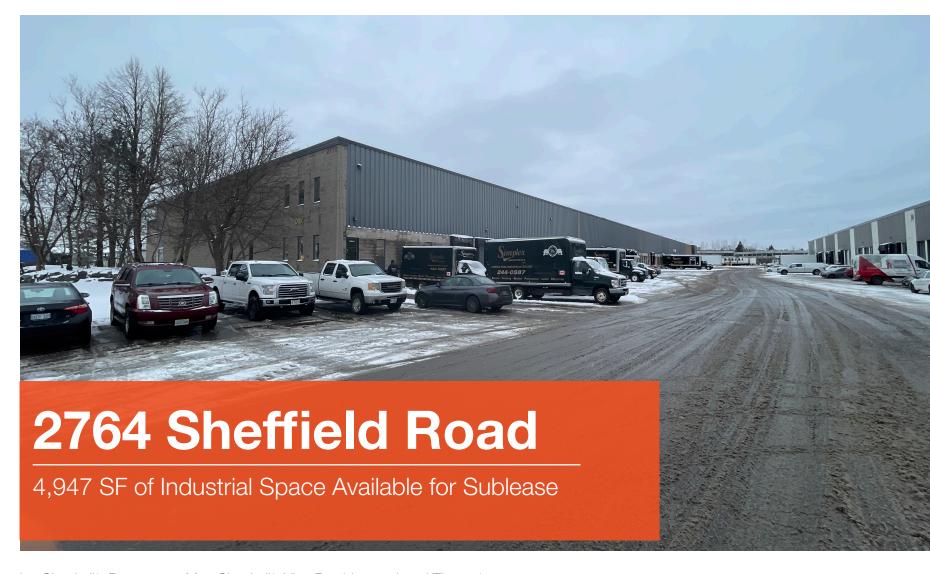

# 2764 Sheffield Road

### 2764 Sheffield Road

Located at Walkley Road and HWY 417.