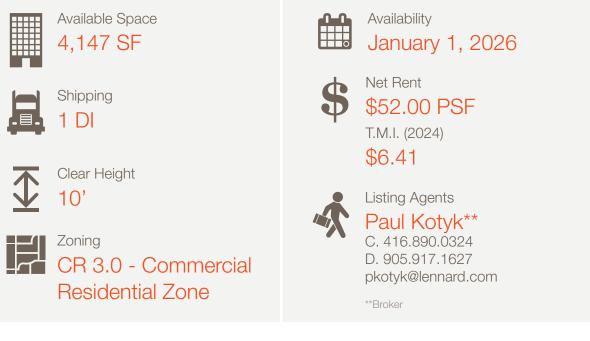

# 280 College Street

4,147 SF Premium Retail Building located on College Street & Spadina Avenue

# 280 College Street

•

4,147 SF Premium Commercial/Retail Building located next to one of Toronto's busiest intersections.

#### **Property Highlights**

- 38 linear feet of retail frontage exposure
- Ideal for a variety of uses
- 2,700 SF large, dry, usable basement
- Situated on the north side of College Street, west of Spadina Avenue