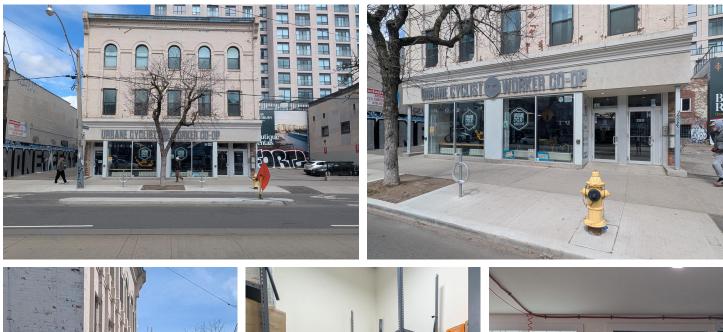

- Personal Service Shop
- Pet Services
- In the CR zone, the following uses are permitted under the letter "r" in the zone label

referred to in regulation 40.5.1.10(3)(A)(ii):

• Dwelling Unit in a permitted building type in Clause 40.10.20.40

Source: City of Toronto Zoning By-law 569-2013

- Hospice Care Home
- Municipal Shelter
- Nursing Home
- Religious Residence

- Residential Care Home
- Respite Care Facility
- Retirement Home
- Student Residence [By-law: 545-2019]

- Police Station
  - Post-Secondary School
  - Production Studio
  - Religious Education Use
  - Software Development and Processing
  - Veterinary Hospital
  - Wellness Centre [ By-law: 1198-2019 ]





### Basement Floor Plan



#### Lennard:

## First Floor Plan





## Second Floor Plan



#### Lennard:

### Photos











### Lennard:

### Photos















### Photos





### Lennard:

lennard.com

NO ENCAL



Paul Kotyk\*\* C. 416.890.0324 D. 905.917.1627 pkotyk@lennard.com

201-60 Columbia Way, Markham 905.752.2220 lennard.com

\*\*Broker

Statements and information contained are based on the information furnished by principals and sources which we deem reliable but for which we can assume no responsibility. Lennard Commercial Realty, Brokerage.