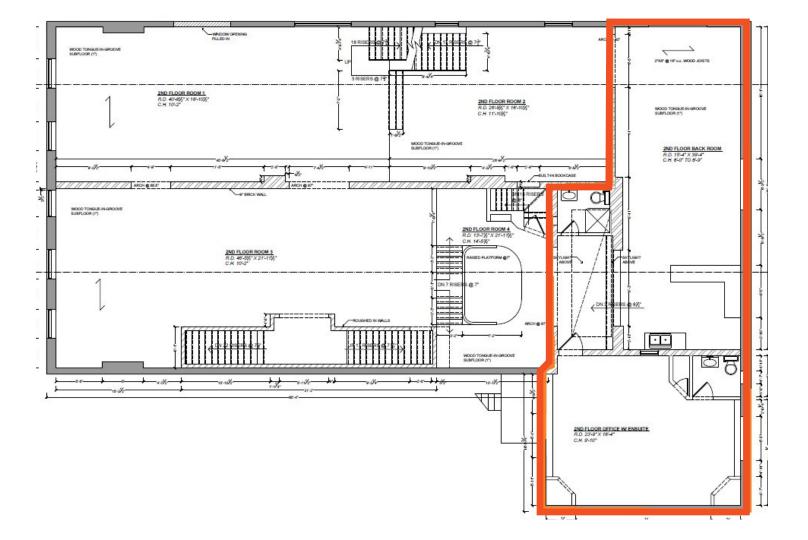

nal
- Performing Arts Studio
- Personal Service Shop
- Pet Services
- In the CR zone, the following uses are permitted under the letter "r" in the zone label

referred to in regulation 40.5.1.10(3)(A)(ii):

• Dwelling Unit in a permitted building type in Clause 40.10.20.40

Source: City of Toronto Zoning By-law 569-2013

- Hospice Care Home
- Municipal Shelter
- Nursing Home
- Religious Residence

- Residential Care Home
- Respite Care Facility
- Retirement Home
- Student Residence [By-law: 545-2019]

- Police Station
  - Post-Secondary School
  - Production Studio
  - Religious Education Use
  - Software Development and Processing
  - Veterinary Hospital
  - Wellness Centre [ By-law: 1198-2019 ]





### Basement Floor Plan



#### Lennard:

## First Floor Plan





## Second Floor Plan



#### Lennard:

### Photos











### Lennard:

### Photos















### Photos





### Lennard:

lennard.com

NO ENCAL



Paul Kotyk\*\* C. 416.890.0324 D. 905.917.1627 pkotyk@lennard.com

201-60 Columbia Way, Markham 905.752.2220 lennard.com

\*\*Broker

Statements and information contained are based on the information furnished by principals and sources which we deem reliable but for which we can assume no responsibility. Lennard Commercial Realty, Brokerage.