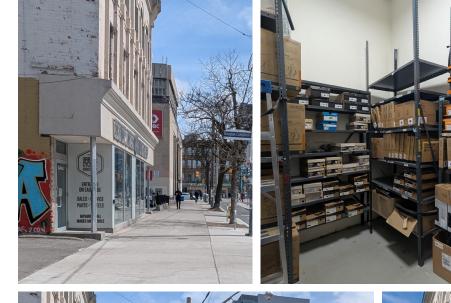

Personal Service Shop
- Pet Services
- In the CR zone, the following uses are permitted under the letter "r" in the zone label

referred to in regulation 40.5.1.10(3)(A)(ii):

• Dwelling Unit in a permitted building type in Clause 40.10.20.40

Source: City of Toronto Zoning By-law 569-2013

- Hospice Care Home
- Municipal Shelter
- Nursing Home
- Religious Residence

- Residential Care Home
- Respite Care Facility
- Retirement Home
- Student Residence [By-law: 545-2019]

- Police Station
  - Post-Secondary School
  - Production Studio
  - Religious Education Use
  - Software Development and Processing
  - Veterinary Hospital
  - Wellness Centre [ By-law: 1198-2019 ]





### Basement Floor Plan



#### Lennard:

## First Floor Plan





## Second Floor Plan



#### Lennard:

### Photos











### Lennard:

### Photos















### Photos





### Lennard:

lennard.com

NO ENCAL



Paul Kotyk\*\* C. 416.890.0324 D. 905.917.1627 pkotyk@lennard.com

201-60 Columbia Way, Markham 905.752.2220 lennard.com

\*\*Broker

Statements and information contained are based on the information furnished by principals and sources which we deem reliable but for which we can assume no responsibility. Lennard Commercial Realty, Brokerage.