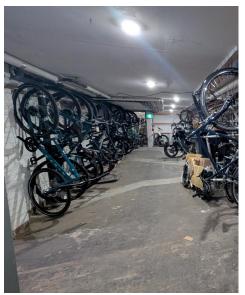

In the CR zone, the following uses are permitted under the letter "r" in the zone label

referred to in regulation 40.5.1.10(3)(A)(ii):

• Dwelling Unit in a permitted building type in Clause 40.10.20.40

Source: City of Toronto Zoning By-law 569-2013

- Hospice Care Home
- Municipal Shelter
- Nursing Home
- Religious Residence

- Residential Care Home
- Respite Care Facility
- Retirement Home
- Student Residence [By-law: 545-2019]

- Police Station
  - Post-Secondary School
  - Production Studio
  - Religious Education Use
  - Software Development and Processing
  - Veterinary Hospital
  - Wellness Centre [ By-law: 1198-2019 ]





### Basement Floor Plan



#### Lennard:

## First Floor Plan





## Second Floor Plan



#### Lennard:

### Photos











### Lennard:

### Photos















### Photos





### Lennard:

lennard.com

NO ENCAL



Paul Kotyk\*\* C. 416.890.0324 D. 905.917.1627 pkotyk@lennard.com

201-60 Columbia Way, Markham 905.752.2220 lennard.com

\*\*Broker

Statements and information contained are based on the information furnished by principals and sources which we deem reliable but for which we can assume no responsibility. Lennard Commercial Realty, Brokerage.