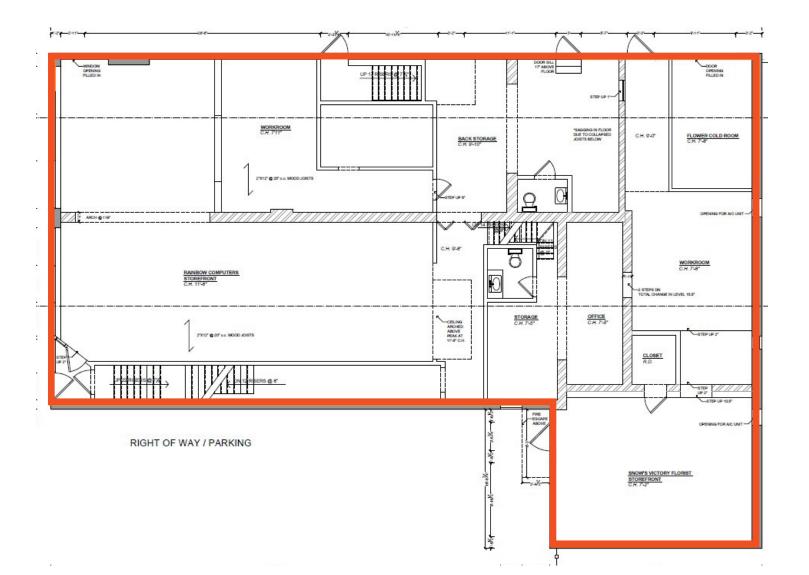

- Park
- Passenger Terminal
- Performing Arts Studio
- Personal Service Shop
- Pet Services
- In the CR zone, the following uses are permitted under the letter "r" in the zone label

referred to in regulation 40.5.1.10(3)(A)(ii):

• Dwelling Unit in a permitted building type in Clause 40.10.20.40

Source: City of Toronto Zoning By-law 569-2013

- Hospice Care Home
- Municipal Shelter
- Nursing Home
- Religious Residence

- Residential Care Home
- Respite Care Facility
- Retirement Home
- Student Residence [By-law: 545-2019]

- Police Station
  - Post-Secondary School
  - Production Studio
  - Religious Education Use
  - Software Development and Processing
  - Veterinary Hospital
  - Wellness Centre [ By-law: 1198-2019 ]





### Basement Floor Plan



#### Lennard:

## First Floor Plan





## Second Floor Plan



#### Lennard:

### Photos











### Lennard:

### Photos















### Photos





### Lennard:

lennard.com

NO ENCAL



Paul Kotyk\*\* C. 416.890.0324 D. 905.917.1627 pkotyk@lennard.com

201-60 Columbia Way, Markham 905.752.2220 lennard.com

\*\*Broker

Statements and information contained are based on the information furnished by principals and sources which we deem reliable but for which we can assume no responsibility. Lennard Commercial Realty, Brokerage.