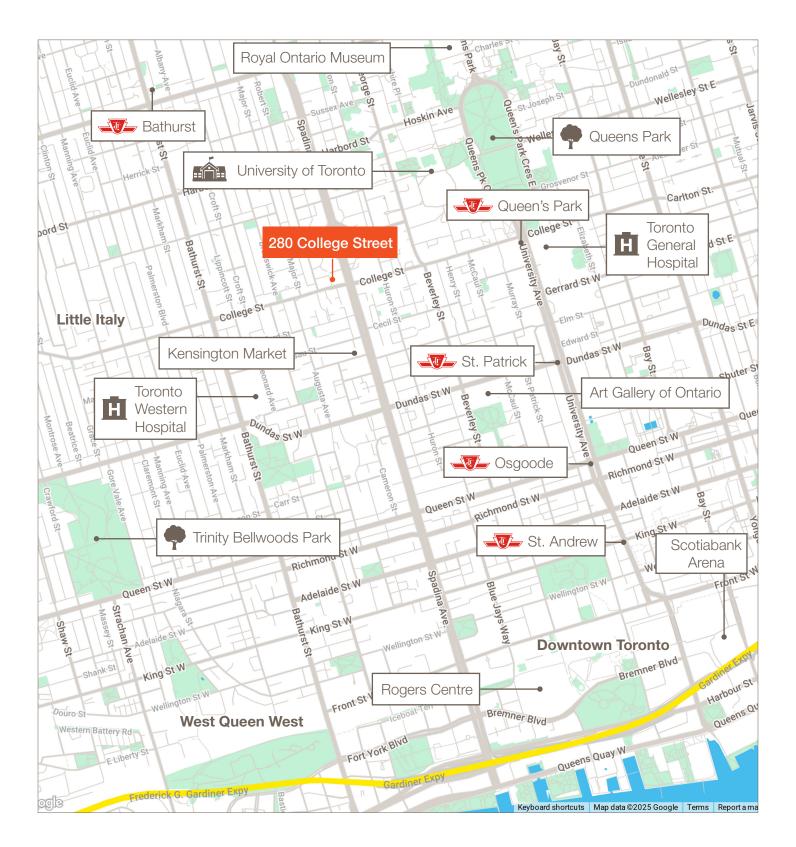

For Lease: Commercial/Retail

# 280 College Street

4,147 SF Premium Retail Building located on College Street & Spadina Avenue

### Lennard:

Here is where your business will *grow*.

# 280 College Street

•

4,147 SF Premium Commercial/Retail Building located next to one of Toronto's busiest intersections.



#### **Property Highlights**

- 38 linear feet of retail frontage exposure
- Ideal for a variety of uses
- 2,700 SF large, dry, usable basement
- Situated on the north side of College Street, west of Spadina Avenue



# Amenities Map





### Lennard:

#### lennard.com

### CR 3.0 - Commercial Residential Zone

#### Permitted Use

In the CR zone, the following uses are permitted under the letter "c" in the zone label referred to in regulation 40.5.1.10(3)(A)(i):

Ambulance Depot

Automated Banking

Community Centre

**Financial Institution** 

Courts of Law

Education Use

Art Gallery

Machine

Fire Hall

Artist Studio

•

•

•

- Library
- Massage Therapy
- Medical Office
- Museum
- Office
- Park
- Passenger Terminal
- Performing Arts Studio
- Personal Service Shop
- Pet Services
- In the CR zone, the following uses are permitted under the letter "r" in the zone label

referred to in regulation 40.5.1.10(3)(A)(ii):

• Dwelling Unit in a permitted building type in Clause 40.10.20.40

Source: City of Toronto Zoning By-law