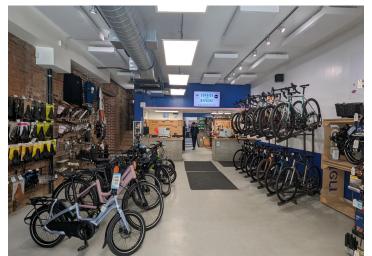

e CR zone, the following uses are permitted under the letter "r" in the zone label

referred to in regulation 40.5.1.10(3)(A)(ii):

• Dwelling Unit in a permitted building type in Clause 40.10.20.40

Source: City of Toronto Zoning By-law 569-2013

- Hospice Care Home
- Municipal Shelter
- Nursing Home
- Religious Residence

- Residential Care Home
- Respite Care Facility
- Retirement Home
- Student Residence [By-law: 545-2019]

- Police Station
  - Post-Secondary School
  - Production Studio
  - Religious Education Use
  - Software Development and Processing
  - Veterinary Hospital
  - Wellness Centre [ By-law: 1198-2019 ]





### Basement Floor Plan



#### Lennard:

## First Floor Plan





## Second Floor Plan



#### Lennard:

### Photos











### Lennard:

### Photos















### Photos





### Lennard:

lennard.com

NO ENCAL



Paul Kotyk\*\* C. 416.890.0324 D. 905.917.1627 pkotyk@lennard.com

201-60 Columbia Way, Markham 905.752.2220 lennard.com

\*\*Broker

Statements and information contained are based on the information furnished by principals and sources which we deem reliable but for which we can assume no responsibility. Lennard Commercial Realty, Brokerage.