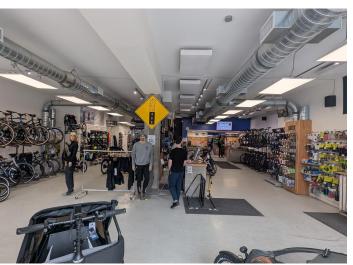

es
- In the CR zone, the following uses are permitted under the letter "r" in the zone label

referred to in regulation 40.5.1.10(3)(A)(ii):

• Dwelling Unit in a permitted building type in Clause 40.10.20.40

Source: City of Toronto Zoning By-law 569-2013

- Hospice Care Home
- Municipal Shelter
- Nursing Home
- Religious Residence

- Residential Care Home
- Respite Care Facility
- Retirement Home
- Student Residence [By-law: 545-2019]

- Police Station
  - Post-Secondary School
  - Production Studio
  - Religious Education Use
  - Software Development and Processing
  - Veterinary Hospital
  - Wellness Centre [ By-law: 1198-2019 ]





### Basement Floor Plan



#### Lennard:

## First Floor Plan





## Second Floor Plan



#### Lennard:

### Photos











### Lennard:

### Photos















### Photos





### Lennard:

lennard.com

NO ENCAL



Paul Kotyk\*\* C. 416.890.0324 D. 905.917.1627 pkotyk@lennard.com

201-60 Columbia Way, Markham 905.752.2220 lennard.com

\*\*Broker

Statements and information contained are based on the information furnished by principals and sources which we deem reliable but for which we can assume no responsibility. Lennard Commercial Realty, Brokerage.