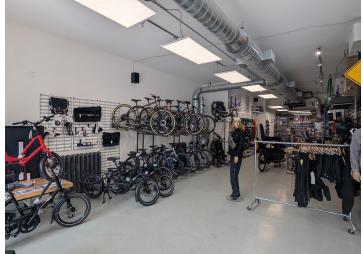

- In the CR zone, the following uses are permitted under the letter "r" in the zone label

referred to in regulation 40.5.1.10(3)(A)(ii):

• Dwelling Unit in a permitted building type in Clause 40.10.20.40

Source: City of Toronto Zoning By-law 569-2013

- Hospice Care Home
- Municipal Shelter
- Nursing Home
- Religious Residence

- Residential Care Home
- Respite Care Facility
- Retirement Home
- Student Residence [By-law: 545-2019]

- Police Station
  - Post-Secondary School
  - Production Studio
  - Religious Education Use
  - Software Development and Processing
  - Veterinary Hospital
  - Wellness Centre [ By-law: 1198-2019 ]





### Basement Floor Plan



#### Lennard:

## First Floor Plan





## Second Floor Plan



#### Lennard:

### Photos











### Lennard:

### Photos















### Photos





### Lennard:

lennard.com

NO ENCAL



Paul Kotyk\*\* C. 416.890.0324 D. 905.917.1627 pkotyk@lennard.com

201-60 Columbia Way, Markham 905.752.2220 lennard.com

\*\*Broker

Statements and information contained are based on the information furnished by principals and sources which we deem reliable but for which we can assume no responsibility. Lennard Commercial Realty, Brokerage.