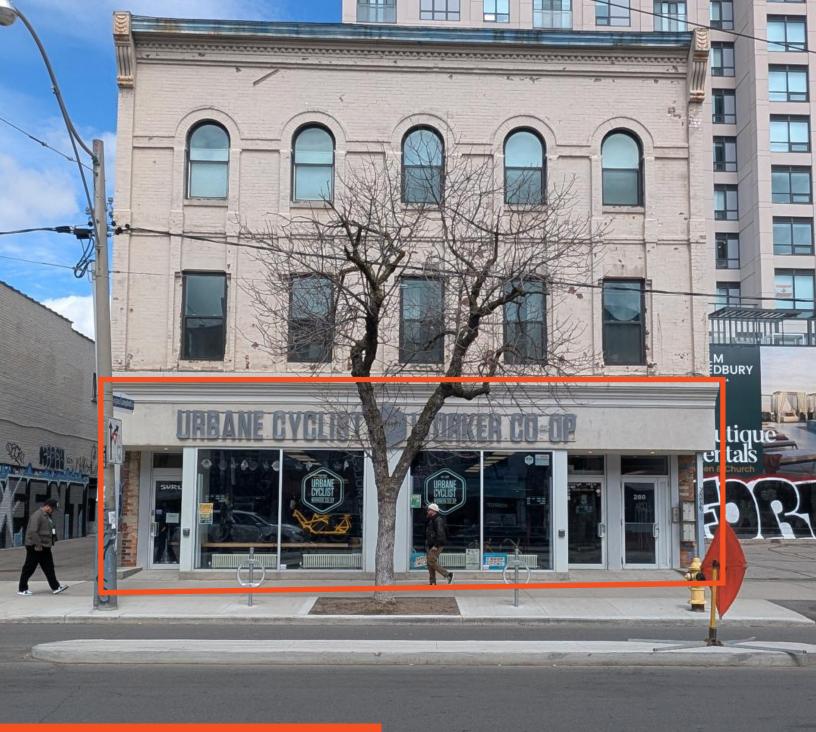

# 280 College Street

4,147 SF Premium Retail Building located on College Street & Spadina Avenue

# 280 College Street

•

4,147 SF Premium Commercial/Retail Building located next to one of Toronto's busiest intersections.

#### **Property Highlights**

- 38 linear feet of retail frontage exposure
- Ideal for a variety of uses
- 2,700 SF large, dry, usable basement
- Situated on the north side of College Street, west of Spadina Avenue