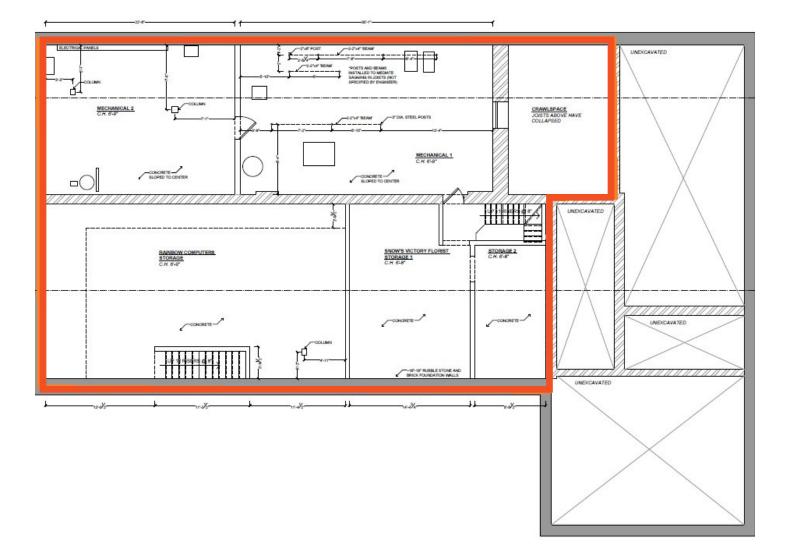

rapy
- Medical Office
- Museum
- Office
- Park
- Passenger Terminal
- Performing Arts Studio
- Personal Service Shop
- Pet Services
- In the CR zone, the following uses are permitted under the letter "r" in the zone label

referred to in regulation 40.5.1.10(3)(A)(ii):

• Dwelling Unit in a permitted building type in Clause 40.10.20.40

Source: City of Toronto Zoning By-law 569-2013

- Hospice Care Home
- Municipal Shelter
- Nursing Home
- Religious Residence

- Residential Care Home
- Respite Care Facility
- Retirement Home
- Student Residence [By-law: 545-2019]

- Police Station
  - Post-Secondary School
  - Production Studio
  - Religious Education Use
  - Software Development and Processing
  - Veterinary Hospital
  - Wellness Centre [ By-law: 1198-2019 ]





### Basement Floor Plan



#### Lennard:

## First Floor Plan





## Second Floor Plan



#### Lennard:

### Photos











### Lennard:

### Photos















### Photos





### Lennard:

lennard.com

NO ENCAL



Paul Kotyk\*\* C. 416.890.0324 D. 905.917.1627 pkotyk@lennard.com

201-60 Columbia Way, Markham 905.752.2220 lennard.com

\*\*Broker

Statements and information contained are based on the information furnished by principals and sources which we deem reliable but for which we can assume no responsibility. Lennard Commercial Realty, Brokerage.