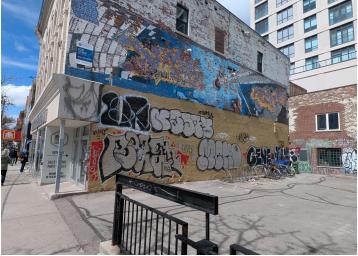

al Service Shop
- Pet Services
- In the CR zone, the following uses are permitted under the letter "r" in the zone label

referred to in regulation 40.5.1.10(3)(A)(ii):

• Dwelling Unit in a permitted building type in Clause 40.10.20.40

Source: City of Toronto Zoning By-law 569-2013

- Hospice Care Home
- Municipal Shelter
- Nursing Home
- Religious Residence

- Residential Care Home
- Respite Care Facility
- Retirement Home
- Student Residence [By-law: 545-2019]

- Police Station
  - Post-Secondary School
  - Production Studio
  - Religious Education Use
  - Software Development and Processing
  - Veterinary Hospital
  - Wellness Centre [ By-law: 1198-2019 ]





### Basement Floor Plan



#### Lennard:

## First Floor Plan





## Second Floor Plan



#### Lennard:

### Photos











### Lennard:

### Photos















### Photos





### Lennard:

lennard.com

NO ENCAL



Paul Kotyk\*\* C. 416.890.0324 D. 905.917.1627 pkotyk@lennard.com

201-60 Columbia Way, Markham 905.752.2220 lennard.com

\*\*Broker

Statements and information contained are based on the information furnished by principals and sources which we deem reliable but for which we can assume no responsibility. Lennard Commercial Realty, Brokerage.