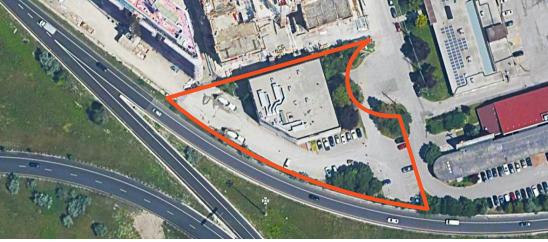

Up



Zoning

MC(H) - Industrial Commercial



Permitted Uses

Variety of Uses
Permitted & Welcome

- Office
- Educational
- Fitness
- Motor Vehicle
- + Many More



Availability

**Immediate** 



Gross Rent

\$21.50 PSF

(utilities and janitorial not included)



Parking

Surface & Underground



Listing Agent

### Joseph Wise\*

Executive Vice President 416.649.5909 jwise@lennard.com

\*Sales Representative

### **Property Highlights**

- Easy access to HWY 401 & Allen Road
- 2 minute walk to Wilson Station
- Signage opportunity facing highway
- Some furniture available at no cost
- Landlord is open to various uses
- Walking distance to restaurants and shopping amenities, including Yorkdale, Costco & Home Depot





## **Property Location**



Lennard:



## **Exterior Photos**











## **Interior Photos**











### **Lennard:**

Joseph Wise\*, Executive Vice President 416.649.5909 jwise@lennard.com

200-55 University Avenue, Toronto 416.649.5920 lennard.com