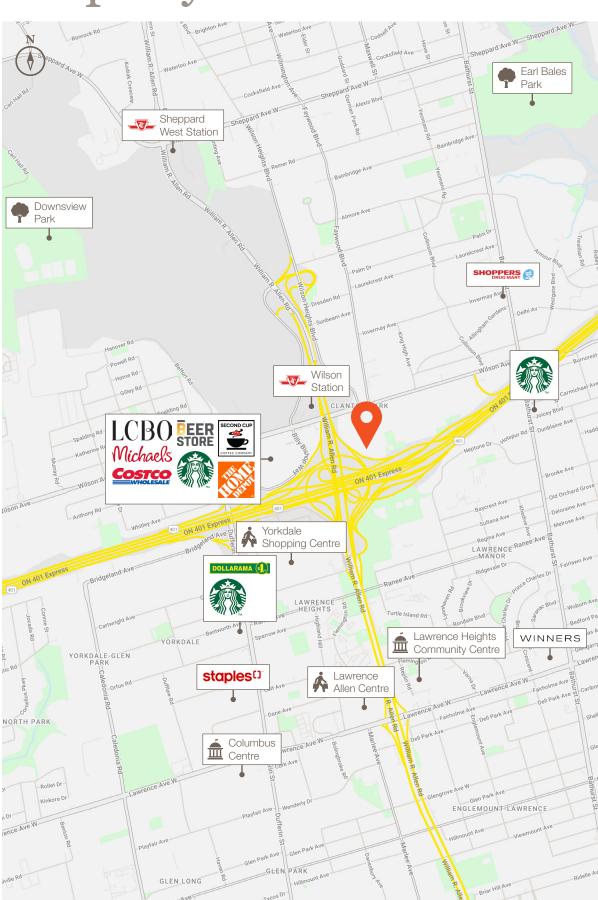

## **Property Location**

Lennard:

### **Property Highlights**

- Easy access to HWY 401 & Allen Road
- 2 minute walk to Wilson Station
- Signage opportunity facing highway
- Some furniture available at no cost
- Landlord is open to various uses
- Walking distance to restaurants and shopping amenities, including Yorkdale, Costco & Home Depot