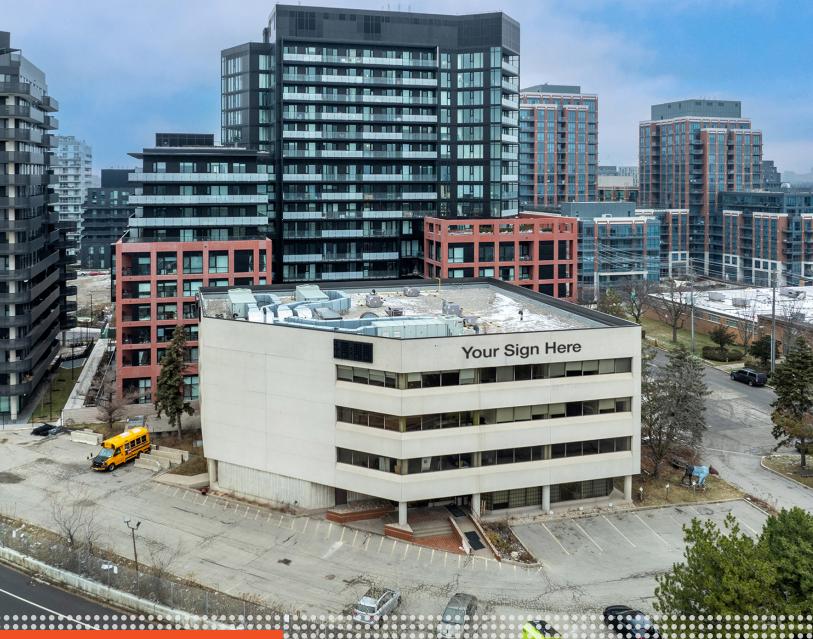

For Sublease: Office

## Tippett S Road Up to 40,000 SF Variety of Uses Welcome!

## **Property Overview**

Up to 40,000 SF of office space available for sublease in North York near HWY 401 and Allen Road.

Total Available Space

40,000 SF Across 4 Floors Approximately 10,000 SF per Floor Divisible From 5,000 SF and Up

### **Property Highlights**

- Easy access to HWY 401 & Allen Road
- 2 minute walk to Wilson Station
- Signage opportunity facing highway
- Some furniture available at no cost
- Landlord is open to various uses
- Walking distance to restaurants and shopping amenities, including Yorkdale, Costco & Home Depot