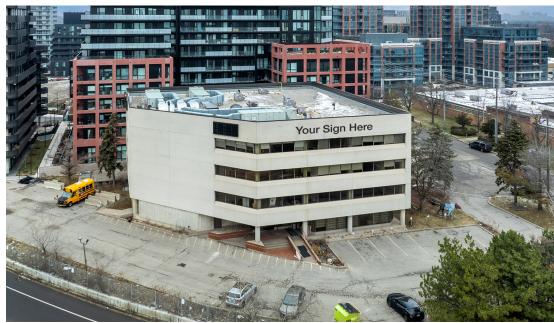

SF and Up



Zoning

MC(H) - Industrial Commercial



Permitted Uses

Variety of Uses
Permitted & Welcome

- Office
- Educational
- Fitness
- Motor Vehicle
- + Many More



Availability

**Immediate** 



Gross Rent

\$21.50 PSF

(utilities and janitorial not included)



Parking

Surface & Underground



Listing Agent

### Joseph Wise\*

Executive Vice President 416.649.5909 jwise@lennard.com

\*Sales Representative

### **Property Highlights**

- Easy access to HWY 401 & Allen Road
- 2 minute walk to Wilson Station
- Signage opportunity facing highway
- Some furniture available at no cost
- Landlord is open to various uses
- Walking distance to restaurants and shopping amenities, including Yorkdale, Costco & Home Depot





## **Property Location**



Lennard:



## **Exterior Photos**











## **Interior Photos**











### **Lennard:**

Joseph Wise\*, Executive Vice President 416.649.5909 jwise@lennard.com

200-55 University Avenue, Toronto 416.649.5920 lennard.com