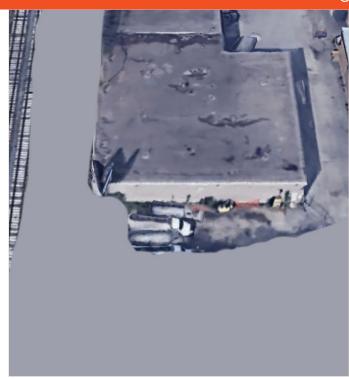

# 2 Bradpenn Road, Toronto

Prime Industrial Location

Site Plan

Freestanding industrial building in the heart of South Etobicoke.

**Building Details** 

Office: 3,025 SF (approx.) Warehouse: 22,186 SF (approx.)

#### **Property Highlights**

- Plenty of parking spaces
- 0.4 acre lot included on south side of building
- Building can be divided by tenant if necessary
- Billboard sign exposure onto Gardiner Expressway near Kipling Avenue