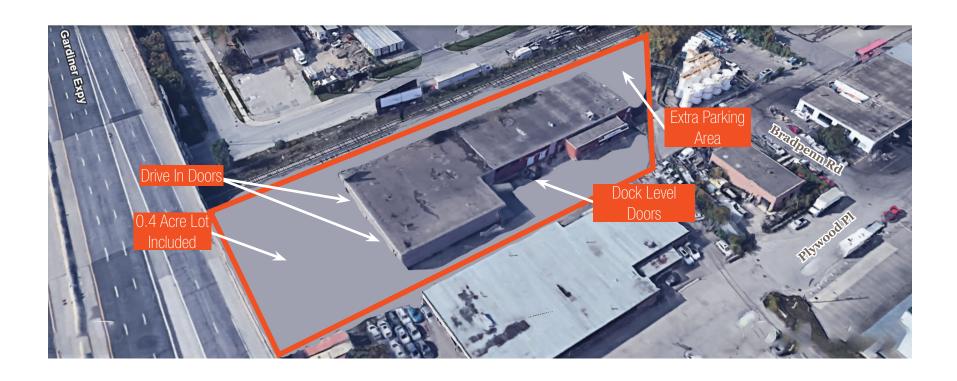

Shipping

5 Truck Level Doors - (additional drive In doors possible on south and east walls)

1 Drive in Door

Clear Height

14 Feet

Power

550 Volts, 600 amps

Heat

#### **Property Highlights**

- Plenty of parking spaces
- 0.4 acre lot included on south side of building
- Building can be divided by tenant if necessary
- Billboard sign exposure onto Gardiner Expressway near Kipling Avenue