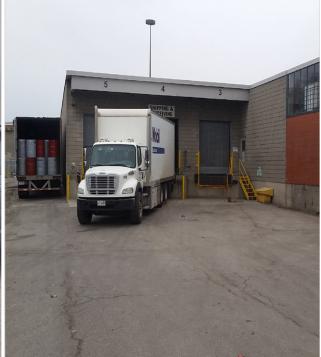

Shipping

5 Truck Level Doors - (additional drive In doors possible on south and east walls)

1 Drive in Door

Clear Height

14 Feet

Power

550 Volts, 600 amps

Heat

Gas Forced Air Open

Sprinklers