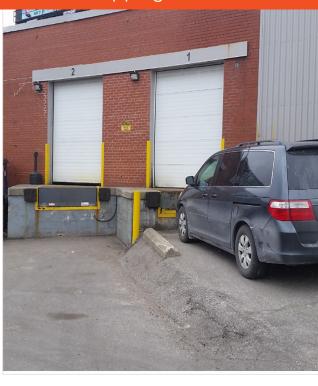

Shipping

5 Truck Level Doors - (additional drive In doors possible on south and east walls)

1 Drive in Door

Clear Height

14 Feet

Power

550 Volts, 600 amps

Heat