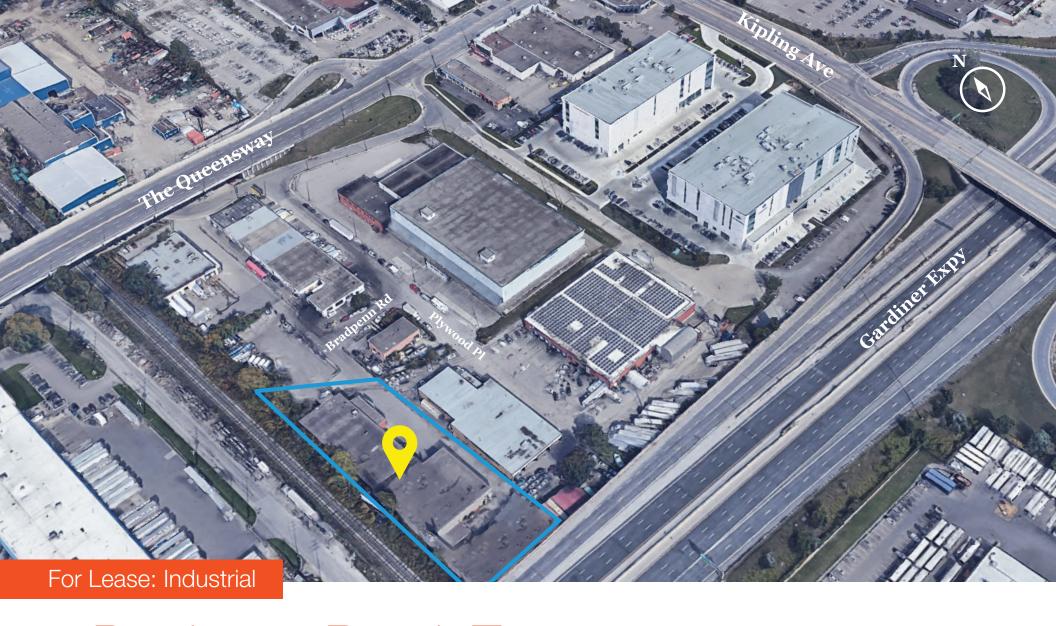

# 2 Bradpenn Road, Toronto

Prime Industrial Location

Site Plan

Freestanding industrial building in the heart of South Etobicoke.

**Building Details** 

Office: 3,025 SF (approx.) Warehouse: 22,186 SF (approx.)

#### **Property Highlights**

- Plenty of parking spaces
- 0.4 acre lot included on south side of building
- Building can be divided by tenant if necessary
- Billboard sign exposure onto Gardiner Expressway near Kipling Avenue