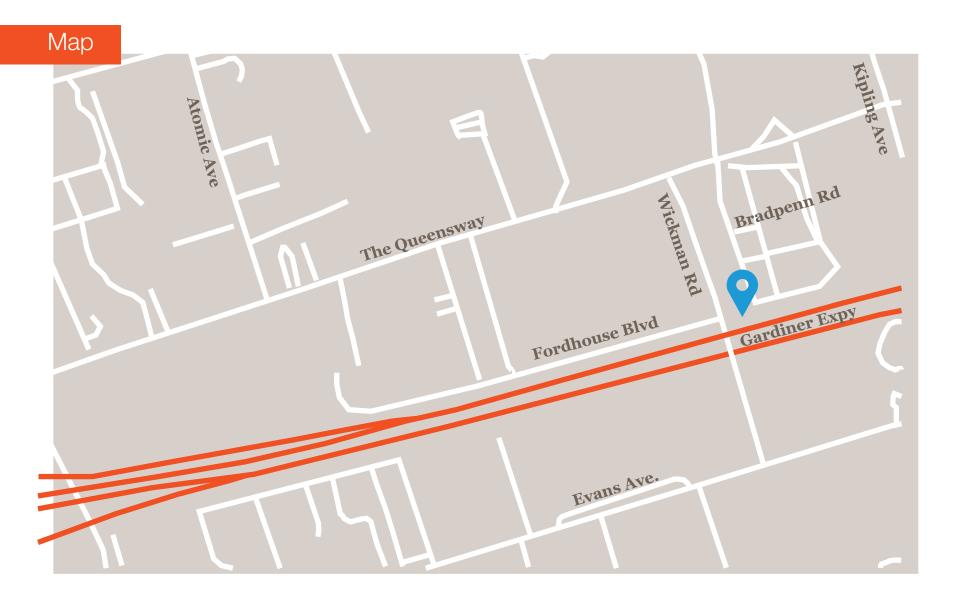

# 2 Bradpenn Road, Toronto

Prime Industrial Location

Site Plan

Freestanding industrial building in the heart of South Etobicoke.

**Building Details** 

Office: 3,025 SF (approx.) Warehouse: 22,186 SF (approx.)

#### **Property Highlights**

- Plenty of parking spaces
- 0.4 acre lot included on south side of building
- Building can be divided by tenant if necessary
- Billboard sign exposure onto Gardiner Expressway near Kipling Avenue