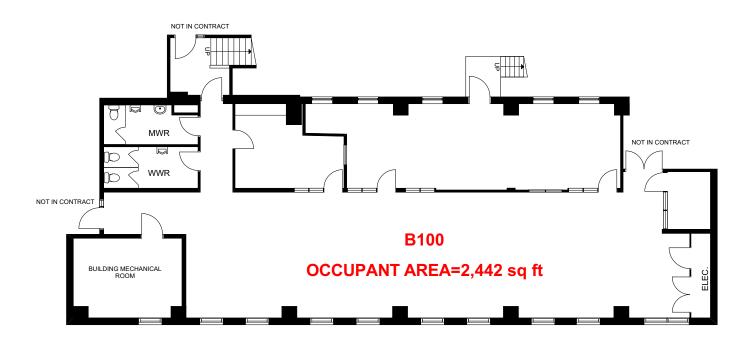

, ON

# 300

### **Dundas Street W**



Space Available

2,442 SF (Approx.)



Semi-Gross Rent

**Contact Listing Agent** 



5 Spots



Virtual Tour

Click Here for Virtual Tour



Listing Agents

### Dillon Stanway\*\*

AVP

416.649.5904 dstanway@lennard.com

### Chris Marit\*

Vice President 416.649.5941 cmarit@lennard.com

\*Sales Representative \*\*Broker

### William J. Dempsey, SIOR\*\*

Partner 416.649.5940 wdempsey@lennard.com

### **Property Highlights**

- Well located property in downtown Whitby
- Ability to enclose a portion of the yard for outdoor play area
- Surrounded by quiet residential neighbourhoods
- Street parking available
- Surrounded by ample amenities

# 300 Dundas Street W • 3

### Lennard:

Whitby, ON

## 300 Dundas Street W

### Floor Plan

2,442 SF (Approx.)







# 300

### **Dundas Street W**

### Amenities

- 1 Tim Hortons
- 2 Thai On Brock
- 3 Mancini's Pizza & Wings
- 4 Charminar Indian Cuisine
- 5 Tuscan Wolf Pizzeria
- 6 Giant Tiger
- 7 No Frills
- 8 Tim Hortons
- 9 12welve Bistro
- 10 Dollarama
- 11 Pete's Big Bite Burger
- 12 Freshco
- 13 LCBO
- 14 McDonald's
- 15 Mr. Puffs
- 16 Canadian Tire













### **Lennard:**

Dillon Stanway\*\*, AVP 416.649.5904 dstanway@lennard.com

William J. Dempsey, SIOR\*\*, Partner 416.649.5940

wdempsey@lennard.com

Chris Marit\*, Vice President 416.649.5941 cmarit@lennard.com

200-55 University Avenue, Toronto 416.649.5920 lennard.com