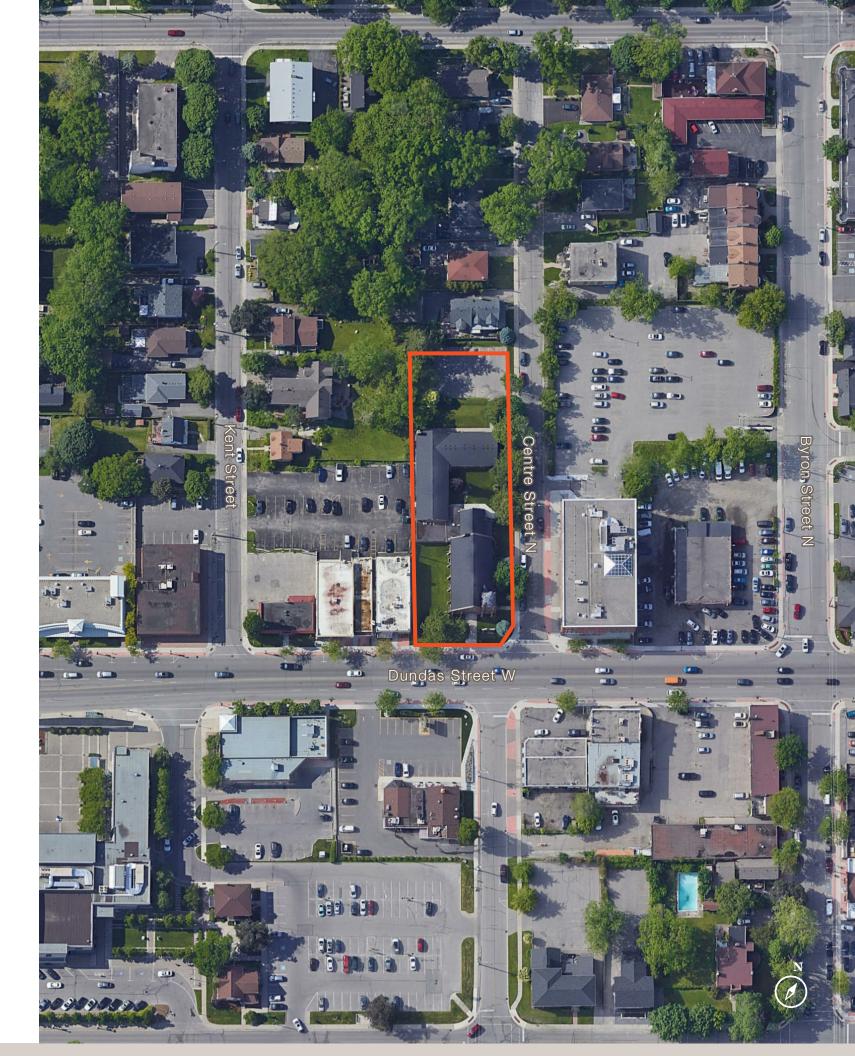

### **Property Highlights**

- Well located property in downtown Whitby
- Ability to enclose a portion of the yard for outdoor play area
- Surrounded by quiet residential neighbourhoods
- Street parking available
- Surrounded by ample amenities