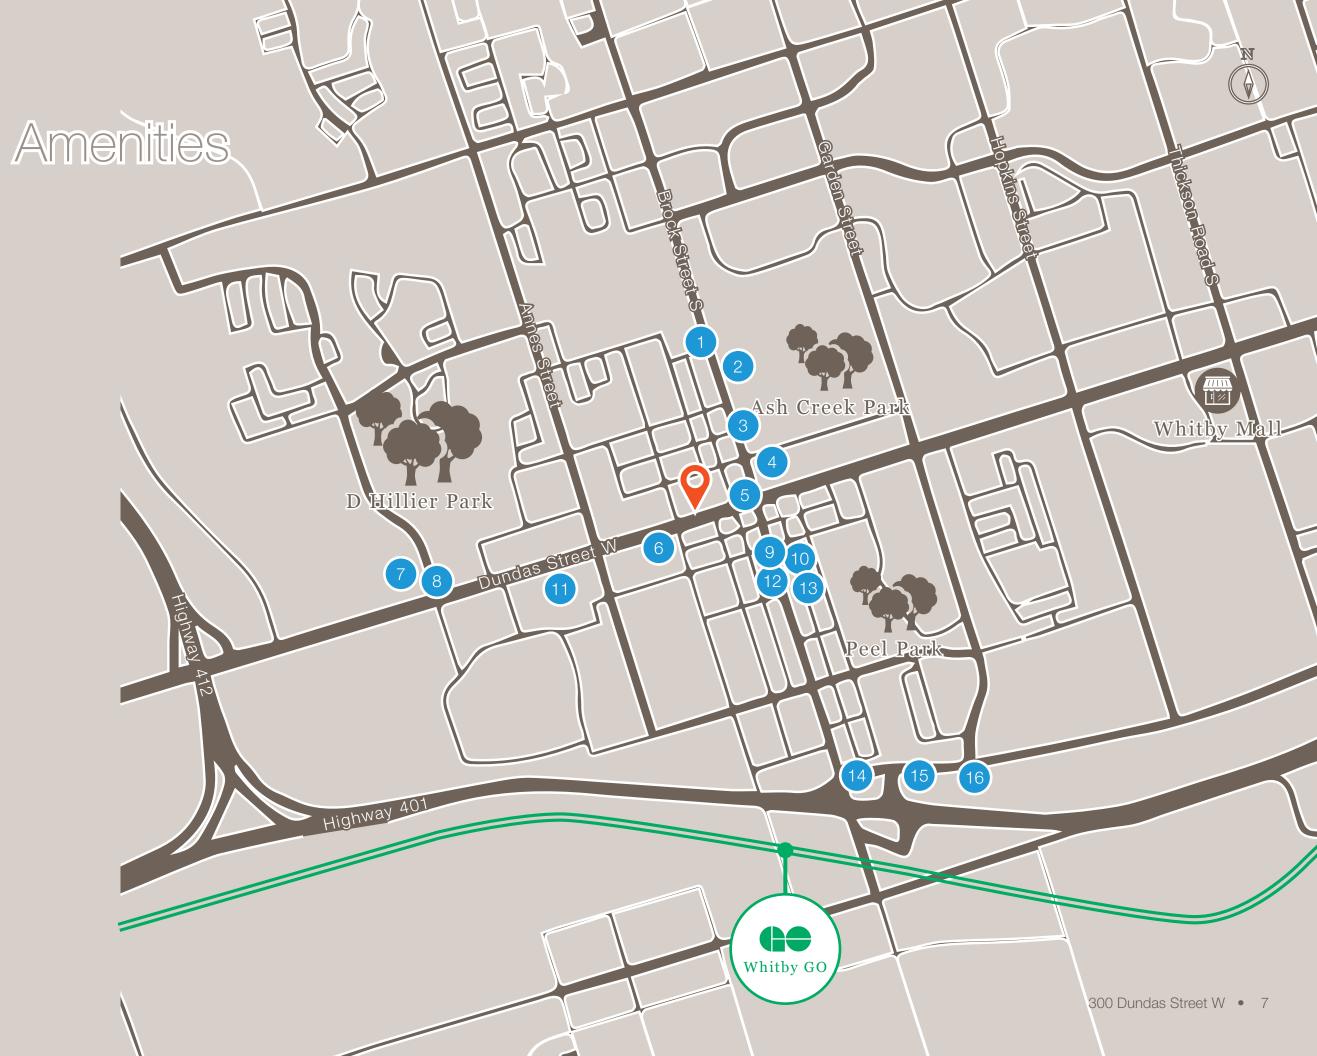

### Amenities

- 1 Tim Hortons
- 2 Thai On Brock
- 3 Mancini's Pizza & Wings
- 4 Charminar Indian Cuisine
- 5 Tuscan Wolf Pizzeria
- 6 Giant Tiger
- 7 No Frills
- 8 Tim Hortons
- 9 12welve Bistro
- 10 Dollarama
- 11 Pete's Big Bite Burger
- 12 Freshco
- 13 LCBO
- 14 McDonald's
- 15 Mr. Puffs
- 16 Canadian Tire