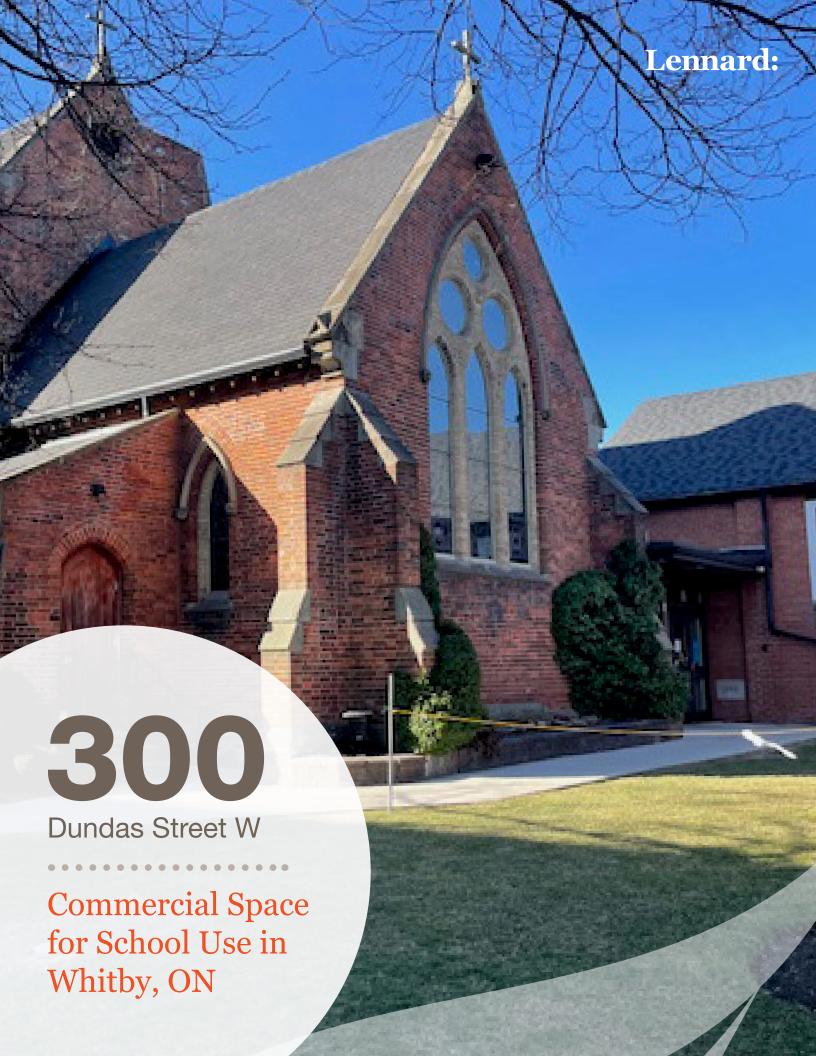

Whitby, ON

# 300

### **Dundas Street W**

Space Available

2,442 SF (Approx.)

Semi-Gross Rent

**Contact Listing Agent** 

5 Spots

Virtual Tour

Click Here for Virtual Tour