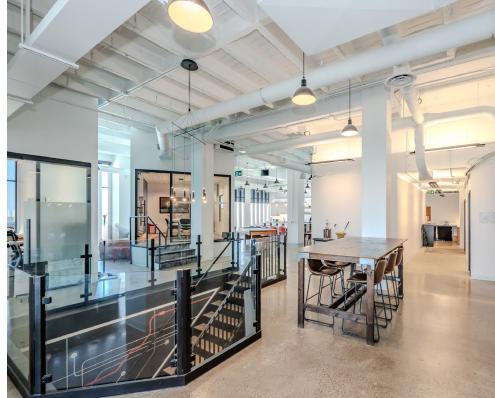

### **305 King West**

What's Near By

305 King West is the embodiment of contemporary workspace located in the heart of Downtown Kitchener. This prime office building stands as a beacon of professional excellence with its strategic location. Nestled amidst the city's vibrant energy, it seamlessly integrates work and lifestyle, offering unparalleled convenience for employees.

305 King West offers the distinct advantage of being surrounded by a community of successful, entrepreneurial, and innovative businesses. The collective energy of ambitious and forward-thinking companies creates a dynamic atmosphere, motivating employees to strive for excellence and contributing to the overall success and growth of your organization. In this urban oasis of innovation, your company can thrive amidst a community of visionaries, unlocking new possibilities and propelling your business to new heights.

From panoramic views of the city skyline to collaborative open spaces bathed in natural light, the environment fosters creativity and innovation. Additionally, 305 King West's proximity to cultural hubs, dining establishments, and recreational amenities ensures a perfect work-life balance, encouraging team cohesion and personal well-being.