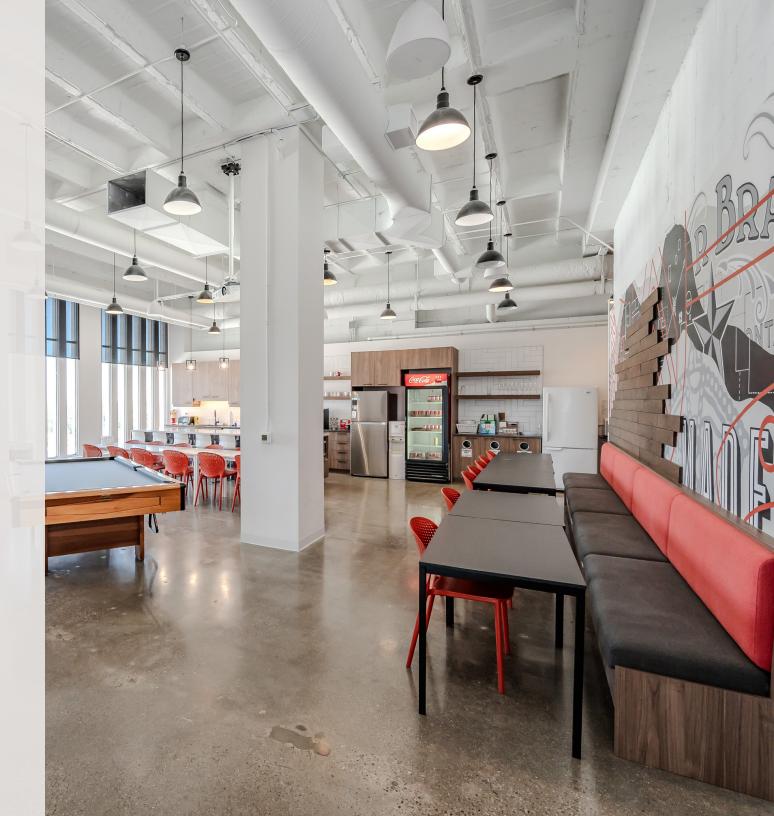

### **305 King West**

What's Near By

305 King West is the embodiment of contemporary workspace located in the heart of Downtown Kitchener. This prime office building stands as a beacon of professional excellence with its strategic location. Nestled amidst the city's vibrant energy, it seamlessly integrates work and lifestyle, offering unparalleled convenience for employees.

305 King West offers the distinct advantage of being surrounded by a community of successful, entrepreneurial, and innovative businesses. The collective energy of ambitious and forward-thinking companies creates a dynamic atmosphere, motivating employees to strive for excellence and contributing to the overall success and growth of your organization. In this urban oasis of innovation, your company can thrive amidst a community of visionaries, unlocking new possibilities and propelling your business to new heights.

From panoramic views of the city skyline to collaborative open spaces bathed in natural light, the environment fosters creativity and innovation. Additionally, 305 King West's proximity to cultural hubs, dining establishments, and recreational amenities ensures a perfect work-life balance, encouraging team cohesion and personal well-being.