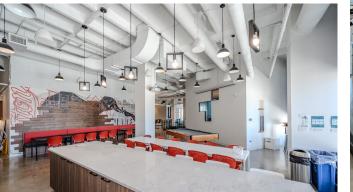

### **305 King West**

What's Near By

305 King West is the embodiment of contemporary workspace located in the heart of Downtown Kitchener. This prime office building stands as a beacon of professional excellence with its strategic location. Nestled amidst the city's vibrant energy, it seamlessly integrates work and lifestyle, offering unparalleled convenience for employees.

305 King West offers the distinct advantage of being surrounded by a community of successful, entrepreneurial, and innovative businesses. The collective energy of ambitious and forward-thinking companies creates a dynamic atmosphere, motivating employees to strive for excellence and contributing to the overall success and growth of your organization. In this urban oasis of innovation, your company can thrive amidst a community of visionaries, unlocking new possibilities and propelling your business to new heights.

From panoramic views of the city skyline to collaborative open spaces bathed in natural light, the environment fosters creativity and innovation. Additionally, 305 King West's proximity to cultural hubs, dining establishments, and recreational amenities ensures a perfect work-life balance, encouraging team cohesion and personal well-being.