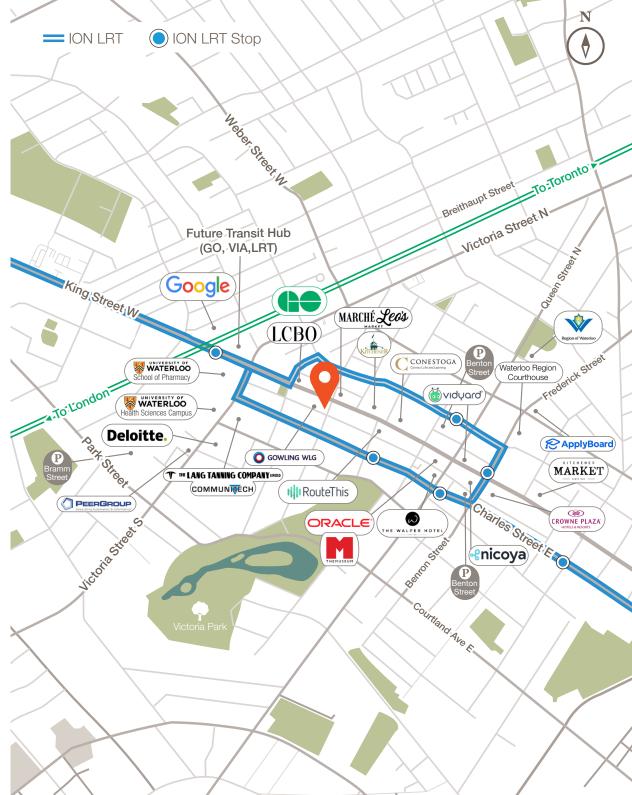

# 305 King West

The admired address is in the City Centre District and borders the Innovation District being near key business areas, established restaurants, and cultural attractions. Easy access to public transportation, walking distance to LRT stations, and a range of amenities ensures a seamless workday.

### **305 King West**

What's Near By

305 King West is the embodiment of contemporary workspace located in the heart of Downtown Kitchener. This prime office building stands as a beacon of professional excellence with its strategic location. Nestled amidst the city's vibrant energy, it seamlessly integrates work and lifestyle, offering unparalleled convenience for employees.

305 King West offers the distinct advantage of being surrounded by a community of successful, entrepreneurial, and innovative businesses. The collective energy of ambitious and forward-thinking companies creates a dynamic atmosphere, motivating employees to strive for excellence and contributing to the overall success and growth of your organization. In this urban oasis of innovation, your company can thrive amidst a community of visionaries, unlocking new possibilities and propelling your business to new heights.

From panoramic views of the city skyline to collaborative open spaces bathed in natural light, the environment fosters creativity and innovation. Additionally, 305 King West's proximity to cultural hubs, dining establishments, and recreational amenities ensures a perfect work-life balance, encouraging team cohesion and personal well-being.