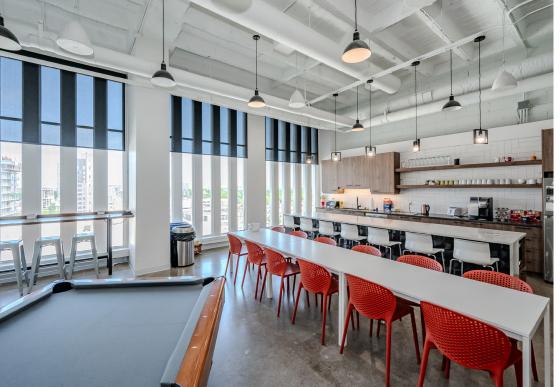

Elevate your brand image with a prestigious work environment that reflects your company's commitment to excellence and employee satisfaction.

Available Space Suite 1200 6,484 SF Availability

Immediately (Sublease expires February 28, 2028)

From panoramic views of the city skyline to collaborative open spaces bathed in natural light, the environment fosters creativity and innovation. Additionally, 305 King West's proximity to cultural hubs, dining establishments, and recreational amenities ensures a perfect work-life balance, encouraging team cohesion and personal well-being.