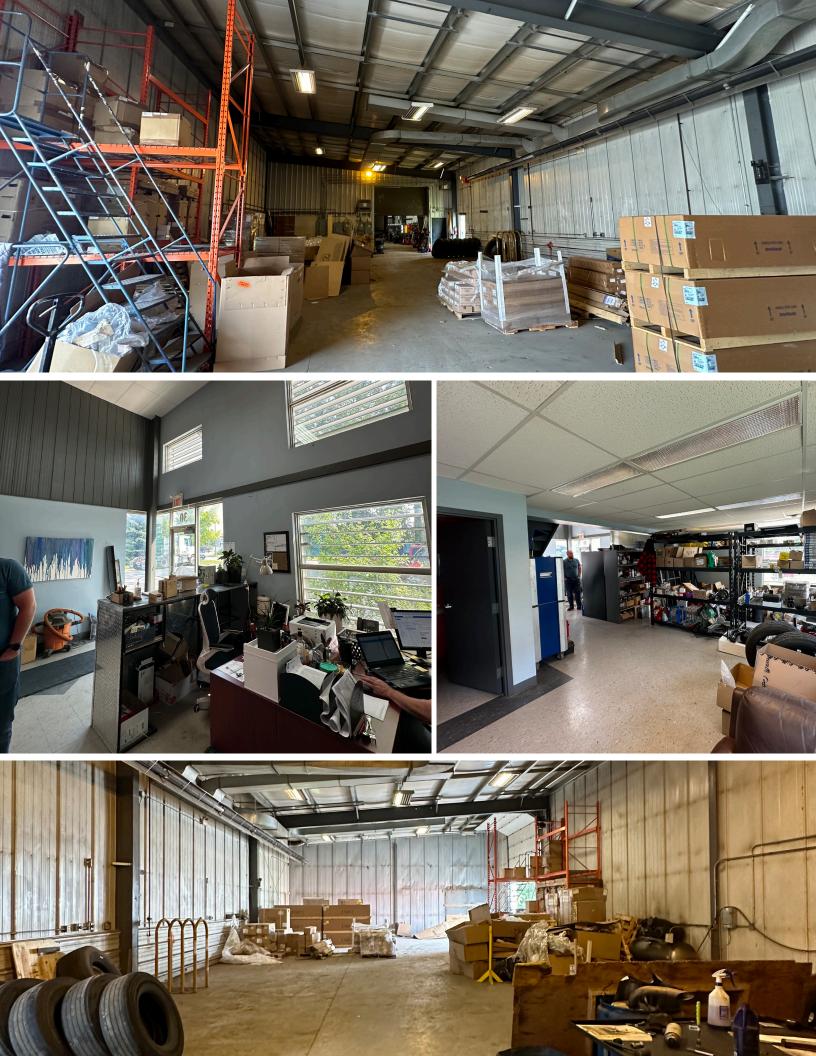

#### **Property Highlights**

- Standalone building
- 10,009 SF of warehouse
- Solar micro fit Net zero electrical + monthly income
- Easy access to Highway 401
- Located in the Clyde Industrial Park
- 12+ parking spaces with additional yard space
- Pylon Signage
- 16' clear height accommodates commercial trailers
- Floor drains