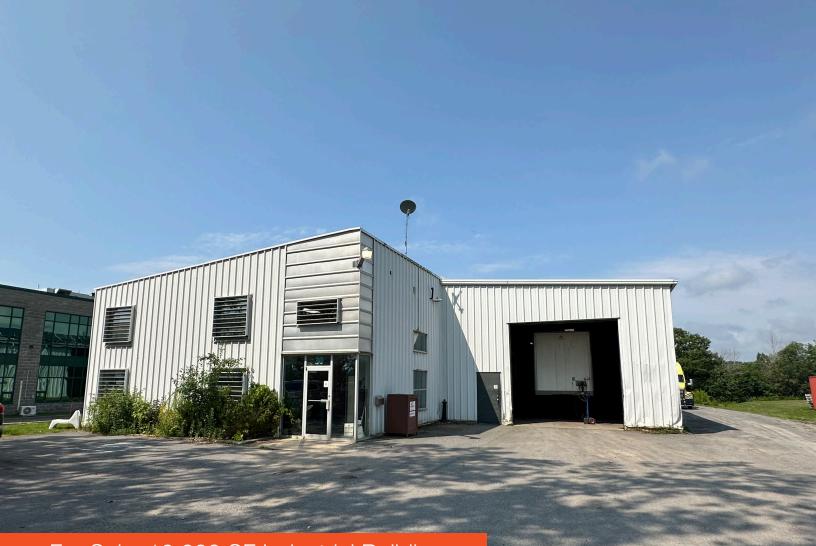

### 30 Binnginton Court

Located on south of HWY 401 and west of Sir John A. Macdonald Blvd.

Available Space 10,009 SF

Zoning M - Industrial

Loading Doors
2 Grade level

Power 600V, 800 AMPS, 3-phase (TBC)

Price

#### **Property Highlights**

- Standalone building
- 10,009 SF of warehouse
- Solar micro fit Net zero electrical + monthly income
- Easy access to Highway 401
- Located in the Clyde Industrial Park
- 12+ parking spaces with additional yard space
- Pylon Signage
- 16' clear height accommodates commercial trailers
- Floor drains