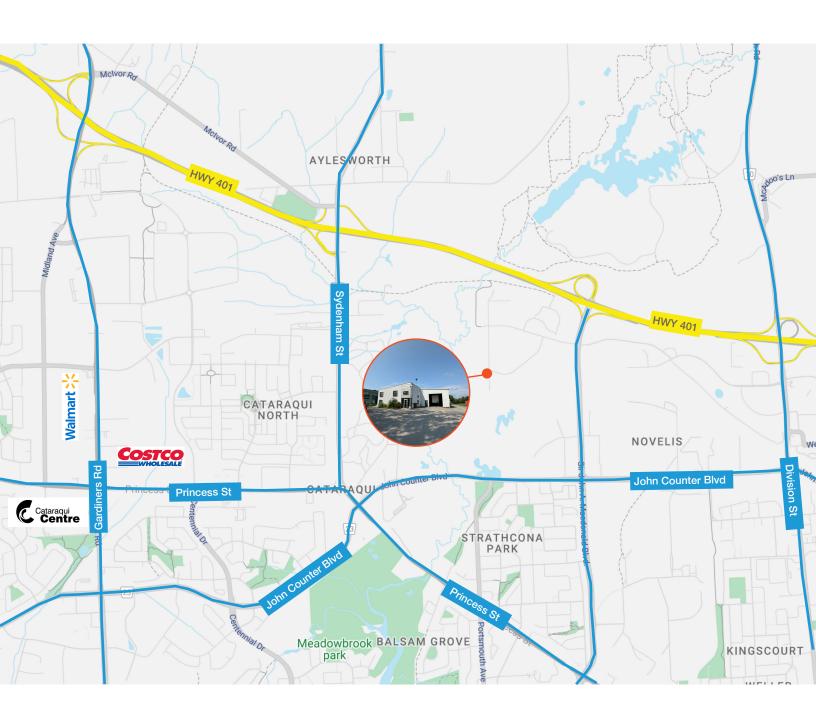

### 30 Binnginton Court

Located on south of HWY 401 and west of Sir John A. Macdonald Blvd.

Available Space 10,009 SF

Zoning M - Industrial

Loading Doors
2 Grade level

Power 600V, 800 AMPS, 3-phase (TBC)

Price