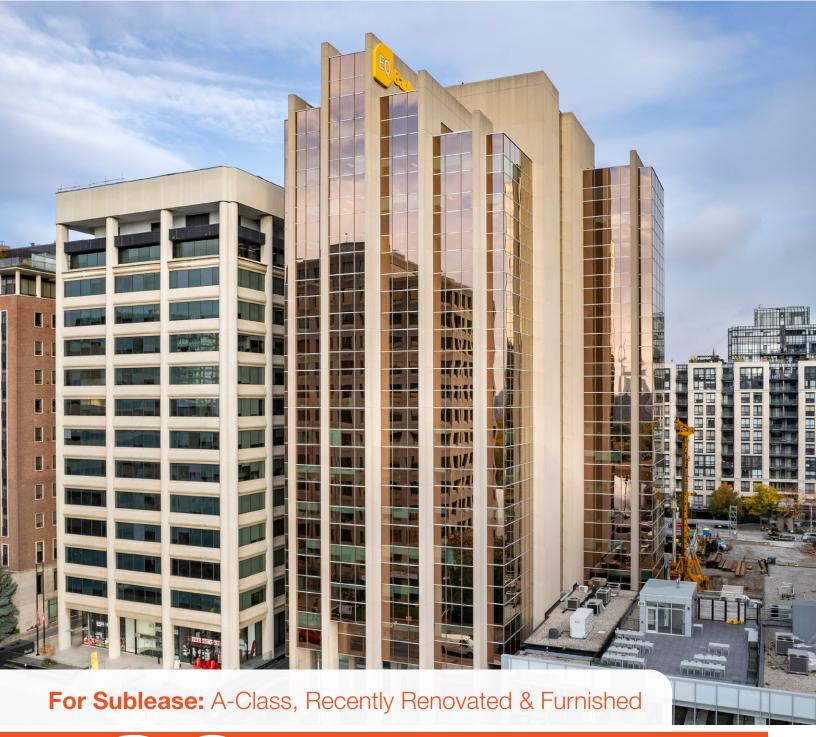

# 30 St Clair Avenue W

**Lennard:** 

## 30 St Clair Avenue W

Available Space

Suite 501: ~4,750 SF

Net Rent

Please call Listing Team

Additional Rent

\$27.25 PSF

Tern

### Property Highlights

- Newly renovated open concept space
- Furnished with 28 (or more) sit/stand workstations; brand new kitchenette (in progress); and 8 private rooms of varying sizes to be used as private offices, meeting spaces, or call rooms
- Steps away from Subway station and streetcar
- Desirable neighbourhood
- Close to numerous amenities
- Bright built-out space
- Abundant underground parking