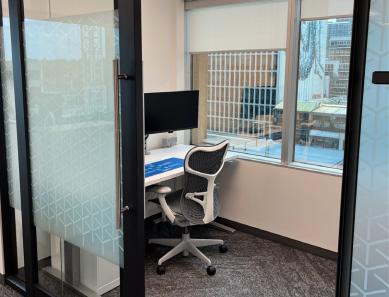

### Property Highlights

- Newly renovated open concept space
- Furnished with 28 (or more) sit/stand workstations; brand new kitchenette (in progress); and 8 private rooms of varying sizes to be used as private offices, meeting spaces, or call rooms
- Steps away from Subway station and streetcar
- Desirable neighbourhood
- Close to numerous amenities
- Bright built-out space
- Abundant underground parking