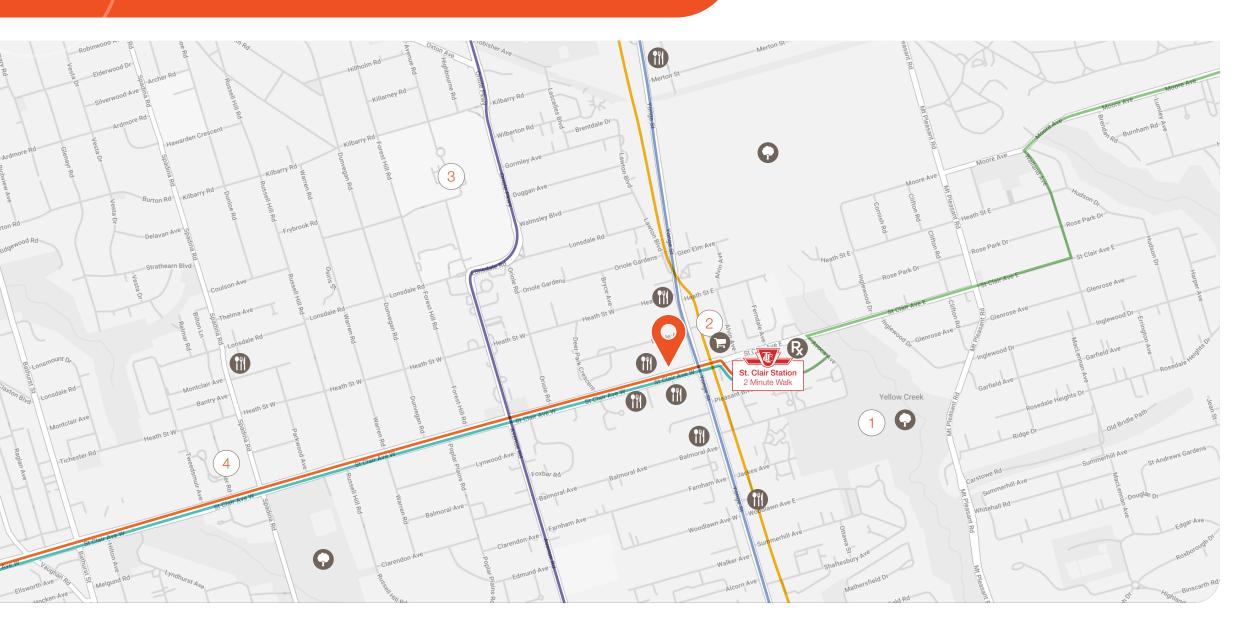

### Legend

- 1 David A Balfour Park
- 2 St. Clair Centre
- (3) Upper Canada College
- 4 Gateway Market
- Streetcar Routes
- 512 St Clair
- 1 Line 1 (Yonge-University)
- Bus Routes
- 97 Yonge 320 Yonge Night Bus
- 312 St. Clair-Junction Night Bus
- 74 Mount Pleasant 88 South Leaside
- 5 Avenue Road

St. Clair Ave W offers a vibrant tapestry of amenities and a rich neighbourhood experience. Lined with a diverse array of restaurants, cafes, and shops, it caters to every palate and preference. The area boasts a blend of cultural influences, evident in its eclectic boutiques and community hubs. From charming local bakeries to trendy boutiques, St. Clair Ave W embodies a dynamic blend of old-world charm and modern convenience.

Beyond its bustling commercial scene, the neighbourhood is characterized by leafy residential streets, where families and young professionals alike find a welcoming community atmosphere. With easy access to public transit and close proximity to parks like Wychwood Barns and Cedarvale, St. Clair Ave W stands as a cherished hub within Toronto's lively urban landscape.