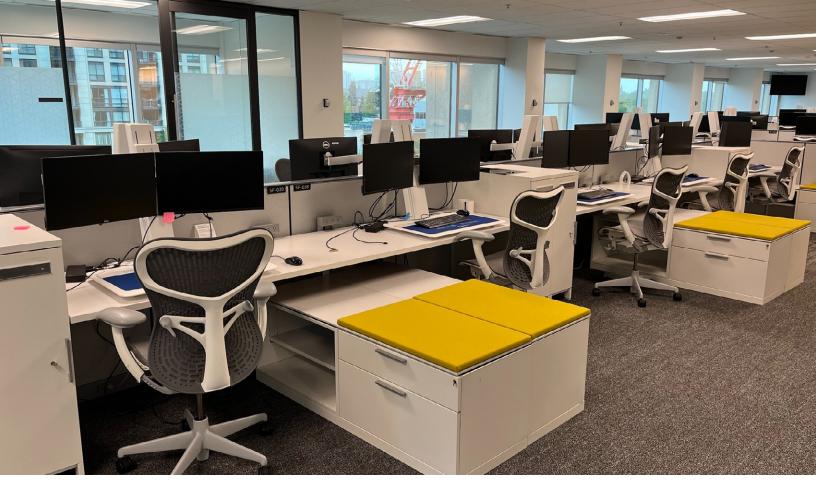

### Property Highlights

- Newly renovated open concept space
- Furnished with 28 (or more) sit/stand workstations; brand new kitchenette (in progress); and 8 private rooms of varying sizes to be used as private offices, meeting spaces, or call rooms
- Steps away from Subway station and streetcar
- Desirable neighbourhood
- Close to numerous amenities
- Bright built-out space
- Abundant underground parking