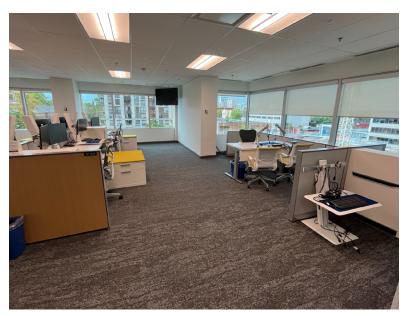

### Property Highlights

- Newly renovated open concept space
- Furnished with 28 (or more) sit/stand workstations; brand new kitchenette (in progress); and 8 private rooms of varying sizes to be used as private offices, meeting spaces, or call rooms
- Steps away from Subway station and streetcar
- Desirable neighbourhood
- Close to numerous amenities
- Bright built-out space
- Abundant underground parking