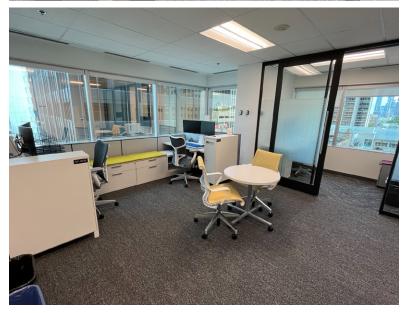

### Property Highlights

- Newly renovated open concept space
- Furnished with 28 (or more) sit/stand workstations; brand new kitchenette (in progress); and 8 private rooms of varying sizes to be used as private offices, meeting spaces, or call rooms
- Steps away from Subway station and streetcar
- Desirable neighbourhood
- Close to numerous amenities
- Bright built-out space
- Abundant underground parking