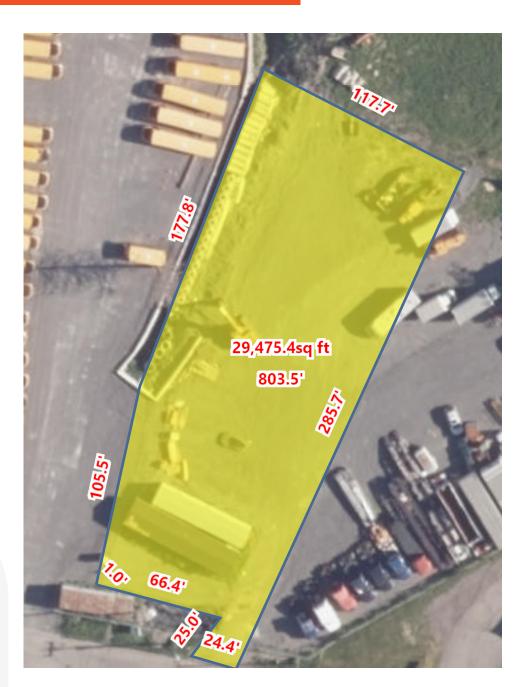

## Located on Swansea Crescent close to Hawthorne Road and HWY 417

Site Area

Approx. 0.7 acres

Zoning:

IG3 - General Industrial

Available:

Q1 2025

Price:

## **Building Highlights**

- Rare opportunity to lease industrial land within the Greenbelt
- Fenced, lit, and secured yard
- Zoned General Industrial (IG3) to accommodate multiple uses including outdoor storage
- 0.7 acres minutes from multiple highway exits and Hunt Club Road
- Opportunity to expand lease up to 1.5 acres