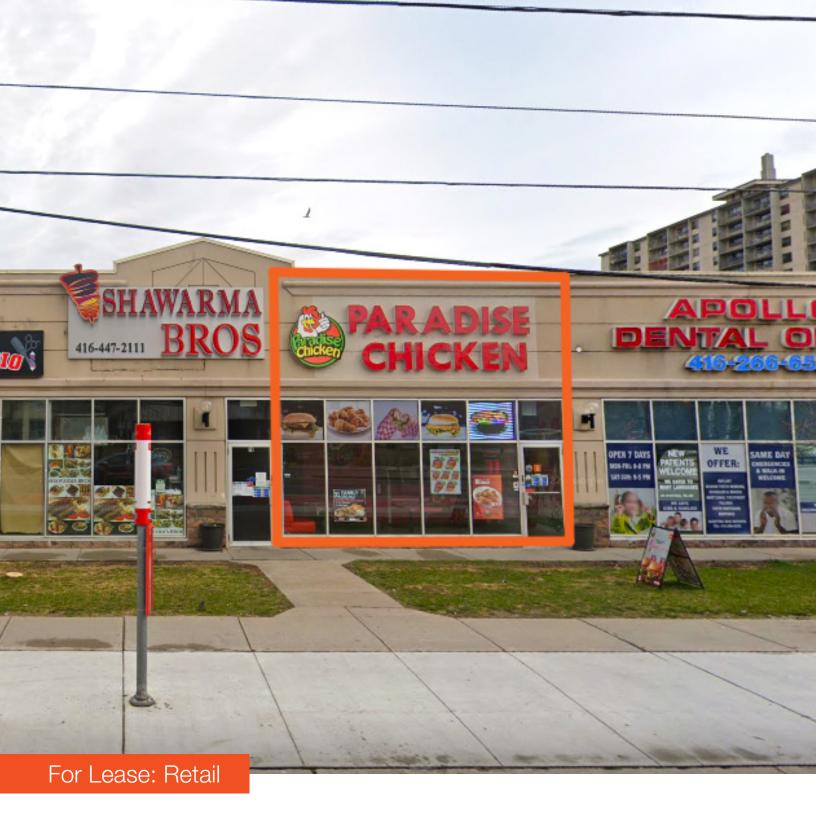

Retail unit available for lease at the corner of Eglinton Avenue E and Markham Road.

Available Space 1,253.90 SF

Net Rent \$20.00 PSF

Additional Rent \$15.45 (2025)

Availability

#### Property Highlights

- Corner plaza location
- Busy intersection, high traffic area
- Bus stop at door
- Suitable for many uses
- Immediate possession

**Lennard:** 

Floor Plan