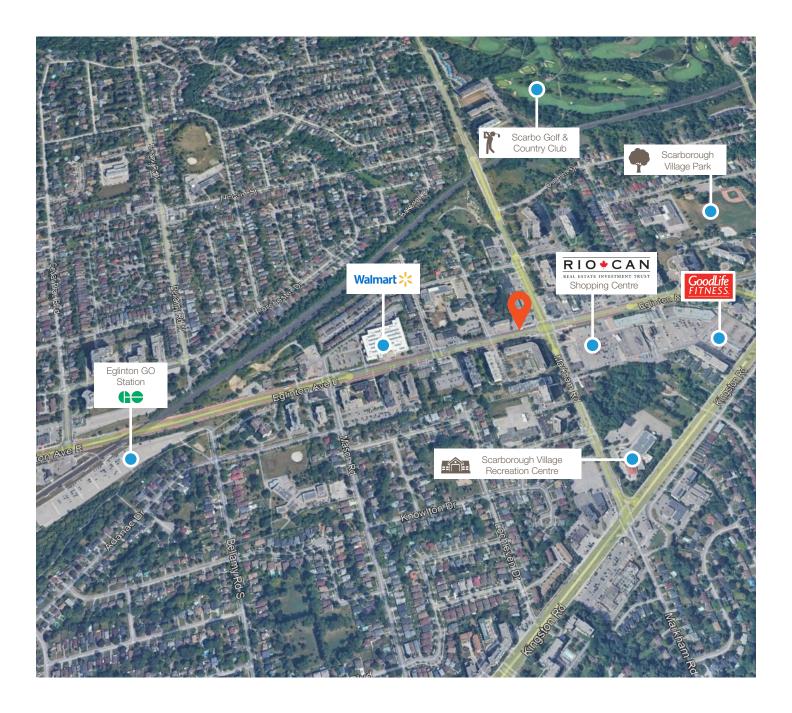

Retail unit available for lease at the corner of Eglinton Avenue E and Markham Road.



Available Space 1,253.90 SF



Net Rent \$20.00 PSF

Additional Rent \$15.45 (2025)



Availability

#### **Immediate**



Listing Agents

Marty Atkins\*\*
Vice President

416.565.3455 matkins@lennard.com

\*\*Broker

#### Property Highlights

- Corner plaza location
- Busy intersection, high traffic area
- Bus stop at door
- Suitable for many uses
- Immediate possession

**Lennard:** 

Floor Plan









#### Amenities Map



**Lennard:** 

#### **Lennard:**

Marty Atkins\*\*, Vice President 416.565.3455 matkins@lennard.com

201-60 Columbia Way, Markham 905.752.2220 lennard.com