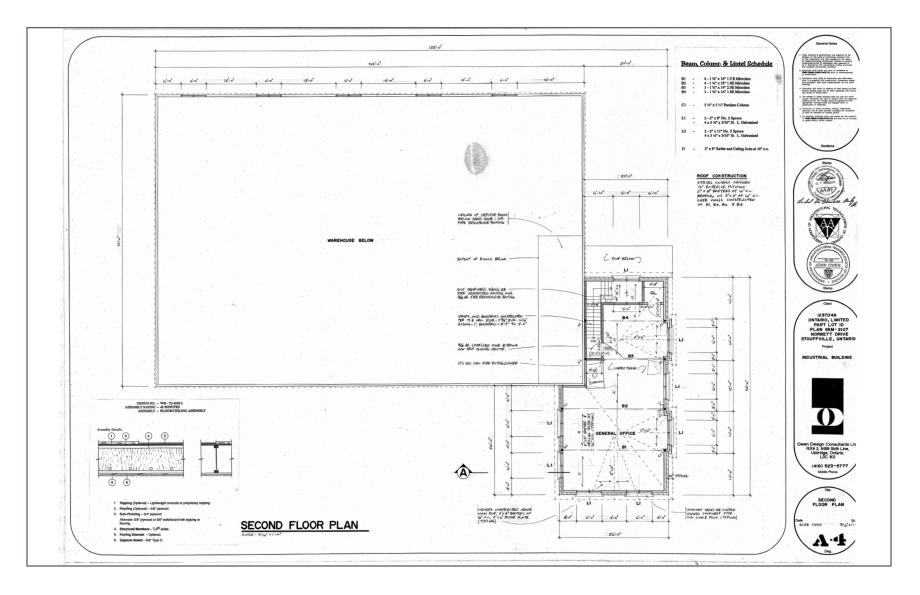

For Lease: Industrial

# 31 Norbett Drive

9,500 SF on 2.66 acres in Stouffville





lennard.com

9,500 SF freestanding industrial building with fenced in yard on 2.66 acres for lease in Vandorf (Stouffville) with easy access to Highway 404.



\*Sales Representative

#### Property Highlights

- Flexible office configuration over two floors
- Fenced-in yard
- Automatic shipping doors
- Outside Storage permitted
- Tenant to self maintain building and pay taxes



#### Lennard:

#### Site Plan



•

Lennard:

#### First Floor Plan



Lennard:

#### Second Floor Plan

Lennard:



### Zoning



#### List of Permitted Uses - Employment Heavy (EH)

- Abattoir
- Accessory Outdoor Storage <sup>(3)</sup>
- Accessory Retail Store (2)
- Bulk Storage Tank
- Club
- Contractor's Yard
- Day Care Centre (5)

Lennard:

• Equipment Sales and Rental

- Foundry
- Heavy Equipment Sales and Service
- Manufacturing or Assembling or Processing
- Motor Vehicle Body Repair Shop
- Office <sup>(5)</sup>
- Public Garage
- Public Storage Facility (3)

- Research and Development Establishment
- Recreational Vehicle Sales and Service

6

- Sawmill
- Service Establishment
- Transportation Terminal
- Warehouse

(\*2) In EH Zones, an accessory retail store does not include the sale or leasing of vehicles. (2013-114-ZO)

(\*3) Accessory outdoor storage provisions are contained in the regulations