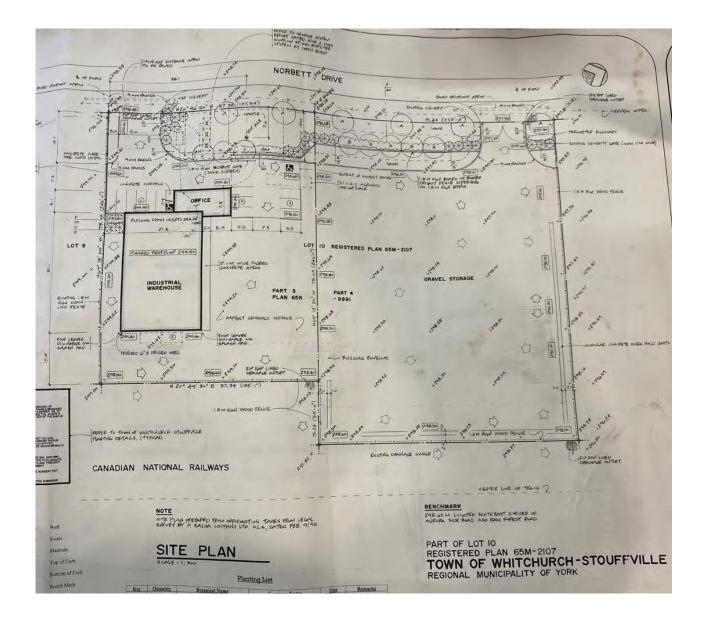

For Lease: Industrial

# 31 Norbett Drive

9,500 SF on 2.66 acres in Stouffville





lennard.com

9,500 SF freestanding industrial building with fenced in yard on 2.66 acres for lease in Vandorf (Stouffville) with easy access to Highway 404.



\*Sales Representative

#### Property Highlights

- Flexible office configuration over two floors
- Fenced-in yard
- Automatic shipping doors
- Outside Storage permitted
- Tenant to self maintain building and pay taxes



#### Lennard:

#### Site Plan



•

Lennard:

#### First Floor Plan



Lennard:

#### Second Floor Plan

Lennard:



### Zoning



#### List of Permitted Uses - Employment Heavy (EH)

- Abattoir
- Accessory Outdoor Storage <sup>(3)</sup>
- Accessory Retail Store (2)
- Bulk Storage Tank
- Club
- Contractor's Yard
- Day Care Centre (5)

Lennard:

• Equipment Sales and Rental

- Foundry
- Heavy Equipment Sales and Service
- Manufacturing or Assembling or Processing
- Motor Vehicle Body Repair Shop
- Office <sup>(5)</sup>
- Public Garage
- Public Storage Facility (3)

- Research and Development Establishment
- Recreational Vehicle Sales and Service

6

- Sawmill
- Service Establishment
- Transportation Terminal
- Warehouse

(\*2) In EH Zones, an accessory retail store does not include the sale or leasing of vehicles. (2013-