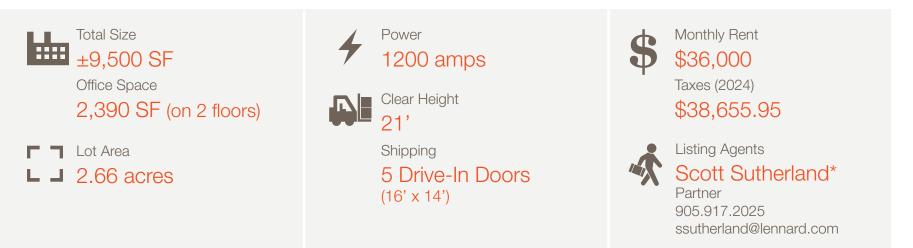

# 31 Norbett Drive

9,500 SF on 2.66 acres in Stouffville

lennard.com

9,500 SF freestanding industrial building with fenced in yard on 2.66 acres for lease in Vandorf (Stouffville) with easy access to Highway 404.

#### Property Highlights

- Flexible office configuration over two floors
- Fenced-in yard
- Automatic shipping doors
- Outside Storage permitted
- Tenant to self maintain building and pay taxes