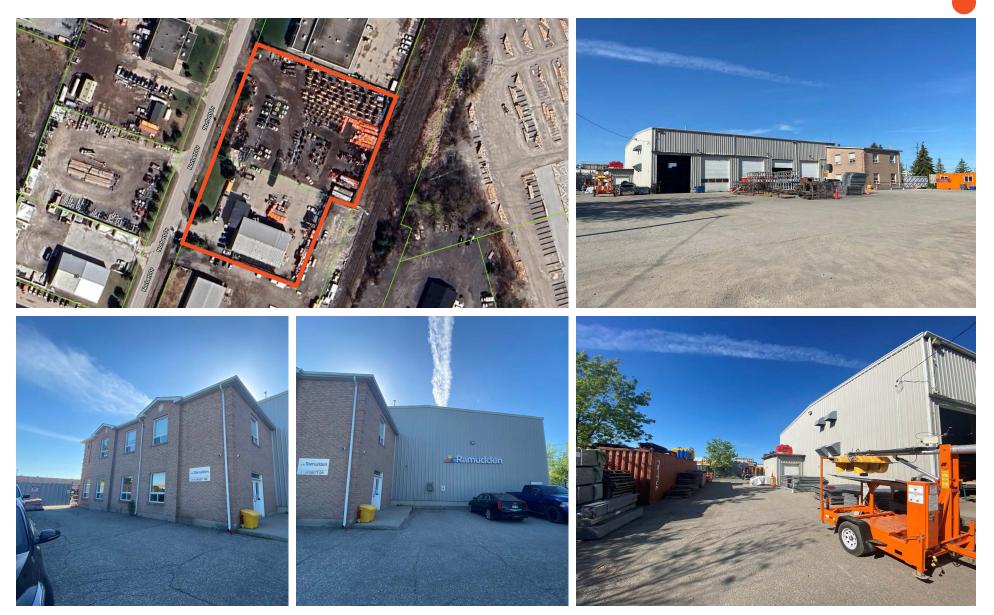

# 31 Norbett Drive

9,500 SF on 2.66 acres in Stouffville

lennard.com

9,500 SF freestanding industrial building with fenced in yard on 2.66 acres for lease in Vandorf (Stouffville) with easy access to Highway 404.

#### Property Highlights

- Flexible office configuration over two floors
- Fenced-in yard
- Automatic shipping doors
- Outside Storage permitted
- Tenant to self maintain building and pay taxes