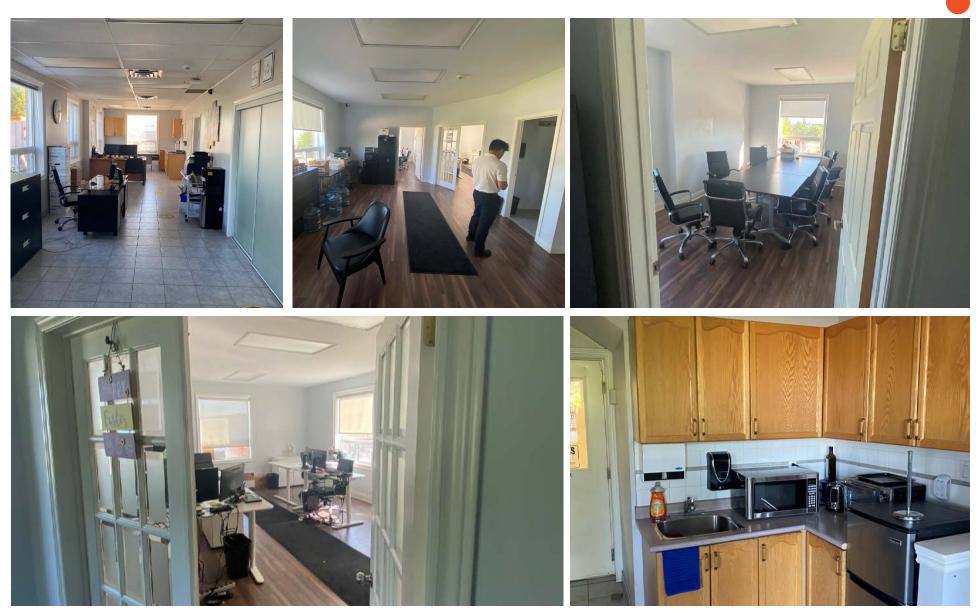

#### Property Highlights

- Flexible office configuration over two floors
- Fenced-in yard
- Automatic shipping doors
- Outside Storage permitted
- Tenant to self maintain building and pay taxes

#### First Floor Plan

Lennard:

#### Second Floor Plan

Lennard: