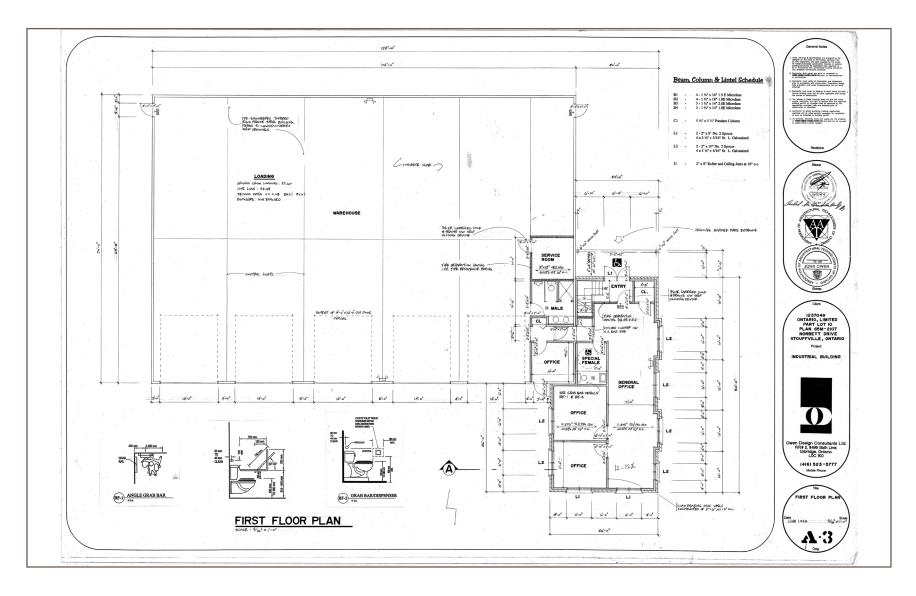

For Lease: Industrial

# 31 Norbett Drive

9,500 SF on 2.66 acres in Stouffville





lennard.com

9,500 SF freestanding industrial building with fenced in yard on 2.66 acres for lease in Vandorf (Stouffville) with easy access to Highway 404.



\*Sales Representative

#### Property Highlights

- Flexible office configuration over two floors
- Fenced-in yard
- Automatic shipping doors
- Outside Storage permitted
- Tenant to self maintain building and pay taxes



#### Lennard:

#### Site Plan



•

Lennard:

#### First Floor Plan



Lennard:

#### Second Floor Plan

Lennard:



### Zoning



#### List of Permitted Uses - Employment Heavy (EH)

- Abattoir
- Accessory Outdoor Storage <sup>(3)</sup>
- Accessory Retail Store (2)
- Bulk Storage Tank
- Club
- Contractor's Yard
- Day Care Centre (5)

Lennard:

• Equipment Sales and Rental

- Foundry
- Heavy Equipment Sales and Service
- Manufacturing or Assembling or Processing
- Motor Vehicle Body Repair Shop
- Office <sup>(5)</sup>
- Public Garage
- Public Storage Facility (3)

- Research and Development Establishment
- Recreational Vehicle Sales and Service

6

- Sawmill
- Service Establishment
- Transportation Terminal
- Warehouse

(\*2) In EH Zones, an accessory retail store does not include the sale or leasing of vehicles. (2013-114-ZO)

(\*3) Accessory outdoor stora