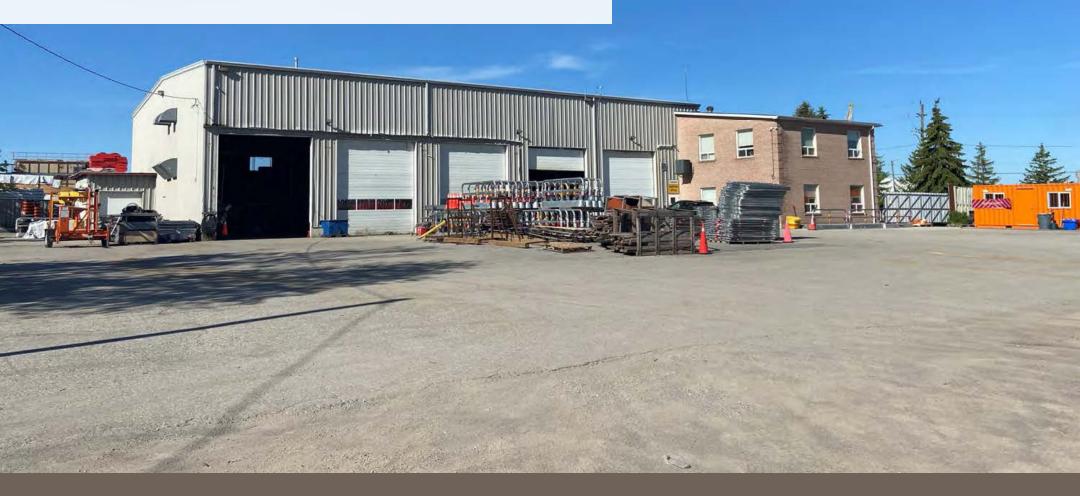

# 31 Norbett Drive

9,500 SF on 2.66 acres in Stouffville

lennard.com

9,500 SF freestanding industrial building with fenced in yard on 2.66 acres for lease in Vandorf (Stouffville) with easy access to Highway 404.

#### Property Highlights

- Flexible office configuration over two floors
- Fenced-in yard
- Automatic shipping doors
- Outside Storage permitted
- Tenant to self maintain building and pay taxes