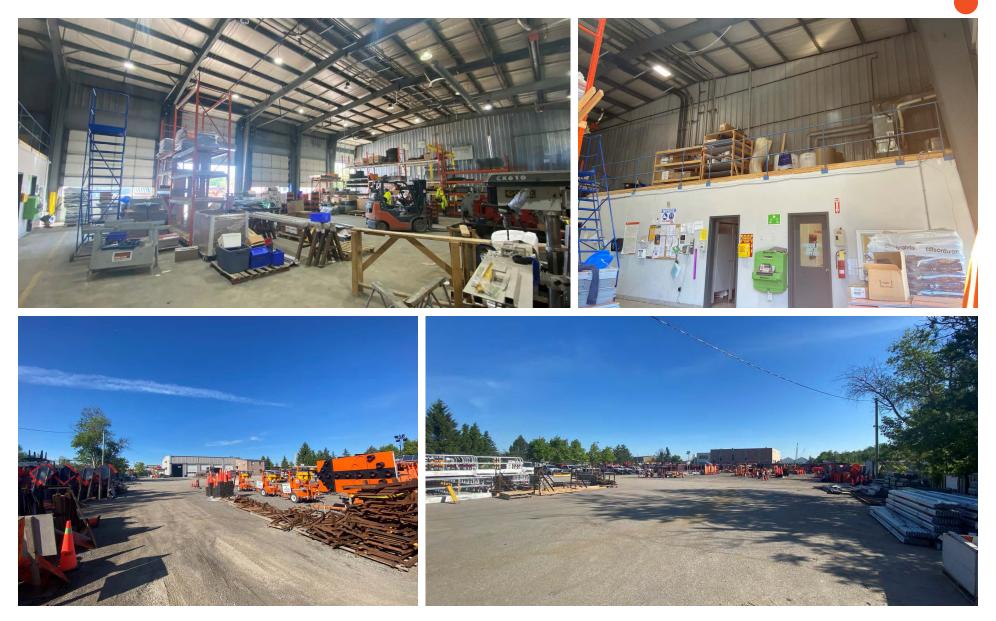

# 31 Norbett Drive

9,500 SF on 2.66 acres in Stouffville

lennard.com

9,500 SF freestanding industrial building with fenced in yard on 2.66 acres for lease in Vandorf (Stouffville) with easy access to Highway 404.

#### Property Highlights

- Flexible office configuration over two floors
- Fenced-in yard
- Automatic shipping doors
- Outside Storage permitted
- Tenant to self maintain building and pay taxes