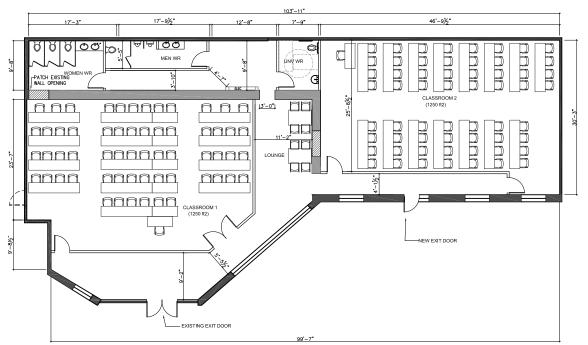

#### Floor Plan

#### Available Space Unit 1: 4,700 SF\*\*

Zoning EO 1.5 (e1.5; o1.5) Employment Industrial Office Zone

Parking 15 Parking Spaces

Net Rent \$21.00 PSF Additional Rent \$6.50 PSF

Availability May 1<sup>st</sup>, 2024

Term 2-4 Months

\*\*Divisible to 3,100 & 1,600 SF