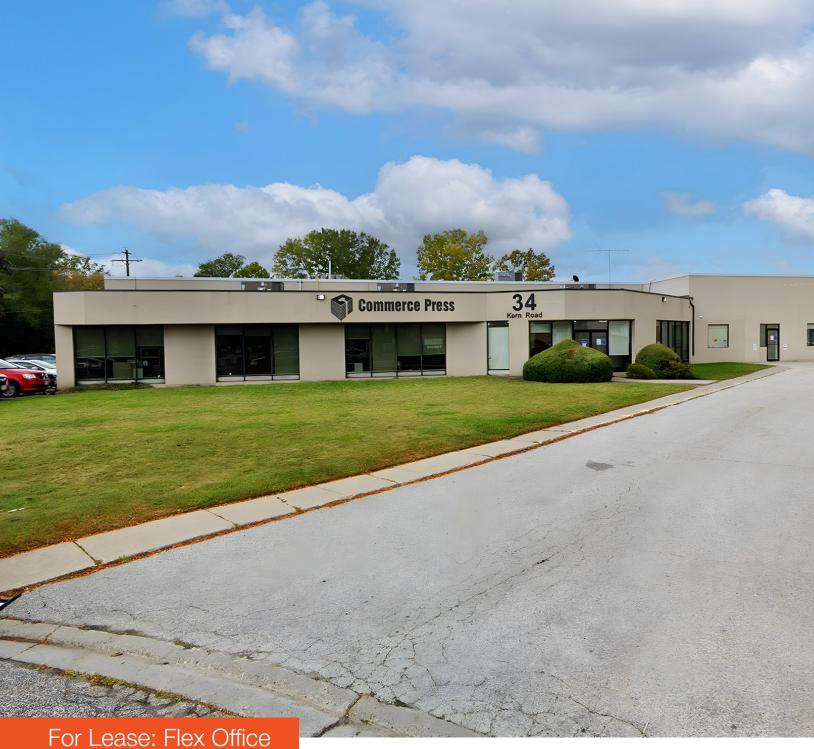

4,700 SF Flex Office Unit divisible into 3,100 SF and 1,600 SF located in Don Mills/York Mills Area.

### Lennard:

Here is where your business will grow.

Well Located Flex Office Unit in the Don Mills/York Mills Area. Ideal for a small professional business, fitness facility, school, daycare.

#### **Property Highlights**

- Landlord is prepared to offer leasehold allowance
- Signage on the building is available
- Great opportunity in a very active area

\*Sales Representative