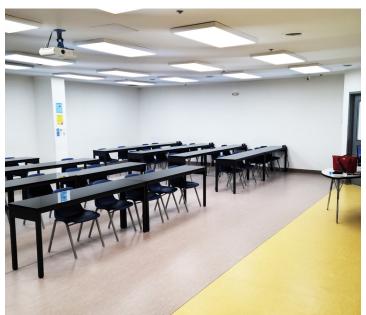

4,700 SF Flex Office Unit divisible into 3,100 SF and 1,600 SF located in Don Mills/York Mills Area.

### Lennard:

Here is where your business will grow.

Well Located Flex Office Unit in the Don Mills/York Mills Area. Ideal for a small professional business, fitness facility, school, daycare.

#### Available Space Unit 1: 4,700 SF\*\*

Zoning EO 1.5 (e1.5; o1.5) Employment Industrial Office Zone

Parking 15 Parking Spaces

Net Rent \$21.00 PSF Additional Rent \$6.50 PSF

Availability May 1<sup>st</sup>, 2024